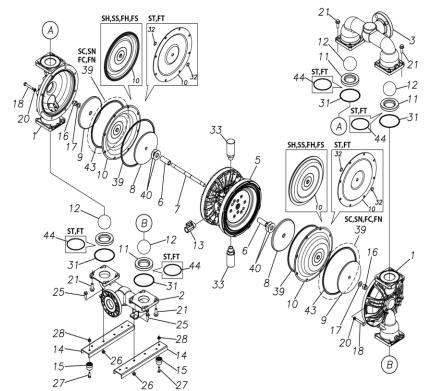

## Parts List TC-X500SNA-M 1M00447MN

| Ref.No. | Parts No. | Description         | Parts<br>Component | Remark                                                          |
|---------|-----------|---------------------|--------------------|-----------------------------------------------------------------|
| 1       | 1M20001SM | OUT CHAMBER         | 2                  |                                                                 |
| 2       | 1M20003SU | IN MANIFOLD         | 1                  |                                                                 |
| 3       | 1M20005SU | OUT MANIFOLD        | 1                  |                                                                 |
| 5       | 1M10001MN | BODY ASSEMBLY       | 1                  |                                                                 |
| 5-1     | 1M30018MM | AIR CHAMBER         | 2                  |                                                                 |
| 5-2     | 1M30001MM | BODY                | 1                  |                                                                 |
| 5-3     | 1M30026MM | BEARING CENTER ROD  | 2                  |                                                                 |
| 5-4     | 1M30011MM | SHUTTLE             | 1                  |                                                                 |
| 5-5     | 1M30012MM | BEARING SHUTTLE     | 1                  | The parts of #5 are available with a set as                     |
| 5-6     | 9S2BA0025 | PACKING             | 2                  | [1M10001MN:BODY ASSEMBLY]. This is also available individually. |
| 5-7     | 9S1BS0036 | O RING S-36         | 2                  | •                                                               |
| 5-8     | 1M30027MB | PACKING BODY        | 2                  |                                                                 |
| 5-9     | 1M30004MM | BRACKET BEARING     | 2                  |                                                                 |
| 5-10    | 9S1BG0065 | O RING G-65         | 2                  |                                                                 |
| 5-11    | 9S1BP0014 | O RING P-14         | 4                  |                                                                 |
| 5-12    | 9B5410825 | BOLT M8 × 25        | 16                 |                                                                 |
| 5-13    | 1M10002MP | VALVE BODY ASSEMBLY | 2                  |                                                                 |

| Ref.No. | Parts No. | Description            | Parts<br>Component | Remark                                                                                                               |
|---------|-----------|------------------------|--------------------|----------------------------------------------------------------------------------------------------------------------|
| 5-13-1  | 1M30002MP | VALVE BODY             | 2                  |                                                                                                                      |
| 5-13-2  | 1M30016MB | PACKING VALVE          | 2                  |                                                                                                                      |
| 5-13-3  | 1M30014MM | SEAT SLIDE VALVE       | 2                  | The parts of #5-13 are available with a set as [1M10002MP:VALVE BODY ASSEMBLY]. This is also available individually. |
| 5-13-4  | 1M30013MM | SLIDE VALVE            | 2                  |                                                                                                                      |
| 5-13-5  | 1M30015MM | GUIDE SLIDE VALVE      | 2                  |                                                                                                                      |
| 5-13-6  | 1M30020MM | SPRING                 | 8                  |                                                                                                                      |
| 5-13-7  | 1H30043MB | PLUG                   | 4                  |                                                                                                                      |
| 5-13-8  | 9B2110520 | BOLT M5 × 20           | 8                  |                                                                                                                      |
| 5-13-9  | 1M30019MM | GUIDE SPRING           | 8                  |                                                                                                                      |
| 5-14    | 9S1BG0055 | O RING G-55            | 2                  |                                                                                                                      |
| 5-15    | 9B2210835 | BOLT M8 × 35           | 8                  |                                                                                                                      |
| 5-16    | 1M30006MM | BEARING PIN            | 4                  |                                                                                                                      |
| 5-17    | 1M30017MM | BEARING ARM            | 2                  |                                                                                                                      |
| 5-19    | 1M30010MN | CAP BODY IN            | 1                  | The parts of #5 are available with a set as                                                                          |
| 5-20    | 1M30005MM | CASE SPRING            | 2                  | [1M10001MN:BODY ASSEMBLY]. This is also available individually.                                                      |
| 5-21    | 1M30007MM | BEARING CASE SPRING    | 4                  | available illulviuually.                                                                                             |
| 5-22    | 1M30008MM | SPRING                 | 2                  |                                                                                                                      |
| 5-23    | 1M30003MB | ARM                    | 2                  |                                                                                                                      |
| 5-24    | 1M30023MM | PIN SHUTTLE            | 2                  |                                                                                                                      |
| 5-25    | 1M30009MM | CAP BODY               | 1                  |                                                                                                                      |
| 5-27    | 9T6125008 | SCREW M5×8             | 8                  |                                                                                                                      |
| 5-28    | 9B2110612 | BOLT M6×12             | 4                  |                                                                                                                      |
| 6       | 1M30024MM | SPACER CENTER ROD      | 2                  |                                                                                                                      |
| 7       | 1M20015MM | CENTER ROD             | 1                  |                                                                                                                      |
| 8       | 1M20021MM | CENTER DISK            | 2                  |                                                                                                                      |
| 9       | 1M20030MM | CENTER DISK            | 2                  |                                                                                                                      |
| 10      | 1M20017BB | DIAPHRAGM              | 2                  |                                                                                                                      |
| 11      | 1M20012BB | VALVE SEAT             | 4                  |                                                                                                                      |
| 12      | 1M20028BB | BALL                   | 4                  |                                                                                                                      |
| 13      | 1M90001MN | BALL VALVE             | 1                  |                                                                                                                      |
| 14      | 1M30031MM | BASE                   | 2                  |                                                                                                                      |
| 15      | 1E30070MB | RUBBER FEET            | 4                  |                                                                                                                      |
| 16      | 9N1731600 | NUT M16×1.5            | 2                  |                                                                                                                      |
| 17      | 9W3311600 | CONED DISK SPRING M16  | 2                  |                                                                                                                      |
| 18      | 9B1221060 | BOLT M10×60            | 16                 |                                                                                                                      |
| 20      | 9W4211000 | SPRING LOCK WASHER M10 | 16                 |                                                                                                                      |
| 21      | 9B2211235 | BOLT M12 × 35          | 16                 |                                                                                                                      |
| 25      | 9B2211030 | BOLT M10 × 30          | 4                  |                                                                                                                      |
| 26      | 9N2211000 | NUT M10                | 4                  |                                                                                                                      |
| 27      | 9B1110825 | BOLT M8×25             | 4                  |                                                                                                                      |
| 28      | 9N2110800 | NUT M8                 | 4                  |                                                                                                                      |
| 31      | 9S1BG0115 | O RING G-115           | 4                  |                                                                                                                      |
| 33      | 1H90003MK | SILENCER               | 2                  |                                                                                                                      |
| 39      | 9S1BG0270 | O RING G-270           | 4                  |                                                                                                                      |
| 40      | 1M30033MB | CUSHION CENTER DISK    | 4                  |                                                                                                                      |