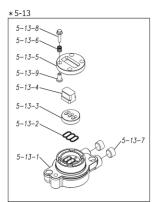

| Ref.No. | Parts No. | Description            | Parts<br>Component | Remark                                                                                                               |
|---------|-----------|------------------------|--------------------|----------------------------------------------------------------------------------------------------------------------|
| 5-13-1  | 1M30002MP | VALVE BODY             | 2                  |                                                                                                                      |
| 5-13-2  | 1M30016MB | PACKING VALVE          | 2                  |                                                                                                                      |
| 5-13-3  | 1M30014MM | SEAT SLIDE VALVE       | 2                  | The parts of #5-13 are available with a set as [1M10002MP:VALVE BODY ASSEMBLY]. This is also available individually. |
| 5-13-4  | 1M30013MM | SLIDE VALVE            | 2                  |                                                                                                                      |
| 5-13-5  | 1M30015MM | GUIDE SLIDE VALVE      | 2                  |                                                                                                                      |
| 5-13-6  | 1M30020MM | SPRING                 | 8                  |                                                                                                                      |
| 5-13-7  | 1H30043MB | PLUG                   | 4                  |                                                                                                                      |
| 5-13-8  | 9B2110520 | BOLT M5 × 20           | 8                  |                                                                                                                      |
| 5-13-9  | 1M30019MM | GUIDE SPRING           | 8                  |                                                                                                                      |
| 5-14    | 9S1BG0055 | O RING G-55            | 2                  |                                                                                                                      |
| 5-15    | 9B2210835 | BOLT M8 × 35           | 8                  |                                                                                                                      |
| 5-16    | 1M30006MM | BEARING PIN            | 4                  |                                                                                                                      |
| 5-17    | 1M30017MM | BEARING ARM            | 2                  |                                                                                                                      |
| 5-19    | 1M30010MN | CAP BODY IN            | 1                  | The parts of #5 are available with a set as                                                                          |
| 5-20    | 1M30005MM | CASE SPRING            | 2                  | [1M10001MN:BODY ASSEMBLY]. This is also available individually.                                                      |
| 5-21    | 1M30007MM | BEARING CASE SPRING    | 4                  | available illulviuually.                                                                                             |
| 5-22    | 1M30008MM | SPRING                 | 2                  |                                                                                                                      |
| 5-23    | 1M30003MB | ARM                    | 2                  |                                                                                                                      |
| 5-24    | 1M30023MM | PIN SHUTTLE            | 2                  |                                                                                                                      |
| 5-25    | 1M30009MM | CAP BODY               | 1                  |                                                                                                                      |
| 5-27    | 9T6125008 | SCREW M5×8             | 8                  |                                                                                                                      |
| 5-28    | 9B2110612 | BOLT M6×12             | 4                  |                                                                                                                      |
| 6       | 1M30024MM | SPACER CENTER ROD      | 2                  |                                                                                                                      |
| 7       | 1M20015MM | CENTER ROD             | 1                  |                                                                                                                      |
| 8       | 1M20021MM | CENTER DISK            | 2                  |                                                                                                                      |
| 9       | 1M20030MM | CENTER DISK            | 2                  |                                                                                                                      |
| 10      | 1M20017BB | DIAPHRAGM              | 2                  |                                                                                                                      |
| 11      | 1M20012BB | VALVE SEAT             | 4                  |                                                                                                                      |
| 12      | 1M20028BB | BALL                   | 4                  |                                                                                                                      |
| 13      | 1M90001MN | BALL VALVE             | 1                  |                                                                                                                      |
| 14      | 1M30031MM | BASE                   | 2                  |                                                                                                                      |
| 15      | 1E30070MB | RUBBER FEET            | 4                  |                                                                                                                      |
| 16      | 9N1731600 | NUT M16×1.5            | 2                  |                                                                                                                      |
| 17      | 9W3311600 | CONED DISK SPRING M16  | 2                  |                                                                                                                      |
| 18      | 9B1221060 | BOLT M10×60            | 16                 |                                                                                                                      |
| 20      | 9W4211000 | SPRING LOCK WASHER M10 | 16                 |                                                                                                                      |
| 21      | 9B2211235 | BOLT M12 × 35          | 16                 |                                                                                                                      |
| 25      | 9B2211030 | BOLT M10 × 30          | 4                  |                                                                                                                      |
| 26      | 9N2211000 | NUT M10                | 4                  |                                                                                                                      |
| 27      | 9B1110825 | BOLT M8×25             | 4                  |                                                                                                                      |
| 28      | 9N2110800 | NUT M8                 | 4                  |                                                                                                                      |
| 31      | 9S1BG0115 | O RING G-115           | 4                  |                                                                                                                      |
| 33      | 1H90003MK | SILENCER               | 2                  |                                                                                                                      |
| 39      | 9S1BG0270 | O RING G-270           | 4                  |                                                                                                                      |
| 40      | 1M30033MB | CUSHION CENTER DISK    | 4                  |                                                                                                                      |