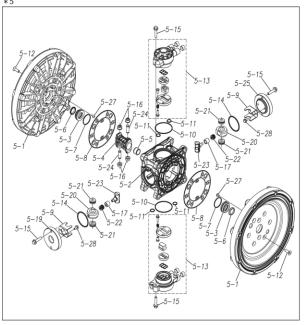

## Parts List TC-X500SNA-M 1M00447MN

| Ref.No. | Parts No. | Description         | Parts<br>Component | Remark                                                          |
|---------|-----------|---------------------|--------------------|-----------------------------------------------------------------|
| 1       | 1M20001SM | OUT CHAMBER         | 2                  |                                                                 |
| 2       | 1M20003SU | IN MANIFOLD         | 1                  |                                                                 |
| 3       | 1M20005SU | OUT MANIFOLD        | 1                  |                                                                 |
| 5       | 1M10001MN | BODY ASSEMBLY       | 1                  |                                                                 |
| 5-1     | 1M30018MM | AIR CHAMBER         | 2                  |                                                                 |
| 5-2     | 1M30001MM | BODY                | 1                  |                                                                 |
| 5-3     | 1M30026MM | BEARING CENTER ROD  | 2                  |                                                                 |
| 5-4     | 1M30011MM | SHUTTLE             | 1                  |                                                                 |
| 5-5     | 1M30012MM | BEARING SHUTTLE     | 1                  | The parts of #5 are available with a set as                     |
| 5-6     | 9S2BA0025 | PACKING             | 2                  | [1M10001MN:BODY ASSEMBLY]. This is also available individually. |
| 5-7     | 9S1BS0036 | O RING S-36         | 2                  | •                                                               |
| 5-8     | 1M30027MB | PACKING BODY        | 2                  |                                                                 |
| 5-9     | 1M30004MM | BRACKET BEARING     | 2                  |                                                                 |
| 5-10    | 9S1BG0065 | O RING G-65         | 2                  |                                                                 |
| 5-11    | 9S1BP0014 | O RING P-14         | 4                  |                                                                 |
| 5-12    | 9B5410825 | BOLT M8 × 25        | 16                 |                                                                 |
| 5-13    | 1M10002MP | VALVE BODY ASSEMBLY | 2                  |                                                                 |

| Ref.No. | Parts No. | Description            | Parts<br>Component | Remark                                                                                                               |
|---------|-----------|------------------------|--------------------|----------------------------------------------------------------------------------------------------------------------|
| 5-13-1  | 1M30002MP | VALVE BODY             | 2                  |                                                                                                                      |
| 5-13-2  | 1M30016MB | PACKING VALVE          | 2                  |                                                                                                                      |
| 5-13-3  | 1M30014MM | SEAT SLIDE VALVE       | 2                  | The parts of #5-13 are available with a set as [1M10002MP:VALVE BODY ASSEMBLY]. This is also available individually. |
| 5-13-4  | 1M30013MM | SLIDE VALVE            | 2                  |                                                                                                                      |
| 5-13-5  | 1M30015MM | GUIDE SLIDE VALVE      | 2                  |                                                                                                                      |
| 5-13-6  | 1M30020MM | SPRING                 | 8                  |                                                                                                                      |
| 5-13-7  | 1H30043MB | PLUG                   | 4                  |                                                                                                                      |
| 5-13-8  | 9B2110520 | BOLT M5 × 20           | 8                  |                                                                                                                      |
| 5-13-9  | 1M30019MM | GUIDE SPRING           | 8                  |                                                                                                                      |
| 5-14    | 9S1BG0055 | O RING G-55            | 2                  |                                                                                                                      |
| 5-15    | 9B2210835 | BOLT M8 × 35           | 8                  |                                                                                                                      |
| 5-16    | 1M30006MM | BEARING PIN            | 4                  |                                                                                                                      |
| 5-17    | 1M30017MM | BEARING ARM            | 2                  |                                                                                                                      |
| 5-19    | 1M30010MN | CAP BODY IN            | 1                  | The parts of #5 are available with a set as                                                                          |
| 5-20    | 1M30005MM | CASE SPRING            | 2                  | [1M10001MN:BODY ASSEMBLY]. This is also available individually.                                                      |
| 5-21    | 1M30007MM | BEARING CASE SPRING    | 4                  | available illulviuually.                                                                                             |
| 5-22    | 1M30008MM | SPRING                 | 2                  |                                                                                                                      |
| 5-23    | 1M30003MB | ARM                    | 2                  |                                                                                                                      |
| 5-24    | 1M30023MM | PIN SHUTTLE            | 2                  |                                                                                                                      |
| 5-25    | 1M30009MM | CAP BODY               | 1                  |                                                                                                                      |
| 5-27    | 9T6125008 | SCREW M5×8             | 8                  |                                                                                                                      |
| 5-28    | 9B2110612 | BOLT M6×12             | 4                  |                                                                                                                      |
| 6       | 1M30024MM | SPACER CENTER ROD      | 2                  |                                                                                                                      |
| 7       | 1M20015MM | CENTER ROD             | 1                  |                                                                                                                      |
| 8       | 1M20021MM | CENTER DISK            | 2                  |                                                                                                                      |
| 9       | 1M20030MM | CENTER DISK            | 2                  |                                                                                                                      |
| 10      | 1M20017BB | DIAPHRAGM              | 2                  |                                                                                                                      |
| 11      | 1M20012BB | VALVE SEAT             | 4                  |                                                                                                                      |
| 12      | 1M20028BB | BALL                   | 4                  |                                                                                                                      |
| 13      | 1M90001MN | BALL VALVE             | 1                  |                                                                                                                      |
| 14      | 1M30031MM | BASE                   | 2                  |                                                                                                                      |
| 15      | 1E30070MB | RUBBER FEET            | 4                  |                                                                                                                      |
| 16      | 9N1731600 | NUT M16×1.5            | 2                  |                                                                                                                      |
| 17      | 9W3311600 | CONED DISK SPRING M16  | 2                  |                                                                                                                      |
| 18      | 9B1221060 | BOLT M10×60            | 16                 |                                                                                                                      |
| 20      | 9W4211000 | SPRING LOCK WASHER M10 | 16                 |                                                                                                                      |
| 21      | 9B2211235 | BOLT M12 × 35          | 16                 |                                                                                                                      |
| 25      | 9B2211030 | BOLT M10 × 30          | 4                  |                                                                                                                      |
| 26      | 9N2211000 | NUT M10                | 4                  |                                                                                                                      |
| 27      | 9B1110825 | BOLT M8×25             | 4                  |                                                                                                                      |
| 28      | 9N2110800 | NUT M8                 | 4                  |                                                                                                                      |
| 31      | 9S1BG0115 | O RING G-115           | 4                  |                                                                                                                      |
| 33      | 1H90003MK | SILENCER               | 2                  |                                                                                                                      |
| 39      | 9S1BG0270 | O RING G-270           | 4                  |                                                                                                                      |
| 40      | 1M30033MB | CUSHION CENTER DISK    | 4                  |                                                                                                                      |