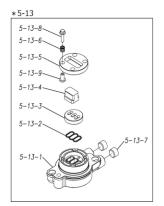

| Ref.No. | Parts No. | Description            | Parts<br>Component | Remark                                                                                                               |
|---------|-----------|------------------------|--------------------|----------------------------------------------------------------------------------------------------------------------|
| 5-13-1  | 1M30002MP | VALVE BODY             | 2                  |                                                                                                                      |
| 5-13-2  | 1M30016MB | PACKING VALVE          | 2                  |                                                                                                                      |
| 5-13-3  | 1M30014MM | SEAT SLIDE VALVE       | 2                  | The parts of #5-13 are available with a set as [1M10002MP:VALVE BODY ASSEMBLY]. This is also available individually. |
| 5-13-4  | 1M30013MM | SLIDE VALVE            | 2                  |                                                                                                                      |
| 5-13-5  | 1M30015MM | GUIDE SLIDE VALVE      | 2                  |                                                                                                                      |
| 5-13-6  | 1M30020MM | SPRING                 | 8                  |                                                                                                                      |
| 5-13-7  | 1H30043MB | PLUG                   | 4                  |                                                                                                                      |
| 5-13-8  | 9B2110520 | BOLT M5 × 20           | 8                  |                                                                                                                      |
| 5-13-9  | 1M30019MM | GUIDE SPRING           | 8                  |                                                                                                                      |
| 5-14    | 9S1BG0055 | O RING G-55            | 2                  |                                                                                                                      |
| 5-15    | 9B2210835 | BOLT M8 × 35           | 8                  |                                                                                                                      |
| 5-16    | 1M30006MM | BEARING PIN            | 4                  |                                                                                                                      |
| 5-17    | 1M30017MM | BEARING ARM            | 2                  |                                                                                                                      |
| 5-19    | 1M30010MN | CAP BODY IN            | 1                  | The parts of #5 are available with a set as                                                                          |
| 5-20    | 1M30005MM | CASE SPRING            | 2                  | [1M10001MN:BODY ASSEMBLY]. This is also available individually.                                                      |
| 5-21    | 1M30007MM | BEARING CASE SPRING    | 4                  |                                                                                                                      |
| 5-22    | 1M30008MM | SPRING                 | 2                  |                                                                                                                      |
| 5-23    | 1M30003MB | ARM                    | 2                  |                                                                                                                      |
| 5-24    | 1M30023MM | PIN SHUTTLE            | 2                  |                                                                                                                      |
| 5-25    | 1M30009MM | CAP BODY               | 1                  |                                                                                                                      |
| 5-27    | 9T6125008 | SCREW M5×8             | 8                  |                                                                                                                      |
| 5-28    | 9B2110612 | BOLT M6×12             | 4                  |                                                                                                                      |
| 6       | 1M30024MM | SPACER CENTER ROD      | 2                  |                                                                                                                      |
| 7       | 1M20015MM | CENTER ROD             | 1                  |                                                                                                                      |
| 8       | 1M20021MM | CENTER DISK            | 2                  |                                                                                                                      |
| 9       | 1M20030MM | CENTER DISK            | 2                  |                                                                                                                      |
| 10      | 1M20017NB | DIAPHRAGM              | 2                  |                                                                                                                      |
| 11      | 1M20012NB | VALVE SEAT             | 4                  |                                                                                                                      |
| 12      | 1M20028NB | BALL                   | 4                  |                                                                                                                      |
| 13      | 1M90001MN | BALL VALVE             | 1                  |                                                                                                                      |
| 14      | 1M30031MM | BASE                   | 2                  |                                                                                                                      |
| 15      | 1E30070MB | RUBBER FEET            | 4                  |                                                                                                                      |
| 16      | 9N1731600 | NUT M16×1.5            | 2                  |                                                                                                                      |
| 17      | 9W3311600 | CONED DISK SPRING M16  | 2                  |                                                                                                                      |
| 18      | 9B1221060 | BOLT M10×60            | 16                 |                                                                                                                      |
| 20      | 9W4211000 | SPRING LOCK WASHER M10 | 16                 |                                                                                                                      |
| 21      | 9B2211235 | BOLT M12 × 35          | 16                 |                                                                                                                      |
| 25      | 9B2211030 | BOLT M10 × 30          | 4                  |                                                                                                                      |
| 26      | 9N2211000 | NUT M10                | 4                  |                                                                                                                      |
| 27      | 9B1110825 | BOLT M8×25             | 4                  |                                                                                                                      |
| 28      | 9N2110800 | NUT M8                 | 4                  |                                                                                                                      |
| 31      | 9S1BG0115 | O RING G-115           | 4                  |                                                                                                                      |
| 33      | 1H90003MK | SILENCER               | 2                  |                                                                                                                      |
| 39      | 9S1BG0270 | O RING G-270           | 4                  |                                                                                                                      |
| 40      | 1M30033MB | CUSHION CENTER DISK    | 4                  |                                                                                                                      |