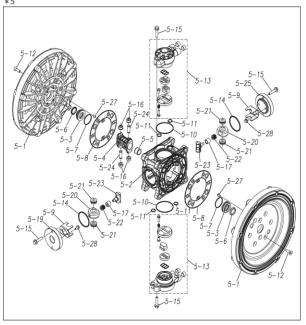

## Parts List TC-X500SCA-M 1M00446MN

| Ref.No. | Parts No. | Description         | Parts<br>Component | Remark                                                          |
|---------|-----------|---------------------|--------------------|-----------------------------------------------------------------|
| 1       | 1M20001SM | OUT CHAMBER         | 2                  |                                                                 |
| 2       | 1M20003SU | IN MANIFOLD         | 1                  |                                                                 |
| 3       | 1M20005SU | OUT MANIFOLD        | 1                  |                                                                 |
| 5       | 1M10001MN | BODY ASSEMBLY       | 1                  |                                                                 |
| 5-1     | 1M30018MM | AIR CHAMBER         | 2                  |                                                                 |
| 5-2     | 1M30001MM | BODY                | 1                  |                                                                 |
| 5-3     | 1M30026MM | BEARING CENTER ROD  | 2                  |                                                                 |
| 5-4     | 1M30011MM | SHUTTLE             | 1                  |                                                                 |
| 5-5     | 1M30012MM | BEARING SHUTTLE     | 1                  | The parts of #5 are available with a set as                     |
| 5-6     | 9S2BA0025 | PACKING             | 2                  | [1M10001MN:BODY ASSEMBLY]. This is also available individually. |
| 5-7     | 9S1BS0036 | O RING S-36         | 2                  | -                                                               |
| 5-8     | 1M30027MB | PACKING BODY        | 2                  |                                                                 |
| 5-9     | 1M30004MM | BRACKET BEARING     | 2                  |                                                                 |
| 5-10    | 9S1BG0065 | O RING G-65         | 2                  |                                                                 |
| 5-11    | 9S1BP0014 | O RING P-14         | 4                  |                                                                 |
| 5-12    | 9B5410825 | BOLT M8 × 25        | 16                 |                                                                 |
| 5-13    | 1M10002MP | VALVE BODY ASSEMBLY | 2                  |                                                                 |

| Ref.No. | Parts No. | Description            | Parts<br>Component | Remark                                                                                                               |
|---------|-----------|------------------------|--------------------|----------------------------------------------------------------------------------------------------------------------|
| 5-13-1  | 1M30002MP | VALVE BODY             | 2                  |                                                                                                                      |
| 5-13-2  | 1M30016MB | PACKING VALVE          | 2                  |                                                                                                                      |
| 5-13-3  | 1M30014MM | SEAT SLIDE VALVE       | 2                  | The parts of #5-13 are available with a set as [1M10002MP:VALVE BODY ASSEMBLY]. This is also available individually. |
| 5-13-4  | 1M30013MM | SLIDE VALVE            | 2                  |                                                                                                                      |
| 5-13-5  | 1M30015MM | GUIDE SLIDE VALVE      | 2                  |                                                                                                                      |
| 5-13-6  | 1M30020MM | SPRING                 | 8                  |                                                                                                                      |
| 5-13-7  | 1H30043MB | PLUG                   | 4                  |                                                                                                                      |
| 5-13-8  | 9B2110520 | BOLT M5 × 20           | 8                  |                                                                                                                      |
| 5-13-9  | 1M30019MM | GUIDE SPRING           | 8                  |                                                                                                                      |
| 5-14    | 9S1BG0055 | O RING G-55            | 2                  |                                                                                                                      |
| 5-15    | 9B2210835 | BOLT M8 × 35           | 8                  |                                                                                                                      |
| 5-16    | 1M30006MM | BEARING PIN            | 4                  |                                                                                                                      |
| 5-17    | 1M30017MM | BEARING ARM            | 2                  |                                                                                                                      |
| 5-19    | 1M30010MN | CAP BODY IN            | 1                  | The parts of #5 are available with a set as                                                                          |
| 5-20    | 1M30005MM | CASE SPRING            | 2                  | [1M10001MN:BODY ASSEMBLY]. This is also available individually.                                                      |
| 5-21    | 1M30007MM | BEARING CASE SPRING    | 4                  |                                                                                                                      |
| 5-22    | 1M30008MM | SPRING                 | 2                  |                                                                                                                      |
| 5-23    | 1M30003MB | ARM                    | 2                  |                                                                                                                      |
| 5-24    | 1M30023MM | PIN SHUTTLE            | 2                  |                                                                                                                      |
| 5-25    | 1M30009MM | CAP BODY               | 1                  |                                                                                                                      |
| 5-27    | 9T6125008 | SCREW M5×8             | 8                  |                                                                                                                      |
| 5-28    | 9B2110612 | BOLT M6×12             | 4                  |                                                                                                                      |
| 6       | 1M30024MM | SPACER CENTER ROD      | 2                  |                                                                                                                      |
| 7       | 1M20015MM | CENTER ROD             | 1                  |                                                                                                                      |
| 8       | 1M20021MM | CENTER DISK            | 2                  |                                                                                                                      |
| 9       | 1M20030MM | CENTER DISK            | 2                  |                                                                                                                      |
| 10      | 1M20017NB | DIAPHRAGM              | 2                  |                                                                                                                      |
| 11      | 1M20012NB | VALVE SEAT             | 4                  |                                                                                                                      |
| 12      | 1M20028NB | BALL                   | 4                  |                                                                                                                      |
| 13      | 1M90001MN | BALL VALVE             | 1                  |                                                                                                                      |
| 14      | 1M30031MM | BASE                   | 2                  |                                                                                                                      |
| 15      | 1E30070MB | RUBBER FEET            | 4                  |                                                                                                                      |
| 16      | 9N1731600 | NUT M16×1.5            | 2                  |                                                                                                                      |
| 17      | 9W3311600 | CONED DISK SPRING M16  | 2                  |                                                                                                                      |
| 18      | 9B1221060 | BOLT M10×60            | 16                 |                                                                                                                      |
| 20      | 9W4211000 | SPRING LOCK WASHER M10 | 16                 |                                                                                                                      |
| 21      | 9B2211235 | BOLT M12 × 35          | 16                 |                                                                                                                      |
| 25      | 9B2211030 | BOLT M10 × 30          | 4                  |                                                                                                                      |
| 26      | 9N2211000 | NUT M10                | 4                  |                                                                                                                      |
| 27      | 9B1110825 | BOLT M8×25             | 4                  |                                                                                                                      |
| 28      | 9N2110800 | NUT M8                 | 4                  |                                                                                                                      |
| 31      | 9S1BG0115 | O RING G-115           | 4                  |                                                                                                                      |
| 33      | 1H90003MK | SILENCER               | 2                  |                                                                                                                      |
| 39      | 9S1BG0270 | O RING G-270           | 4                  |                                                                                                                      |
| 40      | 1M30033MB | CUSHION CENTER DISK    | 4                  |                                                                                                                      |