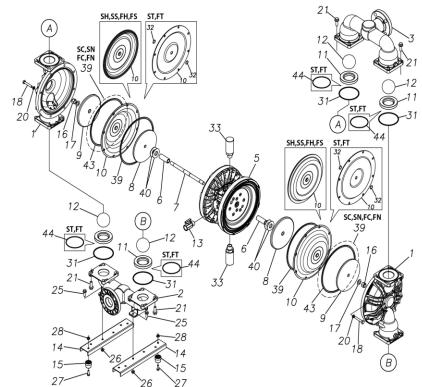

## Parts List TC-X500SCA-M 1M00446MN

| Ref.No. | Parts No. | Description         | Parts<br>Component | Remark                                                          |
|---------|-----------|---------------------|--------------------|-----------------------------------------------------------------|
| 1       | 1M20001SM | OUT CHAMBER         | 2                  |                                                                 |
| 2       | 1M20003SU | IN MANIFOLD         | 1                  |                                                                 |
| 3       | 1M20005SU | OUT MANIFOLD        | 1                  |                                                                 |
| 5       | 1M10001MN | BODY ASSEMBLY       | 1                  |                                                                 |
| 5-1     | 1M30018MM | AIR CHAMBER         | 2                  |                                                                 |
| 5-2     | 1M30001MM | BODY                | 1                  |                                                                 |
| 5-3     | 1M30026MM | BEARING CENTER ROD  | 2                  |                                                                 |
| 5-4     | 1M30011MM | SHUTTLE             | 1                  |                                                                 |
| 5-5     | 1M30012MM | BEARING SHUTTLE     | 1                  | The parts of #5 are available with a set as                     |
| 5-6     | 9S2BA0025 | PACKING             | 2                  | [1M10001MN:BODY ASSEMBLY]. This is also available individually. |
| 5-7     | 9S1BS0036 | O RING S-36         | 2                  | -                                                               |
| 5-8     | 1M30027MB | PACKING BODY        | 2                  |                                                                 |
| 5-9     | 1M30004MM | BRACKET BEARING     | 2                  |                                                                 |
| 5-10    | 9S1BG0065 | O RING G-65         | 2                  |                                                                 |
| 5-11    | 9S1BP0014 | O RING P-14         | 4                  |                                                                 |
| 5-12    | 9B5410825 | BOLT M8 × 25        | 16                 |                                                                 |
| 5-13    | 1M10002MP | VALVE BODY ASSEMBLY | 2                  |                                                                 |

| Ref.No. | Parts No. | Description            | Parts<br>Component | Remark                                                                                                               |
|---------|-----------|------------------------|--------------------|----------------------------------------------------------------------------------------------------------------------|
| 5-13-1  | 1M30002MP | VALVE BODY             | 2                  |                                                                                                                      |
| 5-13-2  | 1M30016MB | PACKING VALVE          | 2                  |                                                                                                                      |
| 5-13-3  | 1M30014MM | SEAT SLIDE VALVE       | 2                  | The parts of #5-13 are available with a set as [1M10002MP:VALVE BODY ASSEMBLY]. This is also available individually. |
| 5-13-4  | 1M30013MM | SLIDE VALVE            | 2                  |                                                                                                                      |
| 5-13-5  | 1M30015MM | GUIDE SLIDE VALVE      | 2                  |                                                                                                                      |
| 5-13-6  | 1M30020MM | SPRING                 | 8                  |                                                                                                                      |
| 5-13-7  | 1H30043MB | PLUG                   | 4                  |                                                                                                                      |
| 5-13-8  | 9B2110520 | BOLT M5 × 20           | 8                  |                                                                                                                      |
| 5-13-9  | 1M30019MM | GUIDE SPRING           | 8                  |                                                                                                                      |
| 5-14    | 9S1BG0055 | O RING G-55            | 2                  |                                                                                                                      |
| 5-15    | 9B2210835 | BOLT M8 × 35           | 8                  |                                                                                                                      |
| 5-16    | 1M30006MM | BEARING PIN            | 4                  |                                                                                                                      |
| 5-17    | 1M30017MM | BEARING ARM            | 2                  |                                                                                                                      |
| 5-19    | 1M30010MN | CAP BODY IN            | 1                  | The parts of #5 are available with a set as                                                                          |
| 5-20    | 1M30005MM | CASE SPRING            | 2                  | [1M10001MN:BODY ASSEMBLY]. This is also available individually.                                                      |
| 5-21    | 1M30007MM | BEARING CASE SPRING    | 4                  |                                                                                                                      |
| 5-22    | 1M30008MM | SPRING                 | 2                  |                                                                                                                      |
| 5-23    | 1M30003MB | ARM                    | 2                  |                                                                                                                      |
| 5-24    | 1M30023MM | PIN SHUTTLE            | 2                  |                                                                                                                      |
| 5-25    | 1M30009MM | CAP BODY               | 1                  |                                                                                                                      |
| 5-27    | 9T6125008 | SCREW M5×8             | 8                  |                                                                                                                      |
| 5-28    | 9B2110612 | BOLT M6×12             | 4                  |                                                                                                                      |
| 6       | 1M30024MM | SPACER CENTER ROD      | 2                  |                                                                                                                      |
| 7       | 1M20015MM | CENTER ROD             | 1                  |                                                                                                                      |
| 8       | 1M20021MM | CENTER DISK            | 2                  |                                                                                                                      |
| 9       | 1M20030MM | CENTER DISK            | 2                  |                                                                                                                      |
| 10      | 1M20017NB | DIAPHRAGM              | 2                  |                                                                                                                      |
| 11      | 1M20012NB | VALVE SEAT             | 4                  |                                                                                                                      |
| 12      | 1M20028NB | BALL                   | 4                  |                                                                                                                      |
| 13      | 1M90001MN | BALL VALVE             | 1                  |                                                                                                                      |
| 14      | 1M30031MM | BASE                   | 2                  |                                                                                                                      |
| 15      | 1E30070MB | RUBBER FEET            | 4                  |                                                                                                                      |
| 16      | 9N1731600 | NUT M16×1.5            | 2                  |                                                                                                                      |
| 17      | 9W3311600 | CONED DISK SPRING M16  | 2                  |                                                                                                                      |
| 18      | 9B1221060 | BOLT M10×60            | 16                 |                                                                                                                      |
| 20      | 9W4211000 | SPRING LOCK WASHER M10 | 16                 |                                                                                                                      |
| 21      | 9B2211235 | BOLT M12 × 35          | 16                 |                                                                                                                      |
| 25      | 9B2211030 | BOLT M10 × 30          | 4                  |                                                                                                                      |
| 26      | 9N2211000 | NUT M10                | 4                  |                                                                                                                      |
| 27      | 9B1110825 | BOLT M8×25             | 4                  |                                                                                                                      |
| 28      | 9N2110800 | NUT M8                 | 4                  |                                                                                                                      |
| 31      | 9S1BG0115 | O RING G-115           | 4                  |                                                                                                                      |
| 33      | 1H90003MK | SILENCER               | 2                  |                                                                                                                      |
| 39      | 9S1BG0270 | O RING G-270           | 4                  |                                                                                                                      |
| 40      | 1M30033MB | CUSHION CENTER DISK    | 4                  |                                                                                                                      |