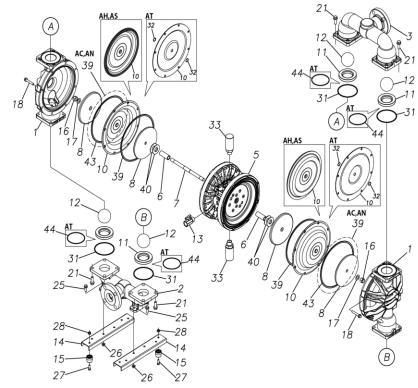

## TC-X500ASA-M Parts List 1M00445MN

| Ref.No. | Parts No. | Description         | Parts<br>Component | Remark                                                                                                      |
|---------|-----------|---------------------|--------------------|-------------------------------------------------------------------------------------------------------------|
| 1       | 1M20007AM | OUT CHAMBER         | 2                  |                                                                                                             |
| 2       | 1M20008AU | IN MANIFOLD         | 1                  |                                                                                                             |
| 3       | 1M20010AU | OUT MANIFOLD        | 1                  |                                                                                                             |
| 5       | 1M10001MN | BODY ASSEMBLY       | 1                  |                                                                                                             |
| 5-1     | 1M30018MM | AIR CHAMBER         | 2                  |                                                                                                             |
| 5-2     | 1M30001MM | BODY                | 1                  |                                                                                                             |
| 5-3     | 1M30026MM | BEARING CENTER ROD  | 2                  |                                                                                                             |
| 5-4     | 1M30011MM | SHUTTLE             | 1                  |                                                                                                             |
| 5-5     | 1M30012MM | BEARING SHUTTLE     | 1                  | The parts of #5 are available with a set as [1M10001MN:BODY ASSEMBLY]. This is also available individually. |
| 5-6     | 9S2BA0025 | PACKING             | 2                  |                                                                                                             |
| 5-7     | 9S1BS0036 | O RING S-36         | 2                  | ,                                                                                                           |
| 5-8     | 1M30027MB | PACKING BODY        | 2                  |                                                                                                             |
| 5-9     | 1M30004MM | BRACKET BEARING     | 2                  |                                                                                                             |
| 5-10    | 9S1BG0065 | O RING G-65         | 2                  |                                                                                                             |
| 5-11    | 9S1BP0014 | O RING P-14         | 4                  |                                                                                                             |
| 5-12    | 9B5410825 | BOLT M8×25          | 16                 |                                                                                                             |
| 5-13    | 1M10002MP | VALVE BODY ASSEMBLY | 2                  |                                                                                                             |

| Ref.No. | Parts No. | Description           | Parts<br>Component | Remark                                                                                                               |
|---------|-----------|-----------------------|--------------------|----------------------------------------------------------------------------------------------------------------------|
| 5-13-1  | 1M30002MP | VALVE BODY            | 2                  | The parts of #5-13 are available with a set as [1M10002MP:VALVE BODY ASSEMBLY]. This is also available individually. |
| 5-13-2  | 1M30016MB | PACKING VALVE         | 2                  |                                                                                                                      |
| 5-13-3  | 1M30014MM | SEAT SLIDE VALVE      | 2                  |                                                                                                                      |
| 5-13-4  | 1M30013MM | SLIDE VALVE           | 2                  |                                                                                                                      |
| 5-13-5  | 1M30015MM | GUIDE SLIDE VALVE     | 2                  |                                                                                                                      |
| 5-13-6  | 1M30020MM | SPRING                | 8                  |                                                                                                                      |
| 5-13-7  | 1H30043MB | PLUG                  | 4                  |                                                                                                                      |
| 5-13-8  | 9B2110520 | BOLT M5×20            | 8                  |                                                                                                                      |
| 5-13-9  | 1M30019MM | GUIDE SPRING          | 8                  |                                                                                                                      |
| 5-14    | 9S1BG0055 | O RING G-55           | 2                  |                                                                                                                      |
| 5-15    | 9B2210835 | BOLT M8 × 35          | 8                  | The parts of #5 are available with a set as [1M10001MN:BODY ASSEMBLY]. This is also available individually.          |
| 5-16    | 1M30006MM | BEARING PIN           | 4                  |                                                                                                                      |
| 5-17    | 1M30017MM | BEARING ARM           | 2                  |                                                                                                                      |
| 5-19    | 1M30010MN | CAP BODY IN           | 1                  |                                                                                                                      |
| 5-20    | 1M30005MM | CASE SPRING           | 2                  |                                                                                                                      |
| 5-21    | 1M30007MM | BEARING CASE SPRING   | 4                  | avanable marriadany.                                                                                                 |
| 5-22    | 1M30008MM | SPRING                | 2                  |                                                                                                                      |
| 5-23    | 1M30003MB | ARM                   | 2                  |                                                                                                                      |
| 5-24    | 1M30023MM | PIN SHUTTLE           | 2                  |                                                                                                                      |
| 5-25    | 1M30009MM | CAP BODY              | 1                  |                                                                                                                      |
| 5-27    | 9T6125008 | SCREW M5 × 8          | 8                  |                                                                                                                      |
| 5-28    | 9B2110612 | BOLT M6×12            | 4                  |                                                                                                                      |
| 6       | 1M30024MM | SPACER CENTER ROD     | 2                  |                                                                                                                      |
| 7       | 1M20015MM | CENTER ROD            | 1                  |                                                                                                                      |
| 8       | 1M20021MM | CENTER DISK           | 4                  |                                                                                                                      |
| 10      | 1M20019SB | DIAPHRAGM             | 2                  |                                                                                                                      |
| 11      | 1M20012EB | VALVE SEAT            | 4                  |                                                                                                                      |
| 12      | 1M20028EB | BALL                  | 4                  |                                                                                                                      |
| 13      | 1M90001MN | BALL VALVE            | 1                  |                                                                                                                      |
| 14      | 1M30031MM | BASE                  | 2                  |                                                                                                                      |
| 15      | 1E30070MB | RUBBER FEET           | 4                  |                                                                                                                      |
| 16      | 9N1731600 | NUT M16 × 1.5         | 2                  |                                                                                                                      |
| 17      | 9W3311600 | CONED DISK SPRING M16 | 2                  |                                                                                                                      |
| 18      | 9B2111060 | BOLT M10×60           | 16                 |                                                                                                                      |
| 21      | 9B2111235 | BOLT M12×35           | 16                 |                                                                                                                      |
| 25      | 9B2111030 | BOLT M10×30           | 4                  |                                                                                                                      |
| 26      | 9N2111000 | NUT M10               | 4                  |                                                                                                                      |
| 27      | 9B1110825 | BOLT M8×25            | 4                  |                                                                                                                      |
| 28      | 9N2110800 | NUT M8                | 4                  |                                                                                                                      |
| 31      | 9S1EG0115 | O RING G-115          | 4                  |                                                                                                                      |
| 33      | 1H90003MK | SILENCER              | 2                  |                                                                                                                      |
| 40      | 1M30033MB | CUSHION CENTER DISK   | 4                  |                                                                                                                      |
| 43      | 9S1EG0270 | O RING G-270          | 2                  |                                                                                                                      |