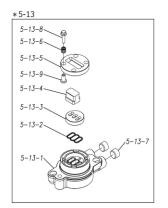

| Ref.No. | Parts No. | Description           | Parts<br>Component | Remark                                                                                                               |
|---------|-----------|-----------------------|--------------------|----------------------------------------------------------------------------------------------------------------------|
| 5-13-1  | 1M30002MP | VALVE BODY            | 2                  | The parts of #5-13 are available with a set as [1M10002MP:VALVE BODY ASSEMBLY]. This is also available individually. |
| 5-13-2  | 1M30016MB | PACKING VALVE         | 2                  |                                                                                                                      |
| 5-13-3  | 1M30014MM | SEAT SLIDE VALVE      | 2                  |                                                                                                                      |
| 5-13-4  | 1M30013MM | SLIDE VALVE           | 2                  |                                                                                                                      |
| 5-13-5  | 1M30015MM | GUIDE SLIDE VALVE     | 2                  |                                                                                                                      |
| 5-13-6  | 1M30020MM | SPRING                | 8                  |                                                                                                                      |
| 5-13-7  | 1H30043MB | PLUG                  | 4                  |                                                                                                                      |
| 5-13-8  | 9B2110520 | BOLT M5×20            | 8                  |                                                                                                                      |
| 5-13-9  | 1M30019MM | GUIDE SPRING          | 8                  |                                                                                                                      |
| 5-14    | 9S1BG0055 | O RING G-55           | 2                  |                                                                                                                      |
| 5-15    | 9B2210835 | BOLT M8 × 35          | 8                  | The parts of #5 are available with a set as [1M10001MN:BODY ASSEMBLY]. This is also available individually.          |
| 5-16    | 1M30006MM | BEARING PIN           | 4                  |                                                                                                                      |
| 5-17    | 1M30017MM | BEARING ARM           | 2                  |                                                                                                                      |
| 5-19    | 1M30010MN | CAP BODY IN           | 1                  |                                                                                                                      |
| 5-20    | 1M30005MM | CASE SPRING           | 2                  |                                                                                                                      |
| 5-21    | 1M30007MM | BEARING CASE SPRING   | 4                  | avanable marriadany.                                                                                                 |
| 5-22    | 1M30008MM | SPRING                | 2                  |                                                                                                                      |
| 5-23    | 1M30003MB | ARM                   | 2                  |                                                                                                                      |
| 5-24    | 1M30023MM | PIN SHUTTLE           | 2                  |                                                                                                                      |
| 5-25    | 1M30009MM | CAP BODY              | 1                  |                                                                                                                      |
| 5-27    | 9T6125008 | SCREW M5 × 8          | 8                  |                                                                                                                      |
| 5-28    | 9B2110612 | BOLT M6×12            | 4                  |                                                                                                                      |
| 6       | 1M30024MM | SPACER CENTER ROD     | 2                  |                                                                                                                      |
| 7       | 1M20015MM | CENTER ROD            | 1                  |                                                                                                                      |
| 8       | 1M20021MM | CENTER DISK           | 4                  |                                                                                                                      |
| 10      | 1M20019SB | DIAPHRAGM             | 2                  |                                                                                                                      |
| 11      | 1M20012EB | VALVE SEAT            | 4                  |                                                                                                                      |
| 12      | 1M20028EB | BALL                  | 4                  |                                                                                                                      |
| 13      | 1M90001MN | BALL VALVE            | 1                  |                                                                                                                      |
| 14      | 1M30031MM | BASE                  | 2                  |                                                                                                                      |
| 15      | 1E30070MB | RUBBER FEET           | 4                  |                                                                                                                      |
| 16      | 9N1731600 | NUT M16 × 1.5         | 2                  |                                                                                                                      |
| 17      | 9W3311600 | CONED DISK SPRING M16 | 2                  |                                                                                                                      |
| 18      | 9B2111060 | BOLT M10×60           | 16                 |                                                                                                                      |
| 21      | 9B2111235 | BOLT M12×35           | 16                 |                                                                                                                      |
| 25      | 9B2111030 | BOLT M10×30           | 4                  |                                                                                                                      |
| 26      | 9N2111000 | NUT M10               | 4                  |                                                                                                                      |
| 27      | 9B1110825 | BOLT M8×25            | 4                  |                                                                                                                      |
| 28      | 9N2110800 | NUT M8                | 4                  |                                                                                                                      |
| 31      | 9S1EG0115 | O RING G-115          | 4                  |                                                                                                                      |
| 33      | 1H90003MK | SILENCER              | 2                  |                                                                                                                      |
| 40      | 1M30033MB | CUSHION CENTER DISK   | 4                  |                                                                                                                      |
| 43      | 9S1EG0270 | O RING G-270          | 2                  |                                                                                                                      |