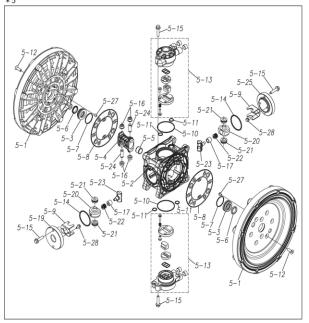

## TC-X500ASA-M Parts List 1M00445MN

| Ref.No. | Parts No. | Description         | Parts<br>Component | Remark                                                                                                      |
|---------|-----------|---------------------|--------------------|-------------------------------------------------------------------------------------------------------------|
| 1       | 1M20007AM | OUT CHAMBER         | 2                  |                                                                                                             |
| 2       | 1M20008AU | IN MANIFOLD         | 1                  |                                                                                                             |
| 3       | 1M20010AU | OUT MANIFOLD        | 1                  |                                                                                                             |
| 5       | 1M10001MN | BODY ASSEMBLY       | 1                  |                                                                                                             |
| 5-1     | 1M30018MM | AIR CHAMBER         | 2                  |                                                                                                             |
| 5-2     | 1M30001MM | BODY                | 1                  |                                                                                                             |
| 5-3     | 1M30026MM | BEARING CENTER ROD  | 2                  |                                                                                                             |
| 5-4     | 1M30011MM | SHUTTLE             | 1                  |                                                                                                             |
| 5-5     | 1M30012MM | BEARING SHUTTLE     | 1                  | The parts of #5 are available with a set as [1M10001MN:BODY ASSEMBLY]. This is also available individually. |
| 5-6     | 9S2BA0025 | PACKING             | 2                  |                                                                                                             |
| 5-7     | 9S1BS0036 | O RING S-36         | 2                  | ,                                                                                                           |
| 5-8     | 1M30027MB | PACKING BODY        | 2                  |                                                                                                             |
| 5-9     | 1M30004MM | BRACKET BEARING     | 2                  |                                                                                                             |
| 5-10    | 9S1BG0065 | O RING G-65         | 2                  |                                                                                                             |
| 5-11    | 9S1BP0014 | O RING P-14         | 4                  |                                                                                                             |
| 5-12    | 9B5410825 | BOLT M8×25          | 16                 |                                                                                                             |
| 5-13    | 1M10002MP | VALVE BODY ASSEMBLY | 2                  |                                                                                                             |

| Ref.No. | Parts No. | Description           | Parts<br>Component | Remark                                                                                                               |
|---------|-----------|-----------------------|--------------------|----------------------------------------------------------------------------------------------------------------------|
| 5-13-1  | 1M30002MP | VALVE BODY            | 2                  | The parts of #5-13 are available with a set as [1M10002MP:VALVE BODY ASSEMBLY]. This is also available individually. |
| 5-13-2  | 1M30016MB | PACKING VALVE         | 2                  |                                                                                                                      |
| 5-13-3  | 1M30014MM | SEAT SLIDE VALVE      | 2                  |                                                                                                                      |
| 5-13-4  | 1M30013MM | SLIDE VALVE           | 2                  |                                                                                                                      |
| 5-13-5  | 1M30015MM | GUIDE SLIDE VALVE     | 2                  |                                                                                                                      |
| 5-13-6  | 1M30020MM | SPRING                | 8                  |                                                                                                                      |
| 5-13-7  | 1H30043MB | PLUG                  | 4                  |                                                                                                                      |
| 5-13-8  | 9B2110520 | BOLT M5×20            | 8                  |                                                                                                                      |
| 5-13-9  | 1M30019MM | GUIDE SPRING          | 8                  |                                                                                                                      |
| 5-14    | 9S1BG0055 | O RING G-55           | 2                  |                                                                                                                      |
| 5-15    | 9B2210835 | BOLT M8 × 35          | 8                  | The parts of #5 are available with a set as [1M10001MN:BODY ASSEMBLY]. This is also available individually.          |
| 5-16    | 1M30006MM | BEARING PIN           | 4                  |                                                                                                                      |
| 5-17    | 1M30017MM | BEARING ARM           | 2                  |                                                                                                                      |
| 5-19    | 1M30010MN | CAP BODY IN           | 1                  |                                                                                                                      |
| 5-20    | 1M30005MM | CASE SPRING           | 2                  |                                                                                                                      |
| 5-21    | 1M30007MM | BEARING CASE SPRING   | 4                  | avanable marriadany.                                                                                                 |
| 5-22    | 1M30008MM | SPRING                | 2                  |                                                                                                                      |
| 5-23    | 1M30003MB | ARM                   | 2                  |                                                                                                                      |
| 5-24    | 1M30023MM | PIN SHUTTLE           | 2                  |                                                                                                                      |
| 5-25    | 1M30009MM | CAP BODY              | 1                  |                                                                                                                      |
| 5-27    | 9T6125008 | SCREW M5 × 8          | 8                  |                                                                                                                      |
| 5-28    | 9B2110612 | BOLT M6×12            | 4                  |                                                                                                                      |
| 6       | 1M30024MM | SPACER CENTER ROD     | 2                  |                                                                                                                      |
| 7       | 1M20015MM | CENTER ROD            | 1                  |                                                                                                                      |
| 8       | 1M20021MM | CENTER DISK           | 4                  |                                                                                                                      |
| 10      | 1M20019SB | DIAPHRAGM             | 2                  |                                                                                                                      |
| 11      | 1M20012EB | VALVE SEAT            | 4                  |                                                                                                                      |
| 12      | 1M20028EB | BALL                  | 4                  |                                                                                                                      |
| 13      | 1M90001MN | BALL VALVE            | 1                  |                                                                                                                      |
| 14      | 1M30031MM | BASE                  | 2                  |                                                                                                                      |
| 15      | 1E30070MB | RUBBER FEET           | 4                  |                                                                                                                      |
| 16      | 9N1731600 | NUT M16 × 1.5         | 2                  |                                                                                                                      |
| 17      | 9W3311600 | CONED DISK SPRING M16 | 2                  |                                                                                                                      |
| 18      | 9B2111060 | BOLT M10×60           | 16                 |                                                                                                                      |
| 21      | 9B2111235 | BOLT M12×35           | 16                 |                                                                                                                      |
| 25      | 9B2111030 | BOLT M10×30           | 4                  |                                                                                                                      |
| 26      | 9N2111000 | NUT M10               | 4                  |                                                                                                                      |
| 27      | 9B1110825 | BOLT M8×25            | 4                  |                                                                                                                      |
| 28      | 9N2110800 | NUT M8                | 4                  |                                                                                                                      |
| 31      | 9S1EG0115 | O RING G-115          | 4                  |                                                                                                                      |
| 33      | 1H90003MK | SILENCER              | 2                  |                                                                                                                      |
| 40      | 1M30033MB | CUSHION CENTER DISK   | 4                  |                                                                                                                      |
| 43      | 9S1EG0270 | O RING G-270          | 2                  |                                                                                                                      |