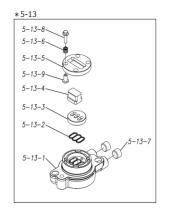

|         |           |                       | Parts     |                                                                                                                      |
|---------|-----------|-----------------------|-----------|----------------------------------------------------------------------------------------------------------------------|
| Ref.No. | Parts No. | Description           | Component | Remark                                                                                                               |
| 5-13-1  | 1M30002MP | VALVE BODY            | 2         | The parts of #5-13 are available with a set as [1M10002MP:VALVE BODY ASSEMBLY]. This is also available individually. |
| 5-13-2  | 1M30016MB | PACKING VALVE         | 2         |                                                                                                                      |
| 5-13-3  | 1M30014MM | SEAT SLIDE VALVE      | 2         |                                                                                                                      |
| 5-13-4  | 1M30013MM | SLIDE VALVE           | 2         |                                                                                                                      |
| 5-13-5  | 1M30015MM | GUIDE SLIDE VALVE     | 2         |                                                                                                                      |
| 5-13-6  | 1M30020MM | SPRING                | 8         |                                                                                                                      |
| 5-13-7  | 1H30043MB | PLUG                  | 4         |                                                                                                                      |
| 5-13-8  | 9B2110520 | BOLT M5 × 20          | 8         |                                                                                                                      |
| 5-13-9  | 1M30019MM | GUIDE SPRING          | 8         |                                                                                                                      |
| 5-14    | 9S1BG0055 | O RING G-55           | 2         |                                                                                                                      |
| 5-15    | 9B2210835 | BOLT M8 × 35          | 8         |                                                                                                                      |
| 5-16    | 1M30006MM | BEARING PIN           | 4         |                                                                                                                      |
| 5-17    | 1M30017MM | BEARING ARM           | 2         |                                                                                                                      |
| 5-19    | 1M30010MN | CAP BODY IN           | 1         | The parts of #5 are available with a set as                                                                          |
| 5-20    | 1M30005MM | CASE SPRING           | 2         | [1M10001MN:BODY ASSEMBLY]. This is also available individually.                                                      |
| 5-21    | 1M30007MM | BEARING CASE SPRING   | 4         | ,                                                                                                                    |
| 5-22    | 1M30008MM | SPRING                | 2         |                                                                                                                      |
| 5-23    | 1M30003MB | ARM                   | 2         |                                                                                                                      |
| 5-24    | 1M30023MM | PIN SHUTTLE           | 2         |                                                                                                                      |
| 5-25    | 1M30009MM | CAP BODY              | 1         |                                                                                                                      |
| 5-27    | 9T6125008 | SCREW M5 × 8          | 8         |                                                                                                                      |
| 5-28    | 9B2110612 | BOLT M6×12            | 4         |                                                                                                                      |
| 6       | 1M30024MM | SPACER CENTER ROD     | 2         |                                                                                                                      |
| 7       | 1M20015MM | CENTER ROD            | 1         |                                                                                                                      |
| 8       | 1M20021MM | CENTER DISK           | 4         |                                                                                                                      |
| 10      | 1M20020HB | DIAPHRAGM             | 2         |                                                                                                                      |
| 11      | 1M20012BB | VALVE SEAT            | 4         |                                                                                                                      |
| 12      | 1M20028BB | BALL                  | 4         |                                                                                                                      |
| 13      | 1M90001MN | BALL VALVE            | 1         |                                                                                                                      |
| 14      | 1M30031MM | BASE                  | 2         |                                                                                                                      |
| 15      | 1E30070MB | RUBBER FEET           | 4         |                                                                                                                      |
| 16      | 9N1731600 | NUT M16 × 1.5         | 2         |                                                                                                                      |
| 17      | 9W3311600 | CONED DISK SPRING M16 | 2         |                                                                                                                      |
| 18      | 9B2111060 | BOLT M10 × 60         | 16        |                                                                                                                      |
| 21      | 9B2111235 | BOLT M12 × 35         | 16        |                                                                                                                      |
| 25      | 9B2111030 | BOLT M10 × 30         | 4         |                                                                                                                      |
| 26      | 9N2111000 | NUT M10               | 4         |                                                                                                                      |
| 27      | 9B1110825 | BOLT M8 × 25          | 4         |                                                                                                                      |
| 28      | 9N2110800 | NUT M8                | 4         |                                                                                                                      |
| 31      | 9S1BG0115 | O RING G-115          | 4         |                                                                                                                      |
| 33      | 1H90003MK | SILENCER              | 2         |                                                                                                                      |
| 40      | 1M30033MB | CUSHION CENTER DISK   | 4         |                                                                                                                      |
| 43      | 9S1BG0270 | O RING G-270          | 2         |                                                                                                                      |