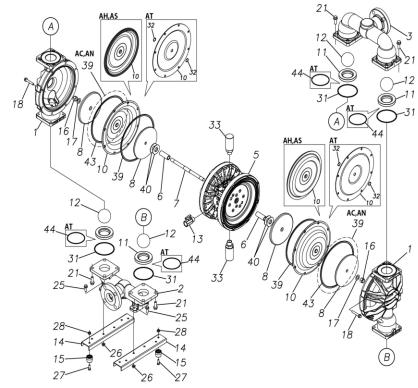

## TC-X500AHA-M Parts List 1M00444MN

| Ref.No. | Parts No. | Description         | Parts<br>Component | Remark                                                          |
|---------|-----------|---------------------|--------------------|-----------------------------------------------------------------|
| 1       | 1M20007AM | OUT CHAMBER         | 2                  |                                                                 |
| 2       | 1M20008AU | IN MANIFOLD         | 1                  |                                                                 |
| 3       | 1M20010AU | OUT MANIFOLD        | 1                  |                                                                 |
| 5       | 1M10001MN | BODY ASSEMBLY       | 1                  |                                                                 |
| 5-1     | 1M30018MM | AIR CHAMBER         | 2                  |                                                                 |
| 5-2     | 1M30001MM | BODY                | 1                  |                                                                 |
| 5-3     | 1M30026MM | BEARING CENTER ROD  | 2                  |                                                                 |
| 5-4     | 1M30011MM | SHUTTLE             | 1                  |                                                                 |
| 5-5     | 1M30012MM | BEARING SHUTTLE     | 1                  | The parts of #5 are available with a set as                     |
| 5-6     | 9S2BA0025 | PACKING             | 2                  | [1M10001MN:BODY ASSEMBLY]. This is also available individually. |
| 5-7     | 9S1BS0036 | O RING S-36         | 2                  |                                                                 |
| 5-8     | 1M30027MB | PACKING BODY        | 2                  |                                                                 |
| 5-9     | 1M30004MM | BRACKET BEARING     | 2                  |                                                                 |
| 5-10    | 9S1BG0065 | O RING G-65         | 2                  |                                                                 |
| 5-11    | 9S1BP0014 | O RING P-14         | 4                  |                                                                 |
| 5-12    | 9B5410825 | BOLT M8×25          | 16                 |                                                                 |
| 5-13    | 1M10002MP | VALVE BODY ASSEMBLY | 2                  |                                                                 |

|         |           |                       | Parts     |                                                                                                                      |
|---------|-----------|-----------------------|-----------|----------------------------------------------------------------------------------------------------------------------|
| Ref.No. | Parts No. | Description           | Component | Remark                                                                                                               |
| 5-13-1  | 1M30002MP | VALVE BODY            | 2         | The parts of #5-13 are available with a set as [1M10002MP:VALVE BODY ASSEMBLY]. This is also available individually. |
| 5-13-2  | 1M30016MB | PACKING VALVE         | 2         |                                                                                                                      |
| 5-13-3  | 1M30014MM | SEAT SLIDE VALVE      | 2         |                                                                                                                      |
| 5-13-4  | 1M30013MM | SLIDE VALVE           | 2         |                                                                                                                      |
| 5-13-5  | 1M30015MM | GUIDE SLIDE VALVE     | 2         |                                                                                                                      |
| 5-13-6  | 1M30020MM | SPRING                | 8         |                                                                                                                      |
| 5-13-7  | 1H30043MB | PLUG                  | 4         |                                                                                                                      |
| 5-13-8  | 9B2110520 | BOLT M5 × 20          | 8         |                                                                                                                      |
| 5-13-9  | 1M30019MM | GUIDE SPRING          | 8         |                                                                                                                      |
| 5-14    | 9S1BG0055 | O RING G-55           | 2         |                                                                                                                      |
| 5-15    | 9B2210835 | BOLT M8 × 35          | 8         |                                                                                                                      |
| 5-16    | 1M30006MM | BEARING PIN           | 4         |                                                                                                                      |
| 5-17    | 1M30017MM | BEARING ARM           | 2         |                                                                                                                      |
| 5-19    | 1M30010MN | CAP BODY IN           | 1         | The parts of #5 are available with a set as                                                                          |
| 5-20    | 1M30005MM | CASE SPRING           | 2         | [1M10001MN:BODY ASSEMBLY]. This is also available individually.                                                      |
| 5-21    | 1M30007MM | BEARING CASE SPRING   | 4         | ,                                                                                                                    |
| 5-22    | 1M30008MM | SPRING                | 2         |                                                                                                                      |
| 5-23    | 1M30003MB | ARM                   | 2         |                                                                                                                      |
| 5-24    | 1M30023MM | PIN SHUTTLE           | 2         |                                                                                                                      |
| 5-25    | 1M30009MM | CAP BODY              | 1         |                                                                                                                      |
| 5-27    | 9T6125008 | SCREW M5 × 8          | 8         |                                                                                                                      |
| 5-28    | 9B2110612 | BOLT M6×12            | 4         |                                                                                                                      |
| 6       | 1M30024MM | SPACER CENTER ROD     | 2         |                                                                                                                      |
| 7       | 1M20015MM | CENTER ROD            | 1         |                                                                                                                      |
| 8       | 1M20021MM | CENTER DISK           | 4         |                                                                                                                      |
| 10      | 1M20020HB | DIAPHRAGM             | 2         |                                                                                                                      |
| 11      | 1M20012BB | VALVE SEAT            | 4         |                                                                                                                      |
| 12      | 1M20028BB | BALL                  | 4         |                                                                                                                      |
| 13      | 1M90001MN | BALL VALVE            | 1         |                                                                                                                      |
| 14      | 1M30031MM | BASE                  | 2         |                                                                                                                      |
| 15      | 1E30070MB | RUBBER FEET           | 4         |                                                                                                                      |
| 16      | 9N1731600 | NUT M16 × 1.5         | 2         |                                                                                                                      |
| 17      | 9W3311600 | CONED DISK SPRING M16 | 2         |                                                                                                                      |
| 18      | 9B2111060 | BOLT M10 × 60         | 16        |                                                                                                                      |
| 21      | 9B2111235 | BOLT M12 × 35         | 16        |                                                                                                                      |
| 25      | 9B2111030 | BOLT M10 × 30         | 4         |                                                                                                                      |
| 26      | 9N2111000 | NUT M10               | 4         |                                                                                                                      |
| 27      | 9B1110825 | BOLT M8 × 25          | 4         |                                                                                                                      |
| 28      | 9N2110800 | NUT M8                | 4         |                                                                                                                      |
| 31      | 9S1BG0115 | O RING G-115          | 4         |                                                                                                                      |
| 33      | 1H90003MK | SILENCER              | 2         |                                                                                                                      |
| 40      | 1M30033MB | CUSHION CENTER DISK   | 4         |                                                                                                                      |
| 43      | 9S1BG0270 | O RING G-270          | 2         |                                                                                                                      |