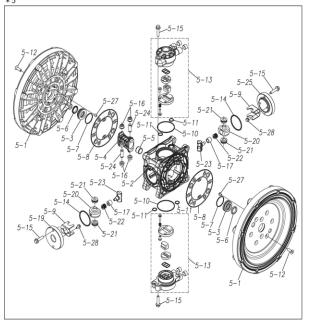

## TC-X500AHA-M Parts List 1M00444MN

| Ref.No. | Parts No. | Description         | Parts<br>Component | Remark                                                          |
|---------|-----------|---------------------|--------------------|-----------------------------------------------------------------|
| 1       | 1M20007AM | OUT CHAMBER         | 2                  |                                                                 |
| 2       | 1M20008AU | IN MANIFOLD         | 1                  |                                                                 |
| 3       | 1M20010AU | OUT MANIFOLD        | 1                  |                                                                 |
| 5       | 1M10001MN | BODY ASSEMBLY       | 1                  |                                                                 |
| 5-1     | 1M30018MM | AIR CHAMBER         | 2                  |                                                                 |
| 5-2     | 1M30001MM | BODY                | 1                  |                                                                 |
| 5-3     | 1M30026MM | BEARING CENTER ROD  | 2                  |                                                                 |
| 5-4     | 1M30011MM | SHUTTLE             | 1                  |                                                                 |
| 5-5     | 1M30012MM | BEARING SHUTTLE     | 1                  | The parts of #5 are available with a set as                     |
| 5-6     | 9S2BA0025 | PACKING             | 2                  | [1M10001MN:BODY ASSEMBLY]. This is also available individually. |
| 5-7     | 9S1BS0036 | O RING S-36         | 2                  |                                                                 |
| 5-8     | 1M30027MB | PACKING BODY        | 2                  |                                                                 |
| 5-9     | 1M30004MM | BRACKET BEARING     | 2                  |                                                                 |
| 5-10    | 9S1BG0065 | O RING G-65         | 2                  |                                                                 |
| 5-11    | 9S1BP0014 | O RING P-14         | 4                  |                                                                 |
| 5-12    | 9B5410825 | BOLT M8×25          | 16                 |                                                                 |
| 5-13    | 1M10002MP | VALVE BODY ASSEMBLY | 2                  |                                                                 |

|         |           |                       | Parts     |                                                                                                                      |
|---------|-----------|-----------------------|-----------|----------------------------------------------------------------------------------------------------------------------|
| Ref.No. | Parts No. | Description           | Component | Remark                                                                                                               |
| 5-13-1  | 1M30002MP | VALVE BODY            | 2         | The parts of #5-13 are available with a set as [1M10002MP:VALVE BODY ASSEMBLY]. This is also available individually. |
| 5-13-2  | 1M30016MB | PACKING VALVE         | 2         |                                                                                                                      |
| 5-13-3  | 1M30014MM | SEAT SLIDE VALVE      | 2         |                                                                                                                      |
| 5-13-4  | 1M30013MM | SLIDE VALVE           | 2         |                                                                                                                      |
| 5-13-5  | 1M30015MM | GUIDE SLIDE VALVE     | 2         |                                                                                                                      |
| 5-13-6  | 1M30020MM | SPRING                | 8         |                                                                                                                      |
| 5-13-7  | 1H30043MB | PLUG                  | 4         |                                                                                                                      |
| 5-13-8  | 9B2110520 | BOLT M5 × 20          | 8         |                                                                                                                      |
| 5-13-9  | 1M30019MM | GUIDE SPRING          | 8         |                                                                                                                      |
| 5-14    | 9S1BG0055 | O RING G-55           | 2         |                                                                                                                      |
| 5-15    | 9B2210835 | BOLT M8 × 35          | 8         |                                                                                                                      |
| 5-16    | 1M30006MM | BEARING PIN           | 4         |                                                                                                                      |
| 5-17    | 1M30017MM | BEARING ARM           | 2         |                                                                                                                      |
| 5-19    | 1M30010MN | CAP BODY IN           | 1         | The parts of #5 are available with a set as                                                                          |
| 5-20    | 1M30005MM | CASE SPRING           | 2         | [1M10001MN:BODY ASSEMBLY]. This is also available individually.                                                      |
| 5-21    | 1M30007MM | BEARING CASE SPRING   | 4         | ,                                                                                                                    |
| 5-22    | 1M30008MM | SPRING                | 2         |                                                                                                                      |
| 5-23    | 1M30003MB | ARM                   | 2         |                                                                                                                      |
| 5-24    | 1M30023MM | PIN SHUTTLE           | 2         |                                                                                                                      |
| 5-25    | 1M30009MM | CAP BODY              | 1         |                                                                                                                      |
| 5-27    | 9T6125008 | SCREW M5 × 8          | 8         |                                                                                                                      |
| 5-28    | 9B2110612 | BOLT M6×12            | 4         |                                                                                                                      |
| 6       | 1M30024MM | SPACER CENTER ROD     | 2         |                                                                                                                      |
| 7       | 1M20015MM | CENTER ROD            | 1         |                                                                                                                      |
| 8       | 1M20021MM | CENTER DISK           | 4         |                                                                                                                      |
| 10      | 1M20020HB | DIAPHRAGM             | 2         |                                                                                                                      |
| 11      | 1M20012BB | VALVE SEAT            | 4         |                                                                                                                      |
| 12      | 1M20028BB | BALL                  | 4         |                                                                                                                      |
| 13      | 1M90001MN | BALL VALVE            | 1         |                                                                                                                      |
| 14      | 1M30031MM | BASE                  | 2         |                                                                                                                      |
| 15      | 1E30070MB | RUBBER FEET           | 4         |                                                                                                                      |
| 16      | 9N1731600 | NUT M16 × 1.5         | 2         |                                                                                                                      |
| 17      | 9W3311600 | CONED DISK SPRING M16 | 2         |                                                                                                                      |
| 18      | 9B2111060 | BOLT M10 × 60         | 16        |                                                                                                                      |
| 21      | 9B2111235 | BOLT M12 × 35         | 16        |                                                                                                                      |
| 25      | 9B2111030 | BOLT M10 × 30         | 4         |                                                                                                                      |
| 26      | 9N2111000 | NUT M10               | 4         |                                                                                                                      |
| 27      | 9B1110825 | BOLT M8 × 25          | 4         |                                                                                                                      |
| 28      | 9N2110800 | NUT M8                | 4         |                                                                                                                      |
| 31      | 9S1BG0115 | O RING G-115          | 4         |                                                                                                                      |
| 33      | 1H90003MK | SILENCER              | 2         |                                                                                                                      |
| 40      | 1M30033MB | CUSHION CENTER DISK   | 4         |                                                                                                                      |
| 43      | 9S1BG0270 | O RING G-270          | 2         |                                                                                                                      |