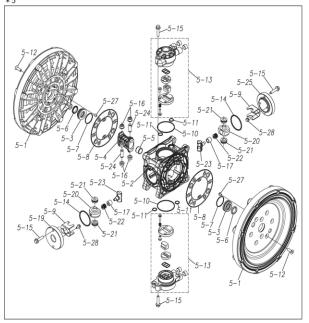

## Parts List TC-X500AVA-M 1M00442MN

| Ref.No. | Parts No. | Description         | Parts<br>Component | Remark                                                          |
|---------|-----------|---------------------|--------------------|-----------------------------------------------------------------|
| 1       | 1M20007AM | OUT CHAMBER         | 2                  |                                                                 |
| 2       | 1M20008AU | IN MANIFOLD         | 1                  |                                                                 |
| 3       | 1M20010AU | OUT MANIFOLD        | 1                  |                                                                 |
| 5       | 1M10001MN | BODY ASSEMBLY       | 1                  |                                                                 |
| 5-1     | 1M30018MM | AIR CHAMBER         | 2                  |                                                                 |
| 5-2     | 1M30001MM | BODY                | 1                  |                                                                 |
| 5-3     | 1M30026MM | BEARING CENTER ROD  | 2                  |                                                                 |
| 5-4     | 1M30011MM | SHUTTLE             | 1                  |                                                                 |
| 5-5     | 1M30012MM | BEARING SHUTTLE     | 1                  | The parts of #5 are available with a set as                     |
| 5-6     | 9S2BA0025 | PACKING             | 2                  | [1M10001MN:BODY ASSEMBLY]. This is also available individually. |
| 5-7     | 9S1BS0036 | O RING S-36         | 2                  | •                                                               |
| 5-8     | 1M30027MB | PACKING BODY        | 2                  |                                                                 |
| 5-9     | 1M30004MM | BRACKET BEARING     | 2                  |                                                                 |
| 5-10    | 9S1BG0065 | O RING G-65         | 2                  |                                                                 |
| 5-11    | 9S1BP0014 | O RING P-14         | 4                  |                                                                 |
| 5-12    | 9B5410825 | BOLT M8 × 25        | 16                 |                                                                 |
| 5-13    | 1M10002MP | VALVE BODY ASSEMBLY | 2                  |                                                                 |

| Ref.No. | Parts No. | Description           | Parts<br>Component | Remark                                                                                                               |
|---------|-----------|-----------------------|--------------------|----------------------------------------------------------------------------------------------------------------------|
| 5-13-1  | 1M30002MP | VALVE BODY            | 2                  |                                                                                                                      |
| 5-13-2  | 1M30016MB | PACKING VALVE         | 2                  |                                                                                                                      |
| 5-13-3  | 1M30014MM | SEAT SLIDE VALVE      | 2                  | The parts of #5-13 are available with a set as [1M10002MP:VALVE BODY ASSEMBLY]. This is also available individually. |
| 5-13-4  | 1M30013MM | SLIDE VALVE           | 2                  |                                                                                                                      |
| 5-13-5  | 1M30015MM | GUIDE SLIDE VALVE     | 2                  |                                                                                                                      |
| 5-13-6  | 1M30020MM | SPRING                | 8                  |                                                                                                                      |
| 5-13-7  | 1H30043MB | PLUG                  | 4                  |                                                                                                                      |
| 5-13-8  | 9B2110520 | BOLT M5×20            | 8                  |                                                                                                                      |
| 5-13-9  | 1M30019MM | GUIDE SPRING          | 8                  |                                                                                                                      |
| 5-14    | 9S1BG0055 | O RING G-55           | 2                  |                                                                                                                      |
| 5-15    | 9B2210835 | BOLT M8×35            | 8                  |                                                                                                                      |
| 5-16    | 1M30006MM | BEARING PIN           | 4                  |                                                                                                                      |
| 5-17    | 1M30017MM | BEARING ARM           | 2                  |                                                                                                                      |
| 5-19    | 1M30010MN | CAP BODY IN           | 1                  | The parts of #5 are available with a set as                                                                          |
| 5-20    | 1M30005MM | CASE SPRING           | 2                  | [1M10001MN:BODY ASSEMBLY]. This is also available individually.                                                      |
| 5-21    | 1M30007MM | BEARING CASE SPRING   | 4                  | available individually.                                                                                              |
| 5-22    | 1M30008MM | SPRING                | 2                  |                                                                                                                      |
| 5-23    | 1M30003MB | ARM                   | 2                  |                                                                                                                      |
| 5-24    | 1M30023MM | PIN SHUTTLE           | 2                  |                                                                                                                      |
| 5-25    | 1M30009MM | CAP BODY              | 1                  |                                                                                                                      |
| 5-27    | 9T6125008 | SCREW M5×8            | 8                  |                                                                                                                      |
| 5-28    | 9B2110612 | BOLT M6×12            | 4                  |                                                                                                                      |
| 6       | 1M30024MM | SPACER CENTER ROD     | 2                  |                                                                                                                      |
| 7       | 1M20015MM | CENTER ROD            | 1                  |                                                                                                                      |
| 8       | 1M20021MM | CENTER DISK           | 4                  |                                                                                                                      |
| 10      | 1M20017VB | DIAPHRAGM             | 2                  |                                                                                                                      |
| 11      | 1M20012VB | VALVE SEAT            | 4                  |                                                                                                                      |
| 12      | 1M20028VB | BALL                  | 4                  |                                                                                                                      |
| 13      | 1M90001MN | BALL VALVE            | 1                  |                                                                                                                      |
| 14      | 1M30031MM | BASE                  | 2                  |                                                                                                                      |
| 15      | 1E30070MB | RUBBER FEET           | 4                  |                                                                                                                      |
| 16      | 9N1731600 | NUT M16×1.5           | 2                  |                                                                                                                      |
| 17      | 9W3311600 | CONED DISK SPRING M16 | 2                  |                                                                                                                      |
| 18      | 9B2111060 | BOLT M10×60           | 16                 |                                                                                                                      |
| 21      | 9B2111235 | BOLT M12 × 35         | 16                 |                                                                                                                      |
| 25      | 9B2111030 | BOLT M10 × 30         | 4                  |                                                                                                                      |
| 26      | 9N2111000 | NUT M10               | 4                  |                                                                                                                      |
| 27      | 9B1110825 | BOLT M8 × 25          | 4                  |                                                                                                                      |
| 28      | 9N2110800 | NUT M8                | 4                  |                                                                                                                      |
| 31      | 9S1VG0115 | O RING G-115          | 4                  |                                                                                                                      |
| 33      | 1H90003MK | SILENCER              | 2                  |                                                                                                                      |
| 39      | 9S1BG0270 | O RING G-270          | 2                  |                                                                                                                      |
| 40      | 1M30033MB | CUSHION CENTER DISK   | 4                  |                                                                                                                      |
| 43      | 9S1VG0270 | O RING G-270          | 2                  |                                                                                                                      |