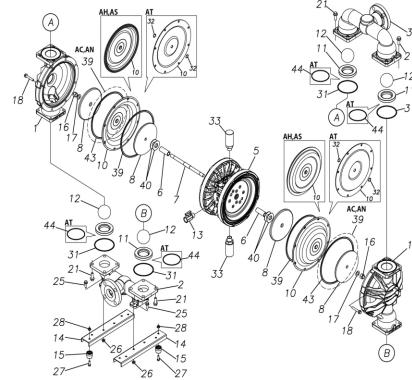

## Parts List TC-X500AVA-M 1M00442MN

| Ref.No. | Parts No. | Description         | Parts<br>Component | Remark                                                          |
|---------|-----------|---------------------|--------------------|-----------------------------------------------------------------|
| 1       | 1M20007AM | OUT CHAMBER         | 2                  |                                                                 |
| 2       | 1M20008AU | IN MANIFOLD         | 1                  |                                                                 |
| 3       | 1M20010AU | OUT MANIFOLD        | 1                  |                                                                 |
| 5       | 1M10001MN | BODY ASSEMBLY       | 1                  |                                                                 |
| 5-1     | 1M30018MM | AIR CHAMBER         | 2                  |                                                                 |
| 5-2     | 1M30001MM | BODY                | 1                  |                                                                 |
| 5-3     | 1M30026MM | BEARING CENTER ROD  | 2                  |                                                                 |
| 5-4     | 1M30011MM | SHUTTLE             | 1                  |                                                                 |
| 5-5     | 1M30012MM | BEARING SHUTTLE     | 1                  | The parts of #5 are available with a set as                     |
| 5-6     | 9S2BA0025 | PACKING             | 2                  | [1M10001MN:BODY ASSEMBLY]. This is also available individually. |
| 5-7     | 9S1BS0036 | O RING S-36         | 2                  | •                                                               |
| 5-8     | 1M30027MB | PACKING BODY        | 2                  |                                                                 |
| 5-9     | 1M30004MM | BRACKET BEARING     | 2                  |                                                                 |
| 5-10    | 9S1BG0065 | O RING G-65         | 2                  |                                                                 |
| 5-11    | 9S1BP0014 | O RING P-14         | 4                  |                                                                 |
| 5-12    | 9B5410825 | BOLT M8 × 25        | 16                 |                                                                 |
| 5-13    | 1M10002MP | VALVE BODY ASSEMBLY | 2                  |                                                                 |

| Ref.No. | Parts No. | Description           | Parts<br>Component | Remark                                                                                                               |
|---------|-----------|-----------------------|--------------------|----------------------------------------------------------------------------------------------------------------------|
| 5-13-1  | 1M30002MP | VALVE BODY            | 2                  |                                                                                                                      |
| 5-13-2  | 1M30016MB | PACKING VALVE         | 2                  |                                                                                                                      |
| 5-13-3  | 1M30014MM | SEAT SLIDE VALVE      | 2                  | The parts of #5-13 are available with a set as [1M10002MP:VALVE BODY ASSEMBLY]. This is also available individually. |
| 5-13-4  | 1M30013MM | SLIDE VALVE           | 2                  |                                                                                                                      |
| 5-13-5  | 1M30015MM | GUIDE SLIDE VALVE     | 2                  |                                                                                                                      |
| 5-13-6  | 1M30020MM | SPRING                | 8                  |                                                                                                                      |
| 5-13-7  | 1H30043MB | PLUG                  | 4                  |                                                                                                                      |
| 5-13-8  | 9B2110520 | BOLT M5×20            | 8                  |                                                                                                                      |
| 5-13-9  | 1M30019MM | GUIDE SPRING          | 8                  |                                                                                                                      |
| 5-14    | 9S1BG0055 | O RING G-55           | 2                  |                                                                                                                      |
| 5-15    | 9B2210835 | BOLT M8×35            | 8                  |                                                                                                                      |
| 5-16    | 1M30006MM | BEARING PIN           | 4                  |                                                                                                                      |
| 5-17    | 1M30017MM | BEARING ARM           | 2                  |                                                                                                                      |
| 5-19    | 1M30010MN | CAP BODY IN           | 1                  | The parts of #5 are available with a set as                                                                          |
| 5-20    | 1M30005MM | CASE SPRING           | 2                  | [1M10001MN:BODY ASSEMBLY]. This is also available individually.                                                      |
| 5-21    | 1M30007MM | BEARING CASE SPRING   | 4                  | available individually.                                                                                              |
| 5-22    | 1M30008MM | SPRING                | 2                  |                                                                                                                      |
| 5-23    | 1M30003MB | ARM                   | 2                  |                                                                                                                      |
| 5-24    | 1M30023MM | PIN SHUTTLE           | 2                  |                                                                                                                      |
| 5-25    | 1M30009MM | CAP BODY              | 1                  |                                                                                                                      |
| 5-27    | 9T6125008 | SCREW M5×8            | 8                  |                                                                                                                      |
| 5-28    | 9B2110612 | BOLT M6×12            | 4                  |                                                                                                                      |
| 6       | 1M30024MM | SPACER CENTER ROD     | 2                  |                                                                                                                      |
| 7       | 1M20015MM | CENTER ROD            | 1                  |                                                                                                                      |
| 8       | 1M20021MM | CENTER DISK           | 4                  |                                                                                                                      |
| 10      | 1M20017VB | DIAPHRAGM             | 2                  |                                                                                                                      |
| 11      | 1M20012VB | VALVE SEAT            | 4                  |                                                                                                                      |
| 12      | 1M20028VB | BALL                  | 4                  |                                                                                                                      |
| 13      | 1M90001MN | BALL VALVE            | 1                  |                                                                                                                      |
| 14      | 1M30031MM | BASE                  | 2                  |                                                                                                                      |
| 15      | 1E30070MB | RUBBER FEET           | 4                  |                                                                                                                      |
| 16      | 9N1731600 | NUT M16×1.5           | 2                  |                                                                                                                      |
| 17      | 9W3311600 | CONED DISK SPRING M16 | 2                  |                                                                                                                      |
| 18      | 9B2111060 | BOLT M10×60           | 16                 |                                                                                                                      |
| 21      | 9B2111235 | BOLT M12 × 35         | 16                 |                                                                                                                      |
| 25      | 9B2111030 | BOLT M10 × 30         | 4                  |                                                                                                                      |
| 26      | 9N2111000 | NUT M10               | 4                  |                                                                                                                      |
| 27      | 9B1110825 | BOLT M8 × 25          | 4                  |                                                                                                                      |
| 28      | 9N2110800 | NUT M8                | 4                  |                                                                                                                      |
| 31      | 9S1VG0115 | O RING G-115          | 4                  |                                                                                                                      |
| 33      | 1H90003MK | SILENCER              | 2                  |                                                                                                                      |
| 39      | 9S1BG0270 | O RING G-270          | 2                  |                                                                                                                      |
| 40      | 1M30033MB | CUSHION CENTER DISK   | 4                  |                                                                                                                      |
| 43      | 9S1VG0270 | O RING G-270          | 2                  |                                                                                                                      |