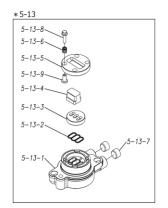

| Ref.No. | Parts No. | Description           | Parts<br>Component | Remark                                                                                                               |
|---------|-----------|-----------------------|--------------------|----------------------------------------------------------------------------------------------------------------------|
| 5-13-1  | 1M30002MP | VALVE BODY            | 2                  |                                                                                                                      |
| 5-13-2  | 1M30016MB | PACKING VALVE         | 2                  |                                                                                                                      |
| 5-13-3  | 1M30014MM | SEAT SLIDE VALVE      | 2                  | The parts of #5-13 are available with a set as [1M10002MP:VALVE BODY ASSEMBLY]. This is also available individually. |
| 5-13-4  | 1M30013MM | SLIDE VALVE           | 2                  |                                                                                                                      |
| 5-13-5  | 1M30015MM | GUIDE SLIDE VALVE     | 2                  |                                                                                                                      |
| 5-13-6  | 1M30020MM | SPRING                | 8                  |                                                                                                                      |
| 5-13-7  | 1H30043MB | PLUG                  | 4                  |                                                                                                                      |
| 5-13-8  | 9B2110520 | BOLT M5×20            | 8                  |                                                                                                                      |
| 5-13-9  | 1M30019MM | GUIDE SPRING          | 8                  |                                                                                                                      |
| 5-14    | 9S1BG0055 | O RING G-55           | 2                  |                                                                                                                      |
| 5-15    | 9B2210835 | BOLT M8×35            | 8                  |                                                                                                                      |
| 5-16    | 1M30006MM | BEARING PIN           | 4                  |                                                                                                                      |
| 5-17    | 1M30017MM | BEARING ARM           | 2                  |                                                                                                                      |
| 5-19    | 1M30010MN | CAP BODY IN           | 1                  | The parts of #5 are available with a set as                                                                          |
| 5-20    | 1M30005MM | CASE SPRING           | 2                  | [1M10001MN:BODY ASSEMBLY]. This is also available individually.                                                      |
| 5-21    | 1M30007MM | BEARING CASE SPRING   | 4                  | available individually.                                                                                              |
| 5-22    | 1M30008MM | SPRING                | 2                  |                                                                                                                      |
| 5-23    | 1M30003MB | ARM                   | 2                  |                                                                                                                      |
| 5-24    | 1M30023MM | PIN SHUTTLE           | 2                  |                                                                                                                      |
| 5-25    | 1M30009MM | CAP BODY              | 1                  |                                                                                                                      |
| 5-27    | 9T6125008 | SCREW M5×8            | 8                  |                                                                                                                      |
| 5-28    | 9B2110612 | BOLT M6×12            | 4                  |                                                                                                                      |
| 6       | 1M30024MM | SPACER CENTER ROD     | 2                  |                                                                                                                      |
| 7       | 1M20015MM | CENTER ROD            | 1                  |                                                                                                                      |
| 8       | 1M20021MM | CENTER DISK           | 4                  |                                                                                                                      |
| 10      | 1M20017VB | DIAPHRAGM             | 2                  |                                                                                                                      |
| 11      | 1M20012VB | VALVE SEAT            | 4                  |                                                                                                                      |
| 12      | 1M20028VB | BALL                  | 4                  |                                                                                                                      |
| 13      | 1M90001MN | BALL VALVE            | 1                  |                                                                                                                      |
| 14      | 1M30031MM | BASE                  | 2                  |                                                                                                                      |
| 15      | 1E30070MB | RUBBER FEET           | 4                  |                                                                                                                      |
| 16      | 9N1731600 | NUT M16×1.5           | 2                  |                                                                                                                      |
| 17      | 9W3311600 | CONED DISK SPRING M16 | 2                  |                                                                                                                      |
| 18      | 9B2111060 | BOLT M10×60           | 16                 |                                                                                                                      |
| 21      | 9B2111235 | BOLT M12 × 35         | 16                 |                                                                                                                      |
| 25      | 9B2111030 | BOLT M10 × 30         | 4                  |                                                                                                                      |
| 26      | 9N2111000 | NUT M10               | 4                  |                                                                                                                      |
| 27      | 9B1110825 | BOLT M8 × 25          | 4                  |                                                                                                                      |
| 28      | 9N2110800 | NUT M8                | 4                  |                                                                                                                      |
| 31      | 9S1VG0115 | O RING G-115          | 4                  |                                                                                                                      |
| 33      | 1H90003MK | SILENCER              | 2                  |                                                                                                                      |
| 39      | 9S1BG0270 | O RING G-270          | 2                  |                                                                                                                      |
| 40      | 1M30033MB | CUSHION CENTER DISK   | 4                  |                                                                                                                      |
| 43      | 9S1VG0270 | O RING G-270          | 2                  |                                                                                                                      |