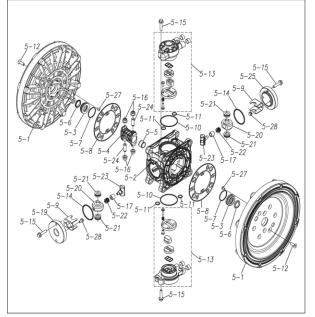

### Parts List

## TC-X500ANA-M

1M00440MN

| Ref.No. | Parts No. | Description         | Parts<br>Component | Remark                                                          |
|---------|-----------|---------------------|--------------------|-----------------------------------------------------------------|
| 1       | 1M20007AM | OUT CHAMBER         | 2                  |                                                                 |
| 2       | 1M20008AU | IN MANIFOLD         | 1                  |                                                                 |
| 3       | 1M20010AU | OUT MANIFOLD        | 1                  |                                                                 |
| 5       | 1M10001MN | BODY ASSEMBLY       | 1                  |                                                                 |
| 5-1     | 1M30018MM | AIR CHAMBER         | 2                  |                                                                 |
| 5-2     | 1M30001MM | BODY                | 1                  |                                                                 |
| 5-3     | 1M30026MM | BEARING CENTER ROD  | 2                  |                                                                 |
| 5-4     | 1M30011MM | SHUTTLE             | 1                  |                                                                 |
| 5-5     | 1M30012MM | BEARING SHUTTLE     | 1                  | The parts of $\#5$ are available with a set as                  |
| 5-6     | 9S2BA0025 | PACKING             | 2                  | [1M10001MN:BODY ASSEMBLY]. This is also available individually. |
| 5-7     | 9S1BS0036 | O RING S-36         | 2                  |                                                                 |
| 5-8     | 1M30027MB | PACKING BODY        | 2                  |                                                                 |
| 5-9     | 1M30004MM | BRACKET BEARING     | 2                  |                                                                 |
| 5-10    | 9S1BG0065 | O RING G-65         | 2                  |                                                                 |
| 5-11    | 9S1BP0014 | O RING P-14         | 4                  |                                                                 |
| 5-12    | 9B5410825 | BOLT M8×25          | 16                 |                                                                 |
| 5-13    | 1M10002MP | VALVE BODY ASSEMBLY | 2                  |                                                                 |

#### TC-X500ANA-M

#### 1M00440MN

| Ref.No. | Parts No. | Description           | Parts<br>Component | Remark                                                                                                                       |
|---------|-----------|-----------------------|--------------------|------------------------------------------------------------------------------------------------------------------------------|
| 5-13-1  | 1M30002MP | VALVE BODY            | 2                  | The parts of #5−13 are available with a set as<br>[1M10002MP : VALVE BODY ASSEMBLY]. This<br>is also available individually. |
| 5-13-2  | 1M30016MB | PACKING VALVE         | 2                  |                                                                                                                              |
| 5-13-3  | 1M30014MM | SEAT SLIDE VALVE      | 2                  |                                                                                                                              |
| 5-13-4  | 1M30013MM | SLIDE VALVE           | 2                  |                                                                                                                              |
| 5-13-5  | 1M30015MM | GUIDE SLIDE VALVE     | 2                  |                                                                                                                              |
| 5-13-6  | 1M30020MM | SPRING                | 8                  |                                                                                                                              |
| 5-13-7  | 1H30043MB | PLUG                  | 4                  |                                                                                                                              |
| 5-13-8  | 9B2110520 | BOLT M5 × 20          | 8                  |                                                                                                                              |
| 5-13-9  | 1M30019MM | GUIDE SPRING          | 8                  |                                                                                                                              |
| 5-14    | 9S1BG0055 | O RING G-55           | 2                  |                                                                                                                              |
| 5-15    | 9B2210835 | BOLT M8 × 35          | 8                  | The parts of #5 are available with a set as                                                                                  |
| 5-16    | 1M30006MM | BEARING PIN           | 4                  |                                                                                                                              |
| 5-17    | 1M30017MM | BEARING ARM           | 2                  |                                                                                                                              |
| 5-19    | 1M30010MN | CAP BODY IN           | 1                  |                                                                                                                              |
| 5-20    | 1M30005MM | CASE SPRING           | 2                  | [1M10001MN:BODY ASSEMBLY]. This is also available individually.                                                              |
| 5-21    | 1M30007MM | BEARING CASE SPRING   | 4                  |                                                                                                                              |
| 5-22    | 1M30008MM | SPRING                | 2                  |                                                                                                                              |
| 5-23    | 1M30003MB | ARM                   | 2                  |                                                                                                                              |
| 5-24    | 1M30023MM | PIN SHUTTLE           | 2                  |                                                                                                                              |
| 5-25    | 1M30009MM | CAP BODY              | 1                  |                                                                                                                              |
| 5-27    | 9T6125008 | SCREW M5 × 8          | 8                  |                                                                                                                              |
| 5-28    | 9B2110612 | BOLT M6×12            | 4                  |                                                                                                                              |
| 6       | 1M30024MM | SPACER CENTER ROD     | 2                  |                                                                                                                              |
| 7       | 1M20015MM | CENTER ROD            | 1                  |                                                                                                                              |
| 8       | 1M20021MM | CENTER DISK           | 4                  |                                                                                                                              |
| 10      | 1M20017BB | DIAPHRAGM             | 2                  |                                                                                                                              |
| 11      | 1M20012BB | VALVE SEAT            | 4                  |                                                                                                                              |
| 12      | 1M20028BB | BALL                  | 4                  |                                                                                                                              |
| 13      | 1M90001MN | BALL VALVE            | 1                  |                                                                                                                              |
| 14      | 1M30031MM | BASE                  | 2                  |                                                                                                                              |
| 15      | 1E30070MB | RUBBER FEET           | 4                  |                                                                                                                              |
| 16      | 9N1731600 | NUT M16 × 1.5         | 2                  |                                                                                                                              |
| 17      | 9W3311600 | CONED DISK SPRING M16 | 2                  |                                                                                                                              |
| 18      | 9B2111060 | BOLT M10 × 60         | 16                 |                                                                                                                              |
| 21      | 9B2111235 | BOLT M12 × 35         | 16                 |                                                                                                                              |
| 25      | 9B2111030 | BOLT M10 × 30         | 4                  |                                                                                                                              |
| 26      | 9N2111000 | NUT M10               | 4                  |                                                                                                                              |
| 27      | 9B1110825 | BOLT M8×25            | 4                  |                                                                                                                              |
| 28      | 9N2110800 | NUT M8                | 4                  |                                                                                                                              |
| 31      | 9S1BG0115 | O RING G-115          | 4                  |                                                                                                                              |
| 33      | 1H90003MK | SILENCER              | 2                  |                                                                                                                              |
| 39      | 9S1BG0270 | 0 RING G-270          | 4                  |                                                                                                                              |
| 40      | 1M30033MB | CUSHION CENTER DISK   | 4                  |                                                                                                                              |