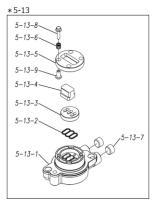

#### TC-X500ANA-M

#### 1M00440MN

| Ref.No. | Parts No. | Description           | Parts<br>Component | Remark                                                                                                                       |
|---------|-----------|-----------------------|--------------------|------------------------------------------------------------------------------------------------------------------------------|
| 5-13-1  | 1M30002MP | VALVE BODY            | 2                  | The parts of #5−13 are available with a set as<br>[1M10002MP : VALVE BODY ASSEMBLY]. This<br>is also available individually. |
| 5-13-2  | 1M30016MB | PACKING VALVE         | 2                  |                                                                                                                              |
| 5-13-3  | 1M30014MM | SEAT SLIDE VALVE      | 2                  |                                                                                                                              |
| 5-13-4  | 1M30013MM | SLIDE VALVE           | 2                  |                                                                                                                              |
| 5-13-5  | 1M30015MM | GUIDE SLIDE VALVE     | 2                  |                                                                                                                              |
| 5-13-6  | 1M30020MM | SPRING                | 8                  |                                                                                                                              |
| 5-13-7  | 1H30043MB | PLUG                  | 4                  |                                                                                                                              |
| 5-13-8  | 9B2110520 | BOLT M5 × 20          | 8                  |                                                                                                                              |
| 5-13-9  | 1M30019MM | GUIDE SPRING          | 8                  |                                                                                                                              |
| 5-14    | 9S1BG0055 | O RING G-55           | 2                  |                                                                                                                              |
| 5-15    | 9B2210835 | BOLT M8 × 35          | 8                  | The parts of #5 are available with a set as                                                                                  |
| 5-16    | 1M30006MM | BEARING PIN           | 4                  |                                                                                                                              |
| 5-17    | 1M30017MM | BEARING ARM           | 2                  |                                                                                                                              |
| 5-19    | 1M30010MN | CAP BODY IN           | 1                  |                                                                                                                              |
| 5-20    | 1M30005MM | CASE SPRING           | 2                  | [1M10001MN:BODY ASSEMBLY]. This is also available individually.                                                              |
| 5-21    | 1M30007MM | BEARING CASE SPRING   | 4                  |                                                                                                                              |
| 5-22    | 1M30008MM | SPRING                | 2                  |                                                                                                                              |
| 5-23    | 1M30003MB | ARM                   | 2                  |                                                                                                                              |
| 5-24    | 1M30023MM | PIN SHUTTLE           | 2                  |                                                                                                                              |
| 5-25    | 1M30009MM | CAP BODY              | 1                  |                                                                                                                              |
| 5-27    | 9T6125008 | SCREW M5 × 8          | 8                  |                                                                                                                              |
| 5-28    | 9B2110612 | BOLT M6×12            | 4                  |                                                                                                                              |
| 6       | 1M30024MM | SPACER CENTER ROD     | 2                  |                                                                                                                              |
| 7       | 1M20015MM | CENTER ROD            | 1                  |                                                                                                                              |
| 8       | 1M20021MM | CENTER DISK           | 4                  |                                                                                                                              |
| 10      | 1M20017BB | DIAPHRAGM             | 2                  |                                                                                                                              |
| 11      | 1M20012BB | VALVE SEAT            | 4                  |                                                                                                                              |
| 12      | 1M20028BB | BALL                  | 4                  |                                                                                                                              |
| 13      | 1M90001MN | BALL VALVE            | 1                  |                                                                                                                              |
| 14      | 1M30031MM | BASE                  | 2                  |                                                                                                                              |
| 15      | 1E30070MB | RUBBER FEET           | 4                  |                                                                                                                              |
| 16      | 9N1731600 | NUT M16 × 1.5         | 2                  |                                                                                                                              |
| 17      | 9W3311600 | CONED DISK SPRING M16 | 2                  |                                                                                                                              |
| 18      | 9B2111060 | BOLT M10 × 60         | 16                 |                                                                                                                              |
| 21      | 9B2111235 | BOLT M12 × 35         | 16                 |                                                                                                                              |
| 25      | 9B2111030 | BOLT M10 × 30         | 4                  |                                                                                                                              |
| 26      | 9N2111000 | NUT M10               | 4                  |                                                                                                                              |
| 27      | 9B1110825 | BOLT M8×25            | 4                  |                                                                                                                              |
| 28      | 9N2110800 | NUT M8                | 4                  |                                                                                                                              |
| 31      | 9S1BG0115 | O RING G-115          | 4                  |                                                                                                                              |
| 33      | 1H90003MK | SILENCER              | 2                  |                                                                                                                              |
| 39      | 9S1BG0270 | 0 RING G-270          | 4                  |                                                                                                                              |
| 40      | 1M30033MB | CUSHION CENTER DISK   | 4                  |                                                                                                                              |