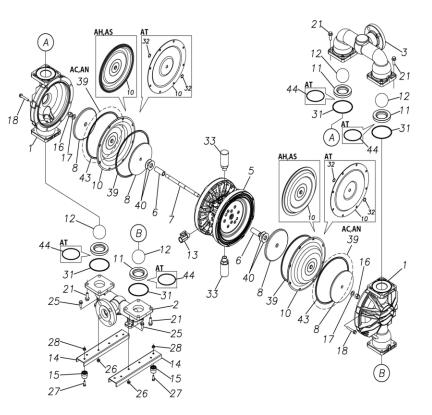

### Parts List

## TC-X500ANA-M

1M00440MN

| Ref.No. | Parts No. | Description         | Parts<br>Component | Remark                                                          |
|---------|-----------|---------------------|--------------------|-----------------------------------------------------------------|
| 1       | 1M20007AM | OUT CHAMBER         | 2                  |                                                                 |
| 2       | 1M20008AU | IN MANIFOLD         | 1                  |                                                                 |
| 3       | 1M20010AU | OUT MANIFOLD        | 1                  |                                                                 |
| 5       | 1M10001MN | BODY ASSEMBLY       | 1                  |                                                                 |
| 5-1     | 1M30018MM | AIR CHAMBER         | 2                  |                                                                 |
| 5-2     | 1M30001MM | BODY                | 1                  |                                                                 |
| 5-3     | 1M30026MM | BEARING CENTER ROD  | 2                  |                                                                 |
| 5-4     | 1M30011MM | SHUTTLE             | 1                  |                                                                 |
| 5-5     | 1M30012MM | BEARING SHUTTLE     | 1                  | The parts of $\#5$ are available with a set as                  |
| 5-6     | 9S2BA0025 | PACKING             | 2                  | [1M10001MN:BODY ASSEMBLY]. This is also available individually. |
| 5-7     | 9S1BS0036 | O RING S-36         | 2                  |                                                                 |
| 5-8     | 1M30027MB | PACKING BODY        | 2                  |                                                                 |
| 5-9     | 1M30004MM | BRACKET BEARING     | 2                  |                                                                 |
| 5-10    | 9S1BG0065 | O RING G-65         | 2                  |                                                                 |
| 5-11    | 9S1BP0014 | O RING P-14         | 4                  |                                                                 |
| 5-12    | 9B5410825 | BOLT M8×25          | 16                 |                                                                 |
| 5-13    | 1M10002MP | VALVE BODY ASSEMBLY | 2                  |                                                                 |

#### TC-X500ANA-M

#### 1M00440MN

| Ref.No. | Parts No. | Description           | Parts<br>Component | Remark                                                                                                                       |
|---------|-----------|-----------------------|--------------------|------------------------------------------------------------------------------------------------------------------------------|
| 5-13-1  | 1M30002MP | VALVE BODY            | 2                  | The parts of #5−13 are available with a set as<br>[1M10002MP : VALVE BODY ASSEMBLY]. This<br>is also available individually. |
| 5-13-2  | 1M30016MB | PACKING VALVE         | 2                  |                                                                                                                              |
| 5-13-3  | 1M30014MM | SEAT SLIDE VALVE      | 2                  |                                                                                                                              |
| 5-13-4  | 1M30013MM | SLIDE VALVE           | 2                  |                                                                                                                              |
| 5-13-5  | 1M30015MM | GUIDE SLIDE VALVE     | 2                  |                                                                                                                              |
| 5-13-6  | 1M30020MM | SPRING                | 8                  |                                                                                                                              |
| 5-13-7  | 1H30043MB | PLUG                  | 4                  |                                                                                                                              |
| 5-13-8  | 9B2110520 | BOLT M5 × 20          | 8                  |                                                                                                                              |
| 5-13-9  | 1M30019MM | GUIDE SPRING          | 8                  |                                                                                                                              |
| 5-14    | 9S1BG0055 | O RING G-55           | 2                  |                                                                                                                              |
| 5-15    | 9B2210835 | BOLT M8 × 35          | 8                  | The parts of #5 are available with a set as                                                                                  |
| 5-16    | 1M30006MM | BEARING PIN           | 4                  |                                                                                                                              |
| 5-17    | 1M30017MM | BEARING ARM           | 2                  |                                                                                                                              |
| 5-19    | 1M30010MN | CAP BODY IN           | 1                  |                                                                                                                              |
| 5-20    | 1M30005MM | CASE SPRING           | 2                  | [1M10001MN:BODY ASSEMBLY]. This is also available individually.                                                              |
| 5-21    | 1M30007MM | BEARING CASE SPRING   | 4                  |                                                                                                                              |
| 5-22    | 1M30008MM | SPRING                | 2                  |                                                                                                                              |
| 5-23    | 1M30003MB | ARM                   | 2                  |                                                                                                                              |
| 5-24    | 1M30023MM | PIN SHUTTLE           | 2                  |                                                                                                                              |
| 5-25    | 1M30009MM | CAP BODY              | 1                  |                                                                                                                              |
| 5-27    | 9T6125008 | SCREW M5 × 8          | 8                  |                                                                                                                              |
| 5-28    | 9B2110612 | BOLT M6×12            | 4                  |                                                                                                                              |
| 6       | 1M30024MM | SPACER CENTER ROD     | 2                  |                                                                                                                              |
| 7       | 1M20015MM | CENTER ROD            | 1                  |                                                                                                                              |
| 8       | 1M20021MM | CENTER DISK           | 4                  |                                                                                                                              |
| 10      | 1M20017BB | DIAPHRAGM             | 2                  |                                                                                                                              |
| 11      | 1M20012BB | VALVE SEAT            | 4                  |                                                                                                                              |
| 12      | 1M20028BB | BALL                  | 4                  |                                                                                                                              |
| 13      | 1M90001MN | BALL VALVE            | 1                  |                                                                                                                              |
| 14      | 1M30031MM | BASE                  | 2                  |                                                                                                                              |
| 15      | 1E30070MB | RUBBER FEET           | 4                  |                                                                                                                              |
| 16      | 9N1731600 | NUT M16 × 1.5         | 2                  |                                                                                                                              |
| 17      | 9W3311600 | CONED DISK SPRING M16 | 2                  |                                                                                                                              |
| 18      | 9B2111060 | BOLT M10 × 60         | 16                 |                                                                                                                              |
| 21      | 9B2111235 | BOLT M12 × 35         | 16                 |                                                                                                                              |
| 25      | 9B2111030 | BOLT M10 × 30         | 4                  |                                                                                                                              |
| 26      | 9N2111000 | NUT M10               | 4                  |                                                                                                                              |
| 27      | 9B1110825 | BOLT M8×25            | 4                  |                                                                                                                              |
| 28      | 9N2110800 | NUT M8                | 4                  |                                                                                                                              |
| 31      | 9S1BG0115 | O RING G-115          | 4                  |                                                                                                                              |
| 33      | 1H90003MK | SILENCER              | 2                  |                                                                                                                              |
| 39      | 9S1BG0270 | 0 RING G-270          | 4                  |                                                                                                                              |
| 40      | 1M30033MB | CUSHION CENTER DISK   | 4                  |                                                                                                                              |