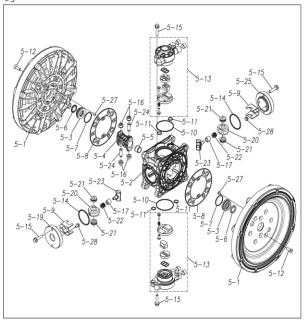

## ■ Parts List TC-X500ACA-M 1M00439MN

| Ref.No. | Parts No. | Description         | Parts<br>Component | Remark                                                          |
|---------|-----------|---------------------|--------------------|-----------------------------------------------------------------|
| 1       | 1M20007AM | OUT CHAMBER         | 2                  |                                                                 |
| 2       | 1M20008AU | IN MANIFOLD         | 1                  |                                                                 |
| 3       | 1M20010AU | OUT MANIFOLD        | 1                  |                                                                 |
| 5       | 1M10001MN | BODY ASSEMBLY       | 1                  |                                                                 |
| 5-1     | 1M30018MM | AIR CHAMBER         | 2                  |                                                                 |
| 5-2     | 1M30001MM | BODY                | 1                  |                                                                 |
| 5-3     | 1M30026MM | BEARING CENTER ROD  | 2                  |                                                                 |
| 5-4     | 1M30011MM | SHUTTLE             | 1                  |                                                                 |
| 5-5     | 1M30012MM | BEARING SHUTTLE     | 1                  | The parts of #5 are available with a set as                     |
| 5-6     | 9S2BA0025 | PACKING             | 2                  | [1M10001MN:BODY ASSEMBLY]. This is also available individually. |
| 5-7     | 9S1BS0036 | O RING S-36         | 2                  | •                                                               |
| 5-8     | 1M30027MB | PACKING BODY        | 2                  |                                                                 |
| 5-9     | 1M30004MM | BRACKET BEARING     | 2                  |                                                                 |
| 5-10    | 9S1BG0065 | O RING G-65         | 2                  |                                                                 |
| 5-11    | 9S1BP0014 | O RING P-14         | 4                  |                                                                 |
| 5-12    | 9B5410825 | BOLT M8 × 25        | 16                 |                                                                 |
| 5-13    | 1M10002MP | VALVE BODY ASSEMBLY | 2                  |                                                                 |

| Ref.No. | Parts No. | Description           | Parts<br>Component | Remark                                                                                                               |
|---------|-----------|-----------------------|--------------------|----------------------------------------------------------------------------------------------------------------------|
| 5-13-1  | 1M30002MP | VALVE BODY            | 2                  | The parts of #5-13 are available with a set as [1M10002MP:VALVE BODY ASSEMBLY]. This is also available individually. |
| 5-13-2  | 1M30016MB | PACKING VALVE         | 2                  |                                                                                                                      |
| 5-13-3  | 1M30014MM | SEAT SLIDE VALVE      | 2                  |                                                                                                                      |
| 5-13-4  | 1M30013MM | SLIDE VALVE           | 2                  |                                                                                                                      |
| 5-13-5  | 1M30015MM | GUIDE SLIDE VALVE     | 2                  |                                                                                                                      |
| 5-13-6  | 1M30020MM | SPRING                | 8                  |                                                                                                                      |
| 5-13-7  | 1H30043MB | PLUG                  | 4                  |                                                                                                                      |
| 5-13-8  | 9B2110520 | BOLT M5×20            | 8                  |                                                                                                                      |
| 5-13-9  | 1M30019MM | GUIDE SPRING          | 8                  |                                                                                                                      |
| 5-14    | 9S1BG0055 | O RING G-55           | 2                  |                                                                                                                      |
| 5-15    | 9B2210835 | BOLT M8 × 35          | 8                  |                                                                                                                      |
| 5-16    | 1M30006MM | BEARING PIN           | 4                  |                                                                                                                      |
| 5-17    | 1M30017MM | BEARING ARM           | 2                  |                                                                                                                      |
| 5-19    | 1M30010MN | CAP BODY IN           | 1                  | The parts of #5 are available with a set as [1M10001MN:BODY ASSEMBLY]. This is also available individually.          |
| 5-20    | 1M30005MM | CASE SPRING           | 2                  |                                                                                                                      |
| 5-21    | 1M30007MM | BEARING CASE SPRING   | 4                  | avanable marriadany.                                                                                                 |
| 5-22    | 1M30008MM | SPRING                | 2                  |                                                                                                                      |
| 5-23    | 1M30003MB | ARM                   | 2                  |                                                                                                                      |
| 5-24    | 1M30023MM | PIN SHUTTLE           | 2                  |                                                                                                                      |
| 5-25    | 1M30009MM | CAP BODY              | 1                  |                                                                                                                      |
| 5-27    | 9T6125008 | SCREW M5 × 8          | 8                  |                                                                                                                      |
| 5-28    | 9B2110612 | BOLT M6×12            | 4                  |                                                                                                                      |
| 6       | 1M30024MM | SPACER CENTER ROD     | 2                  |                                                                                                                      |
| 7       | 1M20015MM | CENTER ROD            | 1                  |                                                                                                                      |
| 8       | 1M20021MM | CENTER DISK           | 4                  |                                                                                                                      |
| 10      | 1M20017NB | DIAPHRAGM             | 2                  |                                                                                                                      |
| 11      | 1M20012NB | VALVE SEAT            | 4                  |                                                                                                                      |
| 12      | 1M20028NB | BALL                  | 4                  |                                                                                                                      |
| 13      | 1M90001MN | BALL VALVE            | 1                  |                                                                                                                      |
| 14      | 1M30031MM | BASE                  | 2                  |                                                                                                                      |
| 15      | 1E30070MB | RUBBER FEET           | 4                  |                                                                                                                      |
| 16      | 9N1731600 | NUT M16 × 1.5         | 2                  |                                                                                                                      |
| 17      | 9W3311600 | CONED DISK SPRING M16 | 2                  |                                                                                                                      |
| 18      | 9B2111060 | BOLT M10×60           | 16                 |                                                                                                                      |
| 21      | 9B2111235 | BOLT M12 × 35         | 16                 |                                                                                                                      |
| 25      | 9B2111030 | BOLT M10×30           | 4                  |                                                                                                                      |
| 26      | 9N2111000 | NUT M10               | 4                  |                                                                                                                      |
| 27      | 9B1110825 | BOLT M8×25            | 4                  |                                                                                                                      |
| 28      | 9N2110800 | NUT M8                | 4                  |                                                                                                                      |
| 31      | 9S1BG0115 | O RING G-115          | 4                  |                                                                                                                      |
| 33      | 1H90003MK | SILENCER              | 2                  |                                                                                                                      |
| 39      | 9S1BG0270 | O RING G-270          | 4                  |                                                                                                                      |
| 40      | 1M30033MB | CUSHION CENTER DISK   | 4                  |                                                                                                                      |