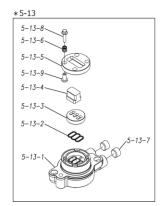

| Ref.No. | Parts No. | Description           | Parts<br>Component | Remark                                                                                                               |
|---------|-----------|-----------------------|--------------------|----------------------------------------------------------------------------------------------------------------------|
| 5-13-1  | 1M30002MP | VALVE BODY            | 2                  | The parts of #5-13 are available with a set as [1M10002MP:VALVE BODY ASSEMBLY]. This is also available individually. |
| 5-13-2  | 1M30016MB | PACKING VALVE         | 2                  |                                                                                                                      |
| 5-13-3  | 1M30014MM | SEAT SLIDE VALVE      | 2                  |                                                                                                                      |
| 5-13-4  | 1M30013MM | SLIDE VALVE           | 2                  |                                                                                                                      |
| 5-13-5  | 1M30015MM | GUIDE SLIDE VALVE     | 2                  |                                                                                                                      |
| 5-13-6  | 1M30020MM | SPRING                | 8                  |                                                                                                                      |
| 5-13-7  | 1H30043MB | PLUG                  | 4                  |                                                                                                                      |
| 5-13-8  | 9B2110520 | BOLT M5×20            | 8                  |                                                                                                                      |
| 5-13-9  | 1M30019MM | GUIDE SPRING          | 8                  |                                                                                                                      |
| 5-14    | 9S1BG0055 | O RING G-55           | 2                  |                                                                                                                      |
| 5-15    | 9B2210835 | BOLT M8 × 35          | 8                  |                                                                                                                      |
| 5-16    | 1M30006MM | BEARING PIN           | 4                  |                                                                                                                      |
| 5-17    | 1M30017MM | BEARING ARM           | 2                  |                                                                                                                      |
| 5-19    | 1M30010MN | CAP BODY IN           | 1                  | The parts of #5 are available with a set as [1M10001MN:BODY ASSEMBLY]. This is also available individually.          |
| 5-20    | 1M30005MM | CASE SPRING           | 2                  |                                                                                                                      |
| 5-21    | 1M30007MM | BEARING CASE SPRING   | 4                  | avanable marriadany.                                                                                                 |
| 5-22    | 1M30008MM | SPRING                | 2                  |                                                                                                                      |
| 5-23    | 1M30003MB | ARM                   | 2                  |                                                                                                                      |
| 5-24    | 1M30023MM | PIN SHUTTLE           | 2                  |                                                                                                                      |
| 5-25    | 1M30009MM | CAP BODY              | 1                  |                                                                                                                      |
| 5-27    | 9T6125008 | SCREW M5 × 8          | 8                  |                                                                                                                      |
| 5-28    | 9B2110612 | BOLT M6×12            | 4                  |                                                                                                                      |
| 6       | 1M30024MM | SPACER CENTER ROD     | 2                  |                                                                                                                      |
| 7       | 1M20015MM | CENTER ROD            | 1                  |                                                                                                                      |
| 8       | 1M20021MM | CENTER DISK           | 4                  |                                                                                                                      |
| 10      | 1M20017NB | DIAPHRAGM             | 2                  |                                                                                                                      |
| 11      | 1M20012NB | VALVE SEAT            | 4                  |                                                                                                                      |
| 12      | 1M20028NB | BALL                  | 4                  |                                                                                                                      |
| 13      | 1M90001MN | BALL VALVE            | 1                  |                                                                                                                      |
| 14      | 1M30031MM | BASE                  | 2                  |                                                                                                                      |
| 15      | 1E30070MB | RUBBER FEET           | 4                  |                                                                                                                      |
| 16      | 9N1731600 | NUT M16 × 1.5         | 2                  |                                                                                                                      |
| 17      | 9W3311600 | CONED DISK SPRING M16 | 2                  |                                                                                                                      |
| 18      | 9B2111060 | BOLT M10×60           | 16                 |                                                                                                                      |
| 21      | 9B2111235 | BOLT M12 × 35         | 16                 |                                                                                                                      |
| 25      | 9B2111030 | BOLT M10×30           | 4                  |                                                                                                                      |
| 26      | 9N2111000 | NUT M10               | 4                  |                                                                                                                      |
| 27      | 9B1110825 | BOLT M8×25            | 4                  |                                                                                                                      |
| 28      | 9N2110800 | NUT M8                | 4                  |                                                                                                                      |
| 31      | 9S1BG0115 | O RING G-115          | 4                  |                                                                                                                      |
| 33      | 1H90003MK | SILENCER              | 2                  |                                                                                                                      |
| 39      | 9S1BG0270 | O RING G-270          | 4                  |                                                                                                                      |
| 40      | 1M30033MB | CUSHION CENTER DISK   | 4                  |                                                                                                                      |