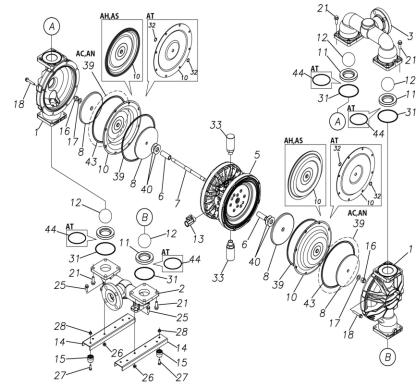

## ■ Parts List TC-X500ACA-M 1M00439MN

| Ref.No. | Parts No. | Description         | Parts<br>Component | Remark                                                          |
|---------|-----------|---------------------|--------------------|-----------------------------------------------------------------|
| 1       | 1M20007AM | OUT CHAMBER         | 2                  |                                                                 |
| 2       | 1M20008AU | IN MANIFOLD         | 1                  |                                                                 |
| 3       | 1M20010AU | OUT MANIFOLD        | 1                  |                                                                 |
| 5       | 1M10001MN | BODY ASSEMBLY       | 1                  |                                                                 |
| 5-1     | 1M30018MM | AIR CHAMBER         | 2                  |                                                                 |
| 5-2     | 1M30001MM | BODY                | 1                  |                                                                 |
| 5-3     | 1M30026MM | BEARING CENTER ROD  | 2                  |                                                                 |
| 5-4     | 1M30011MM | SHUTTLE             | 1                  |                                                                 |
| 5-5     | 1M30012MM | BEARING SHUTTLE     | 1                  | The parts of #5 are available with a set as                     |
| 5-6     | 9S2BA0025 | PACKING             | 2                  | [1M10001MN:BODY ASSEMBLY]. This is also available individually. |
| 5-7     | 9S1BS0036 | O RING S-36         | 2                  | •                                                               |
| 5-8     | 1M30027MB | PACKING BODY        | 2                  |                                                                 |
| 5-9     | 1M30004MM | BRACKET BEARING     | 2                  |                                                                 |
| 5-10    | 9S1BG0065 | O RING G-65         | 2                  |                                                                 |
| 5-11    | 9S1BP0014 | O RING P-14         | 4                  |                                                                 |
| 5-12    | 9B5410825 | BOLT M8 × 25        | 16                 |                                                                 |
| 5-13    | 1M10002MP | VALVE BODY ASSEMBLY | 2                  |                                                                 |

| Ref.No. | Parts No. | Description           | Parts<br>Component | Remark                                                                                                               |
|---------|-----------|-----------------------|--------------------|----------------------------------------------------------------------------------------------------------------------|
| 5-13-1  | 1M30002MP | VALVE BODY            | 2                  | The parts of #5-13 are available with a set as [1M10002MP:VALVE BODY ASSEMBLY]. This is also available individually. |
| 5-13-2  | 1M30016MB | PACKING VALVE         | 2                  |                                                                                                                      |
| 5-13-3  | 1M30014MM | SEAT SLIDE VALVE      | 2                  |                                                                                                                      |
| 5-13-4  | 1M30013MM | SLIDE VALVE           | 2                  |                                                                                                                      |
| 5-13-5  | 1M30015MM | GUIDE SLIDE VALVE     | 2                  |                                                                                                                      |
| 5-13-6  | 1M30020MM | SPRING                | 8                  |                                                                                                                      |
| 5-13-7  | 1H30043MB | PLUG                  | 4                  |                                                                                                                      |
| 5-13-8  | 9B2110520 | BOLT M5×20            | 8                  |                                                                                                                      |
| 5-13-9  | 1M30019MM | GUIDE SPRING          | 8                  |                                                                                                                      |
| 5-14    | 9S1BG0055 | O RING G-55           | 2                  |                                                                                                                      |
| 5-15    | 9B2210835 | BOLT M8 × 35          | 8                  |                                                                                                                      |
| 5-16    | 1M30006MM | BEARING PIN           | 4                  |                                                                                                                      |
| 5-17    | 1M30017MM | BEARING ARM           | 2                  |                                                                                                                      |
| 5-19    | 1M30010MN | CAP BODY IN           | 1                  | The parts of #5 are available with a set as [1M10001MN:BODY ASSEMBLY]. This is also available individually.          |
| 5-20    | 1M30005MM | CASE SPRING           | 2                  |                                                                                                                      |
| 5-21    | 1M30007MM | BEARING CASE SPRING   | 4                  | avanable marriadany.                                                                                                 |
| 5-22    | 1M30008MM | SPRING                | 2                  |                                                                                                                      |
| 5-23    | 1M30003MB | ARM                   | 2                  |                                                                                                                      |
| 5-24    | 1M30023MM | PIN SHUTTLE           | 2                  |                                                                                                                      |
| 5-25    | 1M30009MM | CAP BODY              | 1                  |                                                                                                                      |
| 5-27    | 9T6125008 | SCREW M5 × 8          | 8                  |                                                                                                                      |
| 5-28    | 9B2110612 | BOLT M6×12            | 4                  |                                                                                                                      |
| 6       | 1M30024MM | SPACER CENTER ROD     | 2                  |                                                                                                                      |
| 7       | 1M20015MM | CENTER ROD            | 1                  |                                                                                                                      |
| 8       | 1M20021MM | CENTER DISK           | 4                  |                                                                                                                      |
| 10      | 1M20017NB | DIAPHRAGM             | 2                  |                                                                                                                      |
| 11      | 1M20012NB | VALVE SEAT            | 4                  |                                                                                                                      |
| 12      | 1M20028NB | BALL                  | 4                  |                                                                                                                      |
| 13      | 1M90001MN | BALL VALVE            | 1                  |                                                                                                                      |
| 14      | 1M30031MM | BASE                  | 2                  |                                                                                                                      |
| 15      | 1E30070MB | RUBBER FEET           | 4                  |                                                                                                                      |
| 16      | 9N1731600 | NUT M16 × 1.5         | 2                  |                                                                                                                      |
| 17      | 9W3311600 | CONED DISK SPRING M16 | 2                  |                                                                                                                      |
| 18      | 9B2111060 | BOLT M10×60           | 16                 |                                                                                                                      |
| 21      | 9B2111235 | BOLT M12 × 35         | 16                 |                                                                                                                      |
| 25      | 9B2111030 | BOLT M10×30           | 4                  |                                                                                                                      |
| 26      | 9N2111000 | NUT M10               | 4                  |                                                                                                                      |
| 27      | 9B1110825 | BOLT M8×25            | 4                  |                                                                                                                      |
| 28      | 9N2110800 | NUT M8                | 4                  |                                                                                                                      |
| 31      | 9S1BG0115 | O RING G-115          | 4                  |                                                                                                                      |
| 33      | 1H90003MK | SILENCER              | 2                  |                                                                                                                      |
| 39      | 9S1BG0270 | O RING G-270          | 4                  |                                                                                                                      |
| 40      | 1M30033MB | CUSHION CENTER DISK   | 4                  |                                                                                                                      |