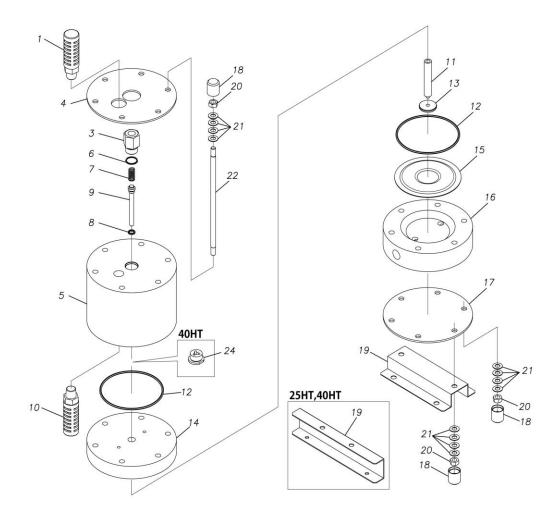

## **Exploded View Drawing and Parts List**

Model: CF-X40HTN

Model Number: 1L00058MN

The part list and exploded view drawing as attached below indicate the full list of parts for the above mentioned pump model.

## ■ Parts List CF-X40HTN 1L00058MN

| Ref.No. | Parts No. | Description            | Parts<br>Component | Remark |
|---------|-----------|------------------------|--------------------|--------|
| 1       | 1D90001MP | SILENCER               | 1                  |        |
| 3       | 1D30065MN | VALVE SEAT             | 1                  |        |
| 4       | 1L30032MM | REINFORCEMENT PLATE    | 1                  |        |
| 5       | 1L30033MM | AIR CHAMBER UPPER      | 1                  |        |
| 6       | 9S1BP0016 | O RING P-16            | 1                  |        |
| 7       | 1L30041MM | SPRING                 | 1                  |        |
| 8       | 9S1BP0006 | O RING P-6             | 1                  |        |
| 9       | 1D30068MM | VALVE                  | 1                  |        |
| 10      | 1D10019MK | SHIBORI ASSEMBLY       | 1                  |        |
| 11      | 1L30034MM | CENTER ROD             | 1                  |        |
| 12      | 9S1TG0220 | O RING G-220           | 2                  |        |
| 13      | 1L30035MM | CENTER DISK            | 1                  |        |
| 14      | 1L30036MM | AIR CHAMBER LOWER      | 1                  |        |
| 15      | 1L20023T6 | DIAPHRAGM              | 1                  |        |
| 16      | 1L20024TN | OUT CHANBER            | 1                  |        |
| 17      | 1L30037MM | REINFORCEMENT PLATE    | 1                  |        |
| 18      | 1H30037TB | CAP                    | 16                 |        |
| 19      | 1L30038MM | BASE                   | 2                  |        |
| 20      | 9N1211000 | NUT M10                | 16                 |        |
| 21      | 9W3211000 | CONED DISK SPRING M-10 | 64                 |        |
| 22      | 1L30039MM | TIE ROD                | 8                  |        |
| 24      | 1L30040MM | VALVE GUIDE            | 1                  |        |