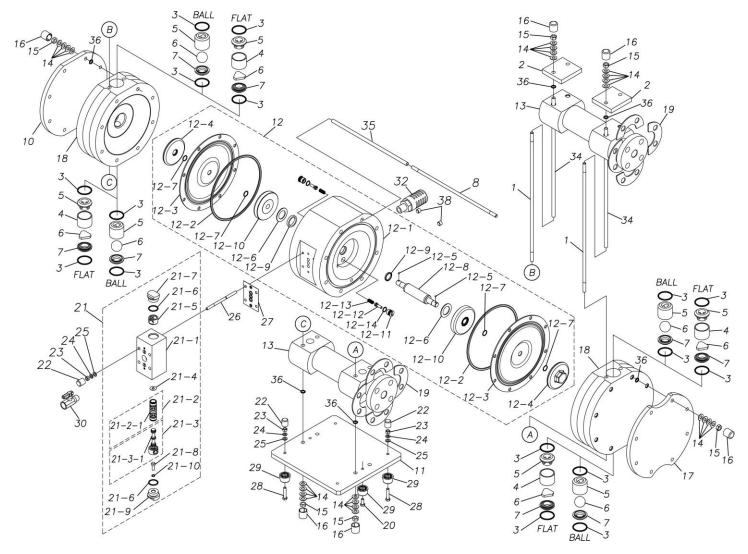

## **Exploded View Drawing and Parts List**

Model: TC-X400HTA

Model Number: 1L00017MN

The part list and exploded view drawing as attached below indicate the full list of parts for the above mentioned pump model.

When ordering parts take care to select the correct model pump and required parts. Also be aware that models may change over time as improvements are made so cross-referencing the pumps serial number assembly date and service code are also recommended.

Please contact your Pump Distributor directly for more information.

■ Parts List TC-X400HTA 1L00017MN

| Ref.No. | Parts No. | Description         | Parts<br>Component | Remark |
|---------|-----------|---------------------|--------------------|--------|
| 1       | 1L30015MM | TIE ROD             | 4                  |        |
| 2       | 1L30016MM | REINFORCEMENT PLATE | 2                  |        |
| 3       | 9S1TP0042 | O RING P-42         | 8                  |        |
| 5       | 1H20067TM | VALVE STOPPER       | 4                  |        |
| 6       | 1H20019TM | BALL                | 4                  |        |
| 7       | 1H20068TM | VALVE SEAT          | 4                  |        |
| 8       | 1L30017MM | TIE ROD             | 8                  |        |
| 10      | 1L30018MM | REINFORCEMENT PLATE | 1                  |        |
| 11      | 1L30019MM | BASE                | 1                  |        |
| 12      | 1L10011MP | BODY ASSEMBLY       | 1                  |        |

| Ref.No. | Parts No. | Description                  | Parts<br>Component | Remark                                                                                                                        |
|---------|-----------|------------------------------|--------------------|-------------------------------------------------------------------------------------------------------------------------------|
| 12-1    | 1L30011MP | BODY                         | 1                  |                                                                                                                               |
| 12-2    | 9S1TG0220 | O RING G-220                 | 2                  | The parts of #12 are available with a set as                                                                                  |
| 12-3    | 1L20001T6 | DIAPHRAGM                    | 2                  |                                                                                                                               |
| 12-4    | 1L20009TM | CENTER DISK                  | 2                  |                                                                                                                               |
| 12-5    | 1L30013MM | CENTER DISK RETAINER         | 2                  |                                                                                                                               |
| 12-6    | 1L30014TM | CUSHION                      | 2                  | [1L10011MP:BODY ASSEMBLY]. This is also                                                                                       |
| 12-7    | 9S1TP0016 | O RING P-16                  | 4                  | available individually.                                                                                                       |
| 12-8    | 1L20005MM | CENTER ROD                   | 1                  |                                                                                                                               |
| 12-9    | 9S2VP0030 | PACKING                      | 2                  |                                                                                                                               |
| 12-10   | 1L30024MM | CENTER DISK                  | 2                  |                                                                                                                               |
| 12-11   | 1H30083MM | PILOT VALVE SEAT             | 2                  |                                                                                                                               |
| 12-12   | 1L10012MK | PILOT VALVE ASSEMBLY         | 2                  |                                                                                                                               |
| 12-13   | 1H30106MM | SPRING                       | 2                  |                                                                                                                               |
| 12-14   | 9S1VP0014 | O RING P-14                  | 2                  |                                                                                                                               |
| 13      | 1L20007TN | MANIFOLD                     | 2                  |                                                                                                                               |
| 14      | 9W3211000 | CONED DISK SPRING M-10       | 96                 |                                                                                                                               |
| 15      | 9N1211000 | NUT M10                      | 24                 |                                                                                                                               |
| 16      | 1H30037TB | CAP                          | 24                 |                                                                                                                               |
| 17      | 1L30020MM | REINFORCEMENT PLATE          | 1                  |                                                                                                                               |
| 18      | 1L20008TM | OUT CHAMBER                  | 2                  |                                                                                                                               |
| 19      | 1H30158MM | REINFORCEMENT PLATE          | 8                  |                                                                                                                               |
| 20      | 9B1210820 | BOLT M8 × 20                 | 2                  |                                                                                                                               |
| 21      | 1L10010MN | MAIN VALVE ASSEMBLY          | 1                  |                                                                                                                               |
| 21-1    | 1L10009MN | VALVE BODY ASSEMBLY          | 1                  | The parts of #21 are available with a set as [1L10010MN: MAIN VALVE ASSEMBLY]. This is also available individually.           |
| 21-2    | 1H10019MK | SLEEVE ASSEMBLY              | 1                  |                                                                                                                               |
| 21-2-1  | 9S1BA0018 | O RING AS568-018             | 6                  | The parts of #21-2 are available with a set as [1H10019MK:SLEEVE ASSEMBLY]. This is also available individually.              |
| 21-3    | 1H10018MK | C SPOOL ASSEMBLY (Looped C®) | 1                  | The parts of #21 are available with a set as [1L10010MN:MAIN VALVE ASSEMBLY]. This is also available individually.            |
| 21-3-1  | 1H30072MM | SEAL RING                    | 5                  | The parts of #21-3 are available with a set as [1H10018MK:C SPOOL ASSEMBLY (Looped C®)]. This is also available individually. |
| 21-4    | 1E30025MB | CUSHION                      | 1                  |                                                                                                                               |
| 21-5    | 1H30069MB | SPRING STOPPER               | 1                  |                                                                                                                               |
| 21-6    | 9S1VP0026 | O RING P-26                  | 2                  | The parts of #21 are available with a set as [1L10010MN:MAIN VALVE ASSEMBLY]. This                                            |
| 21-7    | 1H30076MM | CAP                          | 1                  | is also available individually.                                                                                               |
| 21-8    | 1H30077MM | RESET BUTTON                 | 1                  |                                                                                                                               |
| 21-9    | 1H30078MM | CAP                          | 1                  |                                                                                                                               |
| 21-10   | 9S1VP0008 | O RING P-8                   | 1                  |                                                                                                                               |
| 22      | 1E30069TB | CAP                          | 8                  |                                                                                                                               |
| 23      | 9N1210800 | NUT M8                       | 8                  |                                                                                                                               |
| 24      | 9W2210800 | SPRING LOCK WASHER M8        | 8                  |                                                                                                                               |
| 25      | 9W1210800 | PLAIN WASHER M8              | 8                  |                                                                                                                               |

| Ref.No. | Parts No. | Description  | Parts<br>Component | Remark |
|---------|-----------|--------------|--------------------|--------|
| 26      | 1H30091MM | STUD BOLT    | 4                  |        |
| 27      | 1L30021MB | GASKET       | 1                  |        |
| 28      | 9B1220840 | BOLT M8 × 40 | 4                  |        |
| 29      | 1H30055MB | RUBBER FEET  | 4                  |        |
| 30      | 1L90001MN | BALL VALVE   | 1                  |        |
| 32      | 1H90003MK | SILENCER     | 1                  |        |
| 34      | 1L30022MB | TUBE         | 4                  |        |
| 35      | 1L30023MB | TUBE         | 8                  |        |
| 36      | 9S1VP0011 | O RING P-11  | 24                 |        |
| 38      | 1D20030PP | PLUG         | 2                  |        |