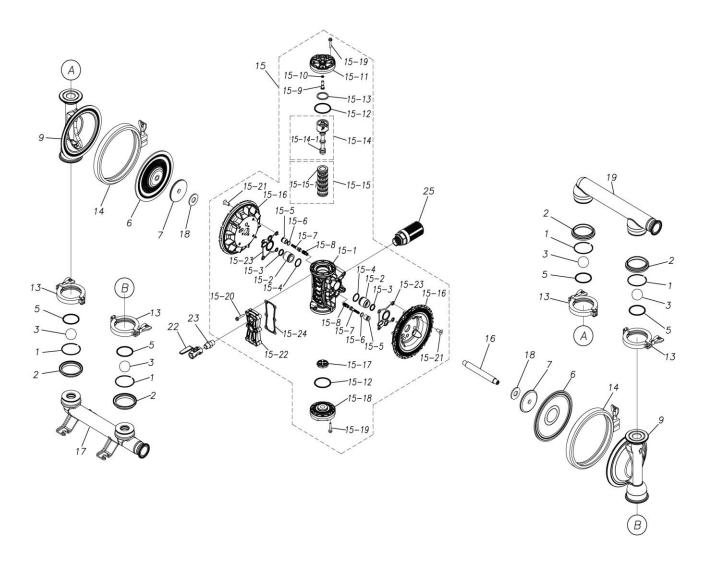

## ■ Parts List TC-X250STFR-A 1H00424MN

| Ref.No. | Parts No. | Description    | Parts<br>Component | Remark |
|---------|-----------|----------------|--------------------|--------|
| 1       | 1H30170MB | RETAINING RING | 4                  |        |
| 2       | 1H30176SM | FLANGE         | 4                  |        |
| 3       | 1H20019TM | BALL           | 4                  |        |
| 5       | 9S1TG0050 | O RING G-50    | 4                  |        |
| 6       | 1H20107TB | DIAPHRAGM      | 2                  |        |
| 7       | 1H30164TM | CENTER DISK    | 2                  |        |
| 9       | 1H20108SM | OUT CHAMBER    | 2                  |        |
| 13      | 1H30168MB | CLAMP          | 4                  |        |
| 14      | 1H30169MB | CLAMP          | 2                  |        |
| 15      | 1H10055MN | BODY ASSEMBLY  | 1                  |        |

| Ref.No. | Parts No.    | Description                  | Parts     | Remark                                                                                                                         |
|---------|--------------|------------------------------|-----------|--------------------------------------------------------------------------------------------------------------------------------|
|         |              | ·                            | Component |                                                                                                                                |
| 15-1    | 1H30171MM    | BODY                         | 1         | The parts of #15 are available with a set as [1H10055MN:BODY ASSEMBLY]. This is also available individually.                   |
| 15-2    | 1H30107MM    | THROAT BEARING               | 2         |                                                                                                                                |
| 15-3    | 9S2BA0018    | PACKING                      | 2         |                                                                                                                                |
| 15-4    | 9S1BJ2023    | O RING JASO-2023             | 2         |                                                                                                                                |
| 15-5    | 1H30108MM    | PILOT VALVE SEAT             | 2         |                                                                                                                                |
| 15-6    | 9S1BJ1011    | O RING JASO-1011             | 2         |                                                                                                                                |
| 15-7    | 1H10009MK    | PILOT VALVE ASSEMBLY         | 2         |                                                                                                                                |
| 15-8    | 1H30020MM    | SPRING                       | 2         |                                                                                                                                |
| 15-9    | 1H30028MM    | RESET BUTTON                 | 1         |                                                                                                                                |
| 15-10   | 9S1BP0005    | O RING P-5                   | 1         |                                                                                                                                |
| 15-11   | 1H30167MM    | CAP A                        | 1         |                                                                                                                                |
| 15-12   | 9S1BG0055    | O RING G-55                  | 2         |                                                                                                                                |
| 15-13   | 1H30032MB    | PACKING                      | 1         |                                                                                                                                |
| 15-14   | 1H10002MK    | C SPOOL ASSEMBLY (Looped C®) | 1         |                                                                                                                                |
| 15-14-1 | 1H30023MM    | SEAL RING                    | 5         | The parts of #15-14 are available with a set as [1H10002MK:C SPOOL ASSEMBLY (Looped C®)]. This is also available individually. |
| 15-15   | 1H10006MK    | SLEEVE ASSEMBLY              | 1         | The parts of #15 are available with a set as [1H10055MN:BODY ASSEMBLY]. This is also available individually.                   |
| 15-15-1 | 9S1BJ2030    | O RING JASO-2030             | 6         | The parts of #15-15 are available with a set as [1H10006MK:SLEEVE ASSEMBLY]. This is also available individually.              |
| 15-16   | 1H30172MM    | AIR CHAMBAER                 | 2         |                                                                                                                                |
| 15-17   | 1H30030MB    | CUSHION                      | 1         | The parts of #15 are available with a set as [1H10055MN:BODY ASSEMBLY]. This is also available individually.                   |
| 15-18   | 1H30173MM    | CAP B                        | 1         |                                                                                                                                |
| 15-19   | 9B2210525    | BOLT M5×25                   | 8         |                                                                                                                                |
| 15-20   | 9B2210530    | BOLT M5×30                   | 6         |                                                                                                                                |
| 15-21   | 9B5290801    | BOLT M8×20                   | 8         |                                                                                                                                |
| 15-22   | 1H30174MN    | COVER                        | 1         |                                                                                                                                |
| 15-23   | 1H30102MB    | PACKING BODY                 | 2         |                                                                                                                                |
| 15-24   | 1H30103MB    | PACKING COVER                | 1         |                                                                                                                                |
| 16      | 1H30165TM    | CENTER ROD                   | 1         |                                                                                                                                |
| 17      | 1H20105SP    | IN MANIFOLD                  | 1         |                                                                                                                                |
| 18      | 1H30016MB    | CUSHION                      | 2         |                                                                                                                                |
| 19      | 1H20106SP    | OUT MANIFOLD                 | 1         |                                                                                                                                |
| 22      | 1H90013MN    | BALL VALVE                   | 1         |                                                                                                                                |
| 23      | 9P12N0303    | NIPPLE                       | 1         |                                                                                                                                |
|         | 1H90003MK    | SILENCER                     | 1         |                                                                                                                                |
| 25      | เมลุกกกรุเผน | OILLINOLI\                   |           |                                                                                                                                |