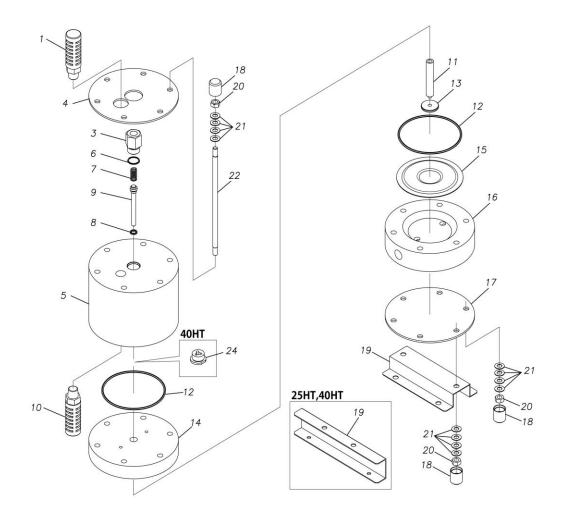

## **Exploded View Drawing and Parts List**

Model: CF-X25HTN

Model Number: 1H00359MN

The part list and exploded view drawing as attached below indicate the full list of parts for the above mentioned pump model.

## ■ Parts List CF-X25HTN 1H00359MN

| Ref.No. | Parts No. | Description            | Parts<br>Component | Remark |
|---------|-----------|------------------------|--------------------|--------|
| 1       | 1D90001MP | SILENCER               | 1                  |        |
| 3       | 1D30065MN | VALVE SEAT             | 1                  |        |
| 4       | 1H30109MM | REINFORCEMENT PLATE    | 1                  |        |
| 5       | 1H30110MM | AIR CHAMBER UPPER      | 1                  |        |
| 6       | 9S1BP0016 | O RING P-16            | 1                  |        |
| 7       | 1H30106MM | SPRING                 | 1                  |        |
| 8       | 9S1BP0006 | O RING P-6             | 1                  |        |
| 9       | 1D30068MM | VALVE                  | 1                  |        |
| 10      | 1D10019MK | SHIBORI ASSEMBLY       | 1                  |        |
| 11      | 1H30111MM | CENTER ROD             | 1                  |        |
| 12      | 9S1TP0150 | O RING P-150           | 2                  |        |
| 13      | 1H30112MM | CENTER DISK            | 1                  |        |
| 14      | 1H30113MM | AIR CHAMBER LOWER      | 1                  |        |
| 15      | 1H20076T5 | DIAPHRAGM              | 1                  |        |
| 16      | 1H20077TN | OUT CHAMBER            | 1                  |        |
| 17      | 1H30114MM | REINFORCEMENT PLATE    | 1                  |        |
| 18      | 1H30037TB | CAP                    | 12                 |        |
| 19      | 1H30115MM | BASE                   | 2                  |        |
| 20      | 9N1211000 | NUT M10                | 12                 |        |
| 21      | 9W3211000 | CONED DISK SPRING M-10 | 48                 |        |
| 22      | 1H30116MM | TIE ROD                | 6                  |        |