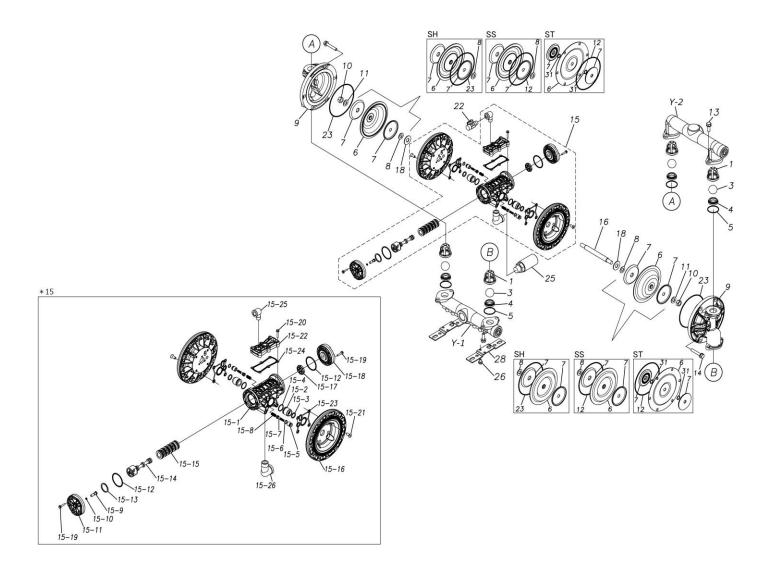

## **Exploded View Drawing and Parts List**

Model: TC-X200SSN-A

Model Number: 1H00308MN-20Y

The part list and exploded view drawing as attached below indicate the full list of parts for the above mentioned pump model.

## ■ Parts List TC-X200SSN-A 1H00308MN-20Y

| Ref.No. | Parts No. | Description           | Parts<br>Component | Remark |
|---------|-----------|-----------------------|--------------------|--------|
| 1       | 1H20100MM | VALVE STOPPER         | 4                  |        |
| 3       | 1H20018EB | BALL                  | 4                  |        |
| 4       | 1H20007EB | VALVE SEAT            | 4                  |        |
| 5       | 9S1EG0045 | O RING G-45           | 4                  |        |
| 6       | 1H20030SB | DIAPHRAGM             | 2                  |        |
| 7       | 1H20022MM | CENTER DISK           | 4                  |        |
| 8       | 9W1211400 | WASHER M14            | 2                  |        |
| 9       | 1H20008SM | OUT CHAMBER           | 2                  |        |
| 10      | 9N1311400 | NUT M14×1.5           | 2                  |        |
| 11      | 9W3311400 | CONED DISK SPRING M14 | 2                  |        |
| 12      | 9S1BG0145 | O RING G-145          | 2                  |        |
| 13      | 9B2211030 | BOLT M10×30           | 8                  |        |
| 14      | 9B2211040 | BOLT M10×40           | 12                 |        |
| 15      | 1H10037MN | BODY ASSEMBLY         | 1                  |        |

| Ref.No.  | Parts No.              | Description                                                | Parts<br>Component | Remark                                                                                                                         |
|----------|------------------------|------------------------------------------------------------|--------------------|--------------------------------------------------------------------------------------------------------------------------------|
| 15-1     | 1H30097MM              | BODY                                                       | 1                  |                                                                                                                                |
| 15-2     | 1H30107MM              | THROAT BEARING                                             | 2                  |                                                                                                                                |
| 15-3     | 9S2BA0018              | PACKING                                                    | 2                  |                                                                                                                                |
| 15-4     | 9S1BJ2023              | O RING JASO-2023                                           | 2                  |                                                                                                                                |
| 15-5     | 1H30108MM              | PILOT VALVE SEAT                                           | 2                  |                                                                                                                                |
| 15-6     | 9S1BJ1011              | O RING JASO-1011                                           | 2                  | The parts of #15 are available with a set as [1H10037MN:BODY ASSEMBLY]. This is also                                           |
| 15-7     | 1H10009MK              | PILOT VALVE ASSEMBLY                                       | 2                  | available individually.                                                                                                        |
| 15-8     | 1H30020MM              | SPRING                                                     | 2                  |                                                                                                                                |
| 15-9     | 1H30028MM              | RESET BUTTON                                               | 1                  |                                                                                                                                |
| 15-10    | 9S1BP0005              | O RING P-5                                                 | 1                  |                                                                                                                                |
| 15-11    | 1H30101MB              | CAP A                                                      | 1                  |                                                                                                                                |
| 15-12    | 9S1BG0055              | O RING G-55                                                | 2                  |                                                                                                                                |
| 15-13    | 1H30032MB              | PACKING                                                    | 1                  |                                                                                                                                |
| 15-14    | 1H10002MK              | C SPOOL ASSEMBLY (Looped C®)                               | 1                  |                                                                                                                                |
| 15-14-1  | 1H30023MM              | SEAL RING                                                  | 5                  | T C#45 44 311 31                                                                                                               |
| 10 14 1  | TTIOOOZOWIWI           |                                                            | 3                  | The parts of #15-14 are available with a set as [1H10002MK:C SPOOL ASSEMBLY (Looped C®)]. This is also available individually. |
| 15–15    | 1H10006MK              | SLEEVE ASSEMBLY                                            | 1                  | The parts of #15 are available with a set as [1H10037MN:BODY ASSEMBLY]. This is also available individually.                   |
| 15-15-1  | 9S1BJ2030              | O RING JASO-2030                                           | 6                  | The parts of #15-15 are available with a set as [1H10006MK:SLEEVE ASSEMBLY]. This is also available individually.              |
| 15-16    | 1H30098MM              | AIR CHAMBER                                                | 2                  |                                                                                                                                |
| 15-17    | 1H30030MB              | CUSHION                                                    | 1                  | The parts of #15 are available with a set as [1H10037MN:BODY ASSEMBLY]. This is also                                           |
| 15-18    | 1H30099MB              | CAP B                                                      | 1                  |                                                                                                                                |
| 15-19    | 9B2210525              | BOLT M5×25                                                 | 8                  |                                                                                                                                |
| 15-20    | 9B2210530              | BOLT M5 × 30                                               | 6                  |                                                                                                                                |
| 15-21    | 9B5410820              | BOLT M8×20                                                 | 8                  | available individually.                                                                                                        |
| 15-22    | 1H30100MN              | COVER                                                      | 1                  |                                                                                                                                |
| 15-23    | 1H30100MIN             | PACKING BODY                                               | 2                  |                                                                                                                                |
| 15-24    | 1H30102MB              | PACKING COVER                                              | 1                  |                                                                                                                                |
|          |                        | STREET ELBOW NPT3/8 × NPT3/8                               |                    |                                                                                                                                |
| 15-25    | 9P20N0303              | STREET ELBOW NPT3/6 × NPT3/6  STREET ELBOW NPT3/4 × NPT3/4 | 1                  |                                                                                                                                |
| 15-26    | 9P20N0606              | CENTER ROD                                                 | 1                  |                                                                                                                                |
| 16       | 1H20036MM              | CUSHION                                                    | 1                  |                                                                                                                                |
| 18       | 1H30016MB              |                                                            | 2                  |                                                                                                                                |
| 22       | 1H90002MN              | BALL VALVE                                                 | 1                  |                                                                                                                                |
| 23       | 9S1EG0145              | O RING G-145                                               | 2                  |                                                                                                                                |
| 25       | 1H90003MK              | SILENCER                                                   | 1                  |                                                                                                                                |
| 26       | 9B2210812              | BOLT M8×12                                                 | 2                  |                                                                                                                                |
| 28       | 1H30001MB              | BASE                                                       | 2                  |                                                                                                                                |
| Y<br>Y-1 | 1G10009MN<br>1G20024SN | 20 EQUIVALENT SUS NPT KIT  IN MANIFOLD                     | 1                  | The parts of #Y are available with a set as [1G10009MN:20 EQUIVALENT SUS NPT KIT]. This is also available individually.        |
| Y-2      | 1G20025SN              | OUT MANIFOLD                                               | 1                  |                                                                                                                                |