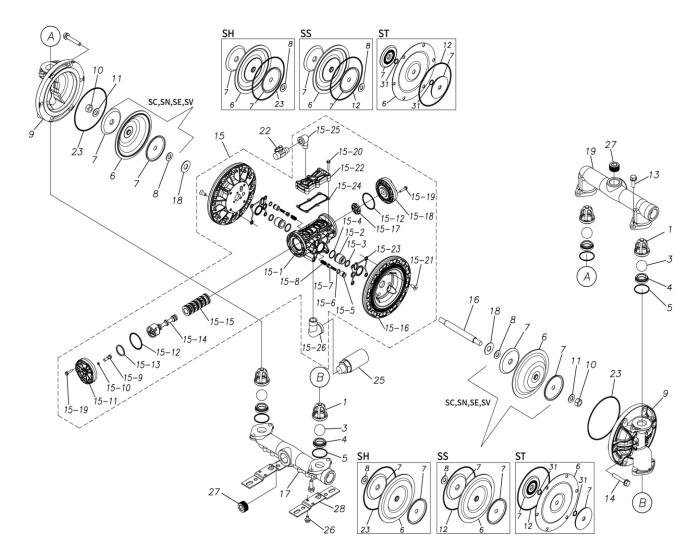

## ■ Parts List TC-X250SHN-A 1H00307MN

| Ref.No. | Parts No. | Description           | Parts<br>Component | Remark |
|---------|-----------|-----------------------|--------------------|--------|
| 1       | 1H20100MM | VALVE STOPPER         | 4                  |        |
| 3       | 1H20018BB | BALL                  | 4                  |        |
| 4       | 1H20007BB | VALVE SEAT            | 4                  |        |
| 5       | 9S1BG0045 | O RING G-45           | 4                  |        |
| 6       | 1H20030HB | DIAPHRAGM             | 2                  |        |
| 7       | 1H20022MM | CENTER DISK           | 4                  |        |
| 8       | 9W1211400 | WASHER M14            | 2                  |        |
| 9       | 1H20008SM | OUT CHAMBER           | 2                  |        |
| 10      | 9N1311400 | NUT M14 × 1.5         | 2                  |        |
| 11      | 9W3311400 | CONED DISK SPRING M14 | 2                  |        |
| 13      | 9B2211030 | BOLT M10×30           | 8                  |        |
| 14      | 9B2211040 | BOLT M10×40           | 12                 |        |
| 15      | 1H10037MN | BODY ASSEMBLY         | 1                  |        |

| Ref.No. | Parts No. | Description                  | Parts<br>Component | Remark                                                                                                                         |
|---------|-----------|------------------------------|--------------------|--------------------------------------------------------------------------------------------------------------------------------|
| 15-1    | 1H30097MM | BODY                         | 1                  | The parts of #15 are available with a set as [1H10037MN:BODY ASSEMBLY]. This is also available individually.                   |
| 15-2    | 1H30107MM | THROAT BEARING               | 2                  |                                                                                                                                |
| 15-3    | 9S2BA0018 | PACKING                      | 2                  |                                                                                                                                |
| 15-4    | 9S1BJ2023 | O RING JASO-2023             | 2                  |                                                                                                                                |
| 15-5    | 1H30108MM | PILOT VALVE SEAT             | 2                  |                                                                                                                                |
| 15-6    | 9S1BJ1011 | O RING JASO-1011             | 2                  |                                                                                                                                |
| 15-7    | 1H10009MK | PILOT VALVE ASSEMBLY         | 2                  |                                                                                                                                |
| 15-8    | 1H30020MM | SPRING                       | 2                  |                                                                                                                                |
| 15-9    | 1H30028MM | RESET BUTTON                 | 1                  |                                                                                                                                |
| 15-10   | 9S1BP0005 | O RING P-5                   | 1                  |                                                                                                                                |
| 15-11   | 1H30101MB | CAP A                        | 1                  |                                                                                                                                |
| 15-12   | 9S1BG0055 | O RING G-55                  | 2                  |                                                                                                                                |
| 15-13   | 1H30032MB | PACKING                      | 1                  |                                                                                                                                |
| 15-14   | 1H10002MK | C SPOOL ASSEMBLY (Looped C®) | 1                  |                                                                                                                                |
| 15-14-1 | 1H30023MM | SEAL RING                    | 5                  | The parts of #15-14 are available with a set as [1H10002MK:C SPOOL ASSEMBLY (Looped C®)]. This is also available individually. |
| 15-15   | 1H10006MK | SLEEVE ASSEMBLY              | 1                  | The parts of #15 are available with a set as [1H10037MN:BODY ASSEMBLY]. This is also available individually.                   |
| 15-15-1 | 9S1BJ2030 | O RING JASO-2030             | 6                  | The parts of #15-15 are available with a set as [1H10006MK:SLEEVE ASSEMBLY]. This is also available individually.              |
| 15-16   | 1H30098MM | AIR CHAMBER                  | 2                  |                                                                                                                                |
| 15-17   | 1H30030MB | CUSHION                      | 1                  |                                                                                                                                |
| 15-18   | 1H30099MB | CAP B                        | 1                  |                                                                                                                                |
| 15-19   | 9B2210525 | BOLT M5×25                   | 8                  | The parts of #15 are available with a set as [1H10037MN:BODY ASSEMBLY]. This is also available individually.                   |
| 15-20   | 9B2210530 | BOLT M5×30                   | 6                  |                                                                                                                                |
| 15-21   | 9B5410820 | BOLT M8×20                   | 8                  |                                                                                                                                |
| 15-22   | 1H30100MN | COVER                        | 1                  |                                                                                                                                |
| 15-23   | 1H30102MB | PACKING BODY                 | 2                  |                                                                                                                                |
| 15-24   | 1H30103MB | PACKING COVER                | 1                  |                                                                                                                                |
| 15-25   | 9P20N0303 | STREET ELBOW NPT3/8 × NPT3/8 | 1                  |                                                                                                                                |
| 15-26   | 9P20N0606 | STREET ELBOW NPT3/4 × NPT3/4 | 1                  |                                                                                                                                |
| 16      | 1H20036MM | CENTER ROD                   | 1                  |                                                                                                                                |
| 17      | 1H20009SN | IN MANIFOLD                  | 1                  |                                                                                                                                |
| 18      | 1H30016MB | CUSHION                      | 2                  |                                                                                                                                |
| 19      | 1H20010SN | OUT MANIFOLD                 | 1                  |                                                                                                                                |
| 22      | 1H90002MN | BALL VALVE                   | 1                  |                                                                                                                                |
| 23      | 9S1BG0145 | O RING G-145                 | 4                  |                                                                                                                                |
| 25      | 1H90003MK | SILENCER                     | 1                  |                                                                                                                                |
| 26      | 9B2210812 | BOLT M8 × 12                 | 2                  |                                                                                                                                |
| 27      | 9P63N9910 | PLUG                         | 4                  |                                                                                                                                |
| 28      | 1H30001MB | BASE                         | 2                  |                                                                                                                                |
| 29      | 1H90001MB | SEAL TAPE                    | 1                  |                                                                                                                                |