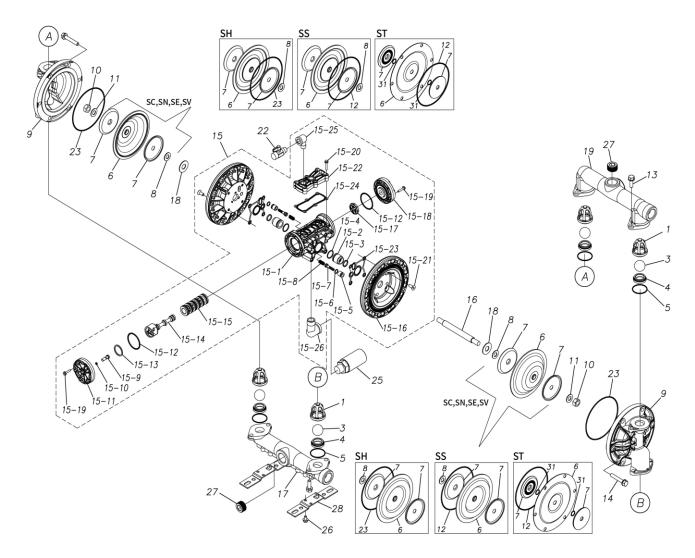

## ■ Parts List TC-X250STN-A 1H00306MN

| Ref.No. | Parts No. | Description           | Parts<br>Component | Remark |
|---------|-----------|-----------------------|--------------------|--------|
| 1       | 1H20100MM | VALVE STOPPER         | 4                  |        |
| 3       | 1H20019TM | BALL                  | 4                  |        |
| 4       | 1H20005TM | VALVE SEAT            | 4                  |        |
| 5       | 9S1TG0045 | O RING G-45           | 4                  |        |
| 6       | 1H20028T5 | DIAPHRAGM             | 2                  |        |
| 7       | 1H20026TM | CENTER DISK           | 4                  |        |
| 9       | 1H20008SM | OUT CHAMBER           | 2                  |        |
| 10      | 9N1311400 | NUT M14×1.5           | 2                  |        |
| 11      | 9W3311400 | CONED DISK SPRING M14 | 2                  |        |
| 12      | 9S1BG0145 | O RING G-145          | 2                  |        |
| 13      | 9B2211030 | BOLT M10×30           | 8                  |        |
| 14      | 9B2211040 | BOLT M10×40           | 12                 |        |
| 15      | 1H10037MN | BODY ASSEMBLY         | 1                  |        |

| Ref.No. | Parts No. | Description                  | Parts<br>Component | Remark                                                                                                                         |
|---------|-----------|------------------------------|--------------------|--------------------------------------------------------------------------------------------------------------------------------|
| 15-1    | 1H30097MM | BODY                         | 1                  |                                                                                                                                |
|         | 1H30107MM | THROAT BEARING               |                    | The parts of #15 are available with a set as [1H10037MN:BODY ASSEMBLY]. This is also available individually.                   |
| 15-2    |           | PACKING                      | 2                  |                                                                                                                                |
| 15-3    | 9S2BA0018 | O RING JASO-2023             | 2                  |                                                                                                                                |
| 15-4    | 9S1BJ2023 | PILOT VALVE SEAT             | 2                  |                                                                                                                                |
| 15-5    | 1H30108MM |                              | 2                  |                                                                                                                                |
| 15-6    | 9S1BJ1011 | O RING JASO-1011             | 2                  |                                                                                                                                |
| 15-7    | 1H10009MK | PILOT VALVE ASSEMBLY         | 2                  |                                                                                                                                |
| 15-8    | 1H30020MM | SPRING                       | 2                  |                                                                                                                                |
| 15-9    | 1H30028MM | RESET BUTTON                 | 1                  |                                                                                                                                |
| 15-10   | 9S1BP0005 | O RING P-5                   | 1                  |                                                                                                                                |
| 15-11   | 1H30101MB | CAP A                        | 1                  |                                                                                                                                |
| 15-12   | 9S1BG0055 | O RING G-55                  | 2                  |                                                                                                                                |
| 15-13   | 1H30032MB | PACKING                      | 1                  |                                                                                                                                |
| 15-14   | 1H10002MK | C SPOOL ASSEMBLY (Looped C®) | 1                  |                                                                                                                                |
| 15-14-1 | 1H30023MM | SEAL RING                    | 5                  | The parts of #15-14 are available with a set as [1H10002MK:C SPOOL ASSEMBLY (Looped C®)]. This is also available individually. |
| 15-15   | 1H10006MK | SLEEVE ASSEMBLY              | 1                  | The parts of #15 are available with a set as [1H10037MN:BODY ASSEMBLY]. This is also available individually.                   |
| 15-15-1 | 9S1BJ2030 | O RING JASO-2030             | 6                  | The parts of #15-15 are available with a set as [1H10006MK:SLEEVE ASSEMBLY]. This is also available individually.              |
| 15-16   | 1H30098MM | AIR CHAMBER                  | 2                  |                                                                                                                                |
| 15-17   | 1H30030MB | CUSHION                      | 1                  |                                                                                                                                |
| 15-18   | 1H30099MB | CAP B                        | 1                  | The parts of #15 are available with a set as [1H10037MN:BODY ASSEMBLY]. This is also                                           |
| 15-19   | 9B2210525 | BOLT M5 × 25                 | 8                  |                                                                                                                                |
| 15-20   | 9B2210530 | BOLT M5 × 30                 | 6                  |                                                                                                                                |
| 15-21   | 9B5410820 | BOLT M8 × 20                 | 8                  | available individually.                                                                                                        |
| 15-22   | 1H30100MN | COVER                        | 1                  |                                                                                                                                |
| 15-23   | 1H30102MB | PACKING BODY                 | 2                  | -                                                                                                                              |
| 15-24   | 1H30103MB | PACKING COVER                | 1                  |                                                                                                                                |
| 15-25   | 9P20N0303 | STREET ELBOW NPT3/8 × NPT3/8 | 1                  |                                                                                                                                |
| 15-26   | 9P20N0606 | STREET ELBOW NPT3/4 × NPT3/4 | 1                  |                                                                                                                                |
| 16      | 1H20036MM | CENTER ROD                   | 1                  |                                                                                                                                |
| 17      | 1H20009SN | IN MANIFOLD                  | 1                  |                                                                                                                                |
| 18      | 1H30016MB | CUSHION                      | 2                  |                                                                                                                                |
| 19      | 1H20010SN | OUT MANIFOLD                 | 1                  |                                                                                                                                |
| 22      | 1H90002MN | BALL VALVE                   | 1                  |                                                                                                                                |
| 23      | 9S1TG0145 | O RING G-145                 | 2                  |                                                                                                                                |
| 25      | 1H90003MK | SILENCER                     | 1                  |                                                                                                                                |
| 26      | 9B2210812 | BOLT M8×12                   | 2                  |                                                                                                                                |
| 27      | 9P63N9910 | PLUG                         | 4                  |                                                                                                                                |
| 28      | 1H30001MB | BASE                         | 2                  |                                                                                                                                |
| 29      | 1H90001MB | SEAL TAPE                    | 1                  |                                                                                                                                |
|         |           |                              |                    |                                                                                                                                |
| 31      | 9S1TP0014 | O RING P-14                  | 4                  |                                                                                                                                |