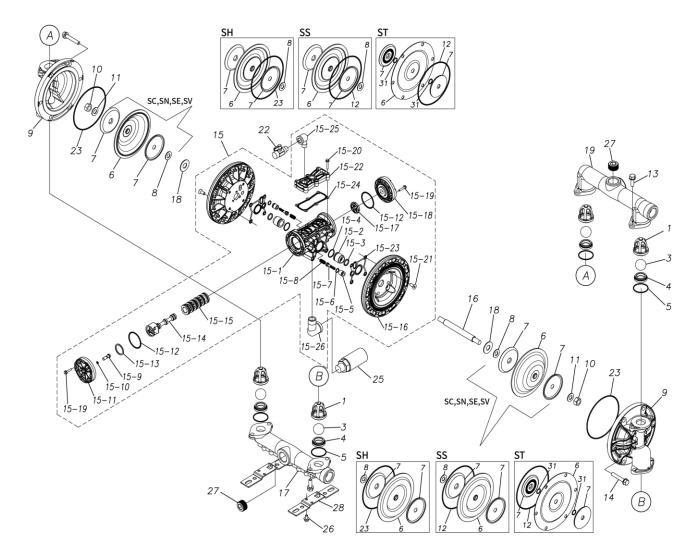

## **Exploded View Drawing and Parts List**

Model: TC-X250SVN-A

Model Number: 1H00305MN

The part list and exploded view drawing as attached below indicate the full list of parts for the above mentioned pump model.

## ■ Parts List TC-X250SVN-A 1H00305MN

| Ref.No. | Parts No. | Description           | Parts<br>Component | Remark |
|---------|-----------|-----------------------|--------------------|--------|
| 1       | 1H20100MM | VALVE STOPPER         | 4                  |        |
| 3       | 1H20018VB | BALL                  | 4                  |        |
| 4       | 1H20007VB | VALVE SEAT            | 4                  |        |
| 5       | 9S1VG0045 | O RING G-45           | 4                  |        |
| 6       | 1H20021VB | DIAPHRAGM             | 2                  |        |
| 7       | 1H20022MM | CENTER DISK           | 4                  |        |
| 8       | 9W1211400 | WASHER M14            | 2                  |        |
| 9       | 1H20008SM | OUT CHAMBER           | 2                  |        |
| 10      | 9N1311400 | NUT M14×1.5           | 2                  |        |
| 11      | 9W3311400 | CONED DISK SPRING M14 | 2                  |        |
| 13      | 9B2211030 | BOLT M10×30           | 8                  |        |
| 14      | 9B2211040 | BOLT M10 × 40         | 12                 |        |
| 15      | 1H10037MN | BODY ASSEMBLY         | 1                  |        |

| Ref.No. | Parts No. | Description                  | Parts<br>Component | Remark                                                                                                                         |
|---------|-----------|------------------------------|--------------------|--------------------------------------------------------------------------------------------------------------------------------|
| 15-1    | 1H30097MM | BODY                         | 1                  | The parts of #15 are available with a set as [1H10037MN:BODY ASSEMBLY]. This is also available individually.                   |
| 15-2    | 1H30107MM | THROAT BEARING               | 2                  |                                                                                                                                |
| 15-3    | 9S2BA0018 | PACKING                      | 2                  |                                                                                                                                |
| 15-4    | 9S1BJ2023 | O RING JASO-2023             | 2                  |                                                                                                                                |
| 15-5    | 1H30108MM | PILOT VALVE SEAT             | 2                  |                                                                                                                                |
| 15-6    | 9S1BJ1011 | O RING JASO-1011             | 2                  |                                                                                                                                |
| 15-7    | 1H10009MK | PILOT VALVE ASSEMBLY         | 2                  |                                                                                                                                |
| 15-8    | 1H30020MM | SPRING                       | 2                  |                                                                                                                                |
| 15-9    | 1H30028MM | RESET BUTTON                 | 1                  |                                                                                                                                |
| 15-10   | 9S1BP0005 | O RING P-5                   | 1                  |                                                                                                                                |
| 15-11   | 1H30101MB | CAP A                        | 1                  |                                                                                                                                |
| 15-12   | 9S1BG0055 | O RING G-55                  | 2                  |                                                                                                                                |
| 15-13   | 1H30032MB | PACKING                      | 1                  |                                                                                                                                |
| 15-14   | 1H10002MK | C SPOOL ASSEMBLY (Looped C®) | 1                  |                                                                                                                                |
| 15-14-1 | 1H30023MM | SEAL RING                    | 5                  | The parts of #15-14 are available with a set as [1H10002MK:C SPOOL ASSEMBLY (Looped C®)]. This is also available individually. |
| 15-15   | 1H10006MK | SLEEVE ASSEMBLY              | 1                  | The parts of #15 are available with a set as [1H10037MN:BODY ASSEMBLY]. This is also available individually.                   |
| 15-15-1 | 9S1BJ2030 | O RING JASO-2030             | 6                  | The parts of #15-15 are available with a set as [1H10006MK:SLEEVE ASSEMBLY]. This is also available individually.              |
| 15-16   | 1H30098MM | AIR CHAMBER                  | 2                  |                                                                                                                                |
| 15-17   | 1H30030MB | CUSHION                      | 1                  |                                                                                                                                |
| 15-18   | 1H30099MB | CAP B                        | 1                  |                                                                                                                                |
| 15-19   | 9B2210525 | BOLT M5×25                   | 8                  | The parts of #15 are available with a set as [1H10037MN:BODY ASSEMBLY]. This is also available individually.                   |
| 15-20   | 9B2210530 | BOLT M5×30                   | 6                  |                                                                                                                                |
| 15-21   | 9B5410820 | BOLT M8×20                   | 8                  |                                                                                                                                |
| 15-22   | 1H30100MN | COVER                        | 1                  |                                                                                                                                |
| 15-23   | 1H30102MB | PACKING BODY                 | 2                  |                                                                                                                                |
| 15-24   | 1H30103MB | PACKING COVER                | 1                  |                                                                                                                                |
| 15-25   | 9P20N0303 | STREET ELBOW NPT3/8 × NPT3/8 | 1                  |                                                                                                                                |
| 15-26   | 9P20N0606 | STREET ELBOW NPT3/4 × NPT3/4 | 1                  |                                                                                                                                |
| 16      | 1H20036MM | CENTER ROD                   | 1                  |                                                                                                                                |
| 17      | 1H20009SN | IN MANIFOLD                  | 1                  |                                                                                                                                |
| 18      | 1H30016MB | CUSHION                      | 2                  |                                                                                                                                |
| 19      | 1H20010SN | OUT MANIFOLD                 | 1                  |                                                                                                                                |
| 22      | 1H90002MN | BALL VALVE                   | 1                  |                                                                                                                                |
| 23      | 9S1VG0145 | O RING G-145                 | 2                  |                                                                                                                                |
| 25      | 1H90003MK | SILENCER                     | 1                  |                                                                                                                                |
| 26      | 9B2210812 | BOLT M8 × 12                 | 2                  |                                                                                                                                |
| 27      | 9P63N9910 | PLUG                         | 4                  |                                                                                                                                |
| 28      | 1H30001MB | BASE                         | 2                  |                                                                                                                                |
| 29      | 1H90001MB | SEAL TAPE                    | 1                  |                                                                                                                                |