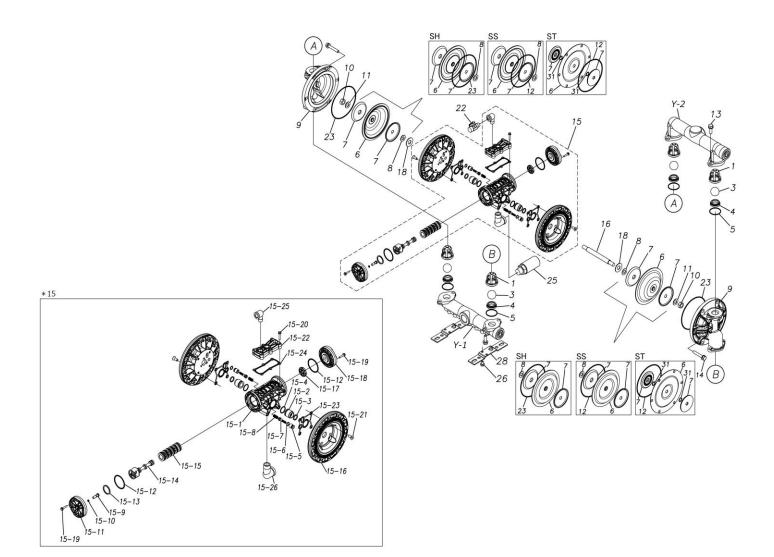

### TC-X200SVN-A

1H00305MN-20Y

| Ref.No. | Parts No. | Description           | Parts<br>Component | Remark |
|---------|-----------|-----------------------|--------------------|--------|
| 1       | 1H20100MM | VALVE STOPPER         | 4                  |        |
| 3       | 1H20018VB | BALL                  | 4                  |        |
| 4       | 1H20007VB | VALVE SEAT            | 4                  |        |
| 5       | 9S1VG0045 | O RING G-45           | 4                  |        |
| 6       | 1H20021VB | DIAPHRAGM             | 2                  |        |
| 7       | 1H20022MM | CENTER DISK           | 4                  |        |
| 8       | 9W1211400 | WASHER M14            | 2                  |        |
| 9       | 1H20008SM | OUT CHAMBER           | 2                  |        |
| 10      | 9N1311400 | NUT M14×1.5           | 2                  |        |
| 11      | 9W3311400 | CONED DISK SPRING M14 | 2                  |        |
| 13      | 9B2211030 | BOLT M10 × 30         | 8                  |        |
| 14      | 9B2211040 | BOLT M10 × 40         | 12                 |        |
| 15      | 1H10037MN | BODY ASSEMBLY         | 1                  |        |

#### TC-X200SVN-A

| Ref.No.                                                                                                                 | Parts No.                                                                                                                                                                         | Description                                                                                                                                                                                                                       | Parts<br>Component                                                                               | Remark                                                                                                                    |
|-------------------------------------------------------------------------------------------------------------------------|-----------------------------------------------------------------------------------------------------------------------------------------------------------------------------------|-----------------------------------------------------------------------------------------------------------------------------------------------------------------------------------------------------------------------------------|--------------------------------------------------------------------------------------------------|---------------------------------------------------------------------------------------------------------------------------|
| 15-1                                                                                                                    | 1H30097MM                                                                                                                                                                         | BODY                                                                                                                                                                                                                              | 1                                                                                                | The parts of #15 are available with a set as<br>[1H10037MN:BODY ASSEMBLY]. This is also                                   |
| 15-2                                                                                                                    | 1H30107MM                                                                                                                                                                         | THROAT BEARING                                                                                                                                                                                                                    | 2                                                                                                |                                                                                                                           |
| 15-3                                                                                                                    | 9S2BA0018                                                                                                                                                                         | PACKING                                                                                                                                                                                                                           | 2                                                                                                |                                                                                                                           |
| 15-4                                                                                                                    | 9S1BJ2023                                                                                                                                                                         | O RING JASO-2023                                                                                                                                                                                                                  | 2                                                                                                |                                                                                                                           |
| 15-5                                                                                                                    | 1H30108MM                                                                                                                                                                         | PILOT VALVE SEAT                                                                                                                                                                                                                  | 2                                                                                                |                                                                                                                           |
| 15-6                                                                                                                    | 9S1BJ1011                                                                                                                                                                         | O RING JASO-1011                                                                                                                                                                                                                  | 2                                                                                                |                                                                                                                           |
| 15-7                                                                                                                    | 1H10009MK                                                                                                                                                                         | PILOT VALVE ASSEMBLY                                                                                                                                                                                                              | 2                                                                                                | available individually.                                                                                                   |
| 15-8                                                                                                                    | 1H30020MM                                                                                                                                                                         | SPRING                                                                                                                                                                                                                            | 2                                                                                                |                                                                                                                           |
| 15-9                                                                                                                    | 1H30028MM                                                                                                                                                                         | RESET BUTTON                                                                                                                                                                                                                      | 1                                                                                                |                                                                                                                           |
| 15-10                                                                                                                   | 9S1BP0005                                                                                                                                                                         | O RING P-5                                                                                                                                                                                                                        | 1                                                                                                | The parts of #15-14 are available with a set as                                                                           |
| 15-11                                                                                                                   | 1H30101MB                                                                                                                                                                         | CAP A                                                                                                                                                                                                                             | 1                                                                                                |                                                                                                                           |
| 15-12                                                                                                                   | 9S1BG0055                                                                                                                                                                         | O RING G-55                                                                                                                                                                                                                       | 2                                                                                                |                                                                                                                           |
| 15-13                                                                                                                   | 1H30032MB                                                                                                                                                                         | PACKING                                                                                                                                                                                                                           |                                                                                                  |                                                                                                                           |
| 15-14                                                                                                                   | 1H10002MK                                                                                                                                                                         | C SPOOL ASSEMBLY (Looped C®)                                                                                                                                                                                                      | 1                                                                                                |                                                                                                                           |
| 15-14-1                                                                                                                 | 1H30023MM                                                                                                                                                                         | SEAL RING                                                                                                                                                                                                                         | 5                                                                                                |                                                                                                                           |
|                                                                                                                         |                                                                                                                                                                                   |                                                                                                                                                                                                                                   |                                                                                                  | [1H10002MK:C SPOOL ASSEMBLY (Looped C®)]. This is also available individually.                                            |
| 15–15                                                                                                                   | 1H10006MK                                                                                                                                                                         | SLEEVE ASSEMBLY                                                                                                                                                                                                                   | 1                                                                                                | The parts of #15 are available with a set as [1H10037MN:BODY ASSEMBLY]. This is also available individually.              |
| 15-15-1                                                                                                                 | 9S1BJ2030                                                                                                                                                                         | O RING JASO-2030                                                                                                                                                                                                                  | 6                                                                                                | The parts of #15-15 are available with a set as<br>[1H10006MK : SLEEVE ASSEMBLY]. This is<br>also available individually. |
| 15-16                                                                                                                   | 1H30098MM                                                                                                                                                                         | AIR CHAMBER                                                                                                                                                                                                                       | 2                                                                                                |                                                                                                                           |
| 15-17                                                                                                                   | 1H30030MB                                                                                                                                                                         | CUSHION                                                                                                                                                                                                                           | 1                                                                                                |                                                                                                                           |
| 13 17                                                                                                                   |                                                                                                                                                                                   | САР В                                                                                                                                                                                                                             | 1                                                                                                |                                                                                                                           |
|                                                                                                                         | 1H30099MB                                                                                                                                                                         |                                                                                                                                                                                                                                   |                                                                                                  |                                                                                                                           |
| 15-18                                                                                                                   | 1H30099MB<br>9B2210525                                                                                                                                                            | BOLT M5 × 25                                                                                                                                                                                                                      | 8                                                                                                | TI I C#1E 111 11 1                                                                                                        |
| 15-18<br>15-19                                                                                                          | 9B2210525                                                                                                                                                                         | BOLT M5 × 25<br>BOLT M5 × 30                                                                                                                                                                                                      |                                                                                                  | The parts of #15 are available with a set as [14]                                                                         |
| 15-18<br>15-19<br>15-20                                                                                                 | 9B2210525<br>9B2210530                                                                                                                                                            |                                                                                                                                                                                                                                   | 6                                                                                                | The parts of #15 are available with a set as [1H10037MN : BODY ASSEMBLY]. This is also available individually.            |
| 15-18<br>15-19<br>15-20<br>15-21                                                                                        | 9B2210525<br>9B2210530<br>9B5410820                                                                                                                                               | BOLT M5 × 30<br>BOLT M8 × 20                                                                                                                                                                                                      | 6<br>8                                                                                           | [1H10037MN:BODY ASSEMBLY]. This is also                                                                                   |
| 15-18<br>15-19<br>15-20<br>15-21<br>15-22                                                                               | 9B2210525<br>9B2210530<br>9B5410820<br>1H30100MN                                                                                                                                  | BOLT M5 × 30<br>BOLT M8 × 20<br>COVER                                                                                                                                                                                             | 6<br>8<br>1                                                                                      | [1H10037MN:BODY ASSEMBLY]. This is also                                                                                   |
| 15-18<br>15-19<br>15-20<br>15-21<br>15-22<br>15-23                                                                      | 9B2210525     9B2210530     9B5410820     1H30100MN     1H30102MB                                                                                                                 | BOLT M5×30<br>BOLT M8×20<br>COVER<br>PACKING BODY                                                                                                                                                                                 | 6<br>8<br>1<br>2                                                                                 | [1H10037MN:BODY ASSEMBLY]. This is also                                                                                   |
| 15-18<br>15-19<br>15-20<br>15-21<br>15-22<br>15-23<br>15-24                                                             | 9B2210525     9B2210530     9B5410820     1H30100MN     1H30102MB     1H30103MB                                                                                                   | BOLT M5 × 30<br>BOLT M8 × 20<br>COVER<br>PACKING BODY<br>PACKING COVER                                                                                                                                                            | 6<br>8<br>1<br>2<br>1                                                                            | [1H10037MN:BODY ASSEMBLY]. This is also                                                                                   |
| 15-18   15-19   15-20   15-21   15-22   15-23   15-24   15-25                                                           | 9B2210525     9B2210530     9B5410820     1H30100MN     1H30102MB     1H30103MB     9P20N0303                                                                                     | BOLT M5 × 30<br>BOLT M8 × 20<br>COVER<br>PACKING BODY<br>PACKING COVER<br>STREET ELBOW NPT3/8 × NPT3/8                                                                                                                            | 6<br>8<br>1<br>2<br>1<br>1<br>1                                                                  | [1H10037MN:BODY ASSEMBLY]. This is also                                                                                   |
| 15-18   15-19   15-20   15-21   15-22   15-23   15-24   15-25   15-26                                                   | 9B2210525   9B2210530   9B5410820   1H30100MN   1H30102MB   1H30103MB   9P20N0303   9P20N0606                                                                                     | BOLT M5×30<br>BOLT M8×20<br>COVER<br>PACKING BODY<br>PACKING COVER<br>STREET ELBOW NPT3/8×NPT3/8<br>STREET ELBOW NPT3/4×NPT3/4                                                                                                    | 6<br>8<br>1<br>2<br>1<br>1<br>1<br>1                                                             | [1H10037MN:BODY ASSEMBLY]. This is also                                                                                   |
| 15-18   15-19   15-20   15-21   15-22   15-23   15-24   15-25   15-26   16                                              | 9B2210525     9B2210530     9B5410820     1H30100MN     1H30102MB     1H30103MB     9P20N0303     9P20N0606     1H20036MM                                                         | BOLT M5 × 30<br>BOLT M8 × 20<br>COVER<br>PACKING BODY<br>PACKING COVER<br>STREET ELBOW NPT3/8 × NPT3/8<br>STREET ELBOW NPT3/4 × NPT3/4<br>CENTER ROD                                                                              | 6<br>8<br>1<br>2<br>1<br>1<br>1<br>1<br>1<br>1                                                   | [1H10037MN:BODY ASSEMBLY]. This is also                                                                                   |
| 15-18   15-19   15-20   15-21   15-22   15-23   15-24   15-25   15-26   16   18                                         | 9B2210525     9B2210530     9B5410820     1H30100MN     1H30102MB     1H30103MB     9P20N0303     9P20N0606     1H20036MM     1H30016MB                                           | BOLT M5 × 30<br>BOLT M8 × 20<br>COVER<br>PACKING BODY<br>PACKING COVER<br>STREET ELBOW NPT3/8 × NPT3/8<br>STREET ELBOW NPT3/4 × NPT3/4<br>CENTER ROD<br>CUSHION                                                                   | 6<br>8<br>1<br>2<br>1<br>1<br>1<br>1<br>1<br>2<br>2                                              | [1H10037MN:BODY ASSEMBLY]. This is also                                                                                   |
| 15-18<br>15-19<br>15-20<br>15-21<br>15-22<br>15-23<br>15-24<br>15-25<br>15-26<br>16<br>18<br>22                         | 9B2210525     9B2210530     9B5410820     1H30100MN     1H30102MB     1H30103MB     9P20N0303     9P20N0606     1H20036MM     1H30016MB     1H90002MN                             | BOLT M5 × 30<br>BOLT M8 × 20<br>COVER<br>PACKING BODY<br>PACKING COVER<br>STREET ELBOW NPT3/8 × NPT3/8<br>STREET ELBOW NPT3/4 × NPT3/4<br>CENTER ROD<br>CUSHION<br>BALL VALVE                                                     | 6<br>8<br>1<br>2<br>1<br>1<br>1<br>1<br>1<br>2<br>1<br>2<br>1                                    | [1H10037MN:BODY ASSEMBLY]. This is also                                                                                   |
| 15-18<br>15-19<br>15-20<br>15-21<br>15-22<br>15-23<br>15-24<br>15-25<br>15-26<br>16<br>18<br>22<br>23                   | 9B2210525     9B2210530     9B5410820     1H30100MN     1H30102MB     1H30103MB     9P20N0303     9P20N0606     1H20036MM     1H30016MB     1H90002MN     9S1VG0145               | BOLT M5 × 30<br>BOLT M8 × 20<br>COVER<br>PACKING BODY<br>PACKING COVER<br>STREET ELBOW NPT3/8 × NPT3/8<br>STREET ELBOW NPT3/4 × NPT3/4<br>CENTER ROD<br>CUSHION<br>BALL VALVE<br>O RING G-145                                     | 6<br>8<br>1<br>2<br>1<br>1<br>1<br>1<br>1<br>2<br>1<br>2<br>1<br>2                               | [1H10037MN:BODY ASSEMBLY]. This is also                                                                                   |
| 15-18<br>15-19<br>15-20<br>15-21<br>15-22<br>15-23<br>15-24<br>15-25<br>15-26<br>16<br>18<br>22                         | 9B2210525   9B2210530   9B5410820   1H30100MN   1H30102MB   1H30103MB   9P20N0303   9P20N0606   1H30016MB   1H30002MN   9S1VG0145   1H90003MK                                     | BOLT M5 × 30<br>BOLT M8 × 20<br>COVER<br>PACKING BODY<br>PACKING COVER<br>STREET ELBOW NPT3/8 × NPT3/8<br>STREET ELBOW NPT3/4 × NPT3/4<br>CENTER ROD<br>CUSHION<br>BALL VALVE<br>0 RING G-145<br>SILENCER                         | 6<br>8<br>1<br>2<br>1<br>1<br>1<br>1<br>1<br>2<br>1<br>2<br>1<br>2<br>1<br>2<br>1                | [1H10037MN:BODY ASSEMBLY]. This is also                                                                                   |
| 15-18<br>15-19<br>15-20<br>15-21<br>15-22<br>15-23<br>15-24<br>15-25<br>15-26<br>16<br>18<br>22<br>23                   | 9B2210525   9B2210530   9B5410820   1H30100MN   1H30102MB   1H30103MB   9P20N0303   9P20N0606   1H20036MM   1H30016MB   1H90002MN   9S1VG0145                                     | BOLT M5 × 30<br>BOLT M8 × 20<br>COVER<br>PACKING BODY<br>PACKING COVER<br>STREET ELBOW NPT3/8 × NPT3/8<br>STREET ELBOW NPT3/4 × NPT3/4<br>CENTER ROD<br>CUSHION<br>BALL VALVE<br>O RING G-145<br>SILENCER<br>BOLT M8 × 12         | 6<br>8<br>1<br>2<br>1<br>1<br>1<br>1<br>1<br>2<br>1<br>2<br>1<br>2                               | [1H10037MN:BODY ASSEMBLY]. This is also                                                                                   |
| 15-18   15-19   15-20   15-21   15-23   15-24   15-25   15-26   16   18   22   23   25                                  | 9B2210525   9B2210530   9B5410820   1H30100MN   1H30102MB   1H30103MB   9P20N0303   9P20N0606   1H30016MB   1H30002MN   9S1VG0145   1H90003MK                                     | BOLT M5 × 30<br>BOLT M8 × 20<br>COVER<br>PACKING BODY<br>PACKING COVER<br>STREET ELBOW NPT3/8 × NPT3/8<br>STREET ELBOW NPT3/4 × NPT3/4<br>CENTER ROD<br>CUSHION<br>BALL VALVE<br>0 RING G-145<br>SILENCER                         | 6<br>8<br>1<br>2<br>1<br>1<br>1<br>1<br>1<br>2<br>1<br>2<br>1<br>2<br>1<br>2<br>1                | [1H10037MN:BODY ASSEMBLY]. This is also                                                                                   |
| 15-18<br>15-19<br>15-20<br>15-21<br>15-22<br>15-23<br>15-24<br>15-25<br>15-26<br>16<br>18<br>22<br>23<br>25<br>26       | 9B2210525   9B2210530   9B5410820   1H30100MN   1H30102MB   1H30103MB   9P20N0303   9P20N0606   1H30016MB   1H90002MN   9S1VG0145   1H90003MK   9B2210812                         | BOLT M5 × 30<br>BOLT M8 × 20<br>COVER<br>PACKING BODY<br>PACKING COVER<br>STREET ELBOW NPT3/8 × NPT3/8<br>STREET ELBOW NPT3/4 × NPT3/4<br>CENTER ROD<br>CUSHION<br>BALL VALVE<br>O RING G-145<br>SILENCER<br>BOLT M8 × 12         | 6<br>8<br>1<br>2<br>1<br>1<br>1<br>1<br>1<br>2<br>1<br>2<br>1<br>2<br>1<br>2<br>1<br>2           | [1H10037MN:BODY ASSEMBLY]. This is also                                                                                   |
| 15-18<br>15-19<br>15-20<br>15-21<br>15-22<br>15-23<br>15-24<br>15-25<br>15-26<br>16<br>18<br>22<br>23<br>25<br>26<br>28 | 9B2210525   9B2210530   9B5410820   1H30100MN   1H30102MB   1H30103MB   9P20N0303   9P20N0606   1H20036MM   1H30016MB   1H90002MN   9S1VG0145   1H90003MK   9B2210812   1H30001MB | BOLT M5 × 30<br>BOLT M8 × 20<br>COVER<br>PACKING BODY<br>PACKING COVER<br>STREET ELBOW NPT3/8 × NPT3/8<br>STREET ELBOW NPT3/4 × NPT3/4<br>CENTER ROD<br>CUSHION<br>BALL VALVE<br>O RING G-145<br>SILENCER<br>BOLT M8 × 12<br>BASE | 6<br>8<br>1<br>2<br>1<br>1<br>1<br>1<br>1<br>2<br>1<br>2<br>1<br>2<br>1<br>2<br>1<br>2<br>2<br>2 | [1H10037MN:BODY ASSEMBLY]. This is also                                                                                   |