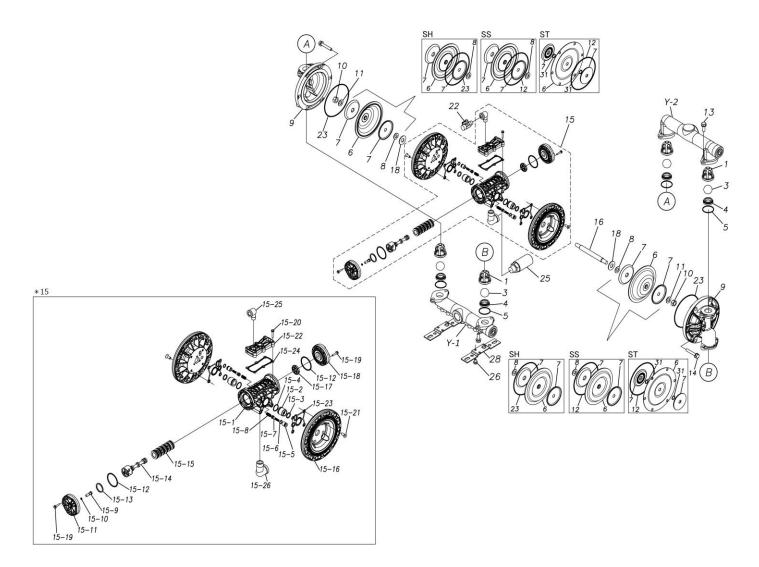

## ■ Parts List TC-X200SEN-A 1H00304MN-20Y

| Ref.No. | Parts No. | Description           | Parts<br>Component | Remark |
|---------|-----------|-----------------------|--------------------|--------|
| 1       | 1H20100MM | VALVE STOPPER         | 4                  |        |
| 3       | 1H20018EB | BALL                  | 4                  |        |
| 4       | 1H20007EB | VALVE SEAT            | 4                  |        |
| 5       | 9S1EG0045 | O RING G-45           | 4                  |        |
| 6       | 1H20021EB | DIAPHRAGM             | 2                  |        |
| 7       | 1H20022MM | CENTER DISK           | 4                  |        |
| 8       | 9W1211400 | WASHER M14            | 2                  |        |
| 9       | 1H20008SM | OUT CHAMBER           | 2                  |        |
| 10      | 9N1311400 | NUT M14×1.5           | 2                  |        |
| 11      | 9W3311400 | CONED DISK SPRING M14 | 2                  |        |
| 13      | 9B2211030 | BOLT M10×30           | 8                  |        |
| 14      | 9B2211040 | BOLT M10×40           | 12                 |        |
| 15      | 1H10037MN | BODY ASSEMBLY         | 1                  |        |

| Ref.No. | Parts No.      | Description                  | Parts<br>Component | Remark                                                                                                                  |
|---------|----------------|------------------------------|--------------------|-------------------------------------------------------------------------------------------------------------------------|
| 15-1    | 1H30097MM      | BODY                         | 1                  |                                                                                                                         |
| 15-2    | 1H30107MM      | THROAT BEARING               | 2                  |                                                                                                                         |
| 15-3    | 9S2BA0018      | PACKING                      | 2                  |                                                                                                                         |
| 15-4    | 9S1BJ2023      | O RING JASO-2023             | 2                  |                                                                                                                         |
| 15-5    | 1H30108MM      | PILOT VALVE SEAT             | 2                  | The parts of #15 are available with a set as [1H10037MN:BODY ASSEMBLY]. This is also available individually.            |
| 15-6    | 9S1BJ1011      | O RING JASO-1011             | 2                  |                                                                                                                         |
| 15-7    | 1H10009MK      | PILOT VALVE ASSEMBLY         | 2                  |                                                                                                                         |
| 15-8    | 1H30020MM      | SPRING                       | 2                  |                                                                                                                         |
| 15-9    | 1H30028MM      | RESET BUTTON                 | 1                  |                                                                                                                         |
| 15-10   | 9S1BP0005      | O RING P-5                   | 1                  |                                                                                                                         |
| 15-11   | 1H30101MB      | CAP A                        | 1                  |                                                                                                                         |
| 15-12   | 9S1BG0055      | O RING G-55                  | 2                  |                                                                                                                         |
| 15-13   | 1H30032MB      | PACKING                      | 1                  |                                                                                                                         |
| 15-14   | 1H10002MK      | C SPOOL ASSEMBLY (Looped C®) | 1                  |                                                                                                                         |
| 15-14-1 | 1H30023MM      | SEAL RING                    | 5                  | The parts of #15-14 are available with a set as                                                                         |
| 10 11 1 | 11100025111111 |                              |                    | [1H10002MK: C SPOOL ASSEMBLY (Looped C®)]. This is also available individually.                                         |
| 15-15   | 1H10006MK      | SLEEVE ASSEMBLY              | 1                  | The parts of #15 are available with a set as [1H10037MN:BODY ASSEMBLY]. This is also available individually.            |
| 15-15-1 | 9S1BJ2030      | O RING JASO-2030             | 6                  | The parts of #15-15 are available with a set as [1H10006MK:SLEEVE ASSEMBLY]. This is                                    |
| 15-16   | 1H30098MM      | AIR CHAMBER                  | 2                  | also available individually.                                                                                            |
| 15-17   | 1H30030MB      | CUSHION                      | 1                  | The parts of #15 are available with a set as                                                                            |
| 15-18   | 1H30099MB      | CAP B                        | 1                  |                                                                                                                         |
| 15-19   | 9B2210525      | BOLT M5×25                   | 8                  |                                                                                                                         |
| 15-20   | 9B2210530      | BOLT M5×30                   | 6                  | [1H10037MN:BODY ASSEMBLY]. This is also                                                                                 |
| 15-21   | 9B5410820      | BOLT M8×20                   | 8                  | available individually.                                                                                                 |
| 15-22   | 1H30100MN      | COVER                        | 1                  | -                                                                                                                       |
| 15-23   | 1H30102MB      | PACKING BODY                 | 2                  |                                                                                                                         |
| 15-24   | 1H30103MB      | PACKING COVER                | 1                  |                                                                                                                         |
| 15-25   | 9P20N0303      | STREET ELBOW NPT3/8 × NPT3/8 | 1                  |                                                                                                                         |
| 15-26   | 9P20N0606      | STREET ELBOW NPT3/4 × NPT3/4 | 1                  |                                                                                                                         |
| 16      | 1H20036MM      | CENTER ROD                   | 1                  |                                                                                                                         |
| 18      | 1H30016MB      | CUSHION                      | 2                  |                                                                                                                         |
| 22      | 1H90002MN      | BALL VALVE                   | 1                  |                                                                                                                         |
| 23      | 9S1EG0145      | O RING G-145                 | 2                  |                                                                                                                         |
| 25      | 1H90003MK      | SILENCER                     | 1                  |                                                                                                                         |
| 26      | 9B2210812      | BOLT M8×12                   | 2                  |                                                                                                                         |
| 28      | 1H30001MB      | BASE                         | 2                  |                                                                                                                         |
| Y       | 1G10009MN      | 20 EQUIVALENT SUS NPT KIT    | 1                  |                                                                                                                         |
| Y-1     | 1G20024SN      | IN MANIFOLD                  | 1                  | The parts of #Y are available with a set as [1G10009MN:20 EQUIVALENT SUS NPT KIT]. This is also available individually. |
| Y-2     | 1G20025SN      | OUT MANIFOLD                 | 1                  |                                                                                                                         |