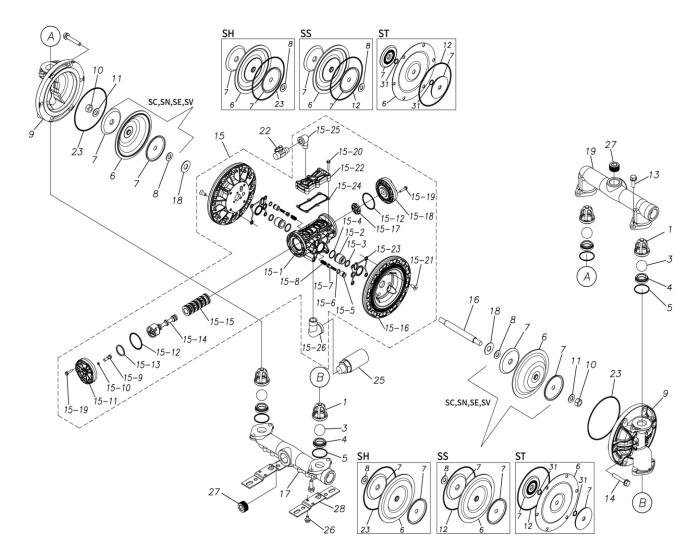

## ■ Parts List TC-X250SNN-A 1H00303MN

| Ref.No. | Parts No. | Description           | Parts<br>Component | Remark |
|---------|-----------|-----------------------|--------------------|--------|
| 1       | 1H20100MM | VALVE STOPPER         | 4                  |        |
| 3       | 1H20018BB | BALL                  | 4                  |        |
| 4       | 1H20007BB | VALVE SEAT            | 4                  |        |
| 5       | 9S1BG0045 | O RING G-45           | 4                  |        |
| 6       | 1H20021BB | DIAPHRAGM             | 2                  |        |
| 7       | 1H20022MM | CENTER DISK           | 4                  |        |
| 8       | 9W1211400 | WASHER M14            | 2                  |        |
| 9       | 1H20008SM | OUT CHAMBER           | 2                  |        |
| 10      | 9N1311400 | NUT M14×1.5           | 2                  |        |
| 11      | 9W3311400 | CONED DISK SPRING M14 | 2                  |        |
| 13      | 9B2211030 | BOLT M10×30           | 8                  |        |
| 14      | 9B2211040 | BOLT M10×40           | 12                 |        |
| 15      | 1H10037MN | BODY ASSEMBLY         | 1                  |        |

| Ref.No.  | Parts No.              | Description                  | Parts<br>Component | Remark                                                                                                                         |
|----------|------------------------|------------------------------|--------------------|--------------------------------------------------------------------------------------------------------------------------------|
| 15-1     | 1H30097MM              | BODY                         | 1                  |                                                                                                                                |
| 15-2     | 1H30107MM              | THROAT BEARING               | 2                  | The parts of #15 are available with a set as [1H10037MN:BODY ASSEMBLY]. This is also available individually.                   |
| 15-3     | 9S2BA0018              | PACKING                      | 2                  |                                                                                                                                |
| 15-4     | 9S1BJ2023              | O RING JASO-2023             | 2                  |                                                                                                                                |
| 15-5     | 1H30108MM              | PILOT VALVE SEAT             | 2                  |                                                                                                                                |
| 15-6     | 9S1BJ1011              | O RING JASO-1011             | 2                  |                                                                                                                                |
| 15-7     | 1H10009MK              | PILOT VALVE ASSEMBLY         | 2                  |                                                                                                                                |
| 15-8     | 1H30020MM              | SPRING                       | 2                  |                                                                                                                                |
| 15-9     | 1H30028MM              | RESET BUTTON                 | 1                  |                                                                                                                                |
| 15-10    | 9S1BP0005              | O RING P-5                   | 1                  |                                                                                                                                |
|          |                        | CAP A                        | 1                  |                                                                                                                                |
| 15-11    | 1H30101MB              | O RING G-55                  | -                  |                                                                                                                                |
| 15-12    | 9S1BG0055              | PACKING                      | 2                  |                                                                                                                                |
| 15-13    | 1H30032MB              |                              | 1                  |                                                                                                                                |
| 15-14    | 1H10002MK              | C SPOOL ASSEMBLY (Looped C®) | 1                  |                                                                                                                                |
| 15-14-1  | 1H30023MM              | SEAL RING                    | 5                  | The parts of #15-14 are available with a set as [1H10002MK:C SPOOL ASSEMBLY (Looped C®)]. This is also available individually. |
| 15-15    | 1H10006MK              | SLEEVE ASSEMBLY              | 1                  | The parts of #15 are available with a set as [1H10037MN:BODY ASSEMBLY]. This is also available individually.                   |
| 15-15-1  | 9S1BJ2030              | O RING JASO-2030             | 6                  | The parts of #15-15 are available with a set as [1H10006MK:SLEEVE ASSEMBLY]. This is also available individually.              |
| 15-16    | 1H30098MM              | AIR CHAMBER                  | 2                  |                                                                                                                                |
| 15-17    | 1H30030MB              | CUSHION                      | 1                  | The parts of #15 are available with a set as [1H10037MN:BODY ASSEMBLY]. This is also available individually.                   |
| 15-18    | 1H30099MB              | CAP B                        | 1                  |                                                                                                                                |
| 15-19    | 9B2210525              | BOLT M5×25                   | 8                  |                                                                                                                                |
| 15-20    | 9B2210530              | BOLT M5×30                   | 6                  |                                                                                                                                |
| 15-21    | 9B5410820              | BOLT M8×20                   | 8                  |                                                                                                                                |
| 15-22    | 1H30100MN              | COVER                        | 1                  |                                                                                                                                |
| 15-23    | 1H30102MB              | PACKING BODY                 | 2                  |                                                                                                                                |
| 15-24    | 1H30103MB              | PACKING COVER                | 1                  |                                                                                                                                |
| 15-25    | 9P20N0303              | STREET ELBOW NPT3/8 × NPT3/8 | 1                  |                                                                                                                                |
| 15-26    | 9P20N0606              | STREET ELBOW NPT3/4 × NPT3/4 | 1                  | -                                                                                                                              |
| 16       | 1H20036MM              | CENTER ROD                   | 1                  |                                                                                                                                |
| 17       | 1H20009SN              | IN MANIFOLD                  | 1                  |                                                                                                                                |
| 18       | 1H30016MB              | CUSHION                      |                    |                                                                                                                                |
|          |                        | OUT MANIFOLD                 | 2                  |                                                                                                                                |
| 19<br>22 | 1H20010SN<br>1H90002MN | BALL VALVE                   | 1                  |                                                                                                                                |
|          |                        | O RING G-145                 | 1                  |                                                                                                                                |
| 23       | 9S1BG0145              | SILENCER                     | 2                  |                                                                                                                                |
| 25       | 1H90003MK              |                              | 1                  |                                                                                                                                |
| 26       | 9B2210812              | BOLT M8 × 12                 | 2                  |                                                                                                                                |
| 27       | 9P63N9910              | PLUG                         | 4                  |                                                                                                                                |
| 28       | 1H30001MB              | BASE                         | 2                  |                                                                                                                                |
| 29       | 1H90001MB              | SEAL TAPE                    | 1                  |                                                                                                                                |