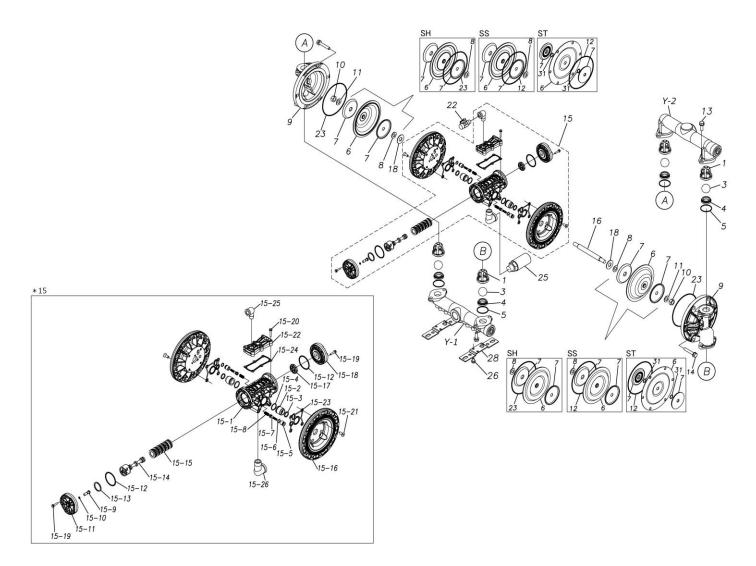

## ■ Parts List TC-X200SNN-A 1H00303MN-20Y

| Ref.No. | Parts No. | Description           | Parts<br>Component | Remark |
|---------|-----------|-----------------------|--------------------|--------|
| 1       | 1H20100MM | VALVE STOPPER         | 4                  |        |
| 3       | 1H20018BB | BALL                  | 4                  |        |
| 4       | 1H20007BB | VALVE SEAT            | 4                  |        |
| 5       | 9S1BG0045 | O RING G-45           | 4                  |        |
| 6       | 1H20021BB | DIAPHRAGM             | 2                  |        |
| 7       | 1H20022MM | CENTER DISK           | 4                  |        |
| 8       | 9W1211400 | WASHER M14            | 2                  |        |
| 9       | 1H20008SM | OUT CHAMBER           | 2                  |        |
| 10      | 9N1311400 | NUT M14×1.5           | 2                  |        |
| 11      | 9W3311400 | CONED DISK SPRING M14 | 2                  |        |
| 13      | 9B2211030 | BOLT M10×30           | 8                  |        |
| 14      | 9B2211040 | BOLT M10×40           | 12                 |        |
| 15      | 1H10037MN | BODY ASSEMBLY         | 1                  |        |

| Ref.No.  | Parts No.              | Description                                                | Parts<br>Component | Remark                                                                                                                         |
|----------|------------------------|------------------------------------------------------------|--------------------|--------------------------------------------------------------------------------------------------------------------------------|
| 15-1     | 1H30097MM              | BODY                                                       | 1                  | The parts of #15 are available with a set as [1H10037MN:BODY ASSEMBLY]. This is also available individually.                   |
| 15-2     | 1H30107MM              | THROAT BEARING                                             | 2                  |                                                                                                                                |
| 15-3     | 9S2BA0018              | PACKING                                                    | 2                  |                                                                                                                                |
| 15-4     | 9S1BJ2023              | O RING JASO-2023                                           | 2                  |                                                                                                                                |
| 15-5     | 1H30108MM              | PILOT VALVE SEAT                                           | 2                  |                                                                                                                                |
| 15-6     | 9S1BJ1011              | O RING JASO-1011                                           | 2                  |                                                                                                                                |
| 15-7     | 1H10009MK              | PILOT VALVE ASSEMBLY                                       | 2                  |                                                                                                                                |
| 15-8     | 1H30020MM              | SPRING                                                     | 2                  |                                                                                                                                |
| 15-9     | 1H30028MM              | RESET BUTTON                                               | 1                  |                                                                                                                                |
| 15-10    | 9S1BP0005              | O RING P-5                                                 | 1                  |                                                                                                                                |
| 15-11    | 1H30101MB              | CAP A                                                      | 1                  |                                                                                                                                |
| 15-12    | 9S1BG0055              | O RING G-55                                                | 2                  |                                                                                                                                |
| 15-13    | 1H30032MB              | PACKING                                                    | 1                  |                                                                                                                                |
| 15-14    | 1H10002MK              | C SPOOL ASSEMBLY (Looped C®)                               | 1                  |                                                                                                                                |
| 15-14-1  | 1H30023MM              | SEAL RING                                                  | 5                  | TI                                                                                                                             |
| 10 14 1  | TTIOOOZOWIW            |                                                            |                    | The parts of #15-14 are available with a set as [1H10002MK:C SPOOL ASSEMBLY (Looped C®)]. This is also available individually. |
| 15–15    | 1H10006MK              | SLEEVE ASSEMBLY                                            | 1                  | The parts of #15 are available with a set as [1H10037MN:BODY ASSEMBLY]. This is also available individually.                   |
| 15-15-1  | 9S1BJ2030              | O RING JASO-2030                                           | 6                  | The parts of #15-15 are available with a set as [1H10006MK:SLEEVE ASSEMBLY]. This is also available individually.              |
| 15-16    | 1H30098MM              | AIR CHAMBER                                                | 2                  |                                                                                                                                |
| 15-17    | 1H30030MB              | CUSHION                                                    | 1                  |                                                                                                                                |
| 15-18    | 1H30099MB              | CAP B                                                      | 1                  |                                                                                                                                |
| 15-19    | 9B2210525              | BOLT M5×25                                                 | 8                  | -<br>                                                                                                                          |
| 15-20    | 9B2210530              | BOLT M5 × 30                                               | 6                  | The parts of #15 are available with a set as [1H10037MN:BODY ASSEMBLY]. This is also available individually.                   |
| 15-21    | 9B5410820              | BOLT M8×20                                                 | 8                  |                                                                                                                                |
| 15-22    | 1H30100MN              | COVER                                                      | 1                  |                                                                                                                                |
| 15-23    | 1H30102MB              | PACKING BODY                                               | 2                  |                                                                                                                                |
| 15-24    | 1H30103MB              | PACKING COVER                                              | 1                  |                                                                                                                                |
|          |                        | STREET ELBOW NPT3/8 × NPT3/8                               |                    |                                                                                                                                |
| 15-25    | 9P20N0303              | STREET ELBOW NPT3/6 ^ NPT3/6  STREET ELBOW NPT3/4 × NPT3/4 | 1                  |                                                                                                                                |
| 15-26    | 9P20N0606              | CENTER ROD                                                 | 1                  |                                                                                                                                |
| 16       | 1H20036MM              | CUSHION                                                    | 1                  |                                                                                                                                |
| 18       | 1H30016MB              |                                                            | 2                  |                                                                                                                                |
| 22       | 1H90002MN              | BALL VALVE                                                 | 1                  |                                                                                                                                |
| 23       | 9S1BG0145              | O RING G-145                                               | 2                  |                                                                                                                                |
| 25       | 1H90003MK              | SILENCER                                                   | 1                  |                                                                                                                                |
| 26       | 9B2210812              | BOLT M8×12                                                 | 2                  |                                                                                                                                |
| 28       | 1H30001MB              | BASE                                                       | 2                  |                                                                                                                                |
| Y<br>Y-1 | 1G10009MN<br>1G20024SN | 20 EQUIVALENT SUS NPT KIT  IN MANIFOLD                     | 1                  | The parts of #Y are available with a set as [1G10009MN:20 EQUIVALENT SUS NPT KIT].                                             |
|          |                        |                                                            |                    | This is also available individually.                                                                                           |