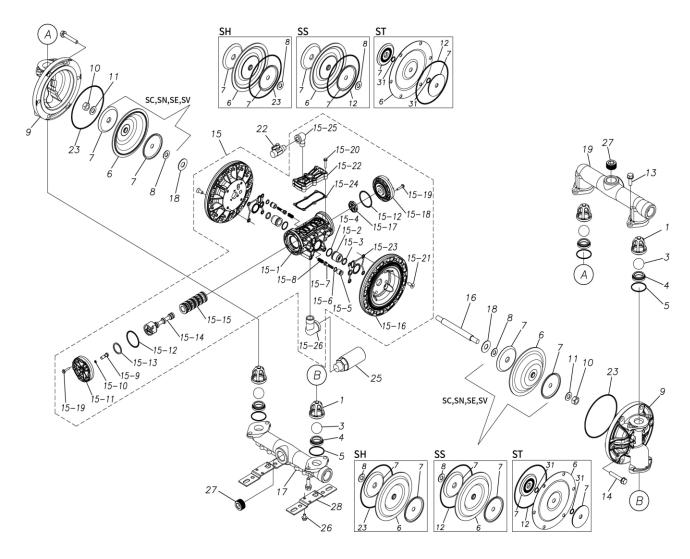

Please contact your Pump Distributor directly for more information.

Parts List

TC-X250SCN-A

1H00302MN

| Ref.No. | Parts No. | Description           | Parts<br>Component | Remark |
|---------|-----------|-----------------------|--------------------|--------|
| 1       | 1H20100MM | VALVE STOPPER         | 4                  |        |
| 3       | 1H20018NB | BALL                  | 4                  |        |
| 4       | 1H20007NB | VALVE SEAT            | 4                  |        |
| 5       | 9S1BG0045 | O RING G-45           | 4                  |        |
| 6       | 1H20021NB | DIAPHRAGM             | 2                  |        |
| 7       | 1H20022MM | CENTER DISK           | 4                  |        |
| 8       | 9W1211400 | WASHER M14            | 2                  |        |
| 9       | 1H20008SM | OUT CHAMBER           | 2                  |        |
| 10      | 9N1311400 | NUT M14×1.5           | 2                  |        |
| 11      | 9W3311400 | CONED DISK SPRING M14 | 2                  |        |
| 13      | 9B2211030 | BOLT M10 × 30         | 8                  |        |
| 14      | 9B2211040 | BOLT M10 × 40         | 12                 |        |
| 15      | 1H10037MN | BODY ASSEMBLY         | 1                  |        |

#### 1H00302MN

| Ref.No. | Parts No.   | Description                  | Parts<br>Component | Remark                                                                                                               |
|---------|-------------|------------------------------|--------------------|----------------------------------------------------------------------------------------------------------------------|
| 15-1    | 1H30097MM   | BODY                         | 1                  |                                                                                                                      |
| 15-2    | 1H30107MM   | THROAT BEARING               | 2                  |                                                                                                                      |
| 15-3    | 9S2BA0018   | PACKING                      | 2                  | -                                                                                                                    |
| 15-4    | 9S1BJ2023   | O RING JASO-2023             | 2                  |                                                                                                                      |
| 15-5    | 1H30108MM   | PILOT VALVE SEAT             | 2                  | The parts of #15 are available with a set as                                                                         |
| 15-6    | 9S1BJ1011   | O RING JASO-1011             | 2                  | Ine parts of #15 are available with a set as<br>[1H10037MN:BODY ASSEMBLY]. This is also<br>available individually.   |
| 15-7    | 1H10009MK   | PILOT VALVE ASSEMBLY         | 2                  |                                                                                                                      |
| 15-8    | 1H30020MM   | SPRING                       | 2                  |                                                                                                                      |
| 15-9    | 1H30028MM   | RESET BUTTON                 | 1                  |                                                                                                                      |
| 15-10   | 9S1BP0005   | O RING P-5                   | 1                  |                                                                                                                      |
| 15-11   | 1H30101MB   | CAP A                        | 1                  |                                                                                                                      |
| 15-12   | 9S1BG0055   | O RING G-55                  | 2                  |                                                                                                                      |
| 15-13   | 1H30032MB   | PACKING                      | 1                  |                                                                                                                      |
| 15-14   | 1H10002MK   | C SPOOL ASSEMBLY (Looped C®) | 1                  |                                                                                                                      |
| 15-14-1 | 1H30023MM   | SEAL RING                    | 5                  | The parts of #15-14 are available with a set as                                                                      |
|         |             |                              |                    | [1H10002MK:C SPOOL ASSEMBLY (Looped C®)]. This is also available individually.                                       |
| 15-15   | 1H10006MK   | SLEEVE ASSEMBLY              | 1                  | The parts of #15 are available with a set as [1H10037MN:BODY ASSEMBLY]. This is also available individually.         |
| 15-15-1 | 9S1BJ2030   | O RING JASO-2030             | 6                  | The parts of #15-15 are available with a set as [1H10006MK:SLEEVE ASSEMBLY]. This is also available individually.    |
| 15-16   | 1H30098MM   | AIR CHAMBER                  | 2                  |                                                                                                                      |
| 15-17   | 1H30030MB   | CUSHION                      | 1                  |                                                                                                                      |
| 15-18   | 1H30099MB   | САР В                        | 1                  | The parts of #15 are available with a set as<br>[1H10037MN : BODY ASSEMBLY]. This is also<br>available individually. |
| 15-19   | 9B2210525   | BOLT M5×25                   | 8                  |                                                                                                                      |
| 15-20   | 9B2210530   | BOLT M5×30                   | 6                  |                                                                                                                      |
| 15-21   | 9B5410820   | BOLT M8×20                   | 8                  |                                                                                                                      |
| 15-22   | 1H30100MN   | COVER                        | 1                  |                                                                                                                      |
| 15-23   | 1H30102MB   | PACKING BODY                 | 2                  |                                                                                                                      |
| 15-24   | 1H30103MB   | PACKING COVER                | 1                  |                                                                                                                      |
| 15-25   | 9P20N0303   | STREET ELBOW NPT3/8 × NPT3/8 | 1                  |                                                                                                                      |
| 15-26   | 9P20N0606   | STREET ELBOW NPT3/4 × NPT3/4 | 1                  |                                                                                                                      |
| 16      | 1H20036MM   | CENTER ROD                   | 1                  |                                                                                                                      |
| 17      | 1H20009SN   | IN MANIFOLD                  | 1                  |                                                                                                                      |
| 18      | 1H30016MB   | CUSHION                      | 2                  |                                                                                                                      |
| 19      | 1H20010SN   | OUT MANIFOLD                 | 1                  |                                                                                                                      |
| 22      | 1H90002MN   | BALL VALVE                   | 1                  |                                                                                                                      |
| 23      | 9S1BG0145   | 0 RING G-145                 | 2                  |                                                                                                                      |
| 25      | 1H90003MK   | SILENCER                     | 1                  |                                                                                                                      |
| 25      | 9B2210812   | BOLT M8×12                   | 2                  |                                                                                                                      |
| 20      | 9P63N9910   | PLUG                         | 4                  |                                                                                                                      |
|         | 01 00100010 |                              |                    |                                                                                                                      |
| 28      | 1H30001MB   | BASE                         | 2                  |                                                                                                                      |