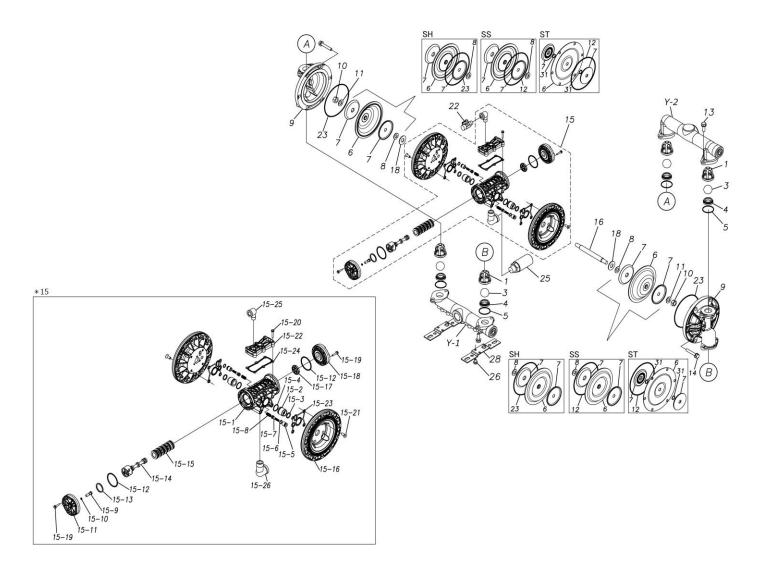

## ■ Parts List TC-X200SCN-A 1H00302MN-20Y

| Ref.No. | Parts No. | Description           | Parts<br>Component | Remark |
|---------|-----------|-----------------------|--------------------|--------|
| 1       | 1H20100MM | VALVE STOPPER         | 4                  |        |
| 3       | 1H20018NB | BALL                  | 4                  |        |
| 4       | 1H20007NB | VALVE SEAT            | 4                  |        |
| 5       | 9S1BG0045 | O RING G-45           | 4                  |        |
| 6       | 1H20021NB | DIAPHRAGM             | 2                  |        |
| 7       | 1H20022MM | CENTER DISK           | 4                  |        |
| 8       | 9W1211400 | WASHER M14            | 2                  |        |
| 9       | 1H20008SM | OUT CHAMBER           | 2                  |        |
| 10      | 9N1311400 | NUT M14×1.5           | 2                  |        |
| 11      | 9W3311400 | CONED DISK SPRING M14 | 2                  |        |
| 13      | 9B2211030 | BOLT M10×30           | 8                  |        |
| 14      | 9B2211040 | BOLT M10×40           | 12                 |        |
| 15      | 1H10037MN | BODY ASSEMBLY         | 1                  |        |

| Ref.No.  | Parts No.              | Description                                                | Parts<br>Component | Remark                                                                                                                         |
|----------|------------------------|------------------------------------------------------------|--------------------|--------------------------------------------------------------------------------------------------------------------------------|
| 15-1     | 1H30097MM              | BODY                                                       | 1                  | -                                                                                                                              |
| 15-2     | 1H30107MM              | THROAT BEARING                                             | 2                  |                                                                                                                                |
| 15-3     | 9S2BA0018              | PACKING                                                    | 2                  |                                                                                                                                |
| 15-4     | 9S1BJ2023              | O RING JASO-2023                                           | 2                  | The parts of #15 are available with a set as [1H10037MN:BODY ASSEMBLY]. This is also available individually.                   |
| 15-5     | 1H30108MM              | PILOT VALVE SEAT                                           | 2                  |                                                                                                                                |
| 15-6     | 9S1BJ1011              | O RING JASO-1011                                           | 2                  |                                                                                                                                |
| 15-7     | 1H10009MK              | PILOT VALVE ASSEMBLY                                       | 2                  |                                                                                                                                |
| 15-8     | 1H30020MM              | SPRING                                                     | 2                  |                                                                                                                                |
| 15-9     | 1H30028MM              | RESET BUTTON                                               | 1                  |                                                                                                                                |
| 15-10    | 9S1BP0005              | O RING P-5                                                 | 1                  |                                                                                                                                |
| 15-11    | 1H30101MB              | CAP A                                                      | 1                  |                                                                                                                                |
| 15-12    | 9S1BG0055              | O RING G-55                                                | 2                  |                                                                                                                                |
| 15-13    | 1H30032MB              | PACKING                                                    | 1                  |                                                                                                                                |
| 15-14    | 1H10002MK              | C SPOOL ASSEMBLY (Looped C®)                               | 1                  |                                                                                                                                |
| 15-14-1  | 1H30023MM              | SEAL RING                                                  | 5                  | TI                                                                                                                             |
| 10 14 1  | TTIOOOZOWIW            |                                                            |                    | The parts of #15-14 are available with a set as [1H10002MK:C SPOOL ASSEMBLY (Looped C®)]. This is also available individually. |
| 15–15    | 1H10006MK              | SLEEVE ASSEMBLY                                            | 1                  | The parts of #15 are available with a set as [1H10037MN:BODY ASSEMBLY]. This is also available individually.                   |
| 15-15-1  | 9S1BJ2030              | O RING JASO-2030                                           | 6                  | The parts of #15-15 are available with a set as [1H10006MK:SLEEVE ASSEMBLY]. This is also available individually.              |
| 15-16    | 1H30098MM              | AIR CHAMBER                                                | 2                  |                                                                                                                                |
| 15-17    | 1H30030MB              | CUSHION                                                    | 1                  | The parts of #15 are available with a set as [1H10037MN:BODY ASSEMBLY]. This is also available individually.                   |
| 15-18    | 1H30099MB              | CAP B                                                      | 1                  |                                                                                                                                |
| 15-19    | 9B2210525              | BOLT M5×25                                                 | 8                  |                                                                                                                                |
| 15-20    | 9B2210530              | BOLT M5 × 30                                               | 6                  |                                                                                                                                |
| 15-21    | 9B5410820              | BOLT M8×20                                                 | 8                  |                                                                                                                                |
| 15-22    | 1H30100MN              | COVER                                                      | 1                  |                                                                                                                                |
| 15-23    | 1H30102MB              | PACKING BODY                                               | 2                  |                                                                                                                                |
| 15-24    | 1H30103MB              | PACKING COVER                                              | 1                  |                                                                                                                                |
|          |                        | STREET ELBOW NPT3/8 × NPT3/8                               |                    |                                                                                                                                |
| 15-25    | 9P20N0303              | STREET ELBOW NPT3/6 ^ NPT3/6  STREET ELBOW NPT3/4 × NPT3/4 | 1                  |                                                                                                                                |
| 15-26    | 9P20N0606              | CENTER ROD                                                 | 1                  |                                                                                                                                |
| 16       | 1H20036MM              | CUSHION                                                    | 1                  |                                                                                                                                |
| 18       | 1H30016MB              |                                                            | 2                  |                                                                                                                                |
| 22       | 1H90002MN              | BALL VALVE                                                 | 1                  |                                                                                                                                |
| 23       | 9S1BG0145              | O RING G-145                                               | 2                  |                                                                                                                                |
| 25       | 1H90003MK              | SILENCER                                                   | 1                  |                                                                                                                                |
| 26       | 9B2210812              | BOLT M8×12                                                 | 2                  |                                                                                                                                |
| 28       | 1H30001MB              | BASE                                                       | 2                  |                                                                                                                                |
| Y<br>Y-1 | 1G10009MN<br>1G20024SN | 20 EQUIVALENT SUS NPT KIT  IN MANIFOLD                     | 1                  | The parts of #Y are available with a set as [1G10009MN:20 EQUIVALENT SUS NPT KIT].                                             |
|          |                        |                                                            |                    | This is also available individually.                                                                                           |