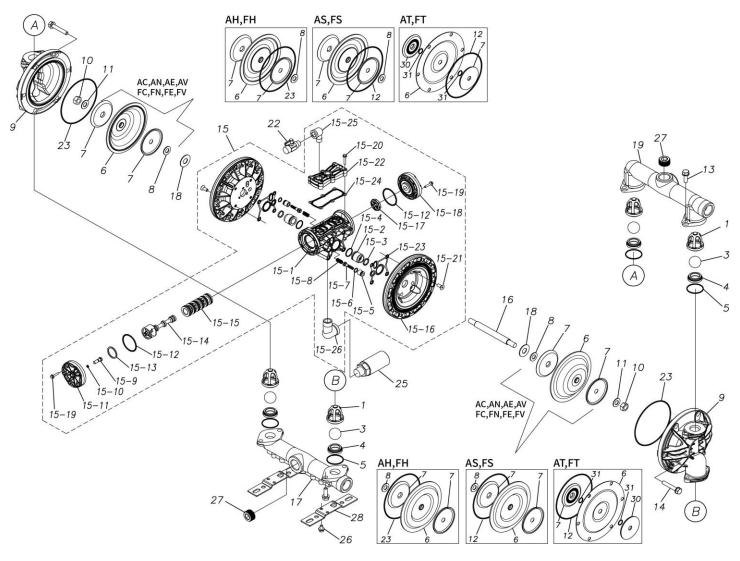

Please contact your Pump Distributor directly for more information.

Parts List

TC-X250ASN-A

1H00301MN

| Ref.No. | Parts No. | Description           | Parts<br>Component | Remark |
|---------|-----------|-----------------------|--------------------|--------|
| 1       | 1H20100MM | VALVE STOPPER         | 4                  |        |
| 3       | 1H20018EB | BALL                  | 4                  |        |
| 4       | 1H20007EB | VALVE SEAT            | 4                  |        |
| 5       | 9S1EG0045 | O RING G-45           | 4                  |        |
| 6       | 1H20030SB | DIAPHRAGM             | 2                  |        |
| 7       | 1H20022MM | CENTER DISK           | 4                  |        |
| 8       | 9W1211400 | WASHER M14            | 2                  |        |
| 9       | 1H20001AM | OUT CHAMBER           | 2                  |        |
| 10      | 9N1311400 | NUT M14×1.5           | 2                  |        |
| 11      | 9W3311400 | CONED DISK SPRING M14 | 2                  |        |
| 12      | 9S1BG0145 | O RING G-145          | 2                  |        |
| 13      | 9B2111030 | BOLT M10 × 30         | 8                  |        |
| 14      | 9B2111040 | BOLT M10 × 40         | 12                 |        |
| 15      | 1H10037MN | BODY ASSEMBLY         | 1                  |        |

### 1H00301MN

| Ref.No. | Parts No. | Description                  | Parts<br>Component | Remark                                                                                                                         |
|---------|-----------|------------------------------|--------------------|--------------------------------------------------------------------------------------------------------------------------------|
| 15-1    | 1H30097MM | BODY                         | 1                  | -                                                                                                                              |
| 15-2    | 1H30107MM | THROAT BEARING               | 2                  |                                                                                                                                |
| 15-3    | 9S2BA0018 | PACKING                      | 2                  |                                                                                                                                |
| 15-4    | 9S1BJ2023 | O RING JASO-2023             | 2                  | The parts of #15 are available with a set as<br>[1H10037MN : BODY ASSEMBLY]. This is also<br>available individually.           |
| 15-5    | 1H30108MM | PILOT VALVE SEAT             | 2                  |                                                                                                                                |
| 15-6    | 9S1BJ1011 | O RING JASO-1011             | 2                  |                                                                                                                                |
| 15-7    | 1H10009MK | PILOT VALVE ASSEMBLY         | 2                  |                                                                                                                                |
| 15-8    | 1H30020MM | SPRING                       | 2                  |                                                                                                                                |
| 15-9    | 1H30028MM | RESET BUTTON                 | 1                  |                                                                                                                                |
| 15-10   | 9S1BP0005 | O RING P-5                   | 1                  |                                                                                                                                |
| 15-11   | 1H30101MB | CAP A                        | 1                  |                                                                                                                                |
| 15-12   | 9S1BG0055 | O RING G-55                  | 2                  |                                                                                                                                |
| 15-13   | 1H30032MB | PACKING                      | 1                  |                                                                                                                                |
| 15-14   | 1H10002MK | C SPOOL ASSEMBLY (Looped C®) | 1                  |                                                                                                                                |
| 15-14-1 | 1H30023MM | SEAL RING                    | 5                  |                                                                                                                                |
|         |           |                              |                    | The parts of #15-14 are available with a set as [1H10002MK:C SPOOL ASSEMBLY (Looped C®)]. This is also available individually. |
| 15-15   | 1H10006MK | SLEEVE ASSEMBLY              | 1                  | The parts of #15 are available with a set as [1H10037MN:BODY ASSEMBLY]. This is also available individually.                   |
| 15-15-1 | 9S1BJ2030 | O RING JASO-2030             | 6                  | The parts of #15-15 are available with a set as [1H10006MK:SLEEVE ASSEMBLY]. This is also available individually.              |
| 15-16   | 1H30098MM | AIR CHAMBER                  | 2                  |                                                                                                                                |
| 15-17   | 1H30030MB | CUSHION                      | 1                  | -                                                                                                                              |
| 15-18   | 1H30099MB | САР В                        | 1                  | -                                                                                                                              |
| 15-19   | 9B2210525 | BOLT M5×25                   | 8                  | The parts of #15 are sucilable with a set as                                                                                   |
| 15-20   | 9B2210530 | BOLT M5 × 30                 | 6                  | The parts of #15 are available with a set as [1H10037MN:BODY ASSEMBLY]. This is also                                           |
| 15-21   | 9B5410820 | BOLT M8×20                   | 8                  | available individually.                                                                                                        |
| 15-22   | 1H30100MN | COVER                        | 1                  |                                                                                                                                |
| 15-23   | 1H30102MB | PACKING BODY                 | 2                  |                                                                                                                                |
| 15-24   | 1H30103MB | PACKING COVER                | 1                  |                                                                                                                                |
| 15-25   | 9P20N0303 | STREET ELBOW NPT3/8 × NPT3/8 | 1                  |                                                                                                                                |
| 15-26   | 9P20N0606 | STREET ELBOW NPT3/4 × NPT3/4 | 1                  |                                                                                                                                |
| 16      | 1H20036MM | CENTER ROD                   | 1                  |                                                                                                                                |
| 10      | 1H20002AN | IN MANIFOLD                  | 1                  |                                                                                                                                |
| 17      | 1H30016MB | CUSHION                      | 2                  |                                                                                                                                |
| 10      | 1H20003AN | OUT MANIFOLD                 |                    |                                                                                                                                |
|         |           | BALL VALVE                   | 1                  |                                                                                                                                |
| 22      | 1H90002MN | O RING G-145                 |                    |                                                                                                                                |
| 23      | 9S1EG0145 |                              | 2                  |                                                                                                                                |
| 25      | 1H90003MK | SILENCER                     | 1                  |                                                                                                                                |
| 26      | 9B2210812 | BOLT M8 × 12                 | 2                  |                                                                                                                                |
| 27      | 9P63N9910 | PLUG                         | 4                  |                                                                                                                                |
| 28      | 1H30001MB | BASE                         | 2                  |                                                                                                                                |
| 29      | 1H90001MB | SEAL TAPE                    | 1                  |                                                                                                                                |