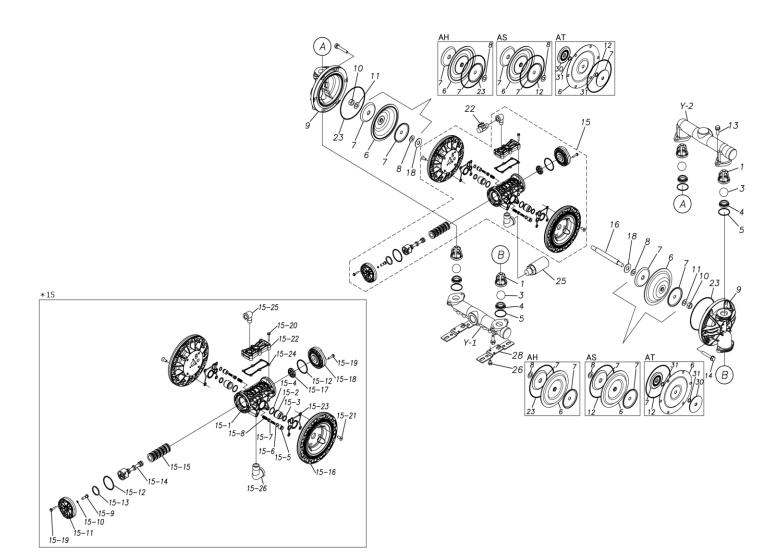

## Model: TC-X200ASN-A

Model Number: 1H00301MN-20Y

The part list and exploded view drawing as attached below indicate the full list of parts for the above mentioned pump model.

When ordering parts take care to select the correct model pump and required parts. Also be aware that models may change over time as improvements are made so crossreferencing the pumps serial number assembly date and service code are also recommended.

## TC-X200ASN-A

1H00301MN-20Y

| Ref.No. | Parts No. | Description           | Parts<br>Component | Remark |
|---------|-----------|-----------------------|--------------------|--------|
| 1       | 1H20100MM | VALVE STOPPER         | 4                  |        |
| 3       | 1H20018EB | BALL                  | 4                  |        |
| 4       | 1H20007EB | VALVE SEAT            | 4                  |        |
| 5       | 9S1EG0045 | O RING G-45           | 4                  |        |
| 6       | 1H20030SB | DIAPHRAGM             | 2                  |        |
| 7       | 1H20022MM | CENTER DISK           | 4                  |        |
| 8       | 9W1211400 | WASHER M14            | 2                  |        |
| 9       | 1H20001AM | OUT CHAMBER           | 2                  |        |
| 10      | 9N1311400 | NUT M14×1.5           | 2                  |        |
| 11      | 9W3311400 | CONED DISK SPRING M14 | 2                  |        |
| 12      | 9S1BG0145 | O RING G-145          | 2                  |        |
| 13      | 9B2111030 | BOLT M10 × 30         | 8                  |        |
| 14      | 9B2111040 | BOLT M10 × 40         | 12                 |        |
| 15      | 1H10037MN | BODY ASSEMBLY         | 1                  |        |

| Ref.No. | Parts No.              | Description                                                  | Parts<br>Component | Remark                                                                                                                       |
|---------|------------------------|--------------------------------------------------------------|--------------------|------------------------------------------------------------------------------------------------------------------------------|
| 15-1    | 1H30097MM              | BODY                                                         | 1                  |                                                                                                                              |
| 15-2    | 1H30107MM              | THROAT BEARING                                               | 2                  |                                                                                                                              |
| 15-3    | 9S2BA0018              | PACKING                                                      | 2                  |                                                                                                                              |
| 15-4    | 9S1BJ2023              | O RING JASO-2023                                             | 2                  |                                                                                                                              |
| 15-5    | 1H30108MM              | PILOT VALVE SEAT                                             | 2                  | The parts of #15 are available with a set as                                                                                 |
| 15-6    | 9S1BJ1011              | O RING JASO-1011                                             | 2                  | [1H10037MN:BODY ASSEMBLY]. This is also                                                                                      |
| 15-7    | 1H10009MK              | PILOT VALVE ASSEMBLY                                         | 2                  | available individually.                                                                                                      |
| 15-8    | 1H30020MM              | SPRING                                                       | 2                  |                                                                                                                              |
| 15-9    | 1H30028MM              | RESET BUTTON                                                 | 1                  |                                                                                                                              |
| 15-10   | 9S1BP0005              | O RING P-5                                                   | 1                  |                                                                                                                              |
| 15-11   | 1H30101MB              | CAP A                                                        | 1                  |                                                                                                                              |
| 15-12   | 9S1BG0055              | O RING G-55                                                  | 2                  | -                                                                                                                            |
| 15-13   | 1H30032MB              | PACKING                                                      | 1                  |                                                                                                                              |
| 15-14   | 1H10002MK              | C SPOOL ASSEMBLY (Looped C®)                                 | 1                  | -                                                                                                                            |
| 15-14-1 | 1H30023MM              | SEAL RING                                                    | 5                  | The parts of #15-14 are available with a set as                                                                              |
|         |                        |                                                              |                    | [1H10002MK:C SPOOL ASSEMBLY (Looped C®)]. This is also available individually.                                               |
| 15-15   | 1H10006MK              | SLEEVE ASSEMBLY                                              | 1                  | The parts of #15 are available with a set as [1H10037MN:BODY ASSEMBLY]. This is also available individually.                 |
| 15-15-1 | 9S1BJ2030              | O RING JASO-2030                                             | 6                  | The parts of #15-15 are available with a set as [1H10006MK:SLEEVE ASSEMBLY]. This is also available individually.            |
| 15-16   | 1H30098MM              | AIR CHAMBER                                                  | 2                  |                                                                                                                              |
| 15-17   | 1H30030MB              | CUSHION                                                      | 1                  | -                                                                                                                            |
| 15-18   | 1H30099MB              | САР В                                                        | 1                  | -                                                                                                                            |
| 15-19   | 9B2210525              | BOLT M5 × 25                                                 | 8                  | -                                                                                                                            |
| 15-20   | 9B2210530              | BOLT M5 × 30                                                 | 6                  | The parts of #15 are available with a set as [14] The parts of #15 are available with a set as [14] This is also             |
| 15-21   | 9B5410820              | BOLT M8×20                                                   | 8                  | available individually.                                                                                                      |
| 15-22   | 1H30100MN              | COVER                                                        | 1                  | -                                                                                                                            |
| 15-23   | 1H30102MB              | PACKING BODY                                                 | 2                  | -                                                                                                                            |
| 15-23   | 1H30102MB              | PACKING COVER                                                | 1                  | -                                                                                                                            |
| 15-24   |                        | STREET ELBOW NPT3/8 × NPT3/8                                 | 1                  | -                                                                                                                            |
|         | 9P20N0303<br>9P20N0606 | STREET ELBOW NPT3/6 × NPT3/6<br>STREET ELBOW NPT3/4 × NPT3/4 |                    | -                                                                                                                            |
| 15-26   |                        | CENTER ROD                                                   | 1                  |                                                                                                                              |
| 16      | 1H20036MM              | CUSHION                                                      | 1                  |                                                                                                                              |
| 18      | 1H30016MB              |                                                              | 2                  |                                                                                                                              |
| 22      | 1H90002MN              | BALL VALVE                                                   | 1                  |                                                                                                                              |
| 23      | 9S1EG0145              | O RING G-145                                                 | 2                  |                                                                                                                              |
| 25      | 1H90003MK              | SILENCER                                                     | 1                  |                                                                                                                              |
| 26      | 9B2210812              | BOLT M8×12                                                   | 2                  |                                                                                                                              |
| 28      | 1H30001MB              | BASE                                                         | 2                  |                                                                                                                              |
| Y       | 1G10008MN              | 20 EQUIVALENT AL NPT KIT                                     | 1                  |                                                                                                                              |
| Y-1     | 1G20022AN              | IN MANIFOLD                                                  | 1                  | The parts of #Y are available with a set as<br>[1G10008MN:20 EQUIVALENT AL NPT KIT].<br>This is also available individually. |
| Y-2     | 1G20023AN              | OUT MANIFOLD                                                 | 1                  |                                                                                                                              |