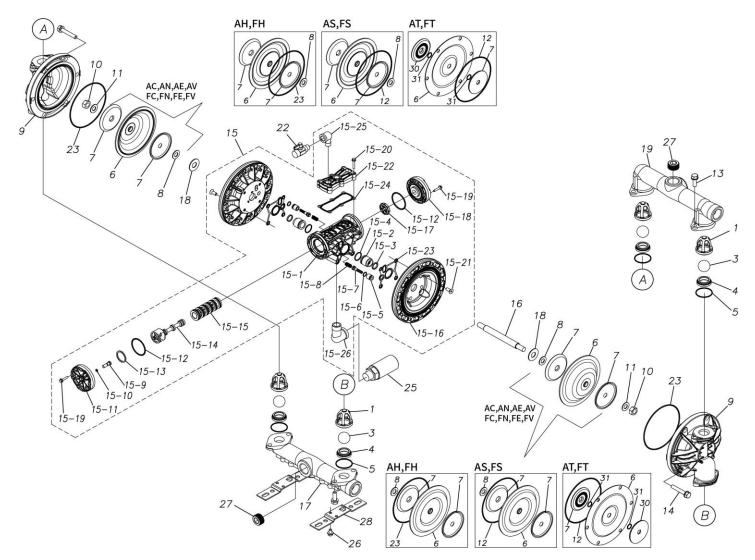

## ■ Parts List TC-X250AHN-A 1H00300MN

| Ref.No. | Parts No. | Description           | Parts<br>Component | Remark |
|---------|-----------|-----------------------|--------------------|--------|
| 1       | 1H20100MM | VALVE STOPPER         | 4                  |        |
| 3       | 1H20018BB | BALL                  | 4                  |        |
| 4       | 1H20007BB | VALVE SEAT            | 4                  |        |
| 5       | 9S1BG0045 | O RING G-45           | 4                  |        |
| 6       | 1H20030HB | DIAPHRAGM             | 2                  |        |
| 7       | 1H20022MM | CENTER DISK           | 4                  |        |
| 8       | 9W1211400 | WASHER M14            | 2                  |        |
| 9       | 1H20001AM | OUT CHAMBER           | 2                  |        |
| 10      | 9N1311400 | NUT M14×1.5           | 2                  |        |
| 11      | 9W3311400 | CONED DISK SPRING M14 | 2                  |        |
| 13      | 9B2111030 | BOLT M10 × 30         | 8                  |        |
| 14      | 9B2111040 | BOLT M10 × 40         | 12                 |        |
| 15      | 1H10037MN | BODY ASSEMBLY         | 1                  |        |

| Ref.No. | Parts No.              | Description                  | Parts<br>Component | Remark                                                                                                                         |
|---------|------------------------|------------------------------|--------------------|--------------------------------------------------------------------------------------------------------------------------------|
| 15-1    | 1H30097MM              | BODY                         | 1                  |                                                                                                                                |
| 15-2    | 1H30107MM              | THROAT BEARING               | 2                  |                                                                                                                                |
| 15-3    | 9S2BA0018              | PACKING                      | 2                  |                                                                                                                                |
| 15-4    | 9S1BJ2023              | O RING JASO-2023             | 2                  | The parts of #15 are available with a set as [1H10037MN:BODY ASSEMBLY]. This is also available individually.                   |
| 15-5    | 1H30108MM              | PILOT VALVE SEAT             | 2                  |                                                                                                                                |
| 15-6    | 9S1BJ1011              | O RING JASO-1011             | 2                  |                                                                                                                                |
| 15-7    | 1H10009MK              | PILOT VALVE ASSEMBLY         | 2                  |                                                                                                                                |
| 15-8    | 1H30020MM              | SPRING                       | 2                  |                                                                                                                                |
| 15-9    | 1H30028MM              | RESET BUTTON                 | 1                  |                                                                                                                                |
| 15-10   | 9S1BP0005              | O RING P-5                   | 1                  |                                                                                                                                |
| 15-10   | 1H30101MB              | CAP A                        | 1                  |                                                                                                                                |
| 15-11   |                        | O RING G-55                  | -                  |                                                                                                                                |
| 15-12   | 9S1BG0055<br>1H30032MB | PACKING                      | 1                  |                                                                                                                                |
|         |                        | C SPOOL ASSEMBLY (Looped C®) | -                  |                                                                                                                                |
| 15-14   | 1H10002MK              |                              | 1                  |                                                                                                                                |
| 15-14-1 | 1H30023MM              | SEAL RING                    | 5                  | The parts of #15-14 are available with a set as [1H10002MK:C SPOOL ASSEMBLY (Looped C®)]. This is also available individually. |
| 15-15   | 1H10006MK              | SLEEVE ASSEMBLY              | 1                  | The parts of #15 are available with a set as [1H10037MN:BODY ASSEMBLY]. This is also available individually.                   |
| 15-15-1 | 9S1BJ2030              | O RING JASO-2030             | 6                  | The parts of #15-15 are available with a set as [1H10006MK:SLEEVE ASSEMBLY]. This is also available individually.              |
| 15-16   | 1H30098MM              | AIR CHAMBER                  | 2                  |                                                                                                                                |
| 15-17   | 1H30030MB              | CUSHION                      | 1                  | The parts of #15 are available with a set as [1H10037MN:BODY ASSEMBLY]. This is also available individually.                   |
| 15-18   | 1H30099MB              | CAP B                        | 1                  |                                                                                                                                |
| 15-19   | 9B2210525              | BOLT M5×25                   | 8                  |                                                                                                                                |
| 15-20   | 9B2210530              | BOLT M5×30                   | 6                  |                                                                                                                                |
| 15-21   | 9B5410820              | BOLT M8 × 20                 | 8                  |                                                                                                                                |
| 15-22   | 1H30100MN              | COVER                        | 1                  |                                                                                                                                |
| 15-23   | 1H30102MB              | PACKING BODY                 | 2                  |                                                                                                                                |
| 15-24   | 1H30103MB              | PACKING COVER                | 1                  |                                                                                                                                |
| 15-25   | 9P20N0303              | STREET ELBOW NPT3/8 × NPT3/8 | 1                  |                                                                                                                                |
| 15-26   | 9P20N0606              | STREET ELBOW NPT3/4×NPT3/4   | 1                  |                                                                                                                                |
| 16      | 1H20036MM              | CENTER ROD                   | 1                  |                                                                                                                                |
| 17      | 1H20002AN              | IN MANIFOLD                  | 1                  |                                                                                                                                |
| 18      | 1H30016MB              | CUSHION                      | 2                  |                                                                                                                                |
| 19      | 1H20003AN              | OUT MANIFOLD                 | 1                  |                                                                                                                                |
| 22      | 1H90003AN              | BALL VALVE                   | 1                  |                                                                                                                                |
| 23      | 9S1BG0145              | O RING G-145                 | 4                  |                                                                                                                                |
| 25      | 1H90003MK              | SILENCER                     | 1                  |                                                                                                                                |
| 26      | 9B2210812              | BOLT M8 × 12                 | 2                  |                                                                                                                                |
| 27      | 9P63N9910              | PLUG                         |                    |                                                                                                                                |
| 28      | 1H30001MB              | BASE                         | 2                  |                                                                                                                                |
|         |                        | SEAL TAPE                    |                    |                                                                                                                                |
| 29      | 1H90001MB              | OLAL IAI L                   | 1                  |                                                                                                                                |