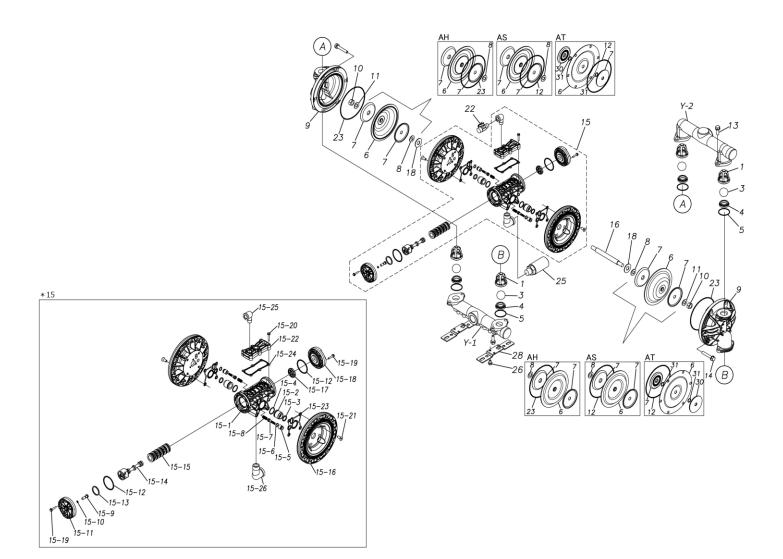

## Model: TC-X200AHN-A

Model Number: 1H00300MN-20Y

The part list and exploded view drawing as attached below indicate the full list of parts for the above mentioned pump model.

When ordering parts take care to select the correct model pump and required parts. Also be aware that models may change over time as improvements are made so crossreferencing the pumps serial number assembly date and service code are also recommended.

### TC-X200AHN-A

1H00300MN-20Y

| Ref.No. | Parts No. | Description           | Parts<br>Component | Remark |
|---------|-----------|-----------------------|--------------------|--------|
| 1       | 1H20100MM | VALVE STOPPER         | 4                  |        |
| 3       | 1H20018BB | BALL                  | 4                  |        |
| 4       | 1H20007BB | VALVE SEAT            | 4                  |        |
| 5       | 9S1BG0045 | O RING G-45           | 4                  |        |
| 6       | 1H20030HB | DIAPHRAGM             | 2                  |        |
| 7       | 1H20022MM | CENTER DISK           | 4                  |        |
| 8       | 9W1211400 | WASHER M14            | 2                  |        |
| 9       | 1H20001AM | OUT CHAMBER           | 2                  |        |
| 10      | 9N1311400 | NUT M14×1.5           | 2                  |        |
| 11      | 9W3311400 | CONED DISK SPRING M14 | 2                  |        |
| 13      | 9B2111030 | BOLT M10 × 30         | 8                  |        |
| 14      | 9B2111040 | BOLT M10 × 40         | 12                 |        |
| 15      | 1H10037MN | BODY ASSEMBLY         | 1                  |        |

#### TC-X200AHN-A

| Ref.No.                                          | Parts No.                                                                                                   | Description                                                                                                                                             | Parts<br>Component                             | Remark                                                                                                                       |
|--------------------------------------------------|-------------------------------------------------------------------------------------------------------------|---------------------------------------------------------------------------------------------------------------------------------------------------------|------------------------------------------------|------------------------------------------------------------------------------------------------------------------------------|
| 15-1                                             | 1H30097MM                                                                                                   | BODY                                                                                                                                                    | 1                                              | -                                                                                                                            |
| 15-2                                             | 1H30107MM                                                                                                   | THROAT BEARING                                                                                                                                          | 2                                              |                                                                                                                              |
| 15-3                                             | 9S2BA0018                                                                                                   | PACKING                                                                                                                                                 | 2                                              |                                                                                                                              |
| 15-4                                             | 9S1BJ2023                                                                                                   | O RING JASO-2023                                                                                                                                        | 2                                              |                                                                                                                              |
| 15-5                                             | 1H30108MM                                                                                                   | PILOT VALVE SEAT                                                                                                                                        | 2                                              | The parts of #15 are available with a set as                                                                                 |
| 15-6                                             | 9S1BJ1011                                                                                                   | O RING JASO-1011                                                                                                                                        | 2                                              | [1H10037MN:BODY ASSEMBLY]. This is also                                                                                      |
| 15-7                                             | 1H10009MK                                                                                                   | PILOT VALVE ASSEMBLY                                                                                                                                    | 2                                              | available individually.                                                                                                      |
| 15-8                                             | 1H30020MM                                                                                                   | SPRING                                                                                                                                                  | 2                                              |                                                                                                                              |
| 15-9                                             | 1H30028MM                                                                                                   | RESET BUTTON                                                                                                                                            | 1                                              |                                                                                                                              |
| 15-10                                            | 9S1BP0005                                                                                                   | O RING P-5                                                                                                                                              | 1                                              |                                                                                                                              |
| 15-11                                            | 1H30101MB                                                                                                   | CAP A                                                                                                                                                   | 1                                              |                                                                                                                              |
| 15-12                                            | 9S1BG0055                                                                                                   | O RING G-55                                                                                                                                             | 2                                              | -                                                                                                                            |
| 15-13                                            | 1H30032MB                                                                                                   | PACKING                                                                                                                                                 | 1                                              |                                                                                                                              |
| 15-14                                            | 1H10002MK                                                                                                   | C SPOOL ASSEMBLY (Looped C®)                                                                                                                            | 1                                              |                                                                                                                              |
| 15-14-1                                          | 1H30023MM                                                                                                   | SEAL RING                                                                                                                                               | 5                                              | The parts of #15-14 are available with a set as [1H10002MK:C SPOOL ASSEMBLY (Looped                                          |
|                                                  |                                                                                                             |                                                                                                                                                         |                                                | $\mathbb{C}^{\mathbb{R}}$ ]. This is also available individually.                                                            |
| 15-15                                            | 1H10006MK                                                                                                   | SLEEVE ASSEMBLY                                                                                                                                         | 1                                              | The parts of #15 are available with a set as [1H10037MN:BODY ASSEMBLY]. This is also available individually.                 |
| 15-15-1                                          | 9S1BJ2030                                                                                                   | O RING JASO-2030                                                                                                                                        | 6                                              | The parts of #15-15 are available with a set as [1H10006MK:SLEEVE ASSEMBLY]. This is also available individually.            |
| 15-16                                            | 1H30098MM                                                                                                   | AIR CHAMBER                                                                                                                                             | 2                                              |                                                                                                                              |
| 15-17                                            | 1H30030MB                                                                                                   | CUSHION                                                                                                                                                 | 1                                              |                                                                                                                              |
| 15-18                                            | 1H30099MB                                                                                                   | САР В                                                                                                                                                   | 1                                              |                                                                                                                              |
| 15-19                                            | 9B2210525                                                                                                   | BOLT M5 × 25                                                                                                                                            | 8                                              | The parts of #15 are available with a set as                                                                                 |
| 15-20                                            | 9B2210530                                                                                                   | BOLT M5 × 30                                                                                                                                            | 6                                              | [1H10037MN:BODY ASSEMBLY]. This is also                                                                                      |
| 15-21                                            | 9B5410820                                                                                                   | BOLT M8×20                                                                                                                                              | 8                                              | available individually.                                                                                                      |
| 15-22                                            | 1H30100MN                                                                                                   | COVER                                                                                                                                                   | 1                                              |                                                                                                                              |
| 15-23                                            | 1H30102MB                                                                                                   | PACKING BODY                                                                                                                                            | 2                                              | 1                                                                                                                            |
| 15-24                                            | -                                                                                                           |                                                                                                                                                         |                                                |                                                                                                                              |
|                                                  | 1H30103MB                                                                                                   | PACKING COVER                                                                                                                                           | 1                                              |                                                                                                                              |
| 15-25                                            | 1H30103MB<br>9P20N0303                                                                                      | PACKING COVER<br>STREET ELBOW NPT3/8 × NPT3/8                                                                                                           | 1                                              |                                                                                                                              |
|                                                  |                                                                                                             |                                                                                                                                                         |                                                | -                                                                                                                            |
| 15-25<br>15-26                                   | 9P20N0303<br>9P20N0606                                                                                      | STREET ELBOW NPT3/8 × NPT3/8                                                                                                                            | 1                                              |                                                                                                                              |
| 15-25                                            | 9P20N0303                                                                                                   | STREET ELBOW NPT3/8 × NPT3/8<br>STREET ELBOW NPT3/4 × NPT3/4                                                                                            | 1<br>1<br>1                                    |                                                                                                                              |
| 15-25<br>15-26<br>16<br>18                       | 9P20N0303     9P20N0606     1H20036MM     1H30016MB                                                         | STREET ELBOW NPT3/8 × NPT3/8<br>STREET ELBOW NPT3/4 × NPT3/4<br>CENTER ROD                                                                              | 1<br>1<br>1<br>2                               | -                                                                                                                            |
| 15-25<br>15-26<br>16<br>18<br>22                 | 9P20N0303<br>9P20N0606<br>1H20036MM<br>1H30016MB<br>1H90002MN                                               | STREET ELBOW NPT3/8 × NPT3/8<br>STREET ELBOW NPT3/4 × NPT3/4<br>CENTER ROD<br>CUSHION                                                                   | 1<br>1<br>1<br>2<br>1                          |                                                                                                                              |
| 15-25<br>15-26<br>16<br>18<br>22<br>23           | 9P20N0303<br>9P20N0606<br>1H20036MM<br>1H30016MB<br>1H90002MN<br>9S1BG0145                                  | STREET ELBOW NPT3/8 × NPT3/8<br>STREET ELBOW NPT3/4 × NPT3/4<br>CENTER ROD<br>CUSHION<br>BALL VALVE                                                     | 1<br>1<br>1<br>2<br>1<br>4                     |                                                                                                                              |
| 15-25<br>15-26<br>16<br>18<br>22<br>23<br>25     | 9P20N0303     9P20N0606     1H20036MM     1H30016MB     1H90002MN     9S1BG0145     1H90003MK               | STREET ELBOW NPT3/8 × NPT3/8<br>STREET ELBOW NPT3/4 × NPT3/4<br>CENTER ROD<br>CUSHION<br>BALL VALVE<br>O RING G-145                                     | 1<br>1<br>1<br>2<br>1<br>4<br>1                |                                                                                                                              |
| 15-25   15-26   16   18   22   23   25   26      | 9P20N0303     9P20N0606     1H20036MM     1H30016MB     1H90002MN     9S1BG0145     1H90003MK     9B2210812 | STREET ELBOW NPT3/8 × NPT3/8   STREET ELBOW NPT3/4 × NPT3/4   CENTER ROD   CUSHION   BALL VALVE   O RING G-145   SILENCER   BOLT M8 × 12                | 1<br>1<br>2<br>1<br>4<br>1<br>2                |                                                                                                                              |
| 15-25   15-26   16   18   22   23   25   26   28 | 9P20N0303   9P20N0606   1H20036MM   1H30016MB   1H90002MN   9S1BG0145   1H90003MK   9B2210812   1H30001MB   | STREET ELBOW NPT3/8 × NPT3/8<br>STREET ELBOW NPT3/4 × NPT3/4<br>CENTER ROD<br>CUSHION<br>BALL VALVE<br>O RING G-145<br>SILENCER<br>BOLT M8 × 12<br>BASE | 1<br>1<br>1<br>2<br>1<br>4<br>1<br>2<br>2<br>2 |                                                                                                                              |
| 15-25   15-26   16   18   22   23   25   26      | 9P20N0303     9P20N0606     1H20036MM     1H30016MB     1H90002MN     9S1BG0145     1H90003MK     9B2210812 | STREET ELBOW NPT3/8 × NPT3/8   STREET ELBOW NPT3/4 × NPT3/4   CENTER ROD   CUSHION   BALL VALVE   O RING G-145   SILENCER   BOLT M8 × 12                | 1<br>1<br>2<br>1<br>4<br>1<br>2                | The parts of #Y are available with a set as<br>[1G10008MN:20 EQUIVALENT AL NPT KIT].<br>This is also available individually. |