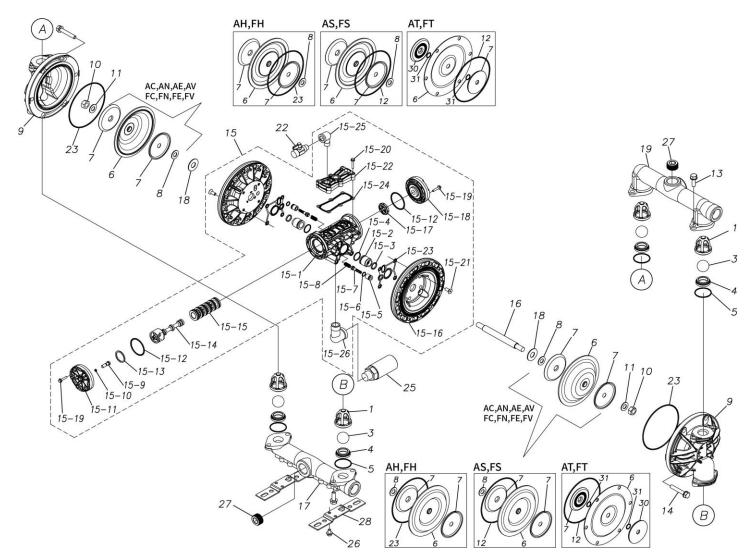

## **Exploded View Drawing and Parts List**

Model: TC-X250ATN-A

Model Number: 1H00299MN

The part list and exploded view drawing as attached below indicate the full list of parts for the above mentioned pump model.

Please contact your Pump Distributor directly for more information.

■ Parts List TC-X250ATN-A 1H00299MN

| Ref.No. | Parts No. | Description           | Parts<br>Component | Remark |
|---------|-----------|-----------------------|--------------------|--------|
| 1       | 1H20100MM | VALVE STOPPER         | 4                  |        |
| 3       | 1H20019TM | BALL                  | 4                  |        |
| 4       | 1H20005TM | VALVE SEAT            | 4                  |        |
| 5       | 9S1TG0045 | O RING G-45           | 4                  |        |
| 6       | 1H20028T5 | DIAPHRAGM             | 2                  |        |
| 7       | 1H20026TM | CENTER DISK           | 2                  |        |
| 9       | 1H20001AM | OUT CHAMBER           | 2                  |        |
| 10      | 9N1311400 | NUT M14×1.5           | 2                  |        |
| 11      | 9W3311400 | CONED DISK SPRING M14 | 2                  |        |
| 12      | 9S1BG0145 | O RING G-145          | 2                  |        |
| 13      | 9B2111030 | BOLT M10×30           | 8                  |        |
| 14      | 9B2111040 | BOLT M10×40           | 12                 |        |
| 15      | 1H10037MN | BODY ASSEMBLY         | 1                  |        |

| Ref.No. | Parts No.  | Description                  | Parts<br>Component | Remark                                                                                                            |
|---------|------------|------------------------------|--------------------|-------------------------------------------------------------------------------------------------------------------|
| 15-1    | 1H30097MM  | BODY                         | 1                  |                                                                                                                   |
| 15-2    | 1H30107MM  | THROAT BEARING               | 2                  |                                                                                                                   |
| 15-3    | 9S2BA0018  | PACKING                      | 2                  |                                                                                                                   |
| 15-4    | 9S1BJ2023  | O RING JASO-2023             | 2                  | The parts of #15 are available with a set as [1H10037MN:BODY ASSEMBLY]. This is also available individually.      |
| 15-5    | 1H30108MM  | PILOT VALVE SEAT             | 2                  |                                                                                                                   |
| 15-6    | 9S1BJ1011  | O RING JASO-1011             | 2                  |                                                                                                                   |
| 15-7    | 1H10009MK  | PILOT VALVE ASSEMBLY         | 2                  |                                                                                                                   |
| 15-8    | 1H30020MM  | SPRING                       | 2                  |                                                                                                                   |
| 15-9    | 1H30028MM  | RESET BUTTON                 | 1                  |                                                                                                                   |
| 15-10   | 9S1BP0005  | O RING P-5                   | 1                  |                                                                                                                   |
| 15-11   | 1H30101MB  | CAP A                        | 1                  |                                                                                                                   |
| 15-12   | 9S1BG0055  | O RING G-55                  | 2                  |                                                                                                                   |
| 15-13   | 1H30032MB  | PACKING                      | 1                  |                                                                                                                   |
| 15-14   | 1H10002MK  | C SPOOL ASSEMBLY (Looped C®) | 1                  |                                                                                                                   |
| 15-14-1 | 1H30023MM  | SEAL RING                    | 5                  | The parts of #15-14 are available with a set as                                                                   |
| 10 11 1 | THOUSESMAN |                              |                    | [1H10002MK: C SPOOL ASSEMBLY (Looped C®)]. This is also available individually.                                   |
| 15-15   | 1H10006MK  | SLEEVE ASSEMBLY              | 1                  | The parts of #15 are available with a set as [1H10037MN:BODY ASSEMBLY]. This is also available individually.      |
| 15-15-1 | 9S1BJ2030  | O RING JASO-2030             | 6                  | The parts of #15-15 are available with a set as [1H10006MK:SLEEVE ASSEMBLY]. This is also available individually. |
| 15-16   | 1H30098MM  | AIR CHAMBER                  | 2                  |                                                                                                                   |
| 15-17   | 1H30030MB  | CUSHION                      | 1                  | The parts of #15 are available with a set as [1H10037MN:BODY ASSEMBLY]. This is also                              |
| 15-18   | 1H30099MB  | CAP B                        | 1                  |                                                                                                                   |
| 15–19   | 9B2210525  | BOLT M5×25                   | 8                  |                                                                                                                   |
| 15-20   | 9B2210530  | BOLT M5×30                   | 6                  |                                                                                                                   |
| 15-21   | 9B5410820  | BOLT M8×20                   | 8                  | available individually.                                                                                           |
| 15-22   | 1H30100MN  | COVER                        | 1                  | -                                                                                                                 |
| 15-23   | 1H30102MB  | PACKING BODY                 | 2                  |                                                                                                                   |
| 15-24   | 1H30103MB  | PACKING COVER                | 1                  |                                                                                                                   |
| 15-25   | 9P20N0303  | STREET ELBOW NPT3/8 × NPT3/8 | 1                  |                                                                                                                   |
| 15-26   | 9P20N0606  | STREET ELBOW NPT3/4 × NPT3/4 | 1                  |                                                                                                                   |
| 16      | 1H20036MM  | CENTER ROD                   | 1                  |                                                                                                                   |
| 17      | 1H20002AN  | IN MANIFOLD                  | 1                  |                                                                                                                   |
| 18      | 1H30016MB  | CUSHION                      | 2                  |                                                                                                                   |
| 19      | 1H20003AN  | OUT MANIFOLD                 | 1                  |                                                                                                                   |
| 22      | 1H90002MN  | BALL VALVE                   | 1                  |                                                                                                                   |
| 23      | 9S1TG0145  | O RING G-145                 | 2                  |                                                                                                                   |
| 25      | 1H90003MK  | SILENCER                     | 1                  |                                                                                                                   |
| 26      | 9B2210812  | BOLT M8 × 12                 | 2                  |                                                                                                                   |
|         |            | PLUG                         |                    |                                                                                                                   |
| 27      | 9P63N9910  | BASE                         | 4                  |                                                                                                                   |
| 28      | 1H30001MB  | SEAL TAPE                    | 2                  |                                                                                                                   |
| 29      | 1H90001MB  |                              | 1                  |                                                                                                                   |
| 30      | 1H20027TM  | CENTER DISK                  | 2                  |                                                                                                                   |
| 31      | 9S1TP0014  | O RING P-14                  | 4                  |                                                                                                                   |