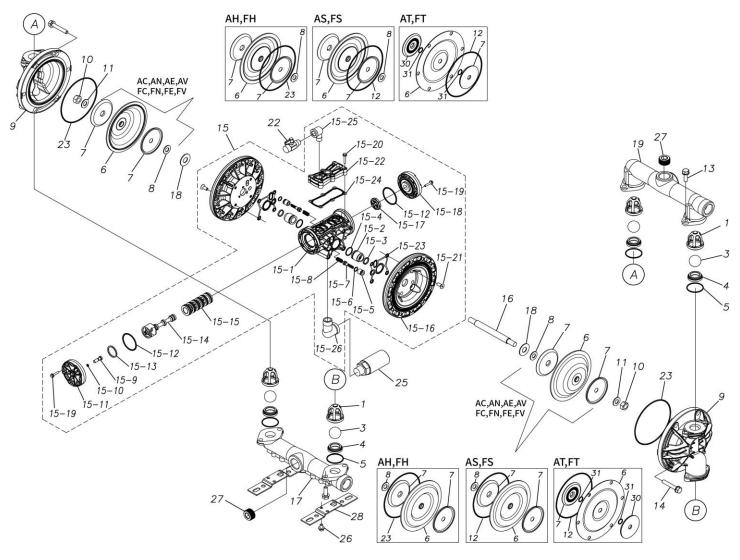

Please contact your Pump Distributor directly for more information.

Parts List

TC-X250AVN-A

1H00298MN

| Ref.No. | Parts No. | Description           | Parts<br>Component | Remark |
|---------|-----------|-----------------------|--------------------|--------|
| 1       | 1H20100MM | VALVE STOPPER         | 4                  |        |
| 3       | 1H20018VB | BALL                  | 4                  |        |
| 4       | 1H20007VB | VALVE SEAT            | 4                  |        |
| 5       | 9S1VG0045 | O RING G-45           | 4                  |        |
| 6       | 1H20021VB | DIAPHRAGM             | 2                  |        |
| 7       | 1H20022MM | CENTER DISK           | 4                  |        |
| 8       | 9W1211400 | WASHER M14            | 2                  |        |
| 9       | 1H20001AM | OUT CHAMBER           | 2                  |        |
| 10      | 9N1311400 | NUT M14×1.5           | 2                  |        |
| 11      | 9W3311400 | CONED DISK SPRING M14 | 2                  |        |
| 13      | 9B2111030 | BOLT M10 × 30         | 8                  |        |
| 14      | 9B2111040 | BOLT M10 × 40         | 12                 |        |
| 15      | 1H10037MN | BODY ASSEMBLY         | 1                  |        |

#### 1H00298MN

| Ref.No. | Parts No. | Description                  | Parts<br>Component | Remark                                                                                                                         |
|---------|-----------|------------------------------|--------------------|--------------------------------------------------------------------------------------------------------------------------------|
| 15-1    | 1H30097MM | BODY                         | 1                  |                                                                                                                                |
| 15-2    | 1H30107MM | THROAT BEARING               | 2                  |                                                                                                                                |
| 15-3    | 9S2BA0018 | PACKING                      | 2                  |                                                                                                                                |
| 15-4    | 9S1BJ2023 | O RING JASO-2023             | 2                  |                                                                                                                                |
| 15-5    | 1H30108MM | PILOT VALVE SEAT             | 2                  | The parts of #15 are available with a set as<br>[1H10037MN : BODY ASSEMBLY]. This is also<br>available individually.           |
| 15-6    | 9S1BJ1011 | O RING JASO-1011             | 2                  |                                                                                                                                |
| 15-7    | 1H10009MK | PILOT VALVE ASSEMBLY         | 2                  |                                                                                                                                |
| 15-8    | 1H30020MM | SPRING                       | 2                  |                                                                                                                                |
| 15-9    | 1H30028MM | RESET BUTTON                 | 1                  | -                                                                                                                              |
| 15-10   | 9S1BP0005 | O RING P-5                   | 1                  |                                                                                                                                |
| 15-11   | 1H30101MB | САР А                        | 1                  |                                                                                                                                |
| 15-12   | 9S1BG0055 | O RING G-55                  | 2                  |                                                                                                                                |
| 15-13   | 1H30032MB | PACKING                      | 1                  |                                                                                                                                |
| 15-14   | 1H10002MK | C SPOOL ASSEMBLY (Looped C®) | 1                  |                                                                                                                                |
| 15-14-1 | 1H30023MM | SEAL RING                    | 5                  |                                                                                                                                |
|         |           |                              | 0                  | The parts of #15-14 are available with a set as [1H10002MK:C SPOOL ASSEMBLY (Looped C®)]. This is also available individually. |
| 15-15   | 1H10006MK | SLEEVE ASSEMBLY              | 1                  | The parts of #15 are available with a set as [1H10037MN:BODY ASSEMBLY]. This is also available individually.                   |
| 15-15-1 | 9S1BJ2030 | O RING JASO-2030             | 6                  | The parts of #15-15 are available with a set as [1H10006MK:SLEEVE ASSEMBLY]. This is also available individually.              |
| 15-16   | 1H30098MM | AIR CHAMBER                  | 2                  |                                                                                                                                |
| 15-17   | 1H30030MB | CUSHION                      | 1                  |                                                                                                                                |
| 15-18   | 1H30099MB | САР В                        | 1                  |                                                                                                                                |
| 15-19   | 9B2210525 | BOLT M5 × 25                 | 8                  | The parts of #15 are available with a set as                                                                                   |
| 15-20   | 9B2210530 | BOLT M5 × 30                 | 6                  | [1H10037MN:BODY ASSEMBLY]. This is also                                                                                        |
| 15-21   | 9B5410820 | BOLT M8×20                   | 8                  | available individually.                                                                                                        |
| 15-22   | 1H30100MN | COVER                        | 1                  | -                                                                                                                              |
| 15-23   | 1H30102MB | PACKING BODY                 | 2                  | -                                                                                                                              |
| 15-24   | 1H30103MB | PACKING COVER                | 1                  | -                                                                                                                              |
| 15-25   | 9P20N0303 | STREET ELBOW NPT3/8 × NPT3/8 | 1                  | -                                                                                                                              |
| 15-26   | 9P20N0606 | STREET ELBOW NPT3/4 × NPT3/4 | 1                  |                                                                                                                                |
| 16      | 1H20036MM | CENTER ROD                   | 1                  |                                                                                                                                |
| 17      | 1H20002AN | IN MANIFOLD                  | 1                  |                                                                                                                                |
| 17      | 1H30016MB | CUSHION                      | 2                  |                                                                                                                                |
|         |           | OUT MANIFOLD                 |                    |                                                                                                                                |
| 19      | 1H20003AN | BALL VALVE                   | 1                  |                                                                                                                                |
| 22      | 1H90002MN | O RING G-145                 | 1                  |                                                                                                                                |
| 23      | 9S1VG0145 |                              | 2                  |                                                                                                                                |
| 25      | 1H90003MK | SILENCER                     | 1                  |                                                                                                                                |
| 26      | 9B2210812 | BOLT M8 × 12                 | 2                  |                                                                                                                                |
| 27      | 9P63N9910 | PLUG                         | 4                  |                                                                                                                                |
| 28      | 1H30001MB | BASE                         | 2                  |                                                                                                                                |
| 29      | 1H90001MB | SEAL TAPE                    | 1                  |                                                                                                                                |