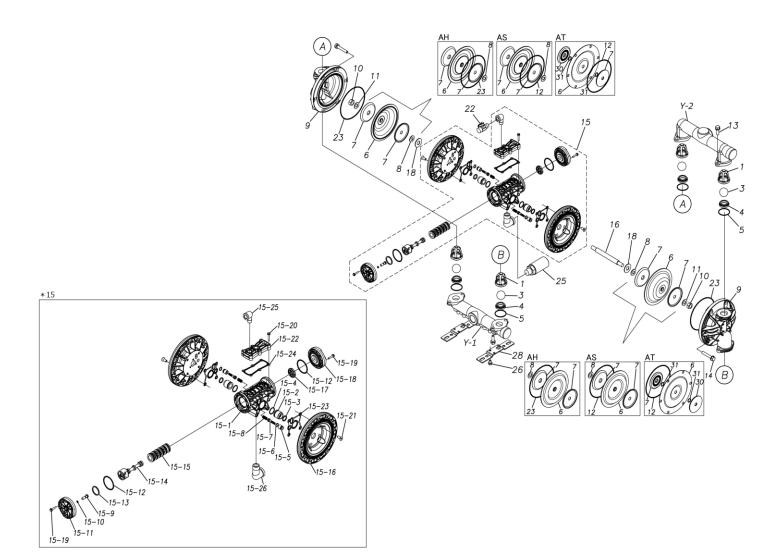

## Model: TC-X200AVN-A

Model Number: 1H00298MN-20Y

The part list and exploded view drawing as attached below indicate the full list of parts for the above mentioned pump model.

When ordering parts take care to select the correct model pump and required parts. Also be aware that models may change over time as improvements are made so crossreferencing the pumps serial number assembly date and service code are also recommended.

## TC-X200AVN-A

1H00298MN-20Y

| Ref.No. | Parts No. | Description           | Parts<br>Component | Remark |
|---------|-----------|-----------------------|--------------------|--------|
| 1       | 1H20100MM | VALVE STOPPER         | 4                  |        |
| 3       | 1H20018VB | BALL                  | 4                  |        |
| 4       | 1H20007VB | VALVE SEAT            | 4                  |        |
| 5       | 9S1VG0045 | O RING G-45           | 4                  |        |
| 6       | 1H20021VB | DIAPHRAGM             | 2                  |        |
| 7       | 1H20022MM | CENTER DISK           | 4                  |        |
| 8       | 9W1211400 | WASHER M14            | 2                  |        |
| 9       | 1H20001AM | OUT CHAMBER           | 2                  |        |
| 10      | 9N1311400 | NUT M14×1.5           | 2                  |        |
| 11      | 9W3311400 | CONED DISK SPRING M14 | 2                  |        |
| 13      | 9B2111030 | BOLT M10 × 30         | 8                  |        |
| 14      | 9B2111040 | BOLT M10 × 40         | 12                 |        |
| 15      | 1H10037MN | BODY ASSEMBLY         | 1                  |        |

| Ref.No. | Parts No. | Description                                           | Parts<br>Component | Remark                                                                                                                       |
|---------|-----------|-------------------------------------------------------|--------------------|------------------------------------------------------------------------------------------------------------------------------|
| 15-1    | 1H30097MM | BODY                                                  | 1                  |                                                                                                                              |
| 15-2    | 1H30107MM | THROAT BEARING                                        | 2                  |                                                                                                                              |
| 15-3    | 9S2BA0018 | PACKING                                               | 2                  |                                                                                                                              |
| 15-4    | 9S1BJ2023 | O RING JASO-2023                                      | 2                  |                                                                                                                              |
| 15-5    | 1H30108MM | PILOT VALVE SEAT                                      | 2                  | The parts of #15 are available with a set as                                                                                 |
| 15-6    | 9S1BJ1011 | O RING JASO-1011                                      | 2                  | [1H10037MN:BODY ASSEMBLY]. This is also                                                                                      |
| 15-7    | 1H10009MK | PILOT VALVE ASSEMBLY                                  | 2                  | available individually.                                                                                                      |
| 15-8    | 1H30020MM | SPRING                                                | 2                  |                                                                                                                              |
| 15-9    | 1H30028MM | RESET BUTTON                                          | 1                  |                                                                                                                              |
| 15-10   | 9S1BP0005 | O RING P-5                                            | 1                  |                                                                                                                              |
| 15-11   | 1H30101MB | CAP A                                                 | 1                  |                                                                                                                              |
| 15-12   | 9S1BG0055 | O RING G-55                                           | 2                  |                                                                                                                              |
| 15-13   | 1H30032MB | PACKING                                               | 1                  |                                                                                                                              |
| 15-14   | 1H10002MK | C SPOOL ASSEMBLY (Looped C®)                          | 1                  |                                                                                                                              |
| 15-14-1 | 1H30023MM | SEAL RING                                             | 5                  | The parts of #15-14 are available with a set as                                                                              |
|         |           |                                                       |                    | [1H10002MK:C SPOOL ASSEMBLY (Looped C®)]. This is also available individually.                                               |
| 15-15   | 1H10006MK | SLEEVE ASSEMBLY                                       | 1                  | The parts of #15 are available with a set as [1H10037MN:BODY ASSEMBLY]. This is also available individually.                 |
| 15-15-1 | 9S1BJ2030 | O RING JASO-2030                                      | 6                  | The parts of #15–15 are available with a set as [1H10006MK:SLEEVE ASSEMBLY]. This is also available individually.            |
| 15-16   | 1H30098MM | AIR CHAMBER                                           | 2                  |                                                                                                                              |
| 15-17   | 1H30030MB | CUSHION                                               |                    | -                                                                                                                            |
| 15-18   | 1H30099MB | САР В                                                 | 1                  |                                                                                                                              |
| 15-19   | 9B2210525 | BOLT M5 × 25                                          | 8                  | -                                                                                                                            |
| 15-20   | 9B2210530 | BOLT M5 × 30                                          | 6                  | The parts of #15 are available with a set as<br>[1H10037MN:BODY ASSEMBLY]. This is also<br>available individually.           |
| 15-21   | 9B5410820 | BOLT M8 × 20                                          | 8                  |                                                                                                                              |
| 15-22   | 1H30100MN | COVER                                                 | 1                  |                                                                                                                              |
| 15-23   | 1H30102MB | PACKING BODY                                          | 2                  | -                                                                                                                            |
|         | 1H30102MB | PACKING COVER                                         |                    | -                                                                                                                            |
| 15-24   | 9P20N0303 | STREET ELBOW NPT3/8 × NPT3/8                          | 1                  | -                                                                                                                            |
| 15-25   |           | STREET ELBOW NPT3/6×NPT3/6 STREET ELBOW NPT3/4×NPT3/4 | 1                  | -                                                                                                                            |
| 15-26   | 9P20N0606 | CENTER ROD                                            | 1                  |                                                                                                                              |
| 16      | 1H20036MM | CUSHION                                               | 1                  |                                                                                                                              |
| 18      | 1H30016MB |                                                       | 2                  |                                                                                                                              |
| 22      | 1H90002MN | BALL VALVE                                            | 1                  |                                                                                                                              |
| 23      | 9S1VG0145 | O RING G-145                                          | 2                  |                                                                                                                              |
| 25      | 1H90003MK | SILENCER                                              | 1                  |                                                                                                                              |
| 26      | 9B2210812 | BOLT M8 × 12                                          | 2                  |                                                                                                                              |
| 28      | 1H30001MB | BASE                                                  | 2                  |                                                                                                                              |
| Y       | 1G10008MN | 20 EQUIVALENT AL NPT KIT                              | 1                  |                                                                                                                              |
| Y-1     | 1G20022AN | IN MANIFOLD                                           | 1                  | The parts of #Y are available with a set as<br>[1G10008MN:20 EQUIVALENT AL NPT KIT].<br>This is also available individually. |
| Y−2     | 1G20023AN | OUT MANIFOLD                                          | 1                  |                                                                                                                              |