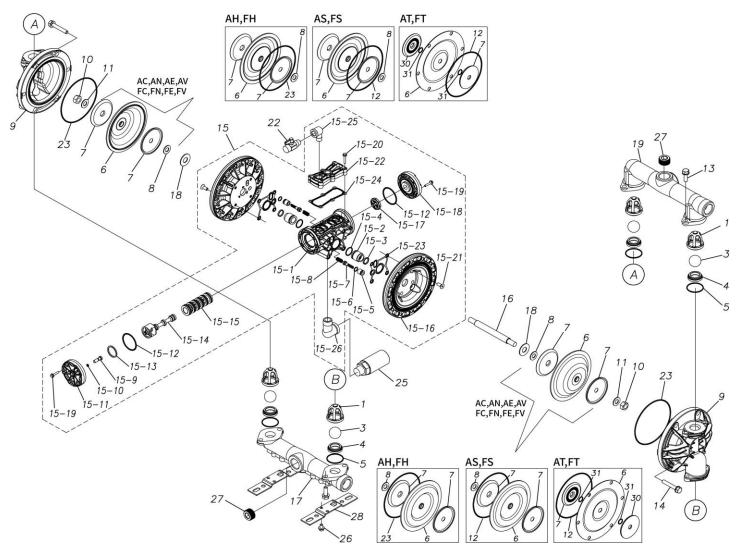

Please contact your Pump Distributor directly for more information.

Parts List

TC-X250AEN-A

1H00297MN

| Ref.No. | Parts No. | Description           | Parts<br>Component | Remark |
|---------|-----------|-----------------------|--------------------|--------|
| 1       | 1H20100MM | VALVE STOPPER         | 4                  |        |
| 3       | 1H20018EB | BALL                  | 4                  |        |
| 4       | 1H20007EB | VALVE SEAT            | 4                  |        |
| 5       | 9S1EG0045 | O RING G-45           | 4                  |        |
| 6       | 1H20021EB | DIAPHRAGM             | 2                  |        |
| 7       | 1H20022MM | CENTER DISK           | 4                  |        |
| 8       | 9W1211400 | WASHER M14            | 2                  |        |
| 9       | 1H20001AM | OUT CHAMBER           | 2                  |        |
| 10      | 9N1311400 | NUT M14×1.5           | 2                  |        |
| 11      | 9W3311400 | CONED DISK SPRING M14 | 2                  |        |
| 13      | 9B2111030 | BOLT M10 × 30         | 8                  |        |
| 14      | 9B2111040 | BOLT M10 × 40         | 12                 |        |
| 15      | 1H10037MN | BODY ASSEMBLY         | 1                  |        |

## TC-X250AEN-A

1H00297MN

| Ref.No. | Parts No. | Description                  | Parts<br>Component | Remark                                                                                                               |
|---------|-----------|------------------------------|--------------------|----------------------------------------------------------------------------------------------------------------------|
| 15-1    | 1H30097MM | BODY                         | 1                  | The parts of #15 are available with a set as<br>[1H10037MN : BODY ASSEMBLY]. This is also<br>available individually. |
| 15-2    | 1H30107MM | THROAT BEARING               | 2                  |                                                                                                                      |
| 15-3    | 9S2BA0018 | PACKING                      | 2                  |                                                                                                                      |
| 15-4    | 9S1BJ2023 | O RING JASO-2023             | 2                  |                                                                                                                      |
| 15-5    | 1H30108MM | PILOT VALVE SEAT             | 2                  |                                                                                                                      |
| 15-6    | 9S1BJ1011 | O RING JASO-1011             | 2                  |                                                                                                                      |
| 15-7    | 1H10009MK | PILOT VALVE ASSEMBLY         | 2                  |                                                                                                                      |
| 15-8    | 1H30020MM | SPRING                       | 2                  |                                                                                                                      |
| 15-9    | 1H30028MM | RESET BUTTON                 | 1                  |                                                                                                                      |
| 15-10   | 9S1BP0005 | O RING P-5                   | 1                  |                                                                                                                      |
| 15-11   | 1H30101MB | CAP A                        | 1                  |                                                                                                                      |
| 15-12   | 9S1BG0055 | O RING G-55                  | 2                  |                                                                                                                      |
| 15-13   | 1H30032MB | PACKING                      | 1                  |                                                                                                                      |
| 15-14   | 1H10002MK | C SPOOL ASSEMBLY (Looped C®) | 1                  |                                                                                                                      |
| 15-14-1 | 1H30023MM | SEAL RING                    | 5                  | The parts of #15-14 are available with a set as                                                                      |
|         |           |                              |                    | [1H10002MK : C SPOOL ASSEMBLY (Looped $C^{\mathbb{R}}$ )]. This is also available individually.                      |
| 15-15   | 1Н10006МК | SLEEVE ASSEMBLY              | 1                  | The parts of #15 are available with a set as [1H10037MN:BODY ASSEMBLY]. This is also available individually.         |
| 15-15-1 | 9S1BJ2030 | O RING JASO-2030             | 6                  | The parts of #15-15 are available with a set as [1H10006MK:SLEEVE ASSEMBLY]. This is also available individually.    |
| 15-16   | 1H30098MM | AIR CHAMBER                  | 2                  |                                                                                                                      |
| 15-17   | 1H30030MB | CUSHION                      | 1                  |                                                                                                                      |
| 15-18   | 1H30099MB | САР В                        | 1                  | _<br>_<br>_ The parts of #15 are available with a set as<br>[1H10037MN:BODY ASSEMBLY]. This is also                  |
| 15-19   | 9B2210525 | BOLT M5×25                   | 8                  |                                                                                                                      |
| 15-20   | 9B2210530 | BOLT M5 × 30                 | 6                  |                                                                                                                      |
| 15-21   | 9B5410820 | BOLT M8×20                   | 8                  | available individually.                                                                                              |
| 15-22   | 1H30100MN | COVER                        | 1                  |                                                                                                                      |
| 15-23   | 1H30102MB | PACKING BODY                 | 2                  |                                                                                                                      |
| 15-24   | 1H30103MB | PACKING COVER                | 1                  |                                                                                                                      |
| 15-25   | 9P20N0303 | STREET ELBOW NPT3/8 × NPT3/8 | 1                  |                                                                                                                      |
| 15-26   | 9P20N0606 | STREET ELBOW NPT3/4 × NPT3/4 | 1                  |                                                                                                                      |
| 16      | 1H20036MM | CENTER ROD                   | 1                  |                                                                                                                      |
| 17      | 1H20002AN | IN MANIFOLD                  | 1                  |                                                                                                                      |
| 18      | 1H30016MB | CUSHION                      | 2                  |                                                                                                                      |
| 19      | 1H20003AN | OUT MANIFOLD                 | 1                  |                                                                                                                      |
| 22      | 1H90002MN | BALL VALVE                   | 1                  |                                                                                                                      |
| 22      | 9S1EG0145 | O RING G-145                 | 2                  |                                                                                                                      |
|         |           | SILENCER                     |                    |                                                                                                                      |
| 25      | 1H90003MK | BOLT M8 × 12                 | 1                  |                                                                                                                      |
| 26      | 9B2210812 |                              | 2                  |                                                                                                                      |
| 27      | 9P63N9910 | PLUG<br>BASE                 | 4                  |                                                                                                                      |
| 28      | 1H30001MB |                              | 2                  |                                                                                                                      |
| 29      | 1H90001MB | SEAL TAPE                    | 1                  |                                                                                                                      |