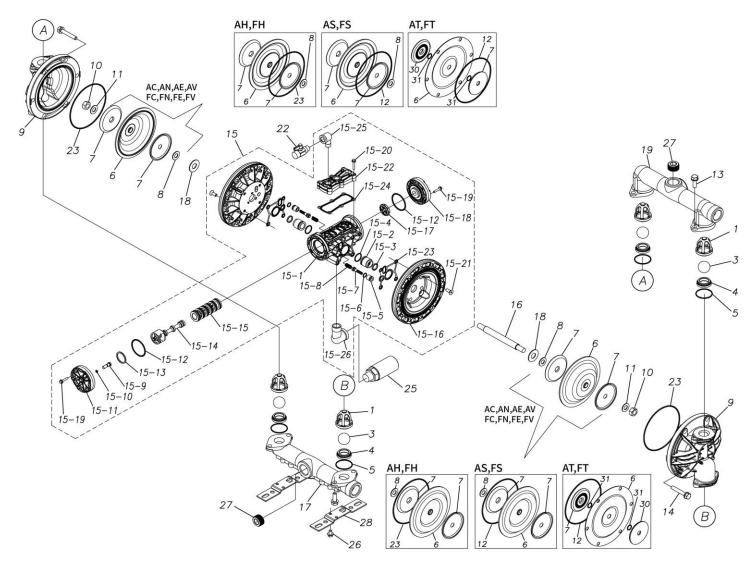

## **Exploded View Drawing and Parts List**

Model: TC-X250ANN-A

Model Number: 1H00296MN

The part list and exploded view drawing as attached below indicate the full list of parts for the above mentioned pump model.

## ■ Parts List TC-X250ANN-A 1H00296MN

| Ref.No. | Parts No. | Description           | Parts<br>Component | Remark |
|---------|-----------|-----------------------|--------------------|--------|
| 1       | 1H20100MM | VALVE STOPPER         | 4                  |        |
| 3       | 1H20018BB | BALL                  | 4                  |        |
| 4       | 1H20007BB | VALVE SEAT            | 4                  |        |
| 5       | 9S1BG0045 | O RING G-45           | 4                  |        |
| 6       | 1H20021BB | DIAPHRAGM             | 2                  |        |
| 7       | 1H20022MM | CENTER DISK           | 4                  |        |
| 8       | 9W1211400 | WASHER M14            | 2                  |        |
| 9       | 1H20001AM | OUT CHAMBER           | 2                  |        |
| 10      | 9N1311400 | NUT M14 × 1.5         | 2                  |        |
| 11      | 9W3311400 | CONED DISK SPRING M14 | 2                  |        |
| 13      | 9B2111030 | BOLT M10×30           | 8                  |        |
| 14      | 9B2111040 | BOLT M10×40           | 12                 |        |
| 15      | 1H10037MN | BODY ASSEMBLY         | 1                  |        |

| Ref.No. | Parts No. | Description                  | Parts<br>Component | Remark                                                                                                                         |
|---------|-----------|------------------------------|--------------------|--------------------------------------------------------------------------------------------------------------------------------|
| 15-1    | 1H30097MM | BODY                         | 1                  |                                                                                                                                |
| 15-2    | 1H30107MM | THROAT BEARING               | 2                  |                                                                                                                                |
| 15-3    | 9S2BA0018 | PACKING                      | 2                  |                                                                                                                                |
| 15-4    | 9S1BJ2023 | O RING JASO-2023             | 2                  | The parts of #15 are available with a set as [1H10037MN:BODY ASSEMBLY]. This is also available individually.                   |
| 15-5    | 1H30108MM | PILOT VALVE SEAT             | 2                  |                                                                                                                                |
| 15-6    | 9S1BJ1011 | O RING JASO-1011             | 2                  |                                                                                                                                |
| 15-7    | 1H10009MK | PILOT VALVE ASSEMBLY         | 2                  |                                                                                                                                |
| 15-8    | 1H30020MM | SPRING                       | 2                  |                                                                                                                                |
| 15-9    | 1H30028MM | RESET BUTTON                 | 1                  |                                                                                                                                |
| 15-10   | 9S1BP0005 | O RING P-5                   | 1                  |                                                                                                                                |
|         |           | CAP A                        | 1                  |                                                                                                                                |
| 15-11   | 1H30101MB | O RING G-55                  | -                  |                                                                                                                                |
| 15-12   | 9S1BG0055 | PACKING                      | 2                  |                                                                                                                                |
| 15-13   | 1H30032MB |                              | 1                  |                                                                                                                                |
| 15-14   | 1H10002MK | C SPOOL ASSEMBLY (Looped C®) | 1                  |                                                                                                                                |
| 15-14-1 | 1H30023MM | SEAL RING                    | 5                  | The parts of #15-14 are available with a set as [1H10002MK:C SPOOL ASSEMBLY (Looped C®)]. This is also available individually. |
| 15-15   | 1H10006MK | SLEEVE ASSEMBLY              | 1                  | The parts of #15 are available with a set as [1H10037MN:BODY ASSEMBLY]. This is also available individually.                   |
| 15-15-1 | 9S1BJ2030 | O RING JASO-2030             | 6                  | The parts of #15-15 are available with a set as [1H10006MK: SLEEVE ASSEMBLY]. This is also available individually.             |
| 15-16   | 1H30098MM | AIR CHAMBER                  | 2                  |                                                                                                                                |
| 15-17   | 1H30030MB | CUSHION                      | 1                  | The parts of #15 are available with a set as [1H10037MN:BODY ASSEMBLY]. This is also available individually.                   |
| 15-18   | 1H30099MB | CAP B                        | 1                  |                                                                                                                                |
| 15-19   | 9B2210525 | BOLT M5×25                   | 8                  |                                                                                                                                |
| 15-20   | 9B2210530 | BOLT M5×30                   | 6                  |                                                                                                                                |
| 15-21   | 9B5410820 | BOLT M8×20                   | 8                  |                                                                                                                                |
| 15-22   | 1H30100MN | COVER                        | 1                  |                                                                                                                                |
| 15-23   | 1H30102MB | PACKING BODY                 | 2                  |                                                                                                                                |
| 15-24   | 1H30103MB | PACKING COVER                | 1                  |                                                                                                                                |
| 15-25   | 9P20N0303 | STREET ELBOW NPT3/8 × NPT3/8 | 1                  |                                                                                                                                |
| 15-26   | 9P20N0606 | STREET ELBOW NPT3/4 × NPT3/4 | 1                  |                                                                                                                                |
| 16      | 1H20036MM | CENTER ROD                   | 1                  |                                                                                                                                |
| 17      | 1H20036MM | IN MANIFOLD                  | 1                  |                                                                                                                                |
|         |           | CUSHION                      |                    |                                                                                                                                |
| 18      | 1H30016MB | OUT MANIFOLD                 | 2                  |                                                                                                                                |
| 19      | 1H20003AN | BALL VALVE                   | 1                  |                                                                                                                                |
| 22      | 1H90002MN | O RING G-145                 | 1                  |                                                                                                                                |
| 23      | 9S1BG0145 |                              | 2                  |                                                                                                                                |
| 25      | 1H90003MK | SILENCER                     | 1                  |                                                                                                                                |
| 26      | 9B2210812 | BOLT M8 × 12                 | 2                  |                                                                                                                                |
| 27      | 9P63N9910 | PLUG                         | 4                  |                                                                                                                                |
| 28      | 1H30001MB | BASE                         | 2                  |                                                                                                                                |
| 29      | 1H90001MB | SEAL TAPE                    | 1                  |                                                                                                                                |