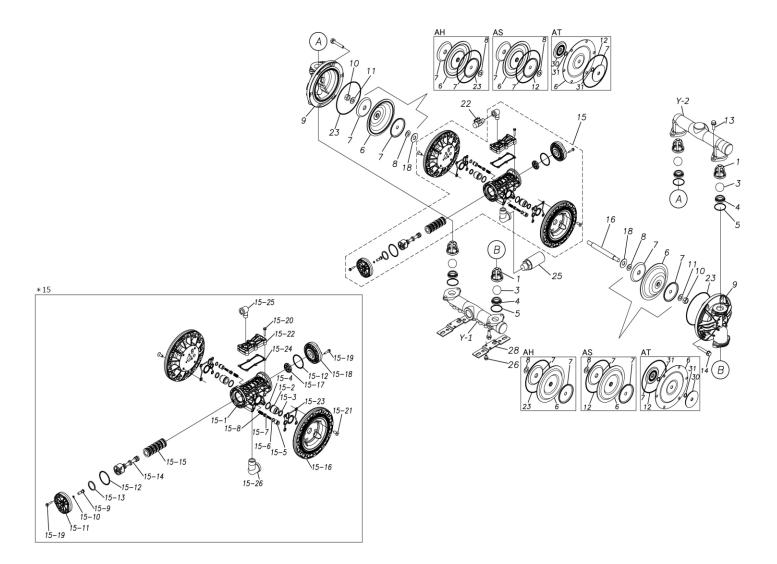

## **Exploded View Drawing and Parts List**

Model: TC-X200ANN-A

Model Number: 1H00296MN-20Y

The part list and exploded view drawing as attached below indicate the full list of parts for the above mentioned pump model.

## ■ Parts List TC-X200ANN-A 1H00296MN-20Y

| Ref.No. | Parts No. | Description           | Parts<br>Component | Remark |
|---------|-----------|-----------------------|--------------------|--------|
| 1       | 1H20100MM | VALVE STOPPER         | 4                  |        |
| 3       | 1H20018BB | BALL                  | 4                  |        |
| 4       | 1H20007BB | VALVE SEAT            | 4                  |        |
| 5       | 9S1BG0045 | O RING G-45           | 4                  |        |
| 6       | 1H20021BB | DIAPHRAGM             | 2                  |        |
| 7       | 1H20022MM | CENTER DISK           | 4                  |        |
| 8       | 9W1211400 | WASHER M14            | 2                  |        |
| 9       | 1H20001AM | OUT CHAMBER           | 2                  |        |
| 10      | 9N1311400 | NUT M14 × 1.5         | 2                  |        |
| 11      | 9W3311400 | CONED DISK SPRING M14 | 2                  |        |
| 13      | 9B2111030 | BOLT M10 × 30         | 8                  |        |
| 14      | 9B2111040 | BOLT M10 × 40         | 12                 |        |
| 15      | 1H10037MN | BODY ASSEMBLY         | 1                  |        |

| Ref.No. | Parts No.  | Description                                                | Parts<br>Component | Remark                                                                                                                         |
|---------|------------|------------------------------------------------------------|--------------------|--------------------------------------------------------------------------------------------------------------------------------|
| 15-1    | 1H30097MM  | BODY                                                       | 1                  |                                                                                                                                |
| 15-2    | 1H30107MM  | THROAT BEARING                                             | 2                  |                                                                                                                                |
| 15-3    | 9S2BA0018  | PACKING                                                    | 2                  |                                                                                                                                |
| 15-4    | 9S1BJ2023  | O RING JASO-2023                                           | 2                  |                                                                                                                                |
| 15-5    | 1H30108MM  | PILOT VALVE SEAT                                           | 2                  | The parts of #15 are available with a set as [1H10037MN:BODY ASSEMBLY]. This is also available individually.                   |
| 15-6    | 9S1BJ1011  | O RING JASO-1011                                           | 2                  |                                                                                                                                |
| 15-7    | 1H10009MK  | PILOT VALVE ASSEMBLY                                       | 2                  |                                                                                                                                |
| 15-8    | 1H30020MM  | SPRING                                                     | 2                  |                                                                                                                                |
| 15-9    | 1H30028MM  | RESET BUTTON                                               | 1                  |                                                                                                                                |
| 15-10   | 9S1BP0005  | O RING P-5                                                 | 1                  |                                                                                                                                |
| 15-11   | 1H30101MB  | CAP A                                                      | 1                  |                                                                                                                                |
| 15-12   | 9S1BG0055  | O RING G-55                                                | 2                  |                                                                                                                                |
| 15-13   | 1H30032MB  | PACKING                                                    | 1                  |                                                                                                                                |
| 15-14   | 1H10002MK  | C SPOOL ASSEMBLY (Looped C®)                               | 1                  |                                                                                                                                |
|         |            | SEAL RING                                                  | 5                  |                                                                                                                                |
| 15-14-1 | 1H30023MM  | <i>55</i> /E14.14                                          |                    | The parts of #15-14 are available with a set as [1H10002MK:C SPOOL ASSEMBLY (Looped C®)]. This is also available individually. |
| 15-15   | 1H10006MK  | SLEEVE ASSEMBLY                                            | 1                  | The parts of #15 are available with a set as [1H10037MN:BODY ASSEMBLY]. This is also available individually.                   |
| 15-15-1 | 9S1BJ2030  | O RING JASO-2030                                           | 6                  | The parts of #15-15 are available with a set as [1H10006MK:SLEEVE ASSEMBLY]. This is also available individually.              |
| 15-16   | 1H30098MM  | AIR CHAMBER                                                | 2                  |                                                                                                                                |
| 15-17   | 1H30030MB  | CUSHION                                                    | 1                  | The parts of #15 are available with a set as [1H10037MN:BODY ASSEMBLY]. This is also available individually.                   |
| 15-18   | 1H30099MB  | CAP B                                                      | 1                  |                                                                                                                                |
| 15-19   | 9B2210525  | BOLT M5 × 25                                               | 8                  |                                                                                                                                |
| 15-20   | 9B2210530  | BOLT M5 × 30                                               | 6                  |                                                                                                                                |
| 15-21   | 9B5410820  | BOLT M8 × 20                                               | 8                  |                                                                                                                                |
| 15-22   | 1H30100MN  | COVER                                                      | 1                  |                                                                                                                                |
| 15-23   | 1H30100MIN | PACKING BODY                                               | 2                  |                                                                                                                                |
| 15-24   | 1H30102MB  | PACKING COVER                                              | 1                  |                                                                                                                                |
|         |            | STREET ELBOW NPT3/8 × NPT3/8                               |                    |                                                                                                                                |
| 15-25   | 9P20N0303  | STREET ELBOW NPT3/8 × NPT3/8  STREET ELBOW NPT3/4 × NPT3/4 | 1                  |                                                                                                                                |
| 15-26   | 9P20N0606  | CENTER ROD                                                 | 1                  |                                                                                                                                |
| 16      | 1H20036MM  | CUSHION                                                    | 1                  |                                                                                                                                |
| 18      | 1H30016MB  |                                                            | 2                  |                                                                                                                                |
| 22      | 1H90002MN  | BALL VALVE                                                 | 1                  |                                                                                                                                |
| 23      | 9S1BG0145  | O RING G-145                                               | 2                  |                                                                                                                                |
| 25      | 1H90003MK  | SILENCER                                                   | 1                  |                                                                                                                                |
| 26      | 9B2210812  | BOLT M8×12                                                 | 2                  |                                                                                                                                |
| 28      | 1H30001MB  | BASE                                                       | 2                  |                                                                                                                                |
| Y       | 1G10008MN  | 20 EQUIVALENT AL NPT KIT                                   | 1                  |                                                                                                                                |
| Y-1     | 1G20022AN  | IN MANIFOLD                                                | 1                  | The parts of #Y are available with a set as [1G10008MN:20 EQUIVALENT AL NPT KIT]. This is also available individually.         |
| Y-2     | 1G20023AN  | OUT MANIFOLD                                               | 1                  |                                                                                                                                |