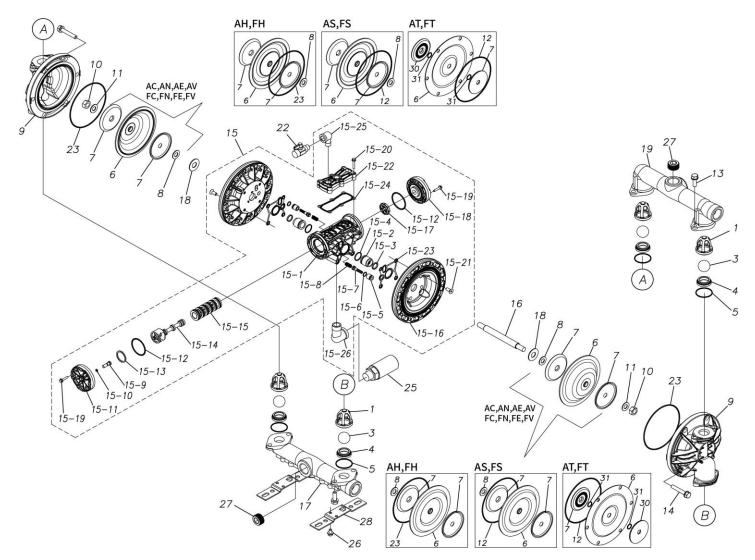

## **Exploded View Drawing and Parts List**

Model: TC-X250ACN-A

Model Number: 1H00295MN

The part list and exploded view drawing as attached below indicate the full list of parts for the above mentioned pump model.

## ■ Parts List TC-X250ACN-A 1H00295MN

| Ref.No. | Parts No. | Description           | Parts<br>Component | Remark |
|---------|-----------|-----------------------|--------------------|--------|
| 1       | 1H20100MM | VALVE STOPPER         | 4                  |        |
| 3       | 1H20018NB | BALL                  | 4                  |        |
| 4       | 1H20007NB | VALVE SEAT            | 4                  |        |
| 5       | 9S1BG0045 | O RING G-45           | 4                  |        |
| 6       | 1H20021NB | DIAPHRAGM             | 2                  |        |
| 7       | 1H20022MM | CENTER DISK           | 4                  |        |
| 8       | 9W1211400 | WASHER M14            | 2                  |        |
| 9       | 1H20001AM | OUT CHAMBER           | 2                  |        |
| 10      | 9N1311400 | NUT M14 × 1.5         | 2                  |        |
| 11      | 9W3311400 | CONED DISK SPRING M14 | 2                  |        |
| 13      | 9B2111030 | BOLT M10×30           | 8                  |        |
| 14      | 9B2111040 | BOLT M10×40           | 12                 |        |
| 15      | 1H10037MN | BODY ASSEMBLY         | 1                  |        |

| Ref.No. | Parts No. | Description                  | Parts<br>Component | Remark                                                                                                                         |
|---------|-----------|------------------------------|--------------------|--------------------------------------------------------------------------------------------------------------------------------|
| 15-1    | 1H30097MM | BODY                         | 1                  |                                                                                                                                |
| 15-2    | 1H30107MM | THROAT BEARING               | 2                  |                                                                                                                                |
| 15-3    | 9S2BA0018 | PACKING                      | 2                  |                                                                                                                                |
| 15-4    | 9S1BJ2023 | O RING JASO-2023             | 2                  | The parts of #15 are available with a set as [1H10037MN:BODY ASSEMBLY]. This is also available individually.                   |
| 15-5    | 1H30108MM | PILOT VALVE SEAT             | 2                  |                                                                                                                                |
| 15-6    | 9S1BJ1011 | O RING JASO-1011             | 2                  |                                                                                                                                |
| 15-7    | 1H10009MK | PILOT VALVE ASSEMBLY         | 2                  |                                                                                                                                |
| 15-8    | 1H30020MM | SPRING                       | 2                  |                                                                                                                                |
| 15-9    | 1H30028MM | RESET BUTTON                 | 1                  |                                                                                                                                |
| 15-10   | 9S1BP0005 | O RING P-5                   | 1                  |                                                                                                                                |
|         |           | CAP A                        | 1                  |                                                                                                                                |
| 15-11   | 1H30101MB | O RING G-55                  | -                  |                                                                                                                                |
| 15-12   | 9S1BG0055 | PACKING                      | 2                  |                                                                                                                                |
| 15-13   | 1H30032MB |                              | 1                  |                                                                                                                                |
| 15-14   | 1H10002MK | C SPOOL ASSEMBLY (Looped C®) | 1                  |                                                                                                                                |
| 15-14-1 | 1H30023MM | SEAL RING                    | 5                  | The parts of #15-14 are available with a set as [1H10002MK:C SPOOL ASSEMBLY (Looped C®)]. This is also available individually. |
| 15-15   | 1H10006MK | SLEEVE ASSEMBLY              | 1                  | The parts of #15 are available with a set as [1H10037MN:BODY ASSEMBLY]. This is also available individually.                   |
| 15-15-1 | 9S1BJ2030 | O RING JASO-2030             | 6                  | The parts of #15-15 are available with a set as [1H10006MK: SLEEVE ASSEMBLY]. This is also available individually.             |
| 15-16   | 1H30098MM | AIR CHAMBER                  | 2                  |                                                                                                                                |
| 15-17   | 1H30030MB | CUSHION                      | 1                  |                                                                                                                                |
| 15-18   | 1H30099MB | CAP B                        | 1                  | The parts of #15 are available with a set as [1H10037MN:BODY ASSEMBLY]. This is also available individually.                   |
| 15-19   | 9B2210525 | BOLT M5×25                   | 8                  |                                                                                                                                |
| 15-20   | 9B2210530 | BOLT M5×30                   | 6                  |                                                                                                                                |
| 15-21   | 9B5410820 | BOLT M8×20                   | 8                  |                                                                                                                                |
| 15-22   | 1H30100MN | COVER                        | 1                  |                                                                                                                                |
| 15-23   | 1H30102MB | PACKING BODY                 | 2                  |                                                                                                                                |
| 15-24   | 1H30103MB | PACKING COVER                | 1                  |                                                                                                                                |
| 15-25   | 9P20N0303 | STREET ELBOW NPT3/8 × NPT3/8 | 1                  |                                                                                                                                |
| 15-26   | 9P20N0606 | STREET ELBOW NPT3/4 × NPT3/4 | 1                  |                                                                                                                                |
| 16      | 1H20036MM | CENTER ROD                   | 1                  |                                                                                                                                |
| 17      | 1H20036MM | IN MANIFOLD                  | 1                  |                                                                                                                                |
|         |           | CUSHION                      |                    |                                                                                                                                |
| 18      | 1H30016MB | OUT MANIFOLD                 | 2                  |                                                                                                                                |
| 19      | 1H20003AN | BALL VALVE                   | 1                  |                                                                                                                                |
| 22      | 1H90002MN | O RING G-145                 | 1                  |                                                                                                                                |
| 23      | 9S1BG0145 |                              | 2                  |                                                                                                                                |
| 25      | 1H90003MK | SILENCER                     | 1                  |                                                                                                                                |
| 26      | 9B2210812 | BOLT M8 × 12                 | 2                  |                                                                                                                                |
| 27      | 9P63N9910 | PLUG                         | 4                  |                                                                                                                                |
| 28      | 1H30001MB | BASE                         | 2                  |                                                                                                                                |
| 29      | 1H90001MB | SEAL TAPE                    | 1                  |                                                                                                                                |