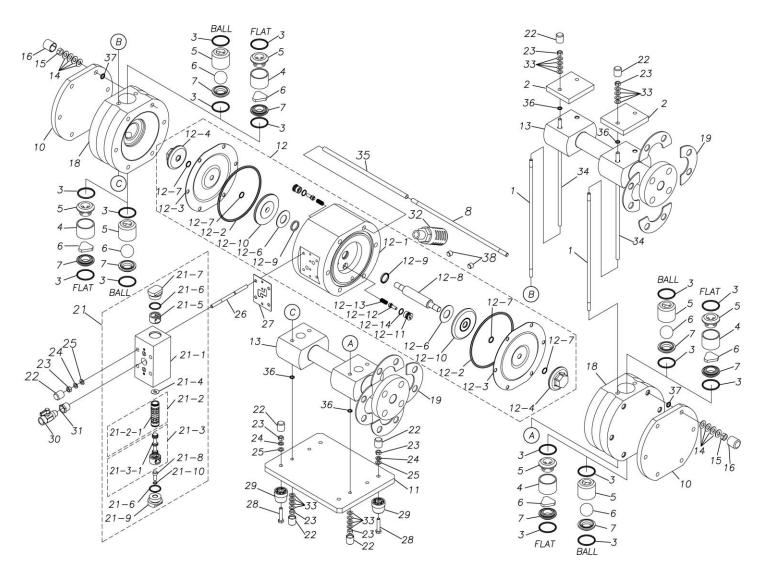

### Model: TC-X250HTA

Model Number: 1H00246MN

The part list and exploded view drawing as attached below indicate the full list of parts for the above mentioned pump model.

When ordering parts take care to select the correct model pump and required parts. Also be aware that models may change over time as improvements are made so crossreferencing the pumps serial number assembly date and service code are also recommended.

#### Parts List

TC-X250HTA

1H00246MN

| Ref.No. | Parts No. | Description         | Parts<br>Component | Remark |
|---------|-----------|---------------------|--------------------|--------|
| 1       | 1H30085MM | TIE ROD             | 4                  |        |
| 2       | 1H30086MM | REINFORCEMENT PLATE | 2                  |        |
| 3       | 9S1TP0042 | O RING P-42         | 8                  |        |
| 5       | 1H20067TM | VALVE STOPPER       | 4                  |        |
| 6       | 1H20019TM | BALL                | 4                  |        |
| 7       | 1H20068TM | VALVE SEAT          | 4                  |        |
| 8       | 1H30087MM | TIE ROD             | 6                  |        |
| 10      | 1H30088MM | REINFORCEMENT PLATE | 2                  |        |
| 11      | 1H30089MM | BASE                | 1                  |        |
| 12      | 1H10023MP | BODY ASSEMBLY       | 1                  |        |

#### 1H00246MN

| Ref.No. | Parts N0. | Description                  | Parts<br>Component | Remark                                                                                                                                                                                                                                                                                                                                                                                                                                                                                                                                                                                                                                                                                               |
|---------|-----------|------------------------------|--------------------|------------------------------------------------------------------------------------------------------------------------------------------------------------------------------------------------------------------------------------------------------------------------------------------------------------------------------------------------------------------------------------------------------------------------------------------------------------------------------------------------------------------------------------------------------------------------------------------------------------------------------------------------------------------------------------------------------|
| 12-1    | 1H30080MP | BODY                         | 1                  |                                                                                                                                                                                                                                                                                                                                                                                                                                                                                                                                                                                                                                                                                                      |
| 12-2    | 9S1TG0155 | O RING G-155                 | 2                  |                                                                                                                                                                                                                                                                                                                                                                                                                                                                                                                                                                                                                                                                                                      |
| 12-3    | 1H20065T5 | DIAPHRAGM                    | 2                  |                                                                                                                                                                                                                                                                                                                                                                                                                                                                                                                                                                                                                                                                                                      |
| 12-4    | 1H20047TM | CENTER DISK                  | 2                  |                                                                                                                                                                                                                                                                                                                                                                                                                                                                                                                                                                                                                                                                                                      |
| 12-6    | 1H30081TM | CUSHION                      | 2                  | The parts of #12 are available with a set as                                                                                                                                                                                                                                                                                                                                                                                                                                                                                                                                                                                                                                                         |
| 12-7    | 9S1TP0014 | O RING P-14                  | 4                  | [1H10023MP:BODY ASSEMBLY]. This is also available individually.                                                                                                                                                                                                                                                                                                                                                                                                                                                                                                                                                                                                                                      |
| 12-8    | 1H20066MM | CENTER ROD                   | 1                  |                                                                                                                                                                                                                                                                                                                                                                                                                                                                                                                                                                                                                                                                                                      |
| 12-9    | 9S2VA0024 | PACKING                      | 2                  |                                                                                                                                                                                                                                                                                                                                                                                                                                                                                                                                                                                                                                                                                                      |
| 12-10   | 1H30082MM | CENTER DISK                  | 2                  |                                                                                                                                                                                                                                                                                                                                                                                                                                                                                                                                                                                                                                                                                                      |
| 12-11   | 1H30083MM | PILOT VALVE SEAT             | 2                  |                                                                                                                                                                                                                                                                                                                                                                                                                                                                                                                                                                                                                                                                                                      |
| 12-12   | 1H10022MK | PILOT VALVE ASSEMBLY         | 2                  |                                                                                                                                                                                                                                                                                                                                                                                                                                                                                                                                                                                                                                                                                                      |
| 12-13   | 1H30106MM | SPRING                       | 2                  | -                                                                                                                                                                                                                                                                                                                                                                                                                                                                                                                                                                                                                                                                                                    |
| 12-14   | 9S1VP0014 | O RING P-14                  | 2                  |                                                                                                                                                                                                                                                                                                                                                                                                                                                                                                                                                                                                                                                                                                      |
| 13      | 1H20069TN | MANIFOLD                     | 2                  |                                                                                                                                                                                                                                                                                                                                                                                                                                                                                                                                                                                                                                                                                                      |
| 14      | 9W3211000 | CONED DISK SPRING M-10       | 48                 |                                                                                                                                                                                                                                                                                                                                                                                                                                                                                                                                                                                                                                                                                                      |
| 15      | 9N1211000 | NUT M10                      | 12                 |                                                                                                                                                                                                                                                                                                                                                                                                                                                                                                                                                                                                                                                                                                      |
| 16      | 1H30037TB | САР                          | 12                 |                                                                                                                                                                                                                                                                                                                                                                                                                                                                                                                                                                                                                                                                                                      |
| 18      | 1H20070TM | OUT CHAMBER                  | 2                  |                                                                                                                                                                                                                                                                                                                                                                                                                                                                                                                                                                                                                                                                                                      |
| 19      | 1H30158MM | REINFORCEMENT PLATE          | 8                  |                                                                                                                                                                                                                                                                                                                                                                                                                                                                                                                                                                                                                                                                                                      |
| 21      | 1H10021MN | MAIN VALVE ASSEMBLY          | 1                  |                                                                                                                                                                                                                                                                                                                                                                                                                                                                                                                                                                                                                                                                                                      |
| 21-1    | 1H10020MN | VALVE BODY ASSEMBLY          | 1                  | The parts of #21 are available with a set as<br>[1H10021MN:MAIN VALVE ASSEMBLY]. This<br>is also available individually.                                                                                                                                                                                                                                                                                                                                                                                                                                                                                                                                                                             |
| 21-2    | 1H10019MK | SLEEVE ASSEMBLY              | 1                  |                                                                                                                                                                                                                                                                                                                                                                                                                                                                                                                                                                                                                                                                                                      |
| 21-2-1  | 9S1BA0018 | O RING AS568-018             | 6                  | The parts of #21-2 are available with a set as [1H10019MK:SLEEVE ASSEMBLY]. This is also available individually.                                                                                                                                                                                                                                                                                                                                                                                                                                                                                                                                                                                     |
| 21-3    | 1H10018MK | C SPOOL ASSEMBLY (Looped C®) | 1                  | The parts of #21 are available with a set as<br>[1H10021MN:MAIN VALVE ASSEMBLY]. This<br>is also available individually.                                                                                                                                                                                                                                                                                                                                                                                                                                                                                                                                                                             |
| 21-3-1  | 1H30072MM | SEAL RING                    | 5                  | The parts of #21-3 are available with a set as [1H10018MK:C SPOOL ASSEMBLY (Looped C®)]. This is also available individually.                                                                                                                                                                                                                                                                                                                                                                                                                                                                                                                                                                        |
| 21-4    | 1E30025MB | CUSHION                      | 1                  |                                                                                                                                                                                                                                                                                                                                                                                                                                                                                                                                                                                                                                                                                                      |
| 21-5    | 1H30069MB | SPRING STOPPER               | 1                  |                                                                                                                                                                                                                                                                                                                                                                                                                                                                                                                                                                                                                                                                                                      |
| 21-6    | 9S1VP0026 | O RING P-26                  | 2                  | The parts of #21 are available with a set as<br>[1H10021MN:MAIN VALVE ASSEMBLY]. This<br>is also available individually.                                                                                                                                                                                                                                                                                                                                                                                                                                                                                                                                                                             |
| 21-7    | 1H30076MM | САР                          | 1                  |                                                                                                                                                                                                                                                                                                                                                                                                                                                                                                                                                                                                                                                                                                      |
| 21-8    | 1H30077MM | RESET BUTTON                 | 1                  |                                                                                                                                                                                                                                                                                                                                                                                                                                                                                                                                                                                                                                                                                                      |
| 21-9    | 1H30078MM | САР                          | 1                  |                                                                                                                                                                                                                                                                                                                                                                                                                                                                                                                                                                                                                                                                                                      |
| 21-10   | 9S1VP0008 | O RING P-8                   | 1                  |                                                                                                                                                                                                                                                                                                                                                                                                                                                                                                                                                                                                                                                                                                      |
| 22      | 1E30069TB | САР                          | 16                 |                                                                                                                                                                                                                                                                                                                                                                                                                                                                                                                                                                                                                                                                                                      |
| 23      | 9N1210800 | NUT M8                       | 16                 |                                                                                                                                                                                                                                                                                                                                                                                                                                                                                                                                                                                                                                                                                                      |
| 24      | 9W2210800 | SPRING LOCK WASHER M8        | 8                  |                                                                                                                                                                                                                                                                                                                                                                                                                                                                                                                                                                                                                                                                                                      |
| 25      | 9W1210800 | PLAIN WASHER M8              | 8                  |                                                                                                                                                                                                                                                                                                                                                                                                                                                                                                                                                                                                                                                                                                      |
| 26      | 1H30091MM | STUD BOLT                    | 4                  |                                                                                                                                                                                                                                                                                                                                                                                                                                                                                                                                                                                                                                                                                                      |
|         |           |                              | Ť                  | i de la constante de |
| 20      | 1H30092MB | GASKET                       | 1                  |                                                                                                                                                                                                                                                                                                                                                                                                                                                                                                                                                                                                                                                                                                      |

#### TC-X250HTA

| Ref.No. | Parts No. | Description             | Parts<br>Component | Remark |
|---------|-----------|-------------------------|--------------------|--------|
| 29      | 1E30070MB | RUBBER FEET             | 4                  |        |
| 30      | 1H90002MN | BALL VALVE              | 1                  |        |
| 31      | 9P52N0304 | BUSHING NPT1/2 × NPT3/8 | 1                  |        |
| 32      | 1H90003MK | SILENCER                | 1                  |        |
| 33      | 9W3210800 | CONED DISK SPRING M8    | 32                 |        |
| 34      | 1H30093MB | TUBE                    | 4                  |        |
| 35      | 1H30094MB | TUBE                    | 6                  |        |
| 36      | 9S1VP0009 | O RING P-9              | 8                  |        |
| 37      | 9S1VP0011 | O RING P-11             | 12                 |        |
| 38      | 1D20030PP | PLUG                    | 2                  |        |