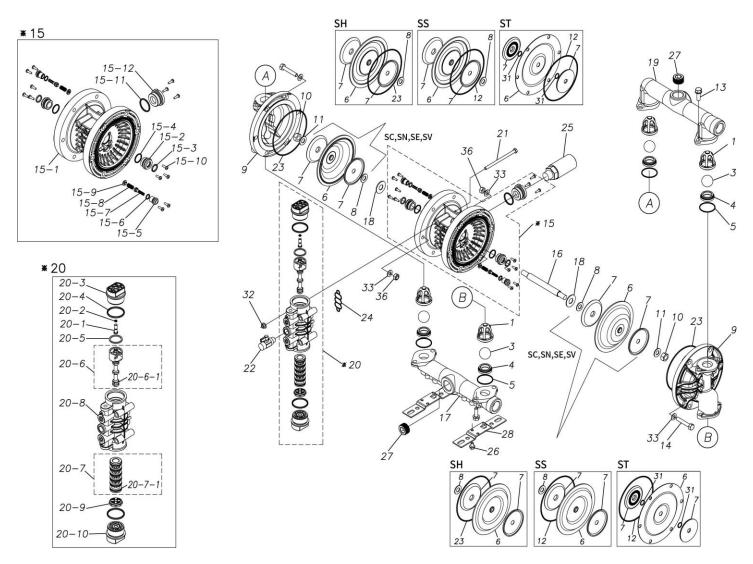

## Model: TC-X250SSN

Model Number: 1H00127MN

The part list and exploded view drawing as attached below indicate the full list of parts for the above mentioned pump model.

When ordering parts take care to select the correct model pump and required parts. Also be aware that models may change over time as improvements are made so crossreferencing the pumps serial number assembly date and service code are also recommended.

Please contact your Pump Distributor directly for more information.

Parts List

TC-X250SSN

1H00127MN

| Ref.No. | Parts No. | Description           | Parts<br>Component | Remark |
|---------|-----------|-----------------------|--------------------|--------|
| 1       | 1H20100MM | VALVE STOPPER         | 4                  |        |
| 3       | 1H20018EB | BALL                  | 4                  |        |
| 4       | 1H20007EB | VALVE SEAT            | 4                  |        |
| 5       | 9S1EG0045 | O RING G-45           | 4                  |        |
| 6       | 1H20030SB | DIAPHRAGM             | 2                  |        |
| 7       | 1H20022MM | CENTER DISK           | 4                  |        |
| 8       | 9W1211400 | WASHER M14            | 2                  |        |
| 9       | 1H20008SM | OUT CHAMBER           | 2                  |        |
| 10      | 9N1311400 | NUT M14×1.5           | 2                  |        |
| 11      | 9W3311400 | CONED DISK SPRING M14 | 2                  |        |
| 12      | 9S1BG0145 | O RING G-145          | 2                  |        |
| 13      | 9B2211030 | BOLT M10 × 30         | 8                  |        |
| 14      | 9B1221060 | BOLT M10 × 60         | 12                 |        |
| 15      | 1H10003MK | BODY ASSEMBLY         | 1                  |        |

### 1H00127MN

| Ref.No. | Parts No. | Description                  | Parts<br>Component | Remark                                                                                                                       |
|---------|-----------|------------------------------|--------------------|------------------------------------------------------------------------------------------------------------------------------|
| 15-1    | 1H10035MK | BODY ECO RING ASSEMBLY       | 1                  | The parts of #15 are available with a set as<br>[1H10003MK :BODY ASSEMBLY]. This is also<br>available individually.          |
| 15-2    | 1H30018MM | THROAT BEARING               | 2                  |                                                                                                                              |
| 15-3    | 9S2BA0018 | PACKING                      | 2                  |                                                                                                                              |
| 15-4    | 9S1BJ2023 | O RING JASO-2023             | 2                  |                                                                                                                              |
| 15-5    | 1H30019MM | PILOT VALVE SEAT             | 2                  |                                                                                                                              |
| 15-6    | 9S1BP0011 | O RING P-11                  | 2                  |                                                                                                                              |
| 15-7    | 1H10009MK | PILOT VALVE ASSEMBLY         | 2                  |                                                                                                                              |
| 15-8    | 1H30020MM | SPRING                       | 2                  |                                                                                                                              |
| 15-9    | 1H30021MB | SPRING SEAT                  | 2                  |                                                                                                                              |
| 15-10   | 9T7225016 | SCREW M5×16                  | 13                 |                                                                                                                              |
| 15-11   | 9S1BG0035 | O RING G-35                  | 1                  |                                                                                                                              |
| 15-12   | 1H30022MP | BUSHING                      | 1                  |                                                                                                                              |
| 16      | 1H20036MM | CENTER ROD                   | 1                  |                                                                                                                              |
| 17      | 1H20009SN | IN MANIFOLD                  | 1                  |                                                                                                                              |
| 18      | 1H30016MB | CUSHION                      | 2                  |                                                                                                                              |
| 19      | 1H20010SN | OUT MANIFOLD                 |                    |                                                                                                                              |
| 20      | 1H10004MN | MAIN VALVE ASSEMBLY          | 1                  |                                                                                                                              |
| 20-1    | 1H30028MM | RESET BUTTON                 | 1                  |                                                                                                                              |
| 20-2    | 9S1BP0005 | O RING P-5                   | 1                  |                                                                                                                              |
| 20-3    | 1H30029MB | САР А                        | 1                  | The parts of #20 are available with a set as                                                                                 |
| 20-0    | 9S1BP0045 | O RING P-45                  | 2                  | [1H10004MN:MAIN VALVE ASSEMBLY]. This is also available individually.                                                        |
| 20 4    | 1H30032MB | PACKING                      | 1                  |                                                                                                                              |
| 20-6    | 1H10002MK | C SPOOL ASSEMBLY (Looped C®) | 1                  |                                                                                                                              |
| 20-0-1  | 1H30023MM | SEAL RING                    | 5                  | The parts of #20-6 are available with a set as                                                                               |
|         |           |                              |                    | [1H10002MK:C SPOOL ASSEMBLY (Looped C®)]. This is also available individually.                                               |
| 20-7    | 1H10006MK | SLEEVE ASSEMBLY              | 1                  | The parts of #20 are available with a set as [1H10004MN : MAIN VALVE ASSEMBLY]. This is also available individually.         |
| 20-7-1  | 9S1BJ2030 | O RING JASO-2030             | 6                  | The parts of #20-7 are available with a set as [1H10006MK : SLEEVE ASSEMBLY]. This is also available individually.           |
| 20-8    | 1H10007MN | VALVE BODY ASSEMBLY          | 1                  | The parts of #20 are available with a set as<br>- [1H10004MN : MAIN VALVE ASSEMBLY]. This<br>is also available individually. |
| 20-9    | 1H30030MB | CUSHION                      | 1                  |                                                                                                                              |
| 20-10   | 1H30031MB | CAP B                        | 1                  |                                                                                                                              |
| 21      | 9B1290800 | BOLT M8 × 130                | 4                  |                                                                                                                              |
| 22      | 1H90002MN | BALL VALVE                   | 1                  |                                                                                                                              |
| 23      | 9S1EG0145 | O RING G-145                 | 2                  |                                                                                                                              |
| 24      | 1H30017MB | VALVE BODY GASKET            | 1                  |                                                                                                                              |
| 25      | 1H90003MK | SILENCER                     | 1                  |                                                                                                                              |
| 26      | 9B2210812 | BOLT M8×12                   | 2                  |                                                                                                                              |
| 27      | 9P63N9910 | PLUG                         | 4                  |                                                                                                                              |
| 28      | 1H30001MB | BASE                         | 2                  |                                                                                                                              |
| 29      | 1H90001MB | SEAL TAPE                    | 1                  |                                                                                                                              |
| 32      | 9N2210800 | NUT M8                       | 4                  |                                                                                                                              |
| 33      | 9W1211000 | PLAIN WASHER M10             | 24                 |                                                                                                                              |
|         |           |                              |                    |                                                                                                                              |