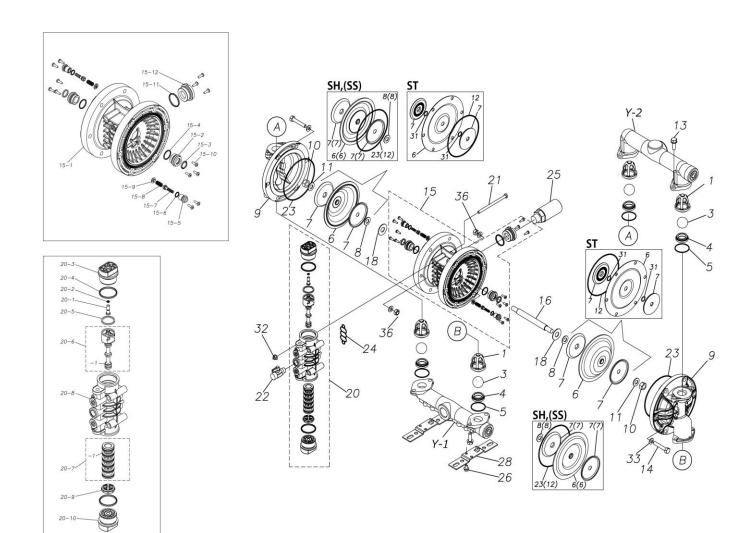

## ■ Parts List TC-X200SSN 1H00127MN-20Y

| Ref.No. | Parts No. | Description           | Parts<br>Component | Remark |
|---------|-----------|-----------------------|--------------------|--------|
| 1       | 1H20100MM | VALVE STOPPER         | 4                  |        |
| 3       | 1H20018EB | BALL                  | 4                  |        |
| 4       | 1H20007EB | VALVE SEAT            | 4                  |        |
| 5       | 9S1EG0045 | O RING G-45           | 4                  |        |
| 6       | 1H20030SB | DIAPHRAGM             | 2                  |        |
| 7       | 1H20022MM | CENTER DISK           | 4                  |        |
| 8       | 9W1211400 | WASHER M14            | 2                  |        |
| 9       | 1H20008SM | OUT CHAMBER           | 2                  |        |
| 10      | 9N1311400 | NUT M14×1.5           | 2                  |        |
| 11      | 9W3311400 | CONED DISK SPRING M14 | 2                  |        |
| 12      | 9S1BG0145 | O RING G-145          | 2                  |        |
| 13      | 9B2211030 | BOLT M10×30           | 8                  |        |
| 14      | 9B1221060 | BOLT M10×60           | 12                 |        |
| 15      | 1H10003MK | BODY ASSEMBLY         | 1                  |        |

| Ref.No. | Parts No. | Description                  | Parts<br>Component | Remark                                                                                                                                                       |
|---------|-----------|------------------------------|--------------------|--------------------------------------------------------------------------------------------------------------------------------------------------------------|
| 15-1    | 1H10035MK | BODY ECO RING ASSEMBLY       | 1                  | The parts of #15 are available with a set as [1H10003MK:BODY ASSEMBLY]. This is also available individually.                                                 |
| 15-2    | 1H30018MM | THROAT BEARING               | 2                  |                                                                                                                                                              |
| 15-3    | 9S2BA0018 | PACKING                      | 2                  |                                                                                                                                                              |
| 15-4    | 9S1BJ2023 | O RING JASO-2023             | 2                  |                                                                                                                                                              |
| 15-5    | 1H30019MM | PILOT VALVE SEAT             | 2                  |                                                                                                                                                              |
| 15-6    | 9S1BP0011 | O RING P-11                  | 2                  |                                                                                                                                                              |
| 15-7    | 1H10009MK | PILOT VALVE ASSEMBLY         | 2                  |                                                                                                                                                              |
| 15-8    | 1H30020MM | SPRING                       | 2                  |                                                                                                                                                              |
| 15-6    | 1H30021MB | SPRING SEAT                  | 2                  |                                                                                                                                                              |
| 15-10   | 9T7225016 | SCREW M5×16                  | 13                 |                                                                                                                                                              |
|         |           | O RING G-35                  |                    |                                                                                                                                                              |
| 15-11   | 9S1BG0035 | BUSHING                      | 1                  |                                                                                                                                                              |
| 15-12   | 1H30022MP | CENTER ROD                   | 1                  |                                                                                                                                                              |
| 16      | 1H20036MM |                              | 1                  |                                                                                                                                                              |
| 18      | 1H30016MB | CUSHION                      | 2                  |                                                                                                                                                              |
| 20      | 1H10004MN | MAIN VALVE ASSEMBLY          | 1                  |                                                                                                                                                              |
| 20-1    | 1H30028MM | RESET BUTTON                 | 1                  |                                                                                                                                                              |
| 20-2    | 9S1BP0005 | O RING P-5                   | 1                  | The parts of #20 are available with a set as                                                                                                                 |
| 20-3    | 1H30029MB | CAP A                        | 1                  | [1H10004MN:MAIN VALVE ASSEMBLY]. Th                                                                                                                          |
| 20-4    | 9S1BP0045 | O RING P-45                  | 2                  | is also available individually.                                                                                                                              |
| 20-5    | 1H30032MB | PACKING                      | 1                  |                                                                                                                                                              |
| 20-6    | 1H10002MK | C SPOOL ASSEMBLY (Looped C®) | 1                  |                                                                                                                                                              |
| 20-6-1  | 1H30023MM | SEAL RING                    | 5                  | The parts of #20-6 are available with a set as $[1H10002MK:C\ SPOOL\ ASSEMBLY\ (Looped\ C^{\textcircled{\tiny{B}}})]$ . This is also available individually. |
| 20-7    | 1H10006MK | SLEEVE ASSEMBLY              | 1                  | The parts of #20 are available with a set as [1H10004MN: MAIN VALVE ASSEMBLY]. Th is also available individually.                                            |
| 20-7-1  | 9S1BJ2030 | O RING JASO-2030             | 6                  | The parts of #20-7 are available with a set a [1H10006MK:SLEEVE ASSEMBLY]. This is also available individually.                                              |
| 20-8    | 1H10007MN | VALVE BODY ASSEMBLY          | 1                  | The parts of #20 are available with a set as                                                                                                                 |
| 20-9    | 1H30030MB | CUSHION                      | 1                  | The parts of #20 are available with a set as [1H10004MN:MAIN VALVE ASSEMBLY]. This is also available individually.                                           |
| 20-10   | 1H30031MB | CAP B                        | 1                  |                                                                                                                                                              |
| 21      | 9B1290800 | BOLT M8 × 130                | 4                  |                                                                                                                                                              |
| 22      | 1H90002MN | BALL VALVE                   | 1                  |                                                                                                                                                              |
| 23      | 9S1EG0145 | O RING G-145                 | 2                  |                                                                                                                                                              |
| 24      | 1H30017MB | VALVE BODY GASKET            | 1                  |                                                                                                                                                              |
| 25      | 1H90003MK | SILENCER                     | 1                  |                                                                                                                                                              |
| 26      | 9B2210812 | BOLT M8×12                   | 2                  |                                                                                                                                                              |
| 28      | 1H30001MB | BASE                         | 2                  |                                                                                                                                                              |
|         |           | NUT M8                       | 4                  |                                                                                                                                                              |
| 32      | 9N2210800 | PLAIN WASHER M10             |                    |                                                                                                                                                              |
| 33      | 9W1211000 |                              | 24                 |                                                                                                                                                              |
| 36      | 9N1611000 | NUT M10                      | 12                 |                                                                                                                                                              |
| Y       | 1G10009MN | 20 EQUIVALENT SUS NPT KIT    | 1                  |                                                                                                                                                              |
| Y-1     | 1G20024SN | IN MANIFOLD                  | 1                  | The parts of #Y are available with a set as [1G10009MN:20 EQUIVALENT SUS NPT KI                                                                              |

| Ref.No. | Parts No. | Description  | Parts<br>Component | Remark |
|---------|-----------|--------------|--------------------|--------|
| Y-2     | 1G20025SN | OUT MANIFOLD | 1                  |        |
|         |           |              |                    |        |
|         |           |              |                    |        |