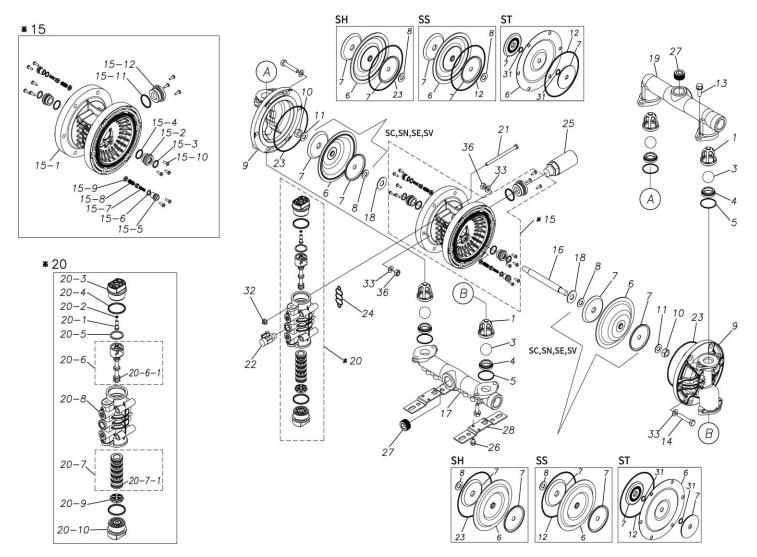

## **Exploded View Drawing and Parts List**

Model: TC-X250SHN

Model Number: 1H00126MN

The part list and exploded view drawing as attached below indicate the full list of parts for the above mentioned pump model.

Please contact your Pump Distributor directly for more information.

■ Parts List TC-X250SHN 1H00126MN

| Ref.No. | Parts No. | Description           | Parts<br>Component | Remark |
|---------|-----------|-----------------------|--------------------|--------|
| 1       | 1H20100MM | VALVE STOPPER         | 4                  |        |
| 3       | 1H20018BB | BALL                  | 4                  |        |
| 4       | 1H20007BB | VALVE SEAT            | 4                  |        |
| 5       | 9S1BG0045 | O RING G-45           | 4                  |        |
| 6       | 1H20030HB | DIAPHRAGM             | 2                  |        |
| 7       | 1H20022MM | CENTER DISK           | 4                  |        |
| 8       | 9W1211400 | WASHER M14            | 2                  |        |
| 9       | 1H20008SM | OUT CHAMBER           | 2                  |        |
| 10      | 9N1311400 | NUT M14 × 1.5         | 2                  |        |
| 11      | 9W3311400 | CONED DISK SPRING M14 | 2                  |        |
| 13      | 9B2211030 | BOLT M10×30           | 8                  |        |
| 14      | 9B1221060 | BOLT M10×60           | 12                 |        |
| 15      | 1H10003MK | BODY ASSEMBLY         | 1                  |        |

| Ref.No. | Parts No. | Description                  | Parts<br>Component | Remark                                                                                                                        |
|---------|-----------|------------------------------|--------------------|-------------------------------------------------------------------------------------------------------------------------------|
| 15-1    | 1H10035MK | BODY ECO RING ASSEMBLY       | 1                  |                                                                                                                               |
| 15-2    | 1H30018MM | THROAT BEARING               | 2                  |                                                                                                                               |
| 15-3    | 9S2BA0018 | PACKING                      | 2                  | The parts of #15 are available with a set as [1H10003MK:BODY ASSEMBLY]. This is also available individually.                  |
| 15-4    | 9S1BJ2023 | O RING JASO-2023             | 2                  |                                                                                                                               |
| 15-5    | 1H30019MM | PILOT VALVE SEAT             | 2                  |                                                                                                                               |
| 15-6    | 9S1BP0011 | O RING P-11                  | 2                  |                                                                                                                               |
| 15-7    | 1H10009MK | PILOT VALVE ASSEMBLY         | 2                  |                                                                                                                               |
| 15-8    | 1H30020MM | SPRING                       | 2                  |                                                                                                                               |
| 15-9    | 1H30021MB | SPRING SEAT                  | 2                  |                                                                                                                               |
| 15-10   | 9T7225016 | SCREW M5 × 16                | 13                 |                                                                                                                               |
| 15-11   | 9S1BG0035 | O RING G-35                  | 1                  |                                                                                                                               |
| 15-12   | 1H30022MP | BUSHING                      | 1                  |                                                                                                                               |
|         |           | CENTER ROD                   |                    |                                                                                                                               |
| 16      | 1H20036MM |                              | 1                  |                                                                                                                               |
| 17      | 1H20009SN | IN MANIFOLD                  | 1                  |                                                                                                                               |
| 18      | 1H30016MB | CUSHION                      | 2                  |                                                                                                                               |
| 19      | 1H20010SN | OUT MANIFOLD                 | 1                  |                                                                                                                               |
| 20      | 1H10004MN | MAIN VALVE ASSEMBLY          | 1                  |                                                                                                                               |
| 20-1    | 1H30028MM | RESET BUTTON                 | 1                  |                                                                                                                               |
| 20-2    | 9S1BP0005 | O RING P-5                   | 1                  |                                                                                                                               |
| 20-3    | 1H30029MB | CAP A                        | 1                  | The parts of #20 are available with a set as [1H10004MN:MAIN VALVE ASSEMBLY]. This                                            |
| 20-4    | 9S1BP0045 | O RING P-45                  | 2                  | is also available individually.                                                                                               |
| 20-5    | 1H30032MB | PACKING                      | 1                  |                                                                                                                               |
| 20-6    | 1H10002MK | C SPOOL ASSEMBLY (Looped C®) | 1                  |                                                                                                                               |
| 20-6-1  | 1H30023MM | SEAL RING                    | 5                  | The parts of #20-6 are available with a set as [1H10002MK:C SPOOL ASSEMBLY (Looped C®)]. This is also available individually. |
| 20-7    | 1H10006MK | SLEEVE ASSEMBLY              | 1                  | The parts of #20 are available with a set as [1H10004MN:MAIN VALVE ASSEMBLY]. This is also available individually.            |
| 20-7-1  | 9S1BJ2030 | O RING JASO-2030             | 6                  | The parts of #20-7 are available with a set as [1H10006MK:SLEEVE ASSEMBLY]. This is also available individually.              |
| 20-8    | 1H10007MN | VALVE BODY ASSEMBLY          | 1                  | The parts of #20 are available with a set as [1H10004MN: MAIN VALVE ASSEMBLY]. This is also available individually.           |
|         |           | - OLIGINALI                  |                    |                                                                                                                               |
| 20-9    | 1H30030MB | CUSHION                      | 1                  |                                                                                                                               |
| 20-10   | 1H30031MB | CAP B                        | 1                  |                                                                                                                               |
| 21      | 9B1290800 | BOLT M8 × 130                | 4                  |                                                                                                                               |
| 22      | 1H90002MN | BALL VALVE                   | 1                  |                                                                                                                               |
| 23      | 9S1BG0145 | O RING G-145                 | 4                  |                                                                                                                               |
| 24      | 1H30017MB | VALVE BODY GASKET            | 1                  |                                                                                                                               |
| 25      | 1H90003MK | SILENCER                     | 1                  |                                                                                                                               |
| 26      | 9B2210812 | BOLT M8×12                   | 2                  |                                                                                                                               |
| 27      | 9P63N9910 | PLUG                         | 4                  |                                                                                                                               |
|         |           | BASE                         |                    |                                                                                                                               |
| 28      | 1H30001MB |                              | 2                  |                                                                                                                               |
| 29      | 1H90001MB | SEAL TAPE                    | 1                  |                                                                                                                               |
| 32      | 9N2210800 | NUT M8                       | 4                  |                                                                                                                               |
| 33      | 9W1211000 | PLAIN WASHER M10             | 24                 |                                                                                                                               |
| 36      | 9N1611000 | NUT M10                      | 12                 |                                                                                                                               |