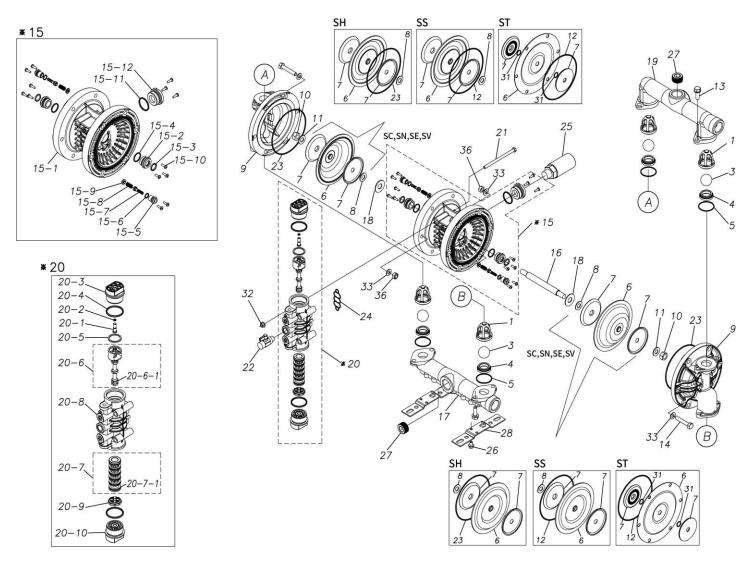

#### TC-X250STN

1H00125MN

| Ref.No. | Parts No. | Description           | Parts<br>Component | Remark |
|---------|-----------|-----------------------|--------------------|--------|
| 1       | 1H20100MM | VALVE STOPPER         | 4                  |        |
| 3       | 1H20019TM | BALL                  | 4                  |        |
| 4       | 1H20005TM | VALVE SEAT            | 4                  |        |
| 5       | 9S1TG0045 | O RING G-45           | 4                  |        |
| 6       | 1H20028T5 | DIAPHRAGM             | 2                  |        |
| 7       | 1H20026TM | CENTER DISK           | 4                  |        |
| 9       | 1H20008SM | OUT CHAMBER           | 2                  |        |
| 10      | 9N1311400 | NUT M14×1.5           | 2                  |        |
| 11      | 9W3311400 | CONED DISK SPRING M14 | 2                  |        |
| 12      | 9S1BG0145 | O RING G-145          | 2                  |        |
| 13      | 9B2211030 | BOLT M10 × 30         | 8                  |        |
| 14      | 9B1221060 | BOLT M10 × 60         | 12                 |        |
| 15      | 1H10003MK | BODY ASSEMBLY         | 1                  |        |

#### TC-X250STN

#### 1H00125MN

| Ref.No. | Parts No. | Description                  | Parts<br>Component | Remark                                                                                                                       |  |
|---------|-----------|------------------------------|--------------------|------------------------------------------------------------------------------------------------------------------------------|--|
| 15-1    | 1H10035MK | BODY ECO RING ASSEMBLY       | 1                  | -                                                                                                                            |  |
| 15-2    | 1H30018MM | THROAT BEARING               | 2                  |                                                                                                                              |  |
| 15-3    | 9S2BA0018 | PACKING                      | 2                  |                                                                                                                              |  |
| 15-4    | 9S1BJ2023 | O RING JASO-2023             | 2                  |                                                                                                                              |  |
| 15-5    | 1H30019MM | PILOT VALVE SEAT             | 2                  | The parts of #15 are available with a set as                                                                                 |  |
| 15-6    | 9S1BP0011 | O RING P-11                  | 2                  | [1H10003MK:BODY ASSEMBLY]. This is also available individually.                                                              |  |
| 15-7    | 1H10009MK | PILOT VALVE ASSEMBLY         | 2                  |                                                                                                                              |  |
| 15-8    | 1H30020MM | SPRING                       | 2                  |                                                                                                                              |  |
| 15-9    | 1H30021MB | SPRING SEAT                  | 2                  |                                                                                                                              |  |
| 15-10   | 9T7225016 | SCREW M5 × 16                | 13                 |                                                                                                                              |  |
|         |           | O RING G-35                  |                    |                                                                                                                              |  |
| 15-11   | 9S1BG0035 |                              | 1                  |                                                                                                                              |  |
| 15-12   | 1H30022MP | BUSHING                      | 1                  |                                                                                                                              |  |
| 16      | 1H20036MM | CENTER ROD                   | 1                  |                                                                                                                              |  |
| 17      | 1H20009SN | IN MANIFOLD                  | 1                  |                                                                                                                              |  |
| 18      | 1H30016MB | CUSHION                      | 2                  |                                                                                                                              |  |
| 19      | 1H20010SN | OUT MANIFOLD                 | 1                  |                                                                                                                              |  |
| 20      | 1H10004MN | MAIN VALVE ASSEMBLY          | 1                  |                                                                                                                              |  |
| 20-1    | 1H30028MM | RESET BUTTON                 | 1                  |                                                                                                                              |  |
| 20-2    | 9S1BP0005 | O RING P-5                   | 1                  |                                                                                                                              |  |
| 20-3    | 1H30029MB | САР А                        | 1                  | The parts of #20 are available with a set as                                                                                 |  |
| 20-4    | 9S1BP0045 | O RING P-45                  | 2                  | [1H10004MN:MAIN VALVE ASSEMBLY]. This is also available individually.                                                        |  |
| 20-5    | 1H30032MB | PACKING                      | 1                  |                                                                                                                              |  |
| 20-6    | 1H10002MK | C SPOOL ASSEMBLY (Looped C®) | 1                  |                                                                                                                              |  |
| 20-0-1  | 1H30023MM | SEAL RING                    | 5                  | The parts of #20-6 are available with a set as                                                                               |  |
|         |           |                              |                    | [1H10002MK:C SPOOL ASSEMBLY (Looped C®)]. This is also available individually.                                               |  |
| 20-7    | 1H10006MK | SLEEVE ASSEMBLY              | 1                  | The parts of #20 are available with a set as<br>[1H10004MN:MAIN VALVE ASSEMBLY]. This<br>is also available individually.     |  |
| 20-7-1  | 9S1BJ2030 | O RING JASO-2030             | 6                  | The parts of #20-7 are available with a set as<br>[1H10006MK:SLEEVE ASSEMBLY]. This is<br>also available individually.       |  |
| 20-8    | 1H10007MN | VALVE BODY ASSEMBLY          | 1                  | The parts of #20 are available with a set as<br>- [1H10004MN : MAIN VALVE ASSEMBLY]. This<br>is also available individually. |  |
| 20-9    | 1H30030MB | CUSHION                      | 1                  |                                                                                                                              |  |
| 20-10   | 1H30031MB | САР В                        | 1                  |                                                                                                                              |  |
| 21      | 9B1290800 | BOLT M8 × 130                | 4                  |                                                                                                                              |  |
| 22      | 1H90002MN | BALL VALVE                   | 1                  |                                                                                                                              |  |
| 23      | 9S1TG0145 | O RING G-145                 | 2                  |                                                                                                                              |  |
| 23      | 1H30017MB | VALVE BODY GASKET            | 1                  |                                                                                                                              |  |
|         |           | SILENCER                     |                    |                                                                                                                              |  |
| 25      | 1H90003MK |                              | 1                  |                                                                                                                              |  |
| 26      | 9B2210812 | BOLT M8×12                   | 2                  |                                                                                                                              |  |
| 27      | 9P63N9910 | PLUG                         | 4                  |                                                                                                                              |  |
| 28      | 1H30001MB | BASE                         | 2                  |                                                                                                                              |  |
| 29      | 1H90001MB | SEAL TAPE                    | 1                  |                                                                                                                              |  |
| 31      | 9S1TP0014 | O RING P-14                  | 4                  |                                                                                                                              |  |
| 32      | 9N2210800 | NUT M8                       | 4                  |                                                                                                                              |  |
| 33      | 9W1211000 | PLAIN WASHER M10             | 24                 |                                                                                                                              |  |

#### Parts List

#### TC-X250STN

| Ref.No. | Parts No. | Description | Parts<br>Component | Remark |
|---------|-----------|-------------|--------------------|--------|
| 36      | 9N1611000 | NUT M10     | 12                 |        |