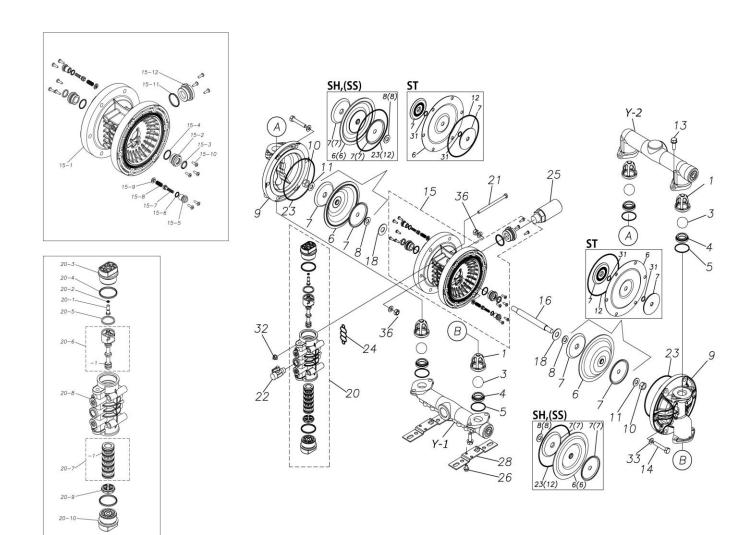

## ■ Parts List TC-X200STN 1H00125MN-20Y

| Ref.No. | Parts No. | Description           | Parts<br>Component | Remark |
|---------|-----------|-----------------------|--------------------|--------|
| 1       | 1H20100MM | VALVE STOPPER         | 4                  |        |
| 3       | 1H20019TM | BALL                  | 4                  |        |
| 4       | 1H20005TM | VALVE SEAT            | 4                  |        |
| 5       | 9S1TG0045 | O RING G-45           | 4                  |        |
| 6       | 1H20028T5 | DIAPHRAGM             | 2                  |        |
| 7       | 1H20026TM | CENTER DISK           | 4                  |        |
| 9       | 1H20008SM | OUT CHAMBER           | 2                  |        |
| 10      | 9N1311400 | NUT M14×1.5           | 2                  |        |
| 11      | 9W3311400 | CONED DISK SPRING M14 | 2                  |        |
| 12      | 9S1BG0145 | O RING G-145          | 2                  |        |
| 13      | 9B2211030 | BOLT M10×30           | 8                  |        |
| 14      | 9B1221060 | BOLT M10×60           | 12                 |        |
| 15      | 1H10003MK | BODY ASSEMBLY         | 1                  |        |

| Ref.No. | Parts No.              | Description                  | Parts<br>Component | Remark                                                                                                                                                               |
|---------|------------------------|------------------------------|--------------------|----------------------------------------------------------------------------------------------------------------------------------------------------------------------|
| 15-1    | 1H10035MK              | BODY ECO RING ASSEMBLY       | 1                  | The parts of #15 are available with a set as [1H10003MK:BODY ASSEMBLY]. This is also available individually.                                                         |
| 15-2    | 1H30018MM              | THROAT BEARING               | 2                  |                                                                                                                                                                      |
| 15-3    | 9S2BA0018              | PACKING                      | 2                  |                                                                                                                                                                      |
| 15-4    | 9S1BJ2023              | O RING JASO-2023             | 2                  |                                                                                                                                                                      |
| 15-5    | 1H30019MM              | PILOT VALVE SEAT             | 2                  |                                                                                                                                                                      |
| 15-6    | 9S1BP0011              | O RING P-11                  | 2                  |                                                                                                                                                                      |
| 15-7    | 1H10009MK              | PILOT VALVE ASSEMBLY         | 2                  |                                                                                                                                                                      |
| 15-8    | 1H30020MM              | SPRING                       | 2                  |                                                                                                                                                                      |
| 15-9    | 1H30021MB              | SPRING SEAT                  | 2                  |                                                                                                                                                                      |
| 15-10   | 9T7225016              | SCREW M5 × 16                | 13                 |                                                                                                                                                                      |
| 15-11   | 9S1BG0035              | O RING G-35                  | 1                  |                                                                                                                                                                      |
| 15-12   | 1H30022MP              | BUSHING                      | 1                  |                                                                                                                                                                      |
| 16      | 1H20036MM              | CENTER ROD                   | 1                  |                                                                                                                                                                      |
| 18      | 1H30016MB              | CUSHION                      | 2                  |                                                                                                                                                                      |
| 20      | 1H10004MN              | MAIN VALVE ASSEMBLY          | 1                  |                                                                                                                                                                      |
| 20-1    | 1H30028MM              | RESET BUTTON                 | 1                  |                                                                                                                                                                      |
| 20-1    | 9S1BP0005              | O RING P-5                   | 1                  |                                                                                                                                                                      |
| 20-2    | 1H30029MB              | CAP A                        | 1                  | The parts of #20 are available with a set as                                                                                                                         |
| 20-3    | 9S1BP0045              | O RING P-45                  | 2                  | [1H10004MN: MAIN VALVE ASSEMBLY]. This is also available individually.                                                                                               |
|         |                        | PACKING                      |                    | is also available individually.                                                                                                                                      |
| 20-5    | 1H30032MB              | C SPOOL ASSEMBLY (Looped C®) | 1                  |                                                                                                                                                                      |
| 20-6    | 1H10002MK<br>1H30023MM | SEAL RING                    | 5                  | The parts of #20-6 are available with a set as                                                                                                                       |
| 20-7    | 1H10006MK              | SLEEVE ASSEMBLY              | 1                  | [1H10002MK: C SPOOL ASSEMBLY (Looped C®)]. This is also available individually.  The parts of #20 are available with a set as [1H10004MN: MAIN VALVE ASSEMBLY]. This |
| 20-7-1  | 9S1BJ2030              | O RING JASO-2030             | 6                  | The parts of #20-7 are available with a set as [1H10006MK:SLEEVE ASSEMBLY]. This is also available individually.                                                     |
| 20-8    | 1H10007MN              | VALVE BODY ASSEMBLY          | 1                  | The marks of #20 and socially with a set of                                                                                                                          |
| 00.0    | 41100000::5            | CUSHION                      |                    | The parts of #20 are available with a set as [1H10004MN:MAIN VALVE ASSEMBLY]. This is also available individually.                                                   |
| 20-9    | 1H30030MB              | COSTILON                     | 1                  |                                                                                                                                                                      |
| 20-10   | 1H30031MB              | CAP B                        | 1                  |                                                                                                                                                                      |
| 21      | 9B1290800              | BOLT M8×130                  | 4                  |                                                                                                                                                                      |
| 22      | 1H90002MN              | BALL VALVE                   | 1                  |                                                                                                                                                                      |
| 23      | 9S1TG0145              | O RING G-145                 | 2                  |                                                                                                                                                                      |
| 24      | 1H30017MB              | VALVE BODY GASKET            | 1                  |                                                                                                                                                                      |
| 25      | 1H90003MK              | SILENCER                     | 1                  |                                                                                                                                                                      |
| 26      | 9B2210812              | BOLT M8×12                   | 2                  |                                                                                                                                                                      |
| 28      | 1H30001MB              | BASE                         | 2                  |                                                                                                                                                                      |
| 31      | 9S1TP0014              | O RING P-14                  | 4                  |                                                                                                                                                                      |
| 32      | 9N2210800              | NUT M8                       | 4                  |                                                                                                                                                                      |
| 33      | 9W1211000              | PLAIN WASHER M10             | 24                 |                                                                                                                                                                      |
| 36      | 9W1211000<br>9N1611000 | NUT M10                      | 12                 |                                                                                                                                                                      |
| 30      | 3111011000             | ···· =                       | 12                 |                                                                                                                                                                      |

| Ref.No. | Parts No. | Description  | Parts<br>Component | Remark                                                                                                                  |
|---------|-----------|--------------|--------------------|-------------------------------------------------------------------------------------------------------------------------|
| Y-1     | 1G20024SN | IN MANIFOLD  | 1                  | The parts of #Y are available with a set as [1G10009MN:20 EQUIVALENT SUS NPT KIT]. This is also available individually. |
| Y-2     | 1G20025SN | OUT MANIFOLD | 1                  |                                                                                                                         |