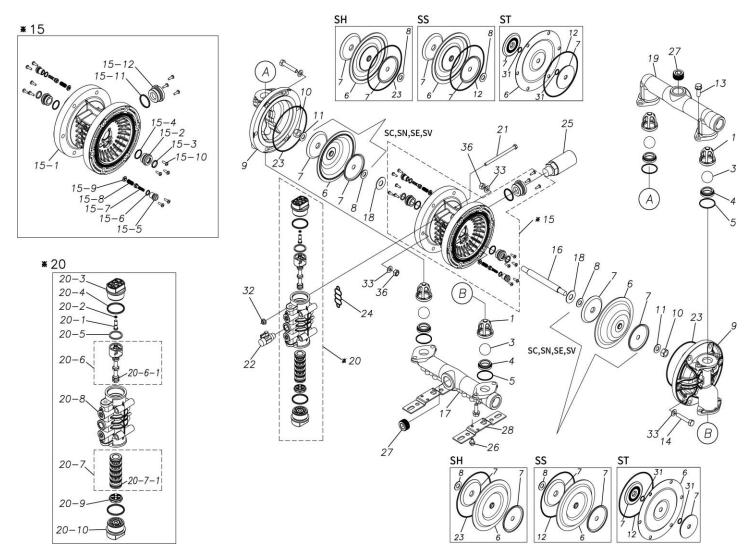

## **Exploded View Drawing and Parts List**

Model: TC-X250SVN

Model Number: 1H00124MN

The part list and exploded view drawing as attached below indicate the full list of parts for the above mentioned pump model.

Please contact your Pump Distributor directly for more information.

■ Parts List TC-X250SVN 1H00124MN

| Ref.No. | Parts No. | Description           | Parts<br>Component | Remark |
|---------|-----------|-----------------------|--------------------|--------|
| 1       | 1H20100MM | VALVE STOPPER         | 4                  |        |
| 3       | 1H20018VB | BALL                  | 4                  |        |
| 4       | 1H20007VB | VALVE SEAT            | 4                  |        |
| 5       | 9S1VG0045 | O RING G-45           | 4                  |        |
| 6       | 1H20021VB | DIAPHRAGM             | 2                  |        |
| 7       | 1H20022MM | CENTER DISK           | 4                  |        |
| 8       | 9W1211400 | WASHER M14            | 2                  |        |
| 9       | 1H20008SM | OUT CHAMBER           | 2                  |        |
| 10      | 9N1311400 | NUT M14×1.5           | 2                  |        |
| 11      | 9W3311400 | CONED DISK SPRING M14 | 2                  |        |
| 13      | 9B2211030 | BOLT M10 × 30         | 8                  |        |
| 14      | 9B1221060 | BOLT M10 × 60         | 12                 |        |
| 15      | 1H10003MK | BODY ASSEMBLY         | 1                  |        |

| Ref.No. | Parts No. | Description                             | Parts<br>Component | Remark                                                                                                                         |
|---------|-----------|-----------------------------------------|--------------------|--------------------------------------------------------------------------------------------------------------------------------|
| 15-1    | 1H10035MK | BODY ECO RING ASSEMBLY                  | 1                  |                                                                                                                                |
| 15-2    | 1H30018MM | THROAT BEARING                          | 2                  | The parts of #15 are available with a set as [1H10003MK:BODY ASSEMBLY]. This is also available individually.                   |
| 15-3    | 9S2BA0018 | PACKING                                 | 2                  |                                                                                                                                |
| 15-4    | 9S1BJ2023 | O RING JASO-2023                        | 2                  |                                                                                                                                |
| 15-5    | 1H30019MM | PILOT VALVE SEAT                        | 2                  |                                                                                                                                |
| 15-6    | 9S1BP0011 | O RING P-11                             | 2                  |                                                                                                                                |
| 15-7    | 1H10009MK | PILOT VALVE ASSEMBLY                    | 2                  |                                                                                                                                |
| 15-8    | 1H30020MM | SPRING                                  | 2                  |                                                                                                                                |
| 15-9    | 1H30021MB | SPRING SEAT                             | 2                  |                                                                                                                                |
| 15-10   | 9T7225016 | SCREW M5 × 16                           | 13                 |                                                                                                                                |
| 15-11   | 9S1BG0035 | O RING G-35                             | 1                  |                                                                                                                                |
| 15-11   | 1H30022MP | BUSHING                                 | 1                  |                                                                                                                                |
| 16      | 1H20036MM | CENTER ROD                              | 1                  |                                                                                                                                |
| 17      | 1H20009SN | IN MANIFOLD                             | 1                  |                                                                                                                                |
|         |           | CUSHION                                 |                    |                                                                                                                                |
| 18      | 1H30016MB | OUT MANIFOLD                            | 2                  |                                                                                                                                |
| 19      | 1H20010SN | MAIN VALVE ASSEMBLY                     | 1                  |                                                                                                                                |
| 20      | 1H10004MN | RESET BUTTON                            | 1                  |                                                                                                                                |
| 20-1    | 1H30028MM |                                         | 1                  |                                                                                                                                |
| 20-2    | 9S1BP0005 | O RING P-5                              | 1                  | The parts of #20 are available with a set as                                                                                   |
| 20-3    | 1H30029MB | CAP A                                   | 1                  | [1H10004MN:MAIN VALVE ASSEMBLY]. This                                                                                          |
| 20-4    | 9S1BP0045 | O RING P-45                             | 2                  | is also available individually.                                                                                                |
| 20-5    | 1H30032MB | PACKING                                 | 1                  |                                                                                                                                |
| 20-6    | 1H10002MK | C SPOOL ASSEMBLY (Looped C®)  SEAL RING | 1                  |                                                                                                                                |
| 20-6-1  | 1H30023MM |                                         | 5                  | The parts of #20-6 are available with a set as [1H10002MK: C SPOOL ASSEMBLY (Looped C®)]. This is also available individually. |
| 20-7    | 1H10006MK | SLEEVE ASSEMBLY                         | 1                  | The parts of #20 are available with a set as [1H10004MN: MAIN VALVE ASSEMBLY]. This is also available individually.            |
| 20-7-1  | 9S1BJ2030 | O RING JASO-2030                        | 6                  | The parts of #20-7 are available with a set as [1H10006MK:SLEEVE ASSEMBLY]. This is also available individually.               |
| 20-8    | 1H10007MN | VALVE BODY ASSEMBLY                     | 1                  | The parts of #20 are available with a set as [TH10004MN:MAIN VALVE ASSEMBLY]. This is also available individually.             |
| 20-9    | 1H30030MB | CUSHION                                 | 1                  |                                                                                                                                |
| 20-10   | 1H30031MB | CAP B                                   | 1                  |                                                                                                                                |
| 21      | 9B1290800 | BOLT M8 × 130                           | 4                  |                                                                                                                                |
| 22      | 1H90002MN | BALL VALVE                              | 1                  |                                                                                                                                |
| 23      | 9S1VG0145 | O RING G-145                            | 2                  |                                                                                                                                |
| 24      | 1H30017MB | VALVE BODY GASKET                       | 1                  |                                                                                                                                |
| 25      | 1H90003MK | SILENCER                                | 1                  |                                                                                                                                |
| 26      | 9B2210812 | BOLT M8 × 12                            | 2                  |                                                                                                                                |
| 27      | 9P63N9910 | PLUG                                    | 4                  |                                                                                                                                |
| 28      | 1H30001MB | BASE                                    | 2                  |                                                                                                                                |
| 29      | 1H90001MB | SEAL TAPE                               | 1                  |                                                                                                                                |
| 32      | 9N2210800 | NUT M8                                  | 4                  |                                                                                                                                |
| 33      | 9W1211000 | PLAIN WASHER M10                        | 24                 |                                                                                                                                |
| 36      | 9N1611000 | NUT M10                                 | 12                 |                                                                                                                                |
|         |           |                                         |                    |                                                                                                                                |