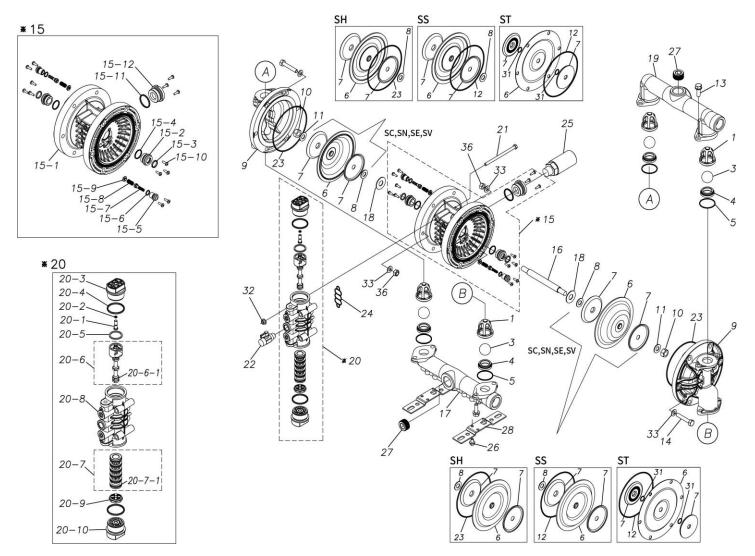

## **Exploded View Drawing and Parts List**

Model: TC-X250SEN

Model Number: 1H00123MN

The part list and exploded view drawing as attached below indicate the full list of parts for the above mentioned pump model.

When ordering parts take care to select the correct model pump and required parts. Also be aware that models may change over time as improvements are made so cross-referencing the pumps serial number assembly date and service code are also recommended.

Please contact your Pump Distributor directly for more information.

■ Parts List TC-X250SEN 1H00123MN

| Ref.No. | Parts No. | Description           | Parts<br>Component | Remark |
|---------|-----------|-----------------------|--------------------|--------|
| 1       | 1H20100MM | VALVE STOPPER         | 4                  |        |
| 3       | 1H20018EB | BALL                  | 4                  |        |
| 4       | 1H20007EB | VALVE SEAT            | 4                  |        |
| 5       | 9S1EG0045 | O RING G-45           | 4                  |        |
| 6       | 1H20021EB | DIAPHRAGM             | 2                  |        |
| 7       | 1H20022MM | CENTER DISK           | 4                  |        |
| 8       | 9W1211400 | WASHER M14            | 2                  |        |
| 9       | 1H20008SM | OUT CHAMBER           | 2                  |        |
| 10      | 9N1311400 | NUT M14×1.5           | 2                  |        |
| 11      | 9W3311400 | CONED DISK SPRING M14 | 2                  |        |
| 13      | 9B2211030 | BOLT M10×30           | 8                  |        |
| 14      | 9B1221060 | BOLT M10×60           | 12                 |        |
| 15      | 1H10003MK | BODY ASSEMBLY         | 1                  |        |

| Ref.No. | Parts No.   | Description                  | Parts<br>Component | Remark                                                                                                                        |
|---------|-------------|------------------------------|--------------------|-------------------------------------------------------------------------------------------------------------------------------|
| 15-1    | 1H10035MK   | BODY ECO RING ASSEMBLY       | 1                  |                                                                                                                               |
| 15-2    | 1H30018MM   | THROAT BEARING               | 2                  |                                                                                                                               |
| 15-3    | 9S2BA0018   | PACKING                      | 2                  | The parts of #15 are available with a set as [1H10003MK:BODY ASSEMBLY]. This is also available individually.                  |
| 15-4    | 9S1BJ2023   | O RING JASO-2023             | 2                  |                                                                                                                               |
| 15-5    | 1H30019MM   | PILOT VALVE SEAT             | 2                  |                                                                                                                               |
| 15-6    | 9S1BP0011   | O RING P-11                  | 2                  |                                                                                                                               |
| 15-7    | 1H10009MK   | PILOT VALVE ASSEMBLY         | 2                  |                                                                                                                               |
| 15-8    | 1H30020MM   | SPRING                       | 2                  |                                                                                                                               |
| 15-9    | 1H30021MB   | SPRING SEAT                  | 2                  |                                                                                                                               |
| 15-10   | 9T7225016   | SCREW M5 × 16                | 13                 |                                                                                                                               |
| 15-11   | 9S1BG0035   | O RING G-35                  | 1                  |                                                                                                                               |
| 15-12   | 1H30022MP   | BUSHING                      | 1                  |                                                                                                                               |
|         |             | CENTER ROD                   |                    |                                                                                                                               |
| 16      | 1H20036MM   |                              | 1                  |                                                                                                                               |
| 17      | 1H20009SN   | IN MANIFOLD                  | 1                  |                                                                                                                               |
| 18      | 1H30016MB   | CUSHION                      | 2                  |                                                                                                                               |
| 19      | 1H20010SN   | OUT MANIFOLD                 | 1                  |                                                                                                                               |
| 20      | 1H10004MN   | MAIN VALVE ASSEMBLY          | 1                  |                                                                                                                               |
| 20-1    | 1H30028MM   | RESET BUTTON                 | 1                  |                                                                                                                               |
| 20-2    | 9S1BP0005   | O RING P-5                   | 1                  | TI                                                                                                                            |
| 20-3    | 1H30029MB   | CAP A                        | 1                  | The parts of #20 are available with a set as [1H10004MN:MAIN VALVE ASSEMBLY]. This                                            |
| 20-4    | 9S1BP0045   | O RING P-45                  | 2                  | is also available individually.                                                                                               |
| 20-5    | 1H30032MB   | PACKING                      | 1                  |                                                                                                                               |
| 20-6    | 1H10002MK   | C SPOOL ASSEMBLY (Looped C®) | 1                  |                                                                                                                               |
| 20-6-1  | 1H30023MM   | SEAL RING                    | 5                  | The parts of #20-6 are available with a set as [1H10002MK:C SPOOL ASSEMBLY (Looped C®)]. This is also available individually. |
| 20-7    | 1H10006MK   | SLEEVE ASSEMBLY              | 1                  | The parts of #20 are available with a set as [1H10004MN:MAIN VALVE ASSEMBLY]. This is also available individually.            |
| 20-7-1  | 9S1BJ2030   | O RING JASO-2030             | 6                  | The parts of #20-7 are available with a set as [1H10006MK:SLEEVE ASSEMBLY]. This is also available individually.              |
| 20-8    | 1H10007MN   | VALVE BODY ASSEMBLY          | 1                  | The parts of #20 are available with a set as [1H10004MN:MAIN VALVE ASSEMBLY]. This is also available individually.            |
| 20.0    | 11120020145 | CUSHION                      | 4                  |                                                                                                                               |
| 20-9    | 1H30030MB   | OGGI IION                    | 1                  |                                                                                                                               |
| 20-10   | 1H30031MB   | CAP B                        | 1                  |                                                                                                                               |
| 21      | 9B1290800   | BOLT M8×130                  | 4                  |                                                                                                                               |
| 22      | 1H90002MN   | BALL VALVE                   | 1                  |                                                                                                                               |
| 23      | 9S1EG0145   | O RING G-145                 | 2                  |                                                                                                                               |
| 24      | 1H30017MB   | VALVE BODY GASKET            | 1                  |                                                                                                                               |
| 25      | 1H90003MK   | SILENCER                     | 1                  |                                                                                                                               |
|         |             | BOLT M8×12                   |                    |                                                                                                                               |
| 26      | 9B2210812   |                              | 2                  |                                                                                                                               |
| 27      | 9P63N9910   | PLUG                         | 4                  |                                                                                                                               |
| 28      | 1H30001MB   | BASE                         | 2                  |                                                                                                                               |
| 29      | 1H90001MB   | SEAL TAPE                    | 1                  |                                                                                                                               |
| 32      | 9N2210800   | NUT M8                       | 4                  |                                                                                                                               |
| 33      | 9W1211000   | PLAIN WASHER M10             | 24                 |                                                                                                                               |
| 36      | 9N1611000   | NUT M10                      | 12                 |                                                                                                                               |