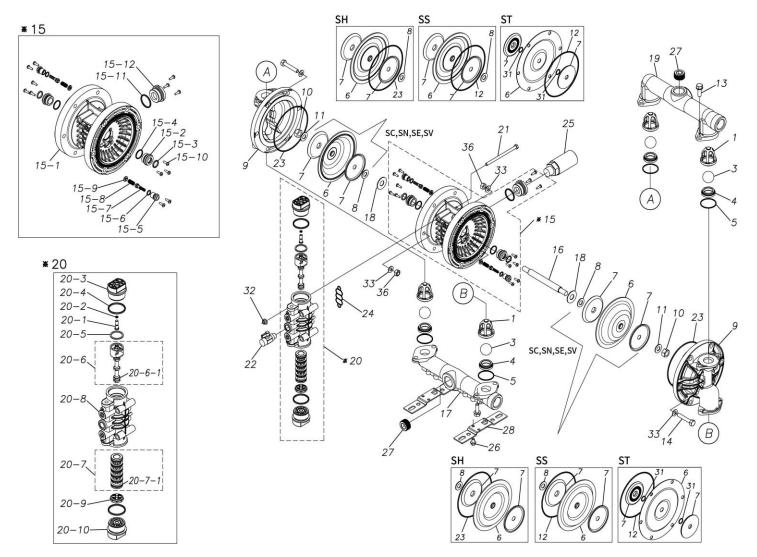

## **Exploded View Drawing and Parts List**

Model: TC-X250SNN

Model Number: 1H00122MN

The part list and exploded view drawing as attached below indicate the full list of parts for the above mentioned pump model.

Please contact your Pump Distributor directly for more information.

■ Parts List TC-X250SNN 1H00122MN

| Ref.No. | Parts No. | Description           | Parts<br>Component | Remark |
|---------|-----------|-----------------------|--------------------|--------|
| 1       | 1H20100MM | VALVE STOPPER         | 4                  |        |
| 3       | 1H20018BB | BALL                  | 4                  |        |
| 4       | 1H20007BB | VALVE SEAT            | 4                  |        |
| 5       | 9S1BG0045 | O RING G-45           | 4                  |        |
| 6       | 1H20021BB | DIAPHRAGM             | 2                  |        |
| 7       | 1H20022MM | CENTER DISK           | 4                  |        |
| 8       | 9W1211400 | WASHER M14            | 2                  |        |
| 9       | 1H20008SM | OUT CHAMBER           | 2                  |        |
| 10      | 9N1311400 | NUT M14 × 1.5         | 2                  |        |
| 11      | 9W3311400 | CONED DISK SPRING M14 | 2                  |        |
| 13      | 9B2211030 | BOLT M10×30           | 8                  |        |
| 14      | 9B1221060 | BOLT M10×60           | 12                 |        |
| 15      | 1H10003MK | BODY ASSEMBLY         | 1                  |        |

| Ref.No. | Parts No.  | Description                  | Parts<br>Component | Remark                                                                                                                         |
|---------|------------|------------------------------|--------------------|--------------------------------------------------------------------------------------------------------------------------------|
| 15-1    | 1H10035MK  | BODY ECO RING ASSEMBLY       | 1                  |                                                                                                                                |
| 15-2    | 1H30018MM  | THROAT BEARING               | 2                  | The parts of #15 are available with a set as [1H10003MK:BODY ASSEMBLY]. This is also available individually.                   |
| 15-3    | 9S2BA0018  | PACKING                      | 2                  |                                                                                                                                |
| 15-4    | 9S1BJ2023  | O RING JASO-2023             | 2                  |                                                                                                                                |
| 15-5    | 1H30019MM  | PILOT VALVE SEAT             | 2                  |                                                                                                                                |
| 15-6    | 9S1BP0011  | O RING P-11                  | 2                  |                                                                                                                                |
| 15-7    | 1H10009MK  | PILOT VALVE ASSEMBLY         | 2                  |                                                                                                                                |
| 15-8    | 1H30020MM  | SPRING                       | 2                  |                                                                                                                                |
| 15-9    | 1H30021MB  | SPRING SEAT                  | 2                  |                                                                                                                                |
| 15-10   | 9T7225016  | SCREW M5×16                  | 13                 |                                                                                                                                |
| 15-11   | 9S1BG0035  | O RING G-35                  | 1                  |                                                                                                                                |
| 15-11   | 1H30022MP  | BUSHING                      | 1                  |                                                                                                                                |
| 16      | 1H20036MM  | CENTER ROD                   | 1                  |                                                                                                                                |
|         |            | IN MANIFOLD                  |                    |                                                                                                                                |
| 17      | 1H20009SN  | CUSHION                      | 1                  |                                                                                                                                |
| 18      | 1H30016MB  |                              | 2                  |                                                                                                                                |
| 19      | 1H20010SN  | OUT MANIFOLD                 | 1                  |                                                                                                                                |
| 20      | 1H10004MN  | MAIN VALVE ASSEMBLY          | 1                  |                                                                                                                                |
| 20-1    | 1H30028MM  | RESET BUTTON                 | 1                  |                                                                                                                                |
| 20-2    | 9S1BP0005  | O RING P-5                   | 1                  | The parts of #20 are available with a set as                                                                                   |
| 20-3    | 1H30029MB  | CAP A                        | 1                  | [1H10004MN:MAIN VALVE ASSEMBLY]. This                                                                                          |
| 20-4    | 9S1BP0045  | O RING P-45                  | 2                  | is also available individually.                                                                                                |
| 20-5    | 1H30032MB  | PACKING                      | 1                  |                                                                                                                                |
| 20-6    | 1H10002MK  | C SPOOL ASSEMBLY (Looped C®) | 1                  |                                                                                                                                |
| 20-6-1  | 1H30023MM  | SEAL RING                    | 5                  | The parts of #20-6 are available with a set as [1H10002MK: C SPOOL ASSEMBLY (Looped C®)]. This is also available individually. |
| 20-7    | 1H10006MK  | SLEEVE ASSEMBLY              | 1                  | The parts of #20 are available with a set as [1H10004MN: MAIN VALVE ASSEMBLY]. This is also available individually.            |
| 20-7-1  | 9S1BJ2030  | O RING JASO-2030             | 6                  | The parts of #20-7 are available with a set as [1H10006MK:SLEEVE ASSEMBLY]. This is also available individually.               |
| 20-8    | 1H10007MN  | VALVE BODY ASSEMBLY          | 1                  | The parts of #20 are available with a set as [1H10004MN:MAIN VALVE ASSEMBLY]. This is also available individually.             |
| 20-9    | 1H30030MB  | CUSHION                      | 1                  |                                                                                                                                |
| 20-10   | 1H30031MB  | CAP B                        | 1                  |                                                                                                                                |
| 21      | 9B1290800  | BOLT M8 × 130                | 4                  |                                                                                                                                |
| 22      | 1H90002MN  | BALL VALVE                   | 1                  |                                                                                                                                |
| 23      | 9S1BG0145  | O RING G-145                 | 2                  |                                                                                                                                |
| 24      | 1H30017MB  | VALVE BODY GASKET            | 1                  |                                                                                                                                |
| 25      | 1H90003MK  | SILENCER                     | 1                  |                                                                                                                                |
| 26      | 9B2210812  | BOLT M8×12                   | 2                  |                                                                                                                                |
| 27      | 9P63N9910  | PLUG                         | 4                  |                                                                                                                                |
| 28      | 1H30001MB  | BASE                         | 2                  |                                                                                                                                |
| 29      | 1H90001MB  | SEAL TAPE                    | 1                  |                                                                                                                                |
| 32      | 9N2210800  | NUT M8                       | 4                  |                                                                                                                                |
| 33      | 9W1211000  | PLAIN WASHER M10             | 24                 |                                                                                                                                |
| 36      | 9N1611000  | NUT M10                      | 12                 |                                                                                                                                |
|         | 0111011000 | ***                          | 12                 |                                                                                                                                |