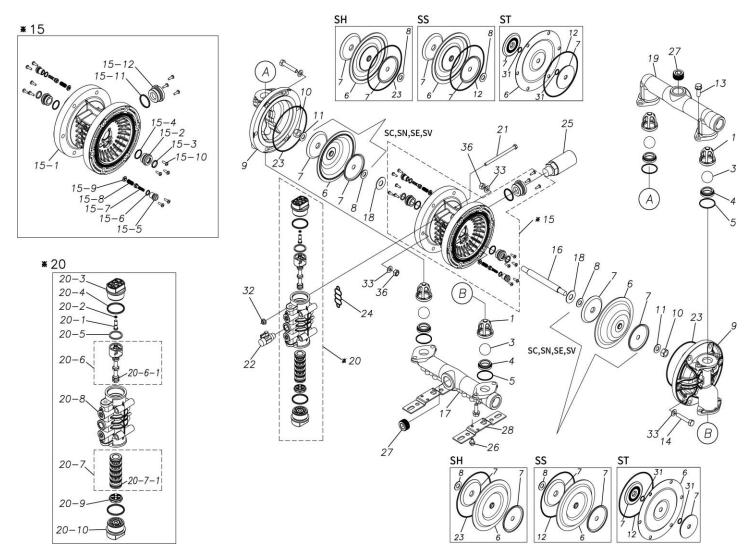

## **Exploded View Drawing and Parts List**

Model: TC-X250SCN

Model Number: 1H00121MN

The part list and exploded view drawing as attached below indicate the full list of parts for the above mentioned pump model.

Please contact your Pump Distributor directly for more information.

■ Parts List TC-X250SCN 1H00121MN

| Ref.No. | Parts No. | Description           | Parts<br>Component | Remark |
|---------|-----------|-----------------------|--------------------|--------|
| 1       | 1H20100MM | VALVE STOPPER         | 4                  |        |
| 3       | 1H20018NB | BALL                  | 4                  |        |
| 4       | 1H20007NB | VALVE SEAT            | 4                  |        |
| 5       | 9S1BG0045 | O RING G-45           | 4                  |        |
| 6       | 1H20021NB | DIAPHRAGM             | 2                  |        |
| 7       | 1H20022MM | CENTER DISK           | 4                  |        |
| 8       | 9W1211400 | WASHER M14            | 2                  |        |
| 9       | 1H20008SM | OUT CHAMBER           | 2                  |        |
| 10      | 9N1311400 | NUT M14×1.5           | 2                  |        |
| 11      | 9W3311400 | CONED DISK SPRING M14 | 2                  |        |
| 13      | 9B2211030 | BOLT M10×30           | 8                  |        |
| 14      | 9B1221060 | BOLT M10×60           | 12                 |        |
| 15      | 1H10003MK | BODY ASSEMBLY         | 1                  |        |

| Ref.No. | Parts No. | Description                  | Parts<br>Component | Remark                                                                                                                        |
|---------|-----------|------------------------------|--------------------|-------------------------------------------------------------------------------------------------------------------------------|
| 15-1    | 1H10035MK | BODY ECO RING ASSEMBLY       | 1                  | The parts of #15 are available with a set as [1H10003MK:BODY ASSEMBLY]. This is also available individually.                  |
| 15-2    | 1H30018MM | THROAT BEARING               | 2                  |                                                                                                                               |
| 15-3    | 9S2BA0018 | PACKING                      | 2                  |                                                                                                                               |
| 15-4    | 9S1BJ2023 | O RING JASO-2023             | 2                  |                                                                                                                               |
| 15-5    | 1H30019MM | PILOT VALVE SEAT             | 2                  |                                                                                                                               |
| 15-6    | 9S1BP0011 | O RING P-11                  | 2                  |                                                                                                                               |
| 15-7    | 1H10009MK | PILOT VALVE ASSEMBLY         | 2                  |                                                                                                                               |
| 15-8    | 1H30020MM | SPRING                       | 2                  |                                                                                                                               |
| 15-9    | 1H30021MB | SPRING SEAT                  | 2                  |                                                                                                                               |
| 15-10   | 9T7225016 | SCREW M5 × 16                | 13                 |                                                                                                                               |
| 15-11   | 9S1BG0035 | O RING G-35                  | 1                  |                                                                                                                               |
| 15-12   | 1H30022MP | BUSHING                      | 1                  |                                                                                                                               |
|         |           | CENTER ROD                   |                    |                                                                                                                               |
| 16      | 1H20036MM |                              | 1                  |                                                                                                                               |
| 17      | 1H20009SN | IN MANIFOLD                  | 1                  |                                                                                                                               |
| 18      | 1H30016MB | CUSHION                      | 2                  |                                                                                                                               |
| 19      | 1H20010SN | OUT MANIFOLD                 | 1                  |                                                                                                                               |
| 20      | 1H10004MN | MAIN VALVE ASSEMBLY          | 1                  |                                                                                                                               |
| 20-1    | 1H30028MM | RESET BUTTON                 | 1                  |                                                                                                                               |
| 20-2    | 9S1BP0005 | O RING P-5                   | 1                  | TI                                                                                                                            |
| 20-3    | 1H30029MB | CAP A                        | 1                  | The parts of #20 are available with a set as [1H10004MN:MAIN VALVE ASSEMBLY]. This                                            |
| 20-4    | 9S1BP0045 | O RING P-45                  | 2                  | is also available individually.                                                                                               |
| 20-5    | 1H30032MB | PACKING                      | 1                  |                                                                                                                               |
| 20-6    | 1H10002MK | C SPOOL ASSEMBLY (Looped C®) | 1                  |                                                                                                                               |
| 20-6-1  | 1H30023MM | SEAL RING                    | 5                  | The parts of #20-6 are available with a set as [1H10002MK:C SPOOL ASSEMBLY (Looped C®)]. This is also available individually. |
| 20-7    | 1H10006MK | SLEEVE ASSEMBLY              | 1                  | The parts of #20 are available with a set as [1H10004MN: MAIN VALVE ASSEMBLY]. This is also available individually.           |
| 20-7-1  | 9S1BJ2030 | O RING JASO-2030             | 6                  | The parts of #20-7 are available with a set as [1H10006MK:SLEEVE ASSEMBLY]. This is also available individually.              |
| 20-8    | 1H10007MN | VALVE BODY ASSEMBLY          | 1                  | The parts of #20 are available with a set as [1H10004MN: MAIN VALVE ASSEMBLY]. This is also available individually.           |
|         |           |                              |                    |                                                                                                                               |
| 20-9    | 1H30030MB | CUSHION                      | 1                  |                                                                                                                               |
| 20-10   | 1H30031MB | САР В                        | 1                  |                                                                                                                               |
| 21      | 9B1290800 | BOLT M8 × 130                | 4                  |                                                                                                                               |
| 22      | 1H90002MN | BALL VALVE                   | 1                  |                                                                                                                               |
| 23      | 9S1BG0145 | O RING G-145                 | 2                  |                                                                                                                               |
| 24      | 1H30017MB | VALVE BODY GASKET            | 1                  |                                                                                                                               |
| 25      | 1H90003MK | SILENCER                     | 1                  |                                                                                                                               |
| 26      | 9B2210812 | BOLT M8×12                   | 2                  |                                                                                                                               |
|         |           | PLUG                         |                    |                                                                                                                               |
| 27      | 9P63N9910 |                              | 4                  |                                                                                                                               |
| 28      | 1H30001MB | BASE                         | 2                  |                                                                                                                               |
| 29      | 1H90001MB | SEAL TAPE                    | 1                  |                                                                                                                               |
| 32      | 9N2210800 | NUT M8                       | 4                  |                                                                                                                               |
| 33      | 9W1211000 | PLAIN WASHER M10             | 24                 |                                                                                                                               |
| 36      | 9N1611000 | NUT M10                      | 12                 |                                                                                                                               |