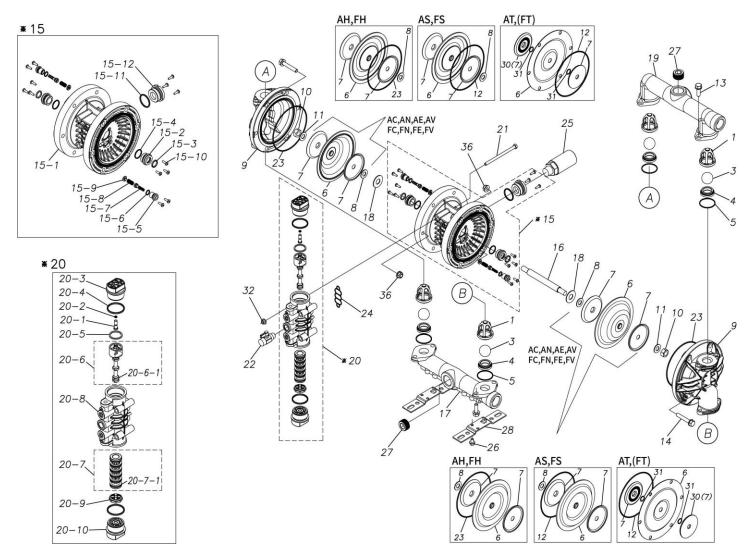

## **Exploded View Drawing and Parts List**

Model: TC-X250ASN

Model Number: 1H00120MN

The part list and exploded view drawing as attached below indicate the full list of parts for the above mentioned pump model.

Please contact your Pump Distributor directly for more information.

■ Parts List TC-X250ASN 1H00120MN

| Ref.No. | Parts No. | Description           | Parts<br>Component | Remark |
|---------|-----------|-----------------------|--------------------|--------|
| 1       | 1H20100MM | VALVE STOPPER         | 4                  |        |
| 3       | 1H20018EB | BALL                  | 4                  |        |
| 4       | 1H20007EB | VALVE SEAT            | 4                  |        |
| 5       | 9S1EG0045 | O RING G-45           | 4                  |        |
| 6       | 1H20030SB | DIAPHRAGM             | 2                  |        |
| 7       | 1H20022MM | CENTER DISK           | 4                  |        |
| 8       | 9W1211400 | WASHER M14            | 2                  |        |
| 9       | 1H20001AM | OUT CHAMBER           | 2                  |        |
| 10      | 9N1311400 | NUT M14×1.5           | 2                  |        |
| 11      | 9W3311400 | CONED DISK SPRING M14 | 2                  |        |
| 12      | 9S1BG0145 | O RING G-145          | 2                  |        |
| 13      | 9B2111030 | BOLT M10 × 30         | 8                  |        |
| 14      | 9B2111060 | BOLT M10 × 60         | 12                 |        |
| 15      | 1H10003MK | BODY ASSEMBLY         | 1                  |        |

| Ref.No. | Parts No.  | Description                  | Parts<br>Component | Remark                                                                                                             |
|---------|------------|------------------------------|--------------------|--------------------------------------------------------------------------------------------------------------------|
| 15-1    | 1H10035MK  | BODY ECO RING ASSEMBLY       | 1                  |                                                                                                                    |
| 15-2    | 1H30018MM  | THROAT BEARING               | 2                  |                                                                                                                    |
| 15-3    | 9S2BA0018  | PACKING                      | 2                  |                                                                                                                    |
| 15-4    | 9S1BJ2023  | O RING JASO-2023             | 2                  | The parts of #15 are available with a set as [1H10003MK:BODY ASSEMBLY]. This is also available individually.       |
| 15-5    | 1H30019MM  | PILOT VALVE SEAT             | 2                  |                                                                                                                    |
| 15-6    | 9S1BP0011  | O RING P-11                  | 2                  |                                                                                                                    |
| 15-7    | 1H10009MK  | PILOT VALVE ASSEMBLY         | 2                  |                                                                                                                    |
| 15-8    | 1H30020MM  | SPRING                       | 2                  |                                                                                                                    |
| 15-9    | 1H30021MB  | SPRING SEAT                  | 2                  |                                                                                                                    |
| 15-10   | 9T7225016  | SCREW M5 × 16                | 13                 |                                                                                                                    |
| 15-11   | 9S1BG0035  | O RING G-35                  | 1                  |                                                                                                                    |
| 15-12   | 1H30022MP  | BUSHING                      | 1                  |                                                                                                                    |
| 16      | 1H20036MM  | CENTER ROD                   | 1                  |                                                                                                                    |
| 17      | 1H20002AN  | IN MANIFOLD                  | 1                  |                                                                                                                    |
| 18      | 1H30016MB  | CUSHION                      | 2                  |                                                                                                                    |
| 19      | 1H20003AN  | OUT MANIFOLD                 | 1                  |                                                                                                                    |
| 20      | 1H10004MN  | MAIN VALVE ASSEMBLY          | 1                  |                                                                                                                    |
| 20-1    | 1H30028MM  | RESET BUTTON                 | 1                  |                                                                                                                    |
| 20-2    | 9S1BP0005  | O RING P-5                   | 1                  |                                                                                                                    |
| 20-3    | 1H30029MB  | CAP A                        | 1                  | The parts of #20 are available with a set as                                                                       |
| 20-4    | 9S1BP0045  | O RING P-45                  | 2                  | [1H10004MN:MAIN VALVE ASSEMBLY]. This is also available individually.                                              |
| 20-5    | 1H30032MB  | PACKING                      | 1                  |                                                                                                                    |
| 20-6    | 1H10002MK  | C SPOOL ASSEMBLY (Looped C®) | 1                  |                                                                                                                    |
| 20-6-1  | 1H30023MM  | SEAL RING                    | 5                  | The parts of #20-6 are available with a set as                                                                     |
| 20-7    | 1H10006MK  | SLEEVE ASSEMBLY              | 1                  | [1H10002MK: C SPOOL ASSEMBLY (Looped C®)]. This is also available individually.                                    |
| 20 7    | TTTOOOWIK  |                              | 1                  | The parts of #20 are available with a set as [1H10004MN:MAIN VALVE ASSEMBLY]. This is also available individually. |
| 20-7-1  | 9S1BJ2030  | O RING JASO-2030             | 6                  | The parts of #20-7 are available with a set as [1H10006MK:SLEEVE ASSEMBLY]. This is also available individually.   |
| 20-8    | 1H10007MN  | VALVE BODY ASSEMBLY          | 1                  | The parts of #20 are available with a set as [1H10004MN:MAIN VALVE ASSEMBLY]. This is also available individually. |
| 20-9    | 1H30030MB  | CUSHION                      | 1                  |                                                                                                                    |
| _0 0    | 5555511115 |                              |                    |                                                                                                                    |
| 20-10   | 1H30031MB  | CAP B                        | 1                  |                                                                                                                    |
| 21      | 9B1290800  | BOLT M8 × 130                | 4                  |                                                                                                                    |
| 22      | 1H90002MN  | BALL VALVE                   | 1                  |                                                                                                                    |
| 23      | 9S1EG0145  | O RING G-145                 | 2                  |                                                                                                                    |
| 24      | 1H30017MB  | VALVE BODY GASKET            | 1                  |                                                                                                                    |
| 25      | 1H90003MK  | SILENCER                     | 1                  |                                                                                                                    |
| 26      | 9B2210812  | BOLT M8 × 12                 | 2                  |                                                                                                                    |
| 27      | 9P63N9910  | PLUG                         | 4                  |                                                                                                                    |
| 28      | 1H30001MB  | BASE                         | 2                  |                                                                                                                    |
| 29      | 1H90001MB  | SEAL TAPE                    | 1                  |                                                                                                                    |
| 32      | 9N2210800  | NUT M8                       | 4                  |                                                                                                                    |
| 36      | 9N2511000  | NUT M10                      | 12                 |                                                                                                                    |
|         |            |                              |                    | <u> </u>                                                                                                           |