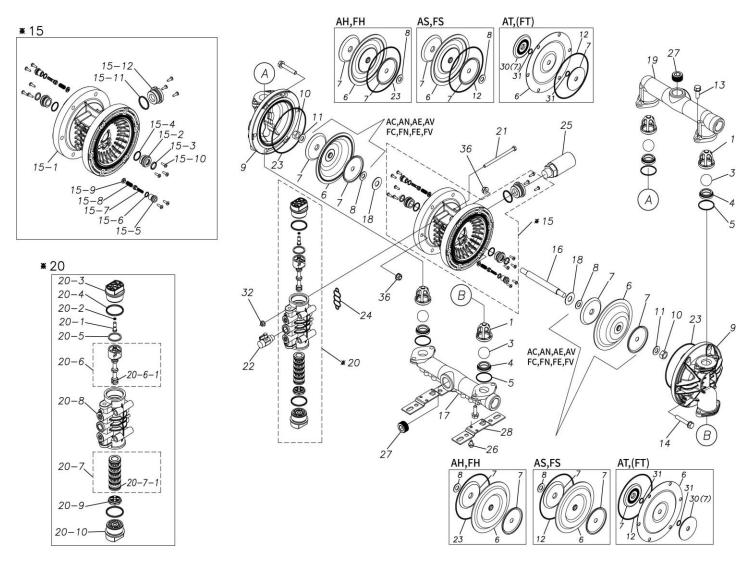

## Model: TC-X250AHN

Model Number: 1H00119MN

The part list and exploded view drawing as attached below indicate the full list of parts for the above mentioned pump model.

When ordering parts take care to select the correct model pump and required parts. Also be aware that models may change over time as improvements are made so crossreferencing the pumps serial number assembly date and service code are also recommended.

Please contact your Pump Distributor directly for more information.

Parts List

TC-X250AHN

1H00119MN

| Ref.No. | Parts No. | Description           | Parts<br>Component | Remark |
|---------|-----------|-----------------------|--------------------|--------|
| 1       | 1H20100MM | VALVE STOPPER         | 4                  |        |
| 3       | 1H20018BB | BALL                  | 4                  |        |
| 4       | 1H20007BB | VALVE SEAT            | 4                  |        |
| 5       | 9S1BG0045 | O RING G-45           | 4                  |        |
| 6       | 1H20030HB | DIAPHRAGM             | 2                  |        |
| 7       | 1H20022MM | CENTER DISK           | 4                  |        |
| 8       | 9W1211400 | WASHER M14            | 2                  |        |
| 9       | 1H20001AM | OUT CHAMBER           | 2                  |        |
| 10      | 9N1311400 | NUT M14×1.5           | 2                  |        |
| 11      | 9W3311400 | CONED DISK SPRING M14 | 2                  |        |
| 13      | 9B2111030 | BOLT M10 × 30         | 8                  |        |
| 14      | 9B2111060 | BOLT M10 × 60         | 12                 |        |
| 15      | 1H10003MK | BODY ASSEMBLY         | 1                  |        |

### TC-X250AHN

### 1H00119MN

| Ref.No.  | Parts No. | Description                            | Parts<br>Component | Remark                                                                                                                                         |
|----------|-----------|----------------------------------------|--------------------|------------------------------------------------------------------------------------------------------------------------------------------------|
| 15-1     | 1H10035MK | BODY ECO RING ASSEMBLY                 | 1                  |                                                                                                                                                |
| 15-2     | 1H30018MM | THROAT BEARING                         | 2                  | -                                                                                                                                              |
| 15-3     | 9S2BA0018 | PACKING                                | 2                  |                                                                                                                                                |
| 15-4     | 9S1BJ2023 | O RING JASO-2023                       | 2                  | The parts of #15 are available with a set as<br>[1H10003MK : BODY ASSEMBLY]. This is also<br>available individually.                           |
| 15-5     | 1H30019MM | PILOT VALVE SEAT                       | 2                  |                                                                                                                                                |
| 15-6     | 9S1BP0011 | O RING P-11                            | 2                  |                                                                                                                                                |
| 15-7     | 1H10009MK | PILOT VALVE ASSEMBLY                   | 2                  |                                                                                                                                                |
| 15-8     | 1H30020MM | SPRING                                 | 2                  |                                                                                                                                                |
| 15-9     | 1H30021MB | SPRING SEAT                            | 2                  |                                                                                                                                                |
| 15-10    | 9T7225016 | SCREW M5 × 16                          | 13                 |                                                                                                                                                |
| 15-11    | 9S1BG0035 | O RING G-35                            | 1                  |                                                                                                                                                |
| 15-12    | 1H30022MP | BUSHING                                | 1                  | -                                                                                                                                              |
| 16 12    | 1H20036MM | CENTER ROD                             | 1                  |                                                                                                                                                |
| 10       | 1H20002AN | IN MANIFOLD                            | 1                  |                                                                                                                                                |
|          | 1H30016MB | CUSHION                                | 2                  |                                                                                                                                                |
| 18       |           | OUT MANIFOLD                           | Z                  |                                                                                                                                                |
|          | 1H20003AN | MAIN VALVE ASSEMBLY                    | 1                  |                                                                                                                                                |
| 20       | 1H10004MN | RESET BUTTON                           |                    |                                                                                                                                                |
| 20-1     | 1H30028MM |                                        | 1                  | -                                                                                                                                              |
| 20-2     | 9S1BP0005 | O RING P-5                             | 1                  | The parts of #20 are available with a set as                                                                                                   |
| 20-3     | 1H30029MB |                                        | 1                  | [1H10004MN:MAIN VALVE ASSEMBLY]. This is also available individually.                                                                          |
| 20-4     | 9S1BP0045 | O RING P-45                            | 2                  |                                                                                                                                                |
| 20-5     | 1H30032MB | PACKING                                | 1                  |                                                                                                                                                |
| 20-6     | 1H10002MK | C SPOOL ASSEMBLY (Looped C®) SEAL RING | 1                  |                                                                                                                                                |
| 20-6-1   | 1H30023MM |                                        | 5                  | The parts of $#20-6$ are available with a set as $[1H10002MK:C$ SPOOL ASSEMBLY (Looped C <sup>®</sup> )]. This is also available individually. |
| 20-7     | 1H10006MK | SLEEVE ASSEMBLY                        | 1                  | The parts of #20 are available with a set as [1H10004MN:MAIN VALVE ASSEMBLY]. This is also available individually.                             |
| 20-7-1   | 9S1BJ2030 | O RING JASO-2030                       | 6                  | The parts of #20-7 are available with a set as [1H10006MK : SLEEVE ASSEMBLY]. This is also available individually.                             |
| 20-8     | 1H10007MN | VALVE BODY ASSEMBLY                    | 1                  | The parts of #20 are available with a set as<br>[1H10004MN:MAIN VALVE ASSEMBLY]. This<br>is also available individually.                       |
| 20-9     | 1H30030MB | CUSHION                                | 1                  |                                                                                                                                                |
| 20-10    | 1H30031MB | САР В                                  | 1                  |                                                                                                                                                |
| 21       | 9B1290800 | BOLT M8 × 130                          | 4                  |                                                                                                                                                |
| 22       | 1H90002MN | BALL VALVE                             | 1                  |                                                                                                                                                |
| 23       | 9S1BG0145 | O RING G-145                           | 4                  |                                                                                                                                                |
| 24       | 1H30017MB | VALVE BODY GASKET                      | 1                  |                                                                                                                                                |
| 25       | 1H90003MK | SILENCER                               | 1                  |                                                                                                                                                |
| 26       | 9B2210812 | BOLT M8×12                             | 2                  |                                                                                                                                                |
| 27       | 9P63N9910 | PLUG                                   | 4                  |                                                                                                                                                |
| 28       | 1H30001MB | BASE                                   | 2                  |                                                                                                                                                |
|          | 1H90001MB | SEAL TAPE                              | 1                  |                                                                                                                                                |
| 29       |           |                                        |                    |                                                                                                                                                |
| 29<br>32 | 9N2210800 | NUT M8                                 | 4                  |                                                                                                                                                |