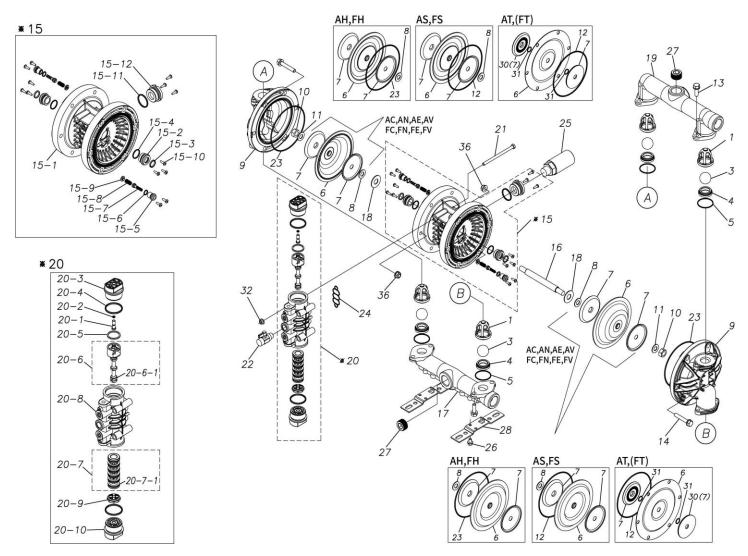

## **Exploded View Drawing and Parts List**

Model: TC-X250ATN

Model Number: 1H00118MN

The part list and exploded view drawing as attached below indicate the full list of parts for the above mentioned pump model.

| 15-2 1H 15-3 9S 15-4 9S 15-5 1H 15-6 9S 15-7 1H 15-8 1H 15-9 1H 15-10 9T 15-11 9S 15-12 1H 16 1H 17 1H 18 1H 19 1H 20 1H | H10035MK H30018MM S2BA0018 S1BJ2023 H30019MM S1BP0011 H10009MK H30020MM H30021MB T7225016 S1BG0035 H30022MP H20036MM H20002AN H30016MB H20003AN          | BODY ECO RING ASSEMBLY THROAT BEARING  PACKING  O RING JASO-2023  PILOT VALVE SEAT  O RING P-11  PILOT VALVE ASSEMBLY  SPRING  SPRING SEAT  SCREW M5 × 16  O RING G-35  BUSHING  CENTER ROD  IN MANIFOLD  CUSHION | 1 2 2 2 2 2 2 2 13 1 1 1 1 1                    | The parts of #15 are available with a set as [1H10003MK:BODY ASSEMBLY]. This is also available individually.                   |
|--------------------------------------------------------------------------------------------------------------------------|----------------------------------------------------------------------------------------------------------------------------------------------------------|-------------------------------------------------------------------------------------------------------------------------------------------------------------------------------------------------------------------|-------------------------------------------------|--------------------------------------------------------------------------------------------------------------------------------|
| 15-3 9S 15-4 9S 15-5 1H 15-6 9S 15-7 1H 15-8 1H 15-9 1H 15-10 9T 15-11 9S 15-12 1H 16 1H 17 1H 18 1H 19 1H 20 1H         | S2BA0018<br>S1BJ2023<br>H30019MM<br>S1BP0011<br>H10009MK<br>H30020MM<br>H30021MB<br>T7225016<br>S1BG0035<br>H30022MP<br>H20036MM<br>H20002AN<br>H30016MB | PACKING  O RING JASO-2023  PILOT VALVE SEAT  O RING P-11  PILOT VALVE ASSEMBLY  SPRING  SPRING  SPRING SEAT  SCREW M5 × 16  O RING G-35  BUSHING  CENTER ROD  IN MANIFOLD                                         | 2<br>2<br>2<br>2<br>2<br>2<br>2<br>13<br>1<br>1 | [1H10003MK:BODY ASSEMBLY]. This is also                                                                                        |
| 15-4 9S 15-5 1H 15-6 9S 15-7 1H 15-8 1H 15-9 1H 15-10 9T 15-11 9S 15-12 1H 16 1H 17 1H 18 1H 19 1H 20 1H                 | S1BJ2023 H30019MM S1BP0011 H10009MK H30020MM H30021MB T7225016 S1BG0035 H30022MP H20036MM H20002AN H30016MB                                              | O RING JASO-2023  PILOT VALVE SEAT  O RING P-11  PILOT VALVE ASSEMBLY  SPRING  SPRING SEAT  SCREW M5 × 16  O RING G-35  BUSHING  CENTER ROD  IN MANIFOLD                                                          | 2<br>2<br>2<br>2<br>2<br>2<br>13<br>1<br>1      | [1H10003MK:BODY ASSEMBLY]. This is also                                                                                        |
| 15-5 1H 15-6 9S 15-7 1H 15-8 1H 15-9 1H 15-10 9T 15-11 9S 15-12 1H 16 1H 17 1H 18 1H 19 1H 20 1H                         | H30019MM<br>S1BP0011<br>H10009MK<br>H30020MM<br>H30021MB<br>T7225016<br>S1BG0035<br>H30022MP<br>H20036MM<br>H20002AN                                     | PILOT VALVE SEAT  O RING P-11  PILOT VALVE ASSEMBLY  SPRING  SPRING SEAT  SCREW M5 × 16  O RING G-35  BUSHING  CENTER ROD  IN MANIFOLD                                                                            | 2<br>2<br>2<br>2<br>2<br>13<br>1<br>1           | [1H10003MK:BODY ASSEMBLY]. This is also                                                                                        |
| 15-6 9S 15-7 1H 15-8 1H 15-9 1H 15-10 9T 15-11 9S 15-12 1H 16 1H 17 1H 18 1H 19 1H 20 1H                                 | S1BP0011<br>H10009MK<br>H30020MM<br>H30021MB<br>T7225016<br>S1BG0035<br>H30022MP<br>H20036MM<br>H20002AN<br>H30016MB                                     | O RING P-11  PILOT VALVE ASSEMBLY  SPRING  SPRING SEAT  SCREW M5 × 16  O RING G-35  BUSHING  CENTER ROD  IN MANIFOLD                                                                                              | 2<br>2<br>2<br>2<br>13<br>1<br>1                | [1H10003MK:BODY ASSEMBLY]. This is also                                                                                        |
| 15-7 1H 15-8 1H 15-9 1H 15-10 9T 15-11 9S 15-12 1H 16 1H 17 1H 18 1H 19 1H 20 1H                                         | H10009MK<br>H30020MM<br>H30021MB<br>T7225016<br>S1BG0035<br>H30022MP<br>H20036MM<br>H20002AN                                                             | PILOT VALVE ASSEMBLY  SPRING  SPRING SEAT  SCREW M5 × 16  O RING G-35  BUSHING  CENTER ROD  IN MANIFOLD                                                                                                           | 2<br>2<br>2<br>13<br>1<br>1                     |                                                                                                                                |
| 15-7 1H 15-8 1H 15-9 1H 15-10 9T 15-11 9S 15-12 1H 16 1H 17 1H 18 1H 19 1H 20 1H                                         | H10009MK<br>H30020MM<br>H30021MB<br>T7225016<br>S1BG0035<br>H30022MP<br>H20036MM<br>H20002AN                                                             | SPRING SPRING SEAT SCREW M5 × 16 O RING G-35 BUSHING CENTER ROD IN MANIFOLD                                                                                                                                       | 2<br>2<br>2<br>13<br>1<br>1                     |                                                                                                                                |
| 15-8 1H 15-9 1H 15-10 9T 15-11 9S 15-12 1H 16 1H 17 1H 18 1H 19 1H 20 1H                                                 | H30020MM<br>H30021MB<br>T7225016<br>S1BG0035<br>H30022MP<br>H20036MM<br>H20002AN<br>H30016MB                                                             | SPRING SEAT  SCREW M5 × 16  O RING G-35  BUSHING  CENTER ROD  IN MANIFOLD                                                                                                                                         | 2<br>2<br>13<br>1<br>1                          |                                                                                                                                |
| 15-9 1H<br>15-10 9T<br>15-11 9S<br>15-12 1H<br>16 1H<br>17 1H<br>18 1H<br>19 1H<br>20 1H                                 | H30021MB<br>T7225016<br>S1BG0035<br>H30022MP<br>H20036MM<br>H20002AN<br>H30016MB                                                                         | SCREW M5 × 16 O RING G-35 BUSHING CENTER ROD IN MANIFOLD                                                                                                                                                          | 2<br>13<br>1<br>1                               |                                                                                                                                |
| 15-10 9T<br>15-11 9S<br>15-12 1H<br>16 1H<br>17 1H<br>18 1H<br>19 1H<br>20 1H                                            | T7225016<br>S1BG0035<br>H30022MP<br>H20036MM<br>H20002AN<br>H30016MB                                                                                     | O RING G-35 BUSHING CENTER ROD IN MANIFOLD                                                                                                                                                                        | 13<br>1<br>1<br>1                               |                                                                                                                                |
| 15-11 9S<br>15-12 1H<br>16 1H<br>17 1H<br>18 1H<br>19 1H<br>20 1H                                                        | S1BG0035<br>H30022MP<br>H20036MM<br>H20002AN<br>H30016MB                                                                                                 | BUSHING CENTER ROD IN MANIFOLD                                                                                                                                                                                    | 1 1                                             |                                                                                                                                |
| 15-12 1H<br>16 1H<br>17 1H<br>18 1H<br>19 1H<br>20 1H                                                                    | H30022MP<br>H20036MM<br>H20002AN<br>H30016MB                                                                                                             | CENTER ROD IN MANIFOLD                                                                                                                                                                                            | 1                                               |                                                                                                                                |
| 16 1H<br>17 1H<br>18 1H<br>19 1H<br>20 1H                                                                                | H20036MM<br>H20002AN<br>H30016MB                                                                                                                         | CENTER ROD IN MANIFOLD                                                                                                                                                                                            | 1                                               |                                                                                                                                |
| 17 1H<br>18 1H<br>19 1H<br>20 1H                                                                                         | H20002AN<br>H30016MB                                                                                                                                     | IN MANIFOLD                                                                                                                                                                                                       | -                                               |                                                                                                                                |
| 18 1H<br>19 1H<br>20 1H                                                                                                  | H30016MB                                                                                                                                                 |                                                                                                                                                                                                                   |                                                 |                                                                                                                                |
| 19 1H<br>20 1H                                                                                                           |                                                                                                                                                          | OOSHION                                                                                                                                                                                                           | 1                                               |                                                                                                                                |
| 20 1H                                                                                                                    | H20003AN                                                                                                                                                 | OUT MANIEOLD                                                                                                                                                                                                      | 2                                               |                                                                                                                                |
|                                                                                                                          | 14 000 41 41 1                                                                                                                                           | OUT MANIFOLD  MAIN VALVE ASSEMBLY                                                                                                                                                                                 | 1                                               |                                                                                                                                |
| 20-1   1日                                                                                                                | H10004MN                                                                                                                                                 | MAIN VALVE ASSEMBLY                                                                                                                                                                                               | 1                                               |                                                                                                                                |
|                                                                                                                          | H30028MM                                                                                                                                                 | RESET BUTTON                                                                                                                                                                                                      | 1                                               |                                                                                                                                |
|                                                                                                                          | S1BP0005                                                                                                                                                 | O RING P-5                                                                                                                                                                                                        | 1                                               | The parts of #20 are available with a set as                                                                                   |
|                                                                                                                          | H30029MB                                                                                                                                                 | CAP A                                                                                                                                                                                                             | 1                                               | [1H10004MN:MAIN VALVE ASSEMBLY]. This                                                                                          |
| 20-4 9S                                                                                                                  | S1BP0045                                                                                                                                                 | O RING P-45                                                                                                                                                                                                       | 2                                               | is also available individually.                                                                                                |
| 20-5 1H                                                                                                                  | H30032MB                                                                                                                                                 | PACKING                                                                                                                                                                                                           | 1                                               |                                                                                                                                |
| 20-6 1H                                                                                                                  | H10002MK                                                                                                                                                 | C SPOOL ASSEMBLY (Looped C®)                                                                                                                                                                                      | 1                                               |                                                                                                                                |
| 20-6-1   1H                                                                                                              | H30023MM                                                                                                                                                 | SEAL RING                                                                                                                                                                                                         | 5                                               | The parts of #20-6 are available with a set as [1H10002MK: C SPOOL ASSEMBLY (Looped C®)]. This is also available individually. |
| 20-7 1H                                                                                                                  | H10006MK                                                                                                                                                 | SLEEVE ASSEMBLY                                                                                                                                                                                                   | 1                                               | The parts of #20 are available with a set as [1H10004MN:MAIN VALVE ASSEMBLY]. This is also available individually.             |
| 20-7-1 9S                                                                                                                | S1BJ2030                                                                                                                                                 | O RING JASO-2030                                                                                                                                                                                                  | 6                                               | The parts of #20-7 are available with a set as [1H10006MK:SLEEVE ASSEMBLY]. This is also available individually.               |
| 20-8 1H                                                                                                                  | H10007MN                                                                                                                                                 | VALVE BODY ASSEMBLY                                                                                                                                                                                               | 1                                               |                                                                                                                                |
| 25 5                                                                                                                     |                                                                                                                                                          |                                                                                                                                                                                                                   |                                                 | The parts of #20 are available with a set as [1H10004MN:MAIN VALVE ASSEMBLY]. This is also available individually.             |
| 20-9 1H                                                                                                                  | H30030MB                                                                                                                                                 | CUSHION                                                                                                                                                                                                           | 1                                               |                                                                                                                                |
| 20-10 1H                                                                                                                 | H30031MB                                                                                                                                                 | CAP B                                                                                                                                                                                                             | 1                                               |                                                                                                                                |
| 21 9B                                                                                                                    | B1290800                                                                                                                                                 | BOLT M8×130                                                                                                                                                                                                       | 4                                               |                                                                                                                                |
| 22 1H                                                                                                                    | H90002MN                                                                                                                                                 | BALL VALVE                                                                                                                                                                                                        | 1                                               |                                                                                                                                |
| 23 9S                                                                                                                    | S1TG0145                                                                                                                                                 | O RING G-145                                                                                                                                                                                                      | 2                                               |                                                                                                                                |
| 24 1H                                                                                                                    | H30017MB                                                                                                                                                 | VALVE BODY GASKET                                                                                                                                                                                                 | 1                                               |                                                                                                                                |
| 25 1H                                                                                                                    | H90003MK                                                                                                                                                 | SILENCER                                                                                                                                                                                                          | 1                                               |                                                                                                                                |
|                                                                                                                          | B2210812                                                                                                                                                 | BOLT M8×12                                                                                                                                                                                                        | 2                                               |                                                                                                                                |
|                                                                                                                          | P63N9910                                                                                                                                                 | PLUG                                                                                                                                                                                                              | 4                                               |                                                                                                                                |
|                                                                                                                          | H30001MB                                                                                                                                                 | BASE                                                                                                                                                                                                              | 2                                               |                                                                                                                                |
|                                                                                                                          | H90001MB                                                                                                                                                 | SEAL TAPE                                                                                                                                                                                                         | 1                                               |                                                                                                                                |
|                                                                                                                          | H20027TM                                                                                                                                                 | CENTER DISK                                                                                                                                                                                                       | 2                                               |                                                                                                                                |
|                                                                                                                          | S1TP0014                                                                                                                                                 | O RING P-14                                                                                                                                                                                                       | 4                                               |                                                                                                                                |
|                                                                                                                          | N2210800                                                                                                                                                 | NUT M8                                                                                                                                                                                                            | 4                                               |                                                                                                                                |