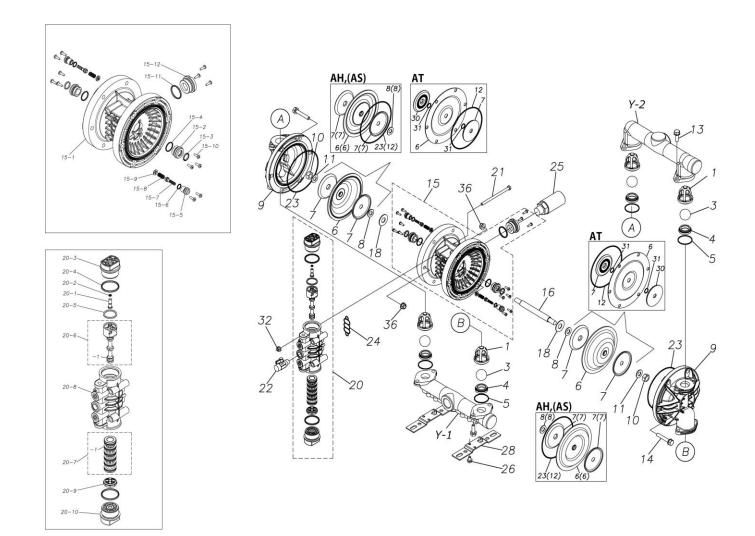

#### TC-X200ATN

1H00118MN-20Y

| Ref.No. | Parts No. | Description           | Parts<br>Component | Remark |
|---------|-----------|-----------------------|--------------------|--------|
| 1       | 1H20100MM | VALVE STOPPER         | 4                  |        |
| 3       | 1H20019TM | BALL                  | 4                  |        |
| 4       | 1H20005TM | VALVE SEAT            | 4                  |        |
| 5       | 9S1TG0045 | O RING G-45           | 4                  |        |
| 6       | 1H20028T5 | DIAPHRAGM             | 2                  |        |
| 7       | 1H20026TM | CENTER DISK           | 2                  |        |
| 9       | 1H20001AM | OUT CHAMBER           | 2                  |        |
| 10      | 9N1311400 | NUT M14×1.5           | 2                  |        |
| 11      | 9W3311400 | CONED DISK SPRING M14 | 2                  |        |
| 12      | 9S1BG0145 | O RING G-145          | 2                  |        |
| 13      | 9B2111030 | BOLT M10 × 30         | 8                  |        |
| 14      | 9B2111060 | BOLT M10 × 60         | 12                 |        |
| 15      | 1H10003MK | BODY ASSEMBLY         | 1                  |        |

| Ref.No.        | Parts No.              | Description                            | Parts<br>Component | Remark                                                                                                             |
|----------------|------------------------|----------------------------------------|--------------------|--------------------------------------------------------------------------------------------------------------------|
| 15-1           | 1H10035MK              | BODY ECO RING ASSEMBLY                 | 1                  |                                                                                                                    |
| 15-2           | 1H30018MM              | THROAT BEARING                         | 2                  |                                                                                                                    |
| 15-3           | 9S2BA0018              | PACKING                                | 2                  |                                                                                                                    |
| 15-4           | 9S1BJ2023              | O RING JASO-2023                       | 2                  |                                                                                                                    |
| 15-5           | 1H30019MM              | PILOT VALVE SEAT                       | 2                  | The parts of #15 are available with a set as [1H10003MK:BODY ASSEMBLY]. This is also                               |
| 15-6           | 9S1BP0011              | O RING P-11                            | 2                  | available individually.                                                                                            |
| 15-7           | 1H10009MK              | PILOT VALVE ASSEMBLY                   | 2                  |                                                                                                                    |
| 15-8           | 1H30020MM              | SPRING                                 | 2                  |                                                                                                                    |
| 15-9           | 1H30021MB              | SPRING SEAT                            | 2                  |                                                                                                                    |
| 15-10          | 9T7225016              | SCREW M5 × 16                          | 13                 |                                                                                                                    |
| 15-11          | 9S1BG0035              | O RING G-35                            | 1                  | -                                                                                                                  |
| 15-12          | 1H30022MP              | BUSHING                                | 1                  | -                                                                                                                  |
| 16             | 1H20036MM              | CENTER ROD                             | 1                  |                                                                                                                    |
| 18             | 1H30016MB              | CUSHION                                | 2                  |                                                                                                                    |
| 20             | 1H10004MN              | MAIN VALVE ASSEMBLY                    | 1                  |                                                                                                                    |
| 20-1           | 1H30028MM              | RESET BUTTON                           | 1                  |                                                                                                                    |
| 20-1           | 9S1BP0005              | O RING P-5                             | 1                  |                                                                                                                    |
| 20-2           | 1H30029MB              | CAP A                                  | 1                  | The parts of #20 are available with a set as                                                                       |
| 20-3           | 9S1BP0045              | O RING P-45                            | 2                  | [1H10004MN:MAIN VALVE ASSEMBLY]. This is also available individually.                                              |
|                |                        | PACKING                                |                    |                                                                                                                    |
| 20-5           | 1H30032MB              |                                        | 1                  | -                                                                                                                  |
| 20-6<br>20-6-1 | 1H10002MK<br>1H30023MM | C SPOOL ASSEMBLY (Looped C®) SEAL RING | <u> </u>           | The parts of #20-6 are available with a set as                                                                     |
|                |                        |                                        |                    | [1H10002MK:C SPOOL ASSEMBLY (Looped<br>C®)]. This is also available individually.                                  |
| 20-7           | 1H10006MK              | SLEEVE ASSEMBLY                        | 1                  | The parts of #20 are available with a set as [1H10004MN:MAIN VALVE ASSEMBLY]. This is also available individually. |
| 20-7-1         | 9S1BJ2030              | O RING JASO-2030                       | 6                  | The parts of #20-7 are available with a set as [1H10006MK : SLEEVE ASSEMBLY]. This is also available individually. |
| 20-8           | 1H10007MN              | VALVE BODY ASSEMBLY                    | 1                  |                                                                                                                    |
| <u> </u>       | 111000000000           |                                        |                    | The parts of #20 are available with a set as [1H10004MN:MAIN VALVE ASSEMBLY]. This                                 |
| 20-9           | 1H30030MB              | CUSHION                                | 1                  | is also available individually.                                                                                    |
| 20-10          | 1H30031MB              | САР В                                  | 1                  |                                                                                                                    |
| 21             | 9B1290800              | BOLT M8 × 130                          | 4                  |                                                                                                                    |
| 21             | 1H90002MN              | BALL VALVE                             | 1                  |                                                                                                                    |
| 22             | 9S1TG0145              | 0 RING G-145                           | 2                  |                                                                                                                    |
| 23             | 1H30017MB              | VALVE BODY GASKET                      | 1                  |                                                                                                                    |
| 24             | 1H90003MK              | SILENCER                               | 1                  |                                                                                                                    |
| 25             | 9B2210812              | BOLT M8×12                             | 2                  |                                                                                                                    |
|                |                        | BASE                                   |                    |                                                                                                                    |
| 28             | 1H30001MB              | CENTER DISK                            | 2                  |                                                                                                                    |
| 30             | 1H20027TM              |                                        | 2                  |                                                                                                                    |
| 31             | 9S1TP0014              | O RING P-14                            | 4                  |                                                                                                                    |
| 32             | 9N2210800              | NUT M8                                 | 4                  |                                                                                                                    |
| 36             | 9N2511000              |                                        | 12                 |                                                                                                                    |
| Y              | 1G10008MN              | 20 EQUIVALENT AL NPT KIT               | 1                  |                                                                                                                    |

#### 1H00118MN-20Y

| Ref.No. | Parts No. | Description  | Parts<br>Component | Remark                                                                                                                       |
|---------|-----------|--------------|--------------------|------------------------------------------------------------------------------------------------------------------------------|
| Y-1     | 1G20022AN | IN MANIFOLD  | 1                  | The parts of #Y are available with a set as<br>[1G10008MN:20 EQUIVALENT AL NPT KIT].<br>This is also available individually. |
| Y−2     | 1G20023AN | OUT MANIFOLD | 1                  |                                                                                                                              |