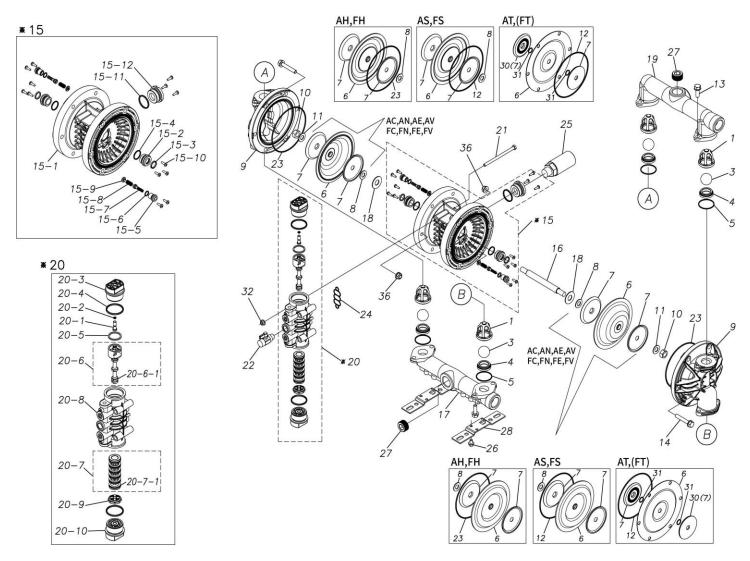

## Model: TC-X250AVN

Model Number: 1H00117MN

The part list and exploded view drawing as attached below indicate the full list of parts for the above mentioned pump model.

When ordering parts take care to select the correct model pump and required parts. Also be aware that models may change over time as improvements are made so crossreferencing the pumps serial number assembly date and service code are also recommended.

Please contact your Pump Distributor directly for more information.

Parts List

TC-X250AVN

1H00117MN

| Ref.No. | Parts No. | Description           | Parts<br>Component | Remark |
|---------|-----------|-----------------------|--------------------|--------|
| 1       | 1H20100MM | VALVE STOPPER         | 4                  |        |
| 3       | 1H20018VB | BALL                  | 4                  |        |
| 4       | 1H20007VB | VALVE SEAT            | 4                  |        |
| 5       | 9S1VG0045 | O RING G-45           | 4                  |        |
| 6       | 1H20021VB | DIAPHRAGM             | 2                  |        |
| 7       | 1H20022MM | CENTER DISK           | 4                  |        |
| 8       | 9W1211400 | WASHER M14            | 2                  |        |
| 9       | 1H20001AM | OUT CHAMBER           | 2                  |        |
| 10      | 9N1311400 | NUT M14×1.5           | 2                  |        |
| 11      | 9W3311400 | CONED DISK SPRING M14 | 2                  |        |
| 13      | 9B2111030 | BOLT M10 × 30         | 8                  |        |
| 14      | 9B2111060 | BOLT M10 × 60         | 12                 |        |
| 15      | 1H10003MK | BODY ASSEMBLY         | 1                  |        |

### TC-X250AVN

### 1H00117MN

| Ref.No. | Parts No.              | Description                            | Parts<br>Component | Remark                                                                                                                   |
|---------|------------------------|----------------------------------------|--------------------|--------------------------------------------------------------------------------------------------------------------------|
| 15-1    | 1H10035MK              | BODY ECO RING ASSEMBLY                 | 1                  |                                                                                                                          |
| 15-2    | 1H30018MM              | THROAT BEARING                         | 2                  |                                                                                                                          |
| 15-3    | 9S2BA0018              | PACKING                                | 2                  |                                                                                                                          |
| 15-4    | 9S1BJ2023              | O RING JASO-2023                       | 2                  | The parts of #15 are available with a set as<br>[1H10003MK:BODY ASSEMBLY]. This is also<br>available individually.       |
| 15-5    | 1H30019MM              | PILOT VALVE SEAT                       | 2                  |                                                                                                                          |
| 15-6    | 9S1BP0011              | O RING P-11                            | 2                  |                                                                                                                          |
| 15-7    | 1H10009MK              | PILOT VALVE ASSEMBLY                   | 2                  |                                                                                                                          |
| 15-8    | 1H30020MM              | SPRING                                 | 2                  |                                                                                                                          |
| 15-9    | 1H30021MB              | SPRING SEAT                            | 2                  |                                                                                                                          |
| 15-10   | 9T7225016              | SCREW M5 × 16                          | 13                 |                                                                                                                          |
| 15-11   | 9S1BG0035              | O RING G-35                            | 1                  |                                                                                                                          |
| 15-12   | 1H30022MP              | BUSHING                                | 1                  |                                                                                                                          |
| 16      | 1H20036MM              | CENTER ROD                             | 1                  |                                                                                                                          |
| 17      | 1H20002AN              | IN MANIFOLD                            | 1                  |                                                                                                                          |
| 18      | 1H30016MB              | CUSHION                                | 2                  |                                                                                                                          |
| 19      | 1H20003AN              | OUT MANIFOLD                           | 1                  |                                                                                                                          |
| 20      | 1H10004MN              | MAIN VALVE ASSEMBLY                    | 1                  |                                                                                                                          |
| 20-1    | 1H30028MM              | RESET BUTTON                           | 1                  |                                                                                                                          |
| 20-2    | 9S1BP0005              | O RING P-5                             | 1                  |                                                                                                                          |
| 20-2    | 1H30029MB              | CAP A                                  | 1                  | The parts of #20 are available with a set as                                                                             |
| 20-3    |                        | O RING P-45                            | 2                  | [1H10004MN: MAIN VALVE ASSEMBLY]. This                                                                                   |
|         | 9S1BP0045              | PACKING                                |                    | is also available individually.                                                                                          |
| 20-5    | 1H30032MB              |                                        | 1                  |                                                                                                                          |
| 20-6    | 1H10002MK<br>1H30023MM | C SPOOL ASSEMBLY (Looped C®) SEAL RING | 5                  | The parts of #20-6 are available with a set as                                                                           |
|         |                        |                                        |                    | [1H10002MK:C SPOOL ASSEMBLY (Looped C®)]. This is also available individually.                                           |
| 20-7    | 1H10006MK              | SLEEVE ASSEMBLY                        | 1                  | The parts of #20 are available with a set as [1H10004MN:MAIN VALVE ASSEMBLY]. This is also available individually.       |
| 20-7-1  | 9S1BJ2030              | O RING JASO-2030                       | 6                  | The parts of #20-7 are available with a set as [1H10006MK : SLEEVE ASSEMBLY]. This is also available individually.       |
| 20-8    | 1H10007MN              | VALVE BODY ASSEMBLY                    | 1                  | The parts of #20 are available with a set as<br>[1H10004MN:MAIN VALVE ASSEMBLY]. This<br>is also available individually. |
| 20-9    | 1H30030MB              | CUSHION                                | 1                  |                                                                                                                          |
| 20-10   | 1H30031MB              | САР В                                  | 1                  |                                                                                                                          |
| 21      | 9B1290800              | BOLT M8 × 130                          | 4                  |                                                                                                                          |
| 22      | 1H90002MN              | BALL VALVE                             | 1                  |                                                                                                                          |
| 23      | 9S1VG0145              | O RING G-145                           | 2                  |                                                                                                                          |
| 24      | 1H30017MB              | VALVE BODY GASKET                      | 1                  |                                                                                                                          |
| 25      | 1H90003MK              | SILENCER                               | 1                  |                                                                                                                          |
| 26      | 9B2210812              | BOLT M8×12                             | 2                  |                                                                                                                          |
| 27      | 9P63N9910              | PLUG                                   | 4                  |                                                                                                                          |
| 28      | 1H30001MB              | BASE                                   | 2                  |                                                                                                                          |
| 29      | 1H90001MB              | SEAL TAPE                              | 1                  |                                                                                                                          |
| 32      | 9N2210800              | NUT M8                                 | 4                  |                                                                                                                          |
| 36      | 9N2511000              | NUT M10                                | 12                 |                                                                                                                          |