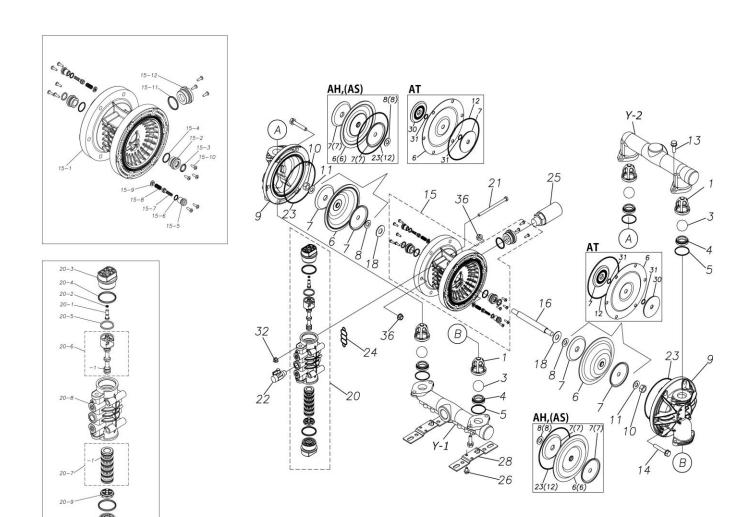

## **Exploded View Drawing and Parts List**

Model: TC-X200AVN

Model Number: 1H00117MN-20Y

The part list and exploded view drawing as attached below indicate the full list of parts for the above mentioned pump model.

## ■ Parts List TC-X200AVN 1H00117MN-20Y

| Ref.No. | Parts No. | Description           | Parts<br>Component | Remark |
|---------|-----------|-----------------------|--------------------|--------|
| 1       | 1H20100MM | VALVE STOPPER         | 4                  |        |
| 3       | 1H20018VB | BALL                  | 4                  |        |
| 4       | 1H20007VB | VALVE SEAT            | 4                  |        |
| 5       | 9S1VG0045 | O RING G-45           | 4                  |        |
| 6       | 1H20021VB | DIAPHRAGM             | 2                  |        |
| 7       | 1H20022MM | CENTER DISK           | 4                  |        |
| 8       | 9W1211400 | WASHER M14            | 2                  |        |
| 9       | 1H20001AM | OUT CHAMBER           | 2                  |        |
| 10      | 9N1311400 | NUT M14×1.5           | 2                  |        |
| 11      | 9W3311400 | CONED DISK SPRING M14 | 2                  |        |
| 13      | 9B2111030 | BOLT M10×30           | 8                  |        |
| 14      | 9B2111060 | BOLT M10×60           | 12                 |        |
| 15      | 1H10003MK | BODY ASSEMBLY         | 1                  |        |

| Ref.No. | Parts No.              | Description                  | Parts<br>Component | Remark                                                                                                                                                          |
|---------|------------------------|------------------------------|--------------------|-----------------------------------------------------------------------------------------------------------------------------------------------------------------|
| 15-1    | 1H10035MK              | BODY ECO RING ASSEMBLY       | 1                  | The parts of #15 are available with a set as                                                                                                                    |
| 15-2    | 1H30018MM              | THROAT BEARING               | 2                  |                                                                                                                                                                 |
| 15-3    | 9S2BA0018              | PACKING                      | 2                  |                                                                                                                                                                 |
| 15-4    | 9S1BJ2023              | O RING JASO-2023             | 2                  |                                                                                                                                                                 |
| 15-5    | 1H30019MM              | PILOT VALVE SEAT             | 2                  |                                                                                                                                                                 |
| 15-6    | 9S1BP0011              | O RING P-11                  | 2                  | [1H10003MK:BODY ASSEMBLY]. This is also available individually.                                                                                                 |
| 15-7    | 1H10009MK              | PILOT VALVE ASSEMBLY         | 2                  |                                                                                                                                                                 |
| 15-8    | 1H30020MM              | SPRING                       | 2                  |                                                                                                                                                                 |
| 15-9    | 1H30021MB              | SPRING SEAT                  | 2                  |                                                                                                                                                                 |
| 15-10   | 9T7225016              | SCREW M5×16                  | 13                 |                                                                                                                                                                 |
| 15-11   | 9S1BG0035              | O RING G-35                  | 1                  |                                                                                                                                                                 |
| 15-12   | 1H30022MP              | BUSHING                      | 1                  |                                                                                                                                                                 |
| 16      | 1H20036MM              | CENTER ROD                   | 1                  |                                                                                                                                                                 |
| 18      | 1H30016MB              | CUSHION                      | 2                  |                                                                                                                                                                 |
| 20      | 1H10004MN              | MAIN VALVE ASSEMBLY          | 1                  |                                                                                                                                                                 |
| 20-1    | 1H30028MM              | RESET BUTTON                 | 1                  |                                                                                                                                                                 |
| 20-1    | 9S1BP0005              | O RING P-5                   | 1                  | +                                                                                                                                                               |
| 20-2    | 1H30029MB              | CAP A                        | 1                  | The parts of #20 are available with a set as                                                                                                                    |
| 20-3    | 9S1BP0045              | O RING P-45                  | 2                  | [1H10004MN:MAIN VALVE ASSEMBLY]. This is also available individually.                                                                                           |
| 20-4    | 1H30032MB              | PACKING                      | 1                  | as also available marvidually.                                                                                                                                  |
| 20-6    |                        | C SPOOL ASSEMBLY (Looped C®) | 1                  |                                                                                                                                                                 |
| 20-6-1  | 1H10002MK<br>1H30023MM | SEAL RING                    | 5                  | The parts of #20-6 are available with a set a                                                                                                                   |
| 20-7    | 1H10006MK              | SLEEVE ASSEMBLY              | 1                  | C®)]. This is also available individually.  The parts of #20 are available with a set as [1H10004MN: MAIN VALVE ASSEMBLY]. This is also available individually. |
| 20-7-1  | 9S1BJ2030              | O RING JASO-2030             | 6                  | The parts of #20-7 are available with a set a [1H10006MK:SLEEVE ASSEMBLY]. This is also available individually.                                                 |
| 20-8    | 1H10007MN              | VALVE BODY ASSEMBLY          | 1                  | The parts of #20 are available with a set as [1H10004MN:MAIN VALVE ASSEMBLY]. This is also available individually.                                              |
| 20-9    | 1H30030MB              | CUSHION                      | 1                  |                                                                                                                                                                 |
| 20-10   | 1H30031MB              | CAP B                        | 1                  |                                                                                                                                                                 |
| 21      | 9B1290800              | BOLT M8 × 130                | 4                  |                                                                                                                                                                 |
| 22      | 1H90002MN              | BALL VALVE                   | 1                  |                                                                                                                                                                 |
| 23      | 9S1VG0145              | O RING G-145                 | 2                  |                                                                                                                                                                 |
| 24      | 1H30017MB              | VALVE BODY GASKET            | 1                  |                                                                                                                                                                 |
| 25      | 1H90003MK              | SILENCER                     | 1                  |                                                                                                                                                                 |
| 26      | 9B2210812              | BOLT M8×12                   | 2                  |                                                                                                                                                                 |
| 28      | 1H30001MB              | BASE                         | 2                  |                                                                                                                                                                 |
| 32      | 9N2210800              | NUT M8                       | 4                  |                                                                                                                                                                 |
| 36      | 9N2511000              | NUT M10                      | 12                 |                                                                                                                                                                 |
| Y       | 1G10008MN              | 20 EQUIVALENT AL NPT KIT     | 12                 |                                                                                                                                                                 |
| Y-1     | 1G20022AN              | IN MANIFOLD                  | 1                  |                                                                                                                                                                 |
|         | IGLOUZZAN              |                              | ,                  | The parts of #Y are available with a set as [1G10008MN: 20 EQUIVALENT AL NPT KIT]. This is also available individually.                                         |

| Ref.No. | Parts No. | Description  | Parts<br>Component | Remark |
|---------|-----------|--------------|--------------------|--------|
| Y-2     | 1G20023AN | OUT MANIFOLD | 1                  |        |
|         |           |              |                    |        |