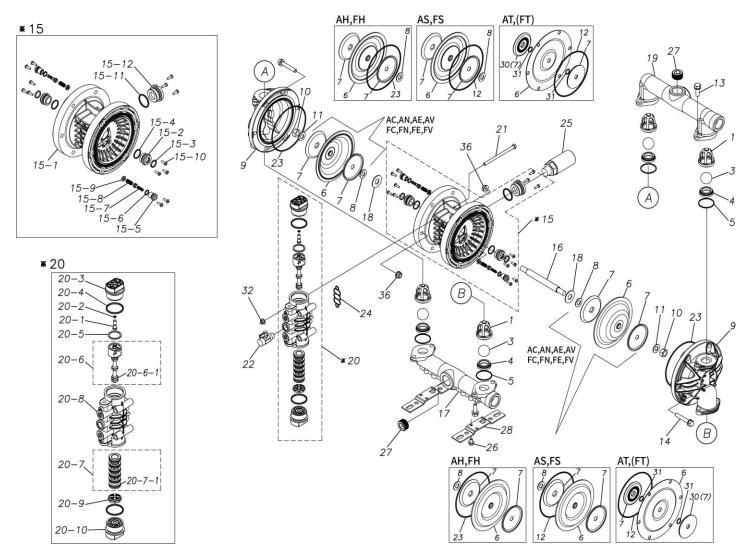

## **Exploded View Drawing and Parts List**

Model: TC-X250AEN

Model Number: 1H00116MN

The part list and exploded view drawing as attached below indicate the full list of parts for the above mentioned pump model.

When ordering parts take care to select the correct model pump and required parts. Also be aware that models may change over time as improvements are made so cross-referencing the pumps serial number assembly date and service code are also recommended.

Please contact your Pump Distributor directly for more information.

■ Parts List TC-X250AEN 1H00116MN

| Ref.No. | Parts No. | Description           | Parts<br>Component | Remark |
|---------|-----------|-----------------------|--------------------|--------|
| 1       | 1H20100MM | VALVE STOPPER         | 4                  |        |
| 3       | 1H20018EB | BALL                  | 4                  |        |
| 4       | 1H20007EB | VALVE SEAT            | 4                  |        |
| 5       | 9S1EG0045 | O RING G-45           | 4                  |        |
| 6       | 1H20021EB | DIAPHRAGM             | 2                  |        |
| 7       | 1H20022MM | CENTER DISK           | 4                  |        |
| 8       | 9W1211400 | WASHER M14            | 2                  |        |
| 9       | 1H20001AM | OUT CHAMBER           | 2                  |        |
| 10      | 9N1311400 | NUT M14 × 1.5         | 2                  |        |
| 11      | 9W3311400 | CONED DISK SPRING M14 | 2                  |        |
| 13      | 9B2111030 | BOLT M10×30           | 8                  |        |
| 14      | 9B2111060 | BOLT M10×60           | 12                 |        |
| 15      | 1H10003MK | BODY ASSEMBLY         | 1                  |        |

| Ref.No. | Parts No. | Description                             | Parts<br>Component | Remark                                                                                                                         |
|---------|-----------|-----------------------------------------|--------------------|--------------------------------------------------------------------------------------------------------------------------------|
| 15-1    | 1H10035MK | BODY ECO RING ASSEMBLY                  | 1                  |                                                                                                                                |
| 15-2    | 1H30018MM | THROAT BEARING                          | 2                  |                                                                                                                                |
| 15-3    | 9S2BA0018 | PACKING                                 | 2                  |                                                                                                                                |
| 15-4    | 9S1BJ2023 | O RING JASO-2023                        | 2                  | The parts of #15 are available with a set as [1H10003MK:BODY ASSEMBLY]. This is also available individually.                   |
| 15-5    | 1H30019MM | PILOT VALVE SEAT                        | 2                  |                                                                                                                                |
| 15-6    | 9S1BP0011 | O RING P-11                             | 2                  |                                                                                                                                |
| 15-7    | 1H10009MK | PILOT VALVE ASSEMBLY                    | 2                  |                                                                                                                                |
| 15-8    | 1H30020MM | SPRING                                  | 2                  |                                                                                                                                |
| 15-9    | 1H30021MB | SPRING SEAT                             | 2                  |                                                                                                                                |
| 15-10   | 9T7225016 | SCREW M5 × 16                           | 13                 |                                                                                                                                |
| 15-11   | 9S1BG0035 | O RING G-35                             | 1                  |                                                                                                                                |
| 15-12   | 1H30022MP | BUSHING                                 | 1                  |                                                                                                                                |
| 16      | 1H20036MM | CENTER ROD                              | 1                  |                                                                                                                                |
| 17      | 1H20002AN | IN MANIFOLD                             | 1                  |                                                                                                                                |
| 18      | 1H30016MB | CUSHION                                 | 2                  |                                                                                                                                |
| 19      | 1H20003AN | OUT MANIFOLD                            | 1                  |                                                                                                                                |
| 20      | 1H10004MN | MAIN VALVE ASSEMBLY                     | 1                  |                                                                                                                                |
| 20-1    | 1H30028MM | RESET BUTTON                            | 1                  |                                                                                                                                |
|         |           | O RING P-5                              |                    |                                                                                                                                |
| 20-2    | 9S1BP0005 | CAP A                                   | 1                  | The parts of #20 are available with a set as                                                                                   |
| 20-3    | 1H30029MB |                                         | 1                  | [1H10004MN:MAIN VALVE ASSEMBLY]. This is also available individually.                                                          |
| 20-4    | 9S1BP0045 | O RING P-45                             | 2                  |                                                                                                                                |
| 20-5    | 1H30032MB | PACKING                                 | 1                  |                                                                                                                                |
| 20-6    | 1H10002MK | C SPOOL ASSEMBLY (Looped C®)  SEAL RING | 1                  |                                                                                                                                |
| 20-6-1  | 1H30023MM |                                         | 5                  | The parts of #20-6 are available with a set as [1H10002MK: C SPOOL ASSEMBLY (Looped C®)]. This is also available individually. |
| 20-7    | 1H10006MK | SLEEVE ASSEMBLY                         | 1                  | The parts of #20 are available with a set as [1H10004MN:MAIN VALVE ASSEMBLY]. This is also available individually.             |
| 20-7-1  | 9S1BJ2030 | O RING JASO-2030                        | 6                  | The parts of #20-7 are available with a set as [1H10006MK:SLEEVE ASSEMBLY]. This is also available individually.               |
| 20-8    | 1H10007MN | VALVE BODY ASSEMBLY                     | 1                  | The parts of #20 are available with a set as                                                                                   |
| 20-9    | 1H30030MB | CUSHION                                 | 1                  | [1H10004MN:MAIN VALVE ASSEMBLY]. This is also available individually.                                                          |
| 20-10   | 1H30031MB | CAP B                                   | 1                  |                                                                                                                                |
| 21      | 9B1290800 | BOLT M8×130                             | 4                  |                                                                                                                                |
| 22      | 1H90002MN | BALL VALVE                              | 1                  |                                                                                                                                |
| 23      | 9S1EG0145 | O RING G-145                            | 2                  |                                                                                                                                |
| 24      | 1H30017MB | VALVE BODY GASKET                       | 1                  |                                                                                                                                |
| 25      | 1H90003MK | SILENCER                                | 1                  |                                                                                                                                |
| 26      | 9B2210812 | BOLT M8×12                              | 2                  |                                                                                                                                |
| 27      | 9P63N9910 | PLUG                                    | 4                  |                                                                                                                                |
| 28      | 1H30001MB | BASE                                    | 2                  |                                                                                                                                |
| 29      | 1H90001MB | SEAL TAPE                               | 1                  |                                                                                                                                |
| 32      | 9N2210800 | NUT M8                                  | 4                  |                                                                                                                                |
| 36      | 9N2511000 | NUT M10                                 | 12                 |                                                                                                                                |