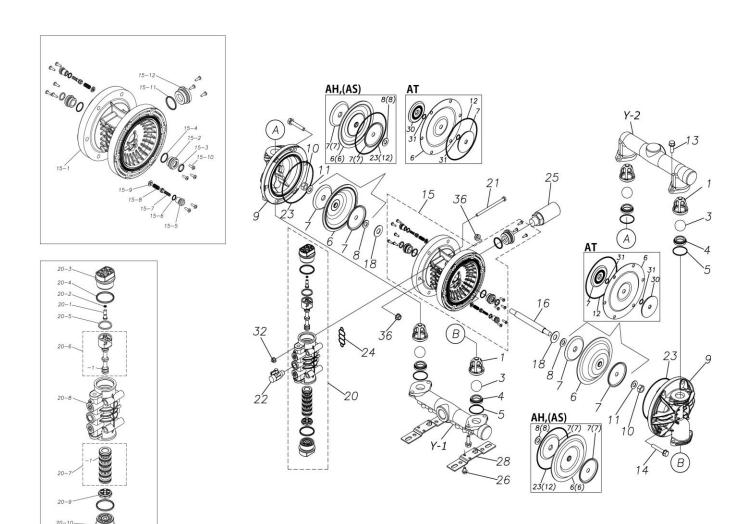

## **Exploded View Drawing and Parts List**

Model: TC-X200AEN

Model Number: 1H00116MN-20Y

The part list and exploded view drawing as attached below indicate the full list of parts for the above mentioned pump model.

## ■ Parts List TC-X200AEN 1H00116MN-20Y

| Ref.No. | Parts No. | Description           | Parts<br>Component | Remark |
|---------|-----------|-----------------------|--------------------|--------|
| 1       | 1H20100MM | VALVE STOPPER         | 4                  |        |
| 3       | 1H20018EB | BALL                  | 4                  |        |
| 4       | 1H20007EB | VALVE SEAT            | 4                  |        |
| 5       | 9S1EG0045 | O RING G-45           | 4                  |        |
| 6       | 1H20021EB | DIAPHRAGM             | 2                  |        |
| 7       | 1H20022MM | CENTER DISK           | 4                  |        |
| 8       | 9W1211400 | WASHER M14            | 2                  |        |
| 9       | 1H20001AM | OUT CHAMBER           | 2                  |        |
| 10      | 9N1311400 | NUT M14 × 1.5         | 2                  |        |
| 11      | 9W3311400 | CONED DISK SPRING M14 | 2                  |        |
| 13      | 9B2111030 | BOLT M10 × 30         | 8                  |        |
| 14      | 9B2111060 | BOLT M10×60           | 12                 |        |
| 15      | 1H10003MK | BODY ASSEMBLY         | 1                  |        |

| Ref.No. | Parts No. | Description                  | Parts<br>Component | Remark                                                                                                                                                      |
|---------|-----------|------------------------------|--------------------|-------------------------------------------------------------------------------------------------------------------------------------------------------------|
| 15-1    | 1H10035MK | BODY ECO RING ASSEMBLY       | 1                  | The parts of #15 are available with a set as [1H10003MK:BODY ASSEMBLY]. This is also available individually.                                                |
| 15-2    | 1H30018MM | THROAT BEARING               | 2                  |                                                                                                                                                             |
| 15-3    | 9S2BA0018 | PACKING                      | 2                  |                                                                                                                                                             |
| 15-4    | 9S1BJ2023 | O RING JASO-2023             | 2                  |                                                                                                                                                             |
| 15-5    | 1H30019MM | PILOT VALVE SEAT             | 2                  |                                                                                                                                                             |
| 15-6    | 9S1BP0011 | O RING P-11                  | 2                  |                                                                                                                                                             |
| 15-7    | 1H10009MK | PILOT VALVE ASSEMBLY         | 2                  |                                                                                                                                                             |
| 15-8    | 1H30020MM | SPRING                       | 2                  |                                                                                                                                                             |
| 15-9    | 1H30021MB | SPRING SEAT                  | 2                  |                                                                                                                                                             |
| 15-10   | 9T7225016 | SCREW M5 × 16                | 13                 |                                                                                                                                                             |
| 15-11   | 9S1BG0035 | O RING G-35                  | 1                  |                                                                                                                                                             |
| 15-12   | 1H30022MP | BUSHING                      | 1                  |                                                                                                                                                             |
| 16      | 1H20036MM | CENTER ROD                   | 1                  |                                                                                                                                                             |
| 18      | 1H30016MB | CUSHION                      | 2                  |                                                                                                                                                             |
| 20      | 1H10004MN | MAIN VALVE ASSEMBLY          | 1                  |                                                                                                                                                             |
| 20-1    | 1H30028MM | RESET BUTTON                 | 1                  |                                                                                                                                                             |
| 20-2    | 9S1BP0005 | O RING P-5                   | 1                  | -                                                                                                                                                           |
| 20-3    | 1H30029MB | CAP A                        | 1                  | The parts of #20 are available with a set as                                                                                                                |
| 20-4    | 9S1BP0045 | O RING P-45                  | 2                  | [1H10004MN:MAIN VALVE ASSEMBLY]. This is also available individually.                                                                                       |
| 20-5    | 1H30032MB | PACKING                      | 1                  |                                                                                                                                                             |
| 20-6    | 1H10002MK | C SPOOL ASSEMBLY (Looped C®) | 1                  |                                                                                                                                                             |
| 20-6-1  | 1H30023MM | SEAL RING                    | 5                  | The parts of #20-6 are available with a set a                                                                                                               |
| 20-7    | 1H10006MK | SLEEVE ASSEMBLY              | 1                  | C®)]. This is also available individually.  The parts of #20 are available with a set as [1H10004MN:MAIN VALVE ASSEMBLY]. This also available individually. |
| 20-7-1  | 9S1BJ2030 | O RING JASO-2030             | 6                  | The parts of #20-7 are available with a set a [1H10006MK:SLEEVE ASSEMBLY]. This is also available individually.                                             |
| 20-8    | 1H10007MN | VALVE BODY ASSEMBLY          | 1                  | The parts of #20 are available with a set as [1H10004MN:MAIN VALVE ASSEMBLY]. This is also available individually.                                          |
| 20-9    | 1H30030MB | CUSHION                      | 1                  |                                                                                                                                                             |
| 20-10   | 1H30031MB | CAP B                        | 1                  |                                                                                                                                                             |
| 21      | 9B1290800 | BOLT M8 × 130                | 4                  |                                                                                                                                                             |
| 22      | 1H90002MN | BALL VALVE                   | 1                  |                                                                                                                                                             |
| 23      | 9S1EG0145 | O RING G-145                 | 2                  |                                                                                                                                                             |
| 24      | 1H30017MB | VALVE BODY GASKET            | 1                  |                                                                                                                                                             |
| 25      | 1H90003MK | SILENCER                     | 1                  |                                                                                                                                                             |
| 26      | 9B2210812 | BOLT M8 × 12                 | 2                  |                                                                                                                                                             |
| 28      | 1H30001MB | BASE                         | 2                  |                                                                                                                                                             |
| 32      | 9N2210800 | NUT M8                       | 4                  |                                                                                                                                                             |
| 36      | 9N2511000 | NUT M10                      | 12                 |                                                                                                                                                             |
| Y       | 1G10008MN | 20 EQUIVALENT AL NPT KIT     | 1                  |                                                                                                                                                             |
| Y-1     | 1G20022AN | IN MANIFOLD                  | 1                  |                                                                                                                                                             |
|         |           |                              |                    | The parts of #Y are available with a set as [1G10008MN:20 EQUIVALENT AL NPT KIT]. This is also available individually.                                      |

| Ref.No. | Parts No. | Description  | Parts<br>Component | Remark |
|---------|-----------|--------------|--------------------|--------|
| Y-2     | 1G20023AN | OUT MANIFOLD | 1                  |        |
|         |           |              |                    |        |
|         |           |              |                    |        |